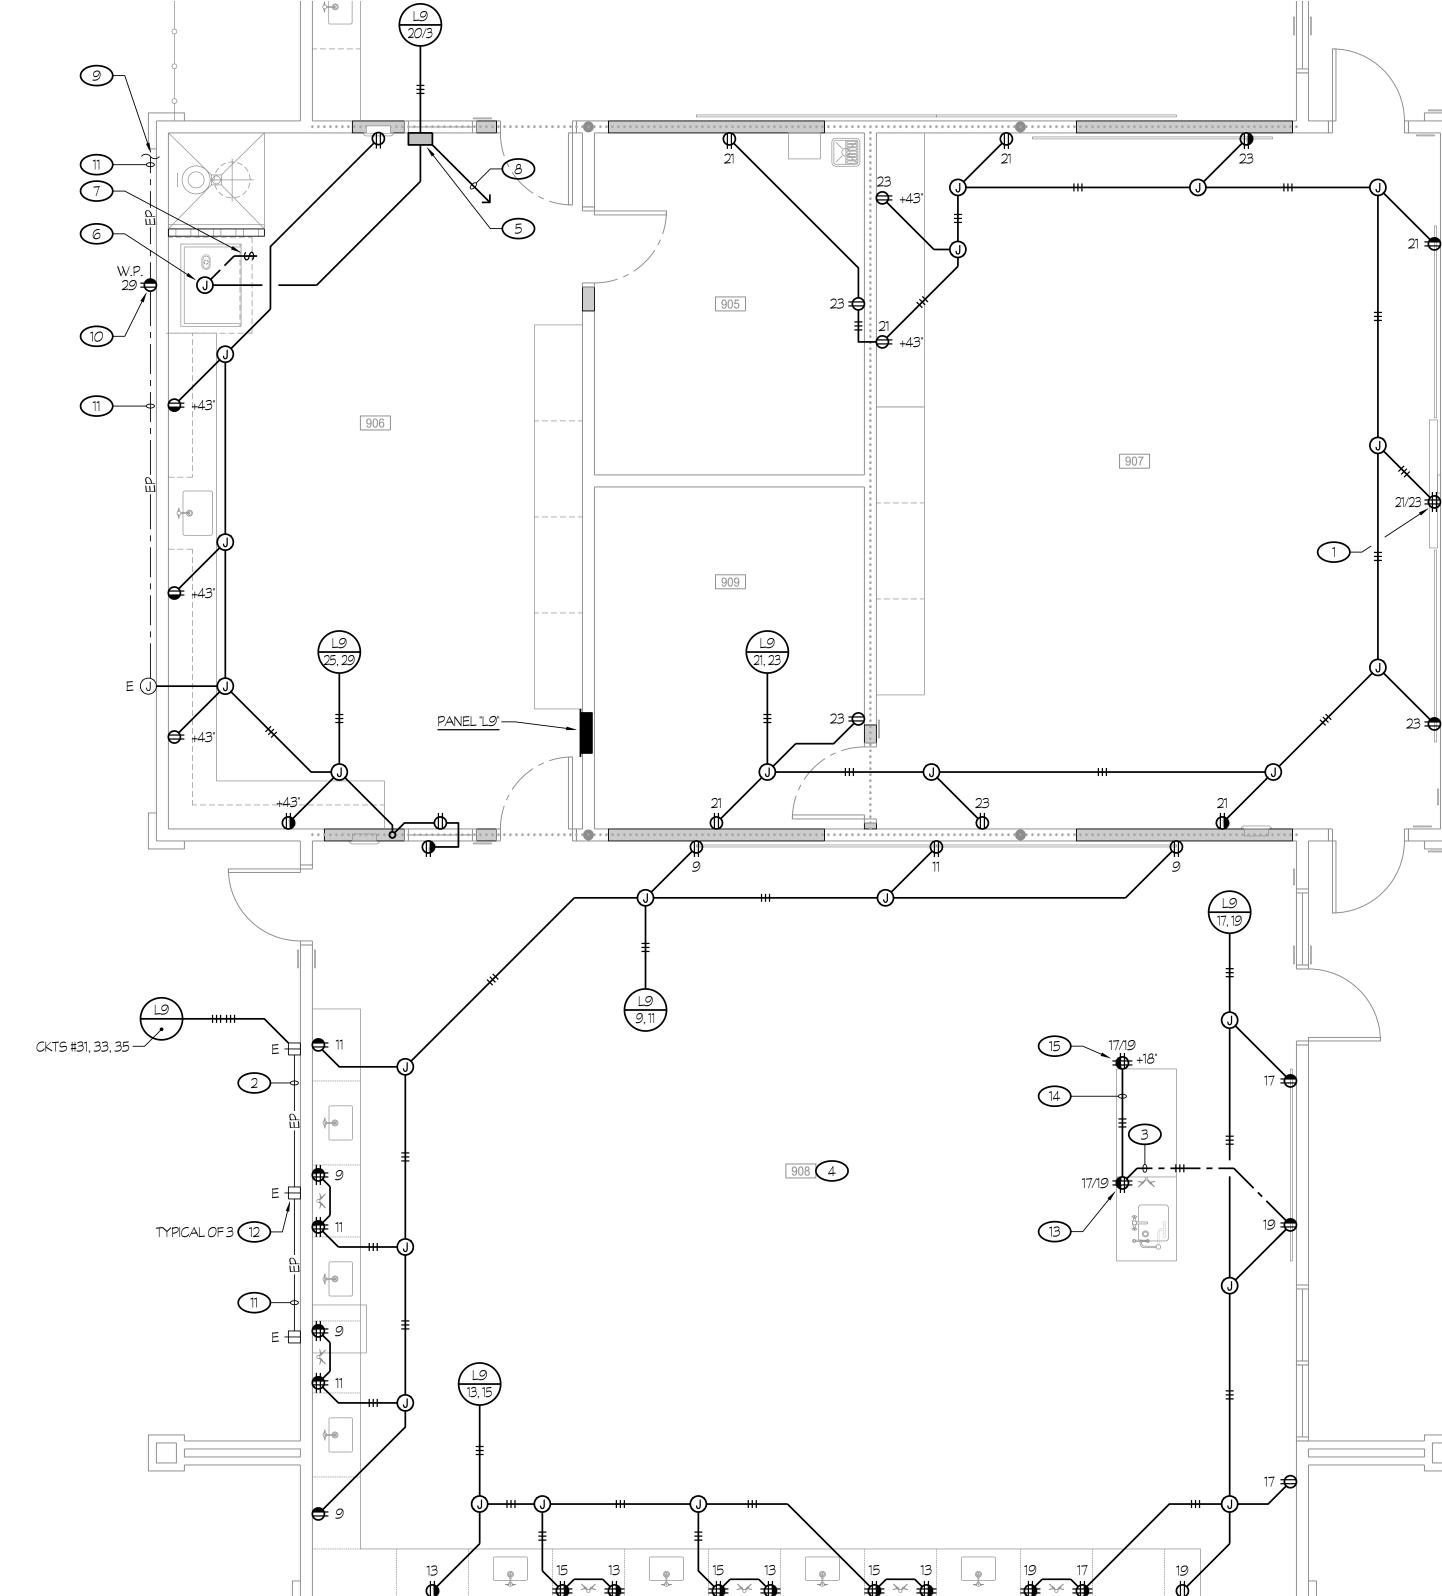

EXACT "POINT-OF-CONNECTION" AT THE BASIN PRIOR TO ROUGH-IN AND PROVIDE WATERTIGHT SEALS (COMPATIBLE WITH FIBERGLASS BASIN) AS REQUIRED. PROVIDE CONDUIT SEALS, AT VERTICAL PORTION OF CONDUIT, BELOW THE LIFT STATION CONTROL PANEL.

# WALL LEGEND

1-HOUR RATED WALL, CONTINUOUS VERTICALLY FROM FLOOR TO BOTTOM OF ROOF FRAMING.

| ROOM LEGEND |           |  |  |  |
|-------------|-----------|--|--|--|
| #           | ROOM NAME |  |  |  |
| 901         | PHYSICS   |  |  |  |
| 902         | STORAGE   |  |  |  |
| 903         | CHEMISTRY |  |  |  |
| 904         | STORAGE   |  |  |  |



MODERNIZATION AT CORCORAN HIGH SCHO SCIENCE BUILDING 1100 LETTS AVE., CORCORAN, CA. 93212 DISTRIC Ο Ο ഗ FIED 5 AN Ο COR

APPROVALS

FILE # 16-H1 APPLICATION # 02-120394

DATE: AUGUST 24, 2022



PROJECT 1751a









|                 |                                                                                                                                                                                                                                                                                                                                                                               |              | FILE # 16-H1                 |                    | PLICATION #<br>           |
|-----------------|----------------------------------------------------------------------------------------------------------------------------------------------------------------------------------------------------------------------------------------------------------------------------------------------------