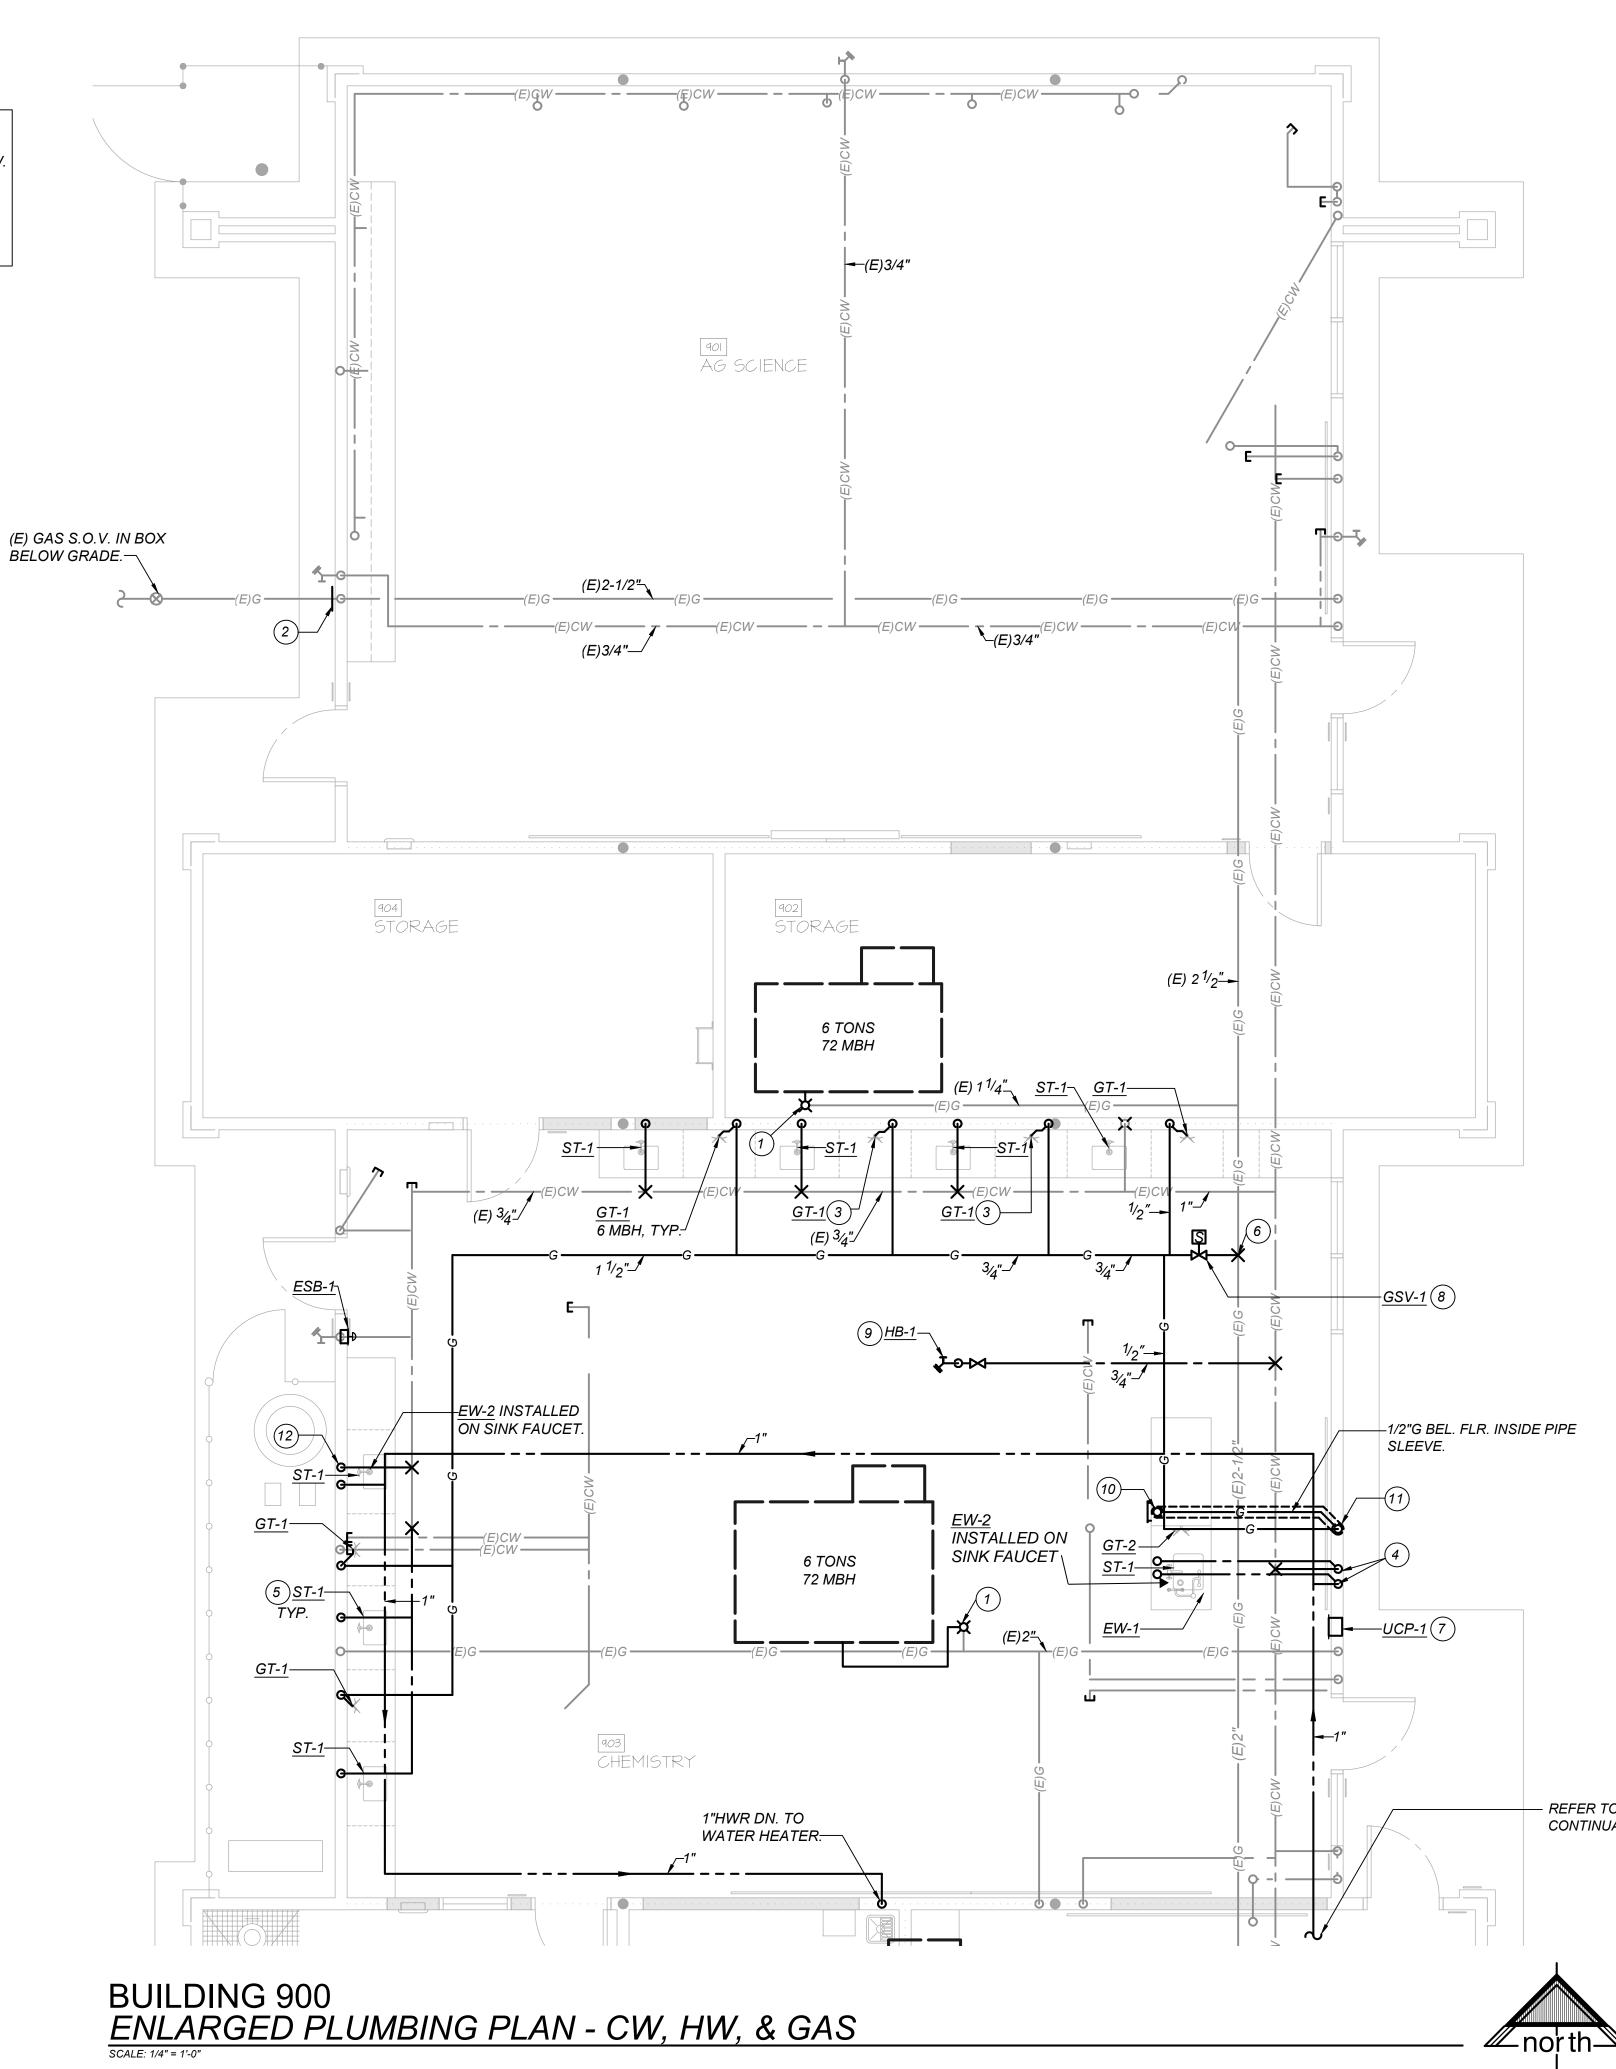

INATE WITH ELECTRICAL.
- 9 (E) FLOOR SINK TO BE REMOVED. PATCH CONCRETE TO MATCH EXISTING.
- (10) DISCONNECT (E) HOOD AND CAP ANY REMAINING PIPING BEHIND FINISHED SURFACES.



22035

Fresno, CA 93720 FAX (559) 431-1362 PROJECT 1751a







┝╴ ── └┰┼┘



o. 6-30-2













# BUILDING 900 ENLARGED PLUMBING DEMOLITION PLAN - CW, HW, & GAS







BUILDING 900 *PLUMBING PLAN* 

SCALE: 1/8" = 1'-0"

FOR PLUMBING WORK IN THIS AREA, REFER TO SHEET P8 AND P10

FOR PLUMBING WORK IN THIS AREA, REFER TO SHEET P9 AND P11

BUILDING 900-

M34846

Exp. 6-30-24

BUILDING KEY PLAN

\_\_\_\_\_north\_\_\_













GAS PIPE SIZING NOTE:

FURTHEST APPLIANCE.

GAS PIPE SIZED PER 2019 CPC TABLE 1215.2(1) USING 550 FEET ROW. 540 FEET TOTAL DEVELOPED LENGTH FROM GAS METER TO

634 CFH TOTAL CONNECTED LOAD.





ABOVE CEÌLÍNG. (7) UTILITY CONTROL PANEL RECESSED IN WALL. COORDINATE WITH ELECTRICAL. (8) GAS SOLENOID VALVE INSTALLED ABOVE ACCESSIBLE T-BAR CEILING. 9 HOSE BIBB ON ROOF. REFER TO DETAIL C/P14. (10) 1/2"G UP FROM BEL. FLR. INSIDE PIPE SLEEVE. SLEEVE END SHALL EXTEND UP +6" MIN. ABV. FIN. FLR. SLEEVE END SHALL REMAIN OPEN. PROVIDE ACCESS PANEL FOR INSPECTION OF SLEEVE END. (11) 1/2"G DN. IN PIPE SLEEVE TO BEL. FLR. SLEEVE SHALL EXTEND FROM BEL. FLR. UP IN WALL TO ABV. CLG. SLEEVE END SHALL REMAIN OPEN. (12) 1/2"CW AND 1/2"HW DOWN FOR THERMOSTATIC MIXING VALVE. CONNECT TEPID WATER SUPPLY FROM MIXING VALVE TO SINK FAUCET WITH EMERGENCY EYEWASH. THIS FAUCET IS SUPPLIED TEPID WATER FOR NORMAL USE.

<u>KEYNOTES</u>: (THIS SHEET ONLY)

DETAIL E/P13.

TURRET, TYP.

STATION SINK.

TYP.

REFER