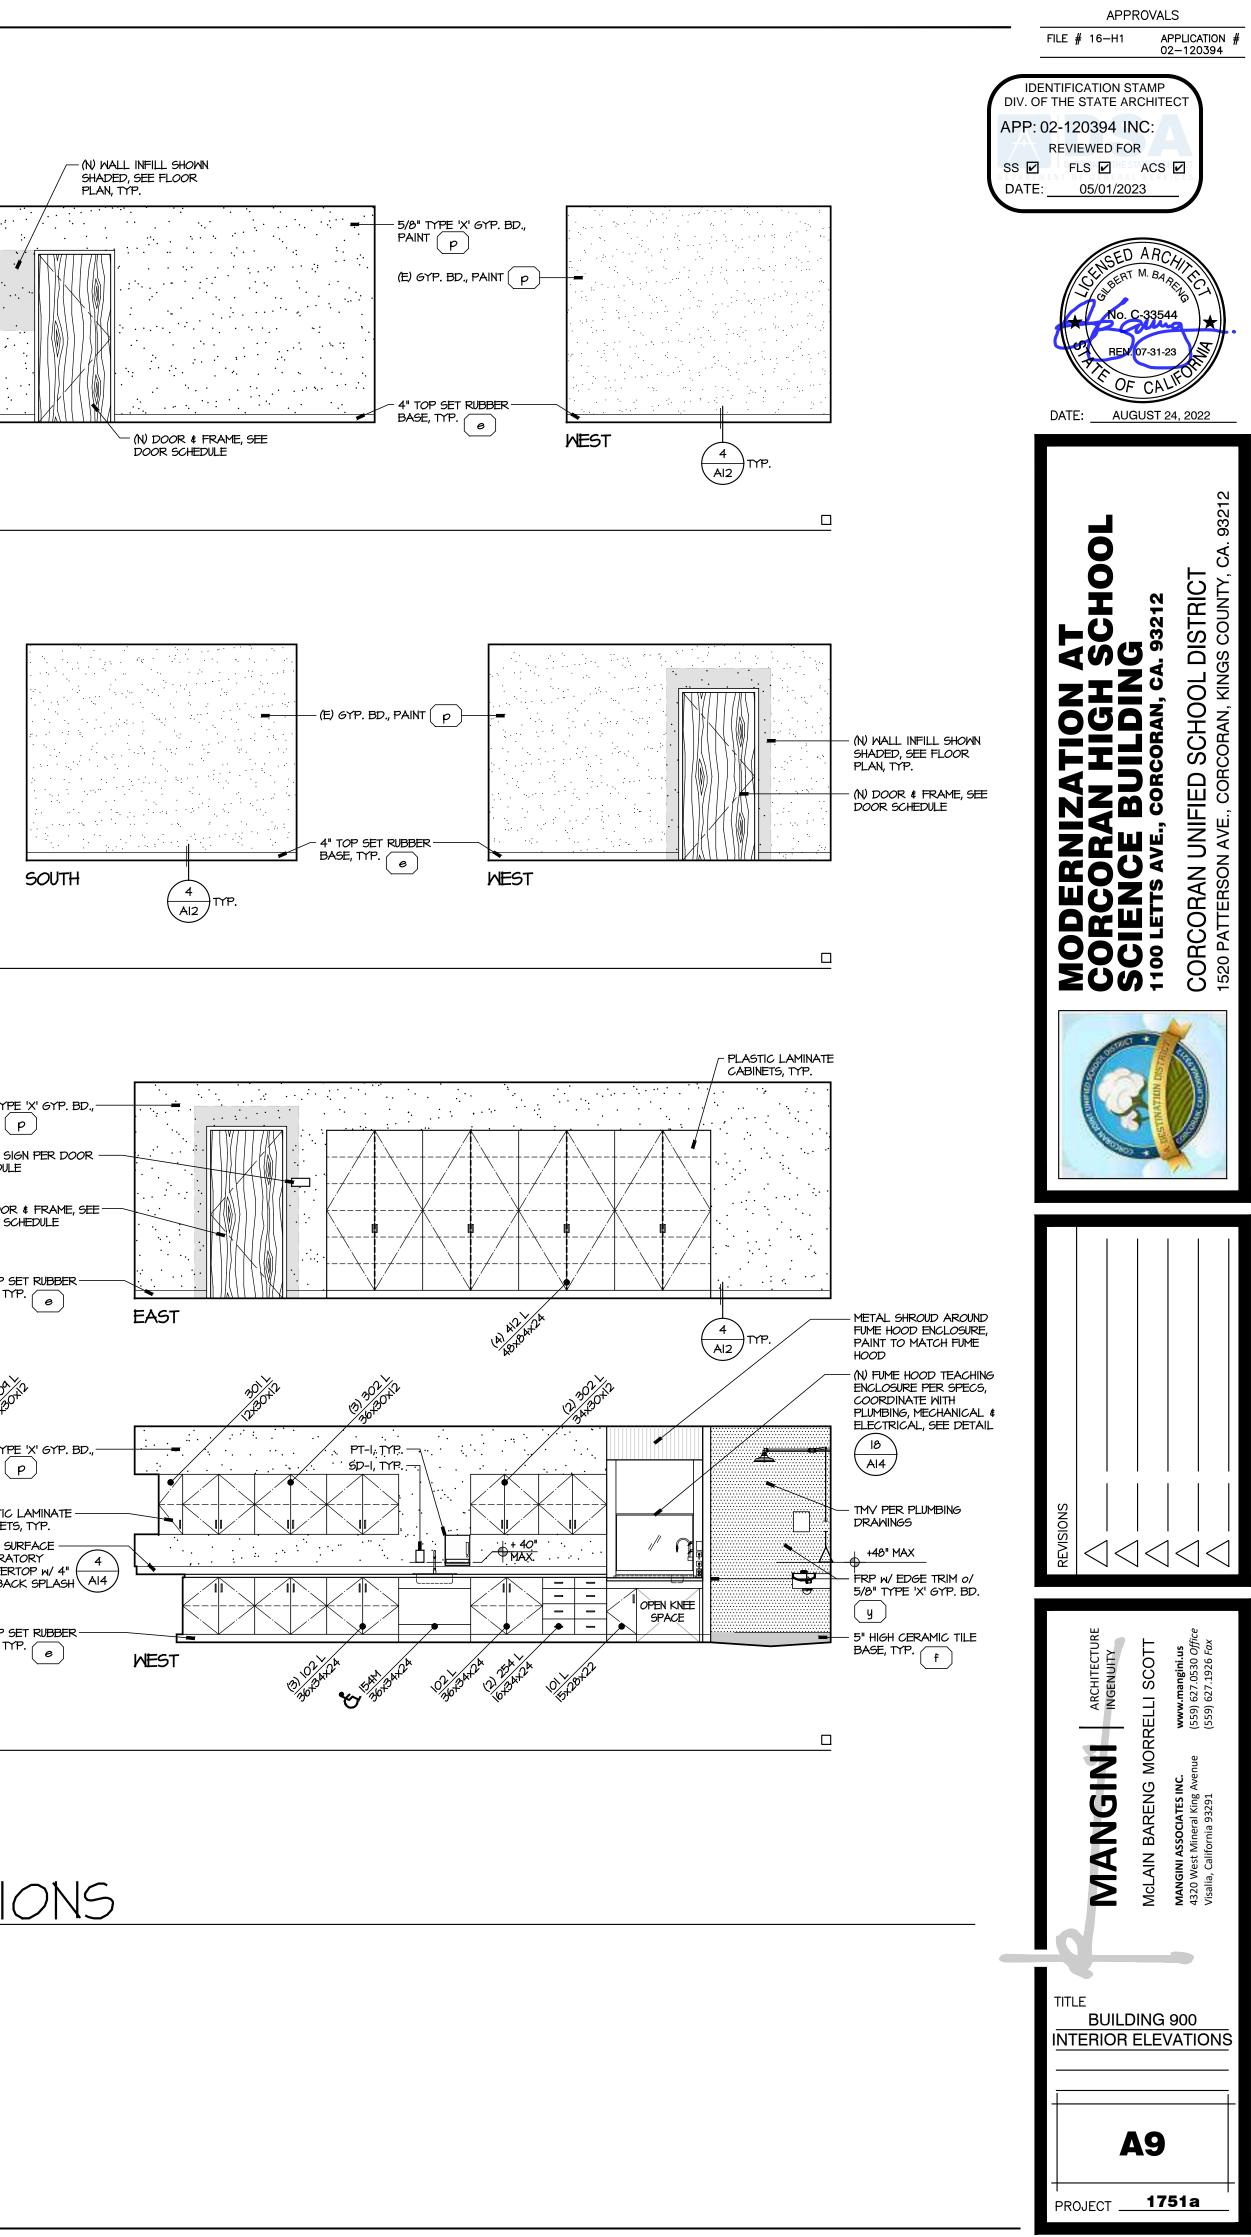

inate W/ Mechanical drawings & Detail  $\begin{pmatrix} A \\ M4 \end{pmatrix}$







---(DII) ( A ) ( A6 ) ( C ( A6)

 $\langle D3 \rangle$  (E) CRICKET FRAMING TO REMAIN, PROTECT.

(D4) (E) ROOF HATCH TO REMAIN, PROTECT

 $\langle D \beta \rangle$  (E) ATTIC VENT TO REMAIN, PROTECT.

(E) ROOF OVERFLOW TO REMAIN, PROTECT.







APPROVALS





904 STORAGE



## TYPICAL NOTES

- 2. FOR TYPICAL CABINET ANCHORAGE SEE DETAILS (-
- LOCATION SHOWN AS REQUIRED. 5. REFER TO FINISH SCHEDULE SHEETS FOR DESIGNATION OF WALL FINISHES.
- 6. ( # ) = MATERIAL DEFINITION, REFER TO SHEETS AL2.
- 7. FOR TYPICAL GYPSUM BOARD EDGE SEE DETAIL (\_
- THE ATTENTION OF THE ARCHITECT PRIOR TO LAYOUT.
- 9. f = A.D.A. ACCESSIBLE, SEE CABINET DETAIL  $\begin{pmatrix} I \\ AI4 \end{pmatrix}$

- DETAILS 10 Al4











| ' ΤΥΡΕ 'X' GYP. BD.,<br>NT ρ<br>SYP. BD., PAINT ρ |      |
|---------------------------------------------------|------|
| ROOF ACCESS LADDER-                               |      |
| REMAIN, PROTECT                                   |      |
| OP SET RUBBER                                     | EAST |
|                                                   |      |







F:\01 projects\1751a\Drawings\01 architectural\03 sheets\1751\_A8-10\_Int Elev-Bldg900.dwg Apr 20 2023 11:07am

|        | _                         |                 |
|--------|---------------------------|-----------------|
| BLDG.  |                           |                 |
|        | 901                       | 1               |
|        | 902                       | :               |
| =      | 903