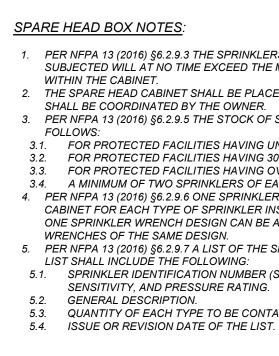

|  |  |  |
|                  | PENDENT SPRINKLER ON 1" DROP                    |  |  |  |
|                  | UPRIGHT SPRINKLER ON BRANCH<br>LINE             |  |  |  |
| Ω                | SEISMIC SEPARATION ASSEMBLY                     |  |  |  |
| $\bigcirc$       | HYDRAULIC NODE                                  |  |  |  |
|                  | FIRE PIPING                                     |  |  |  |
|                  | EXISTING FIRE PIPING                            |  |  |  |



APPROVALS FILE # 16-H1 APPLICATION #

IDENTIFICATION STAMP

DIV. OF THE STATE ARCHITECT

**REVIEWED FOR** 

SS 🖌 FLS 🖌 ACS 🖌

DATE: \_\_\_\_\_AUGUST 24, 2022

APP: 02-120394 INC:

DATE: 05/01/2023

02-120394







BLDG. 900 FIRE PROTECTION PLAN

**F2** 

ROJECT

1751









SCALE: NONE

1" SCH. 40 PIPE, FROM OVERHEAD SPRINKLER PIPING, TYPICAL.

WALL PIPE ESCUTCHEON, NOT REQUIRED IN CONCEALED AREAS.-

1" THREADED BALL VALVE (AS SHOWN) OR GLOBE VALVE w/AUXILIARY DRAIN SIGN.-

PANEL w/AUX. DRAIN SIGN.-

1" SCH. 40 GALVANIZED PIPE w/GALV. FITTINGS BELOW VALVE.-



SCALE: NONE

POTTER AIR VENT w/ 1/2" DISCHARGE, AIR VENT SHALL BE HIGHEST POINT ON SPRINKLER SYSTEM-

1/2" BALL VALVE (NORMAL OPEN)-

MIN. 1/2"x 6" THREADED NIPPLE, TYP.-

HIGHEST ELEVATED BRANCH LINE -

1/2" THREADED STRAINER-



| SPAR | PROVIDE MIN. 6<br>SPARE SPRINKLERS FOR<br>THIS BUILDING. |  |  |  |  |  |  |  |
|------|----------------------------------------------------------|--|--|--|--|--|--|--|
|      |                                                          |  |  |  |  |  |  |  |

1. PER