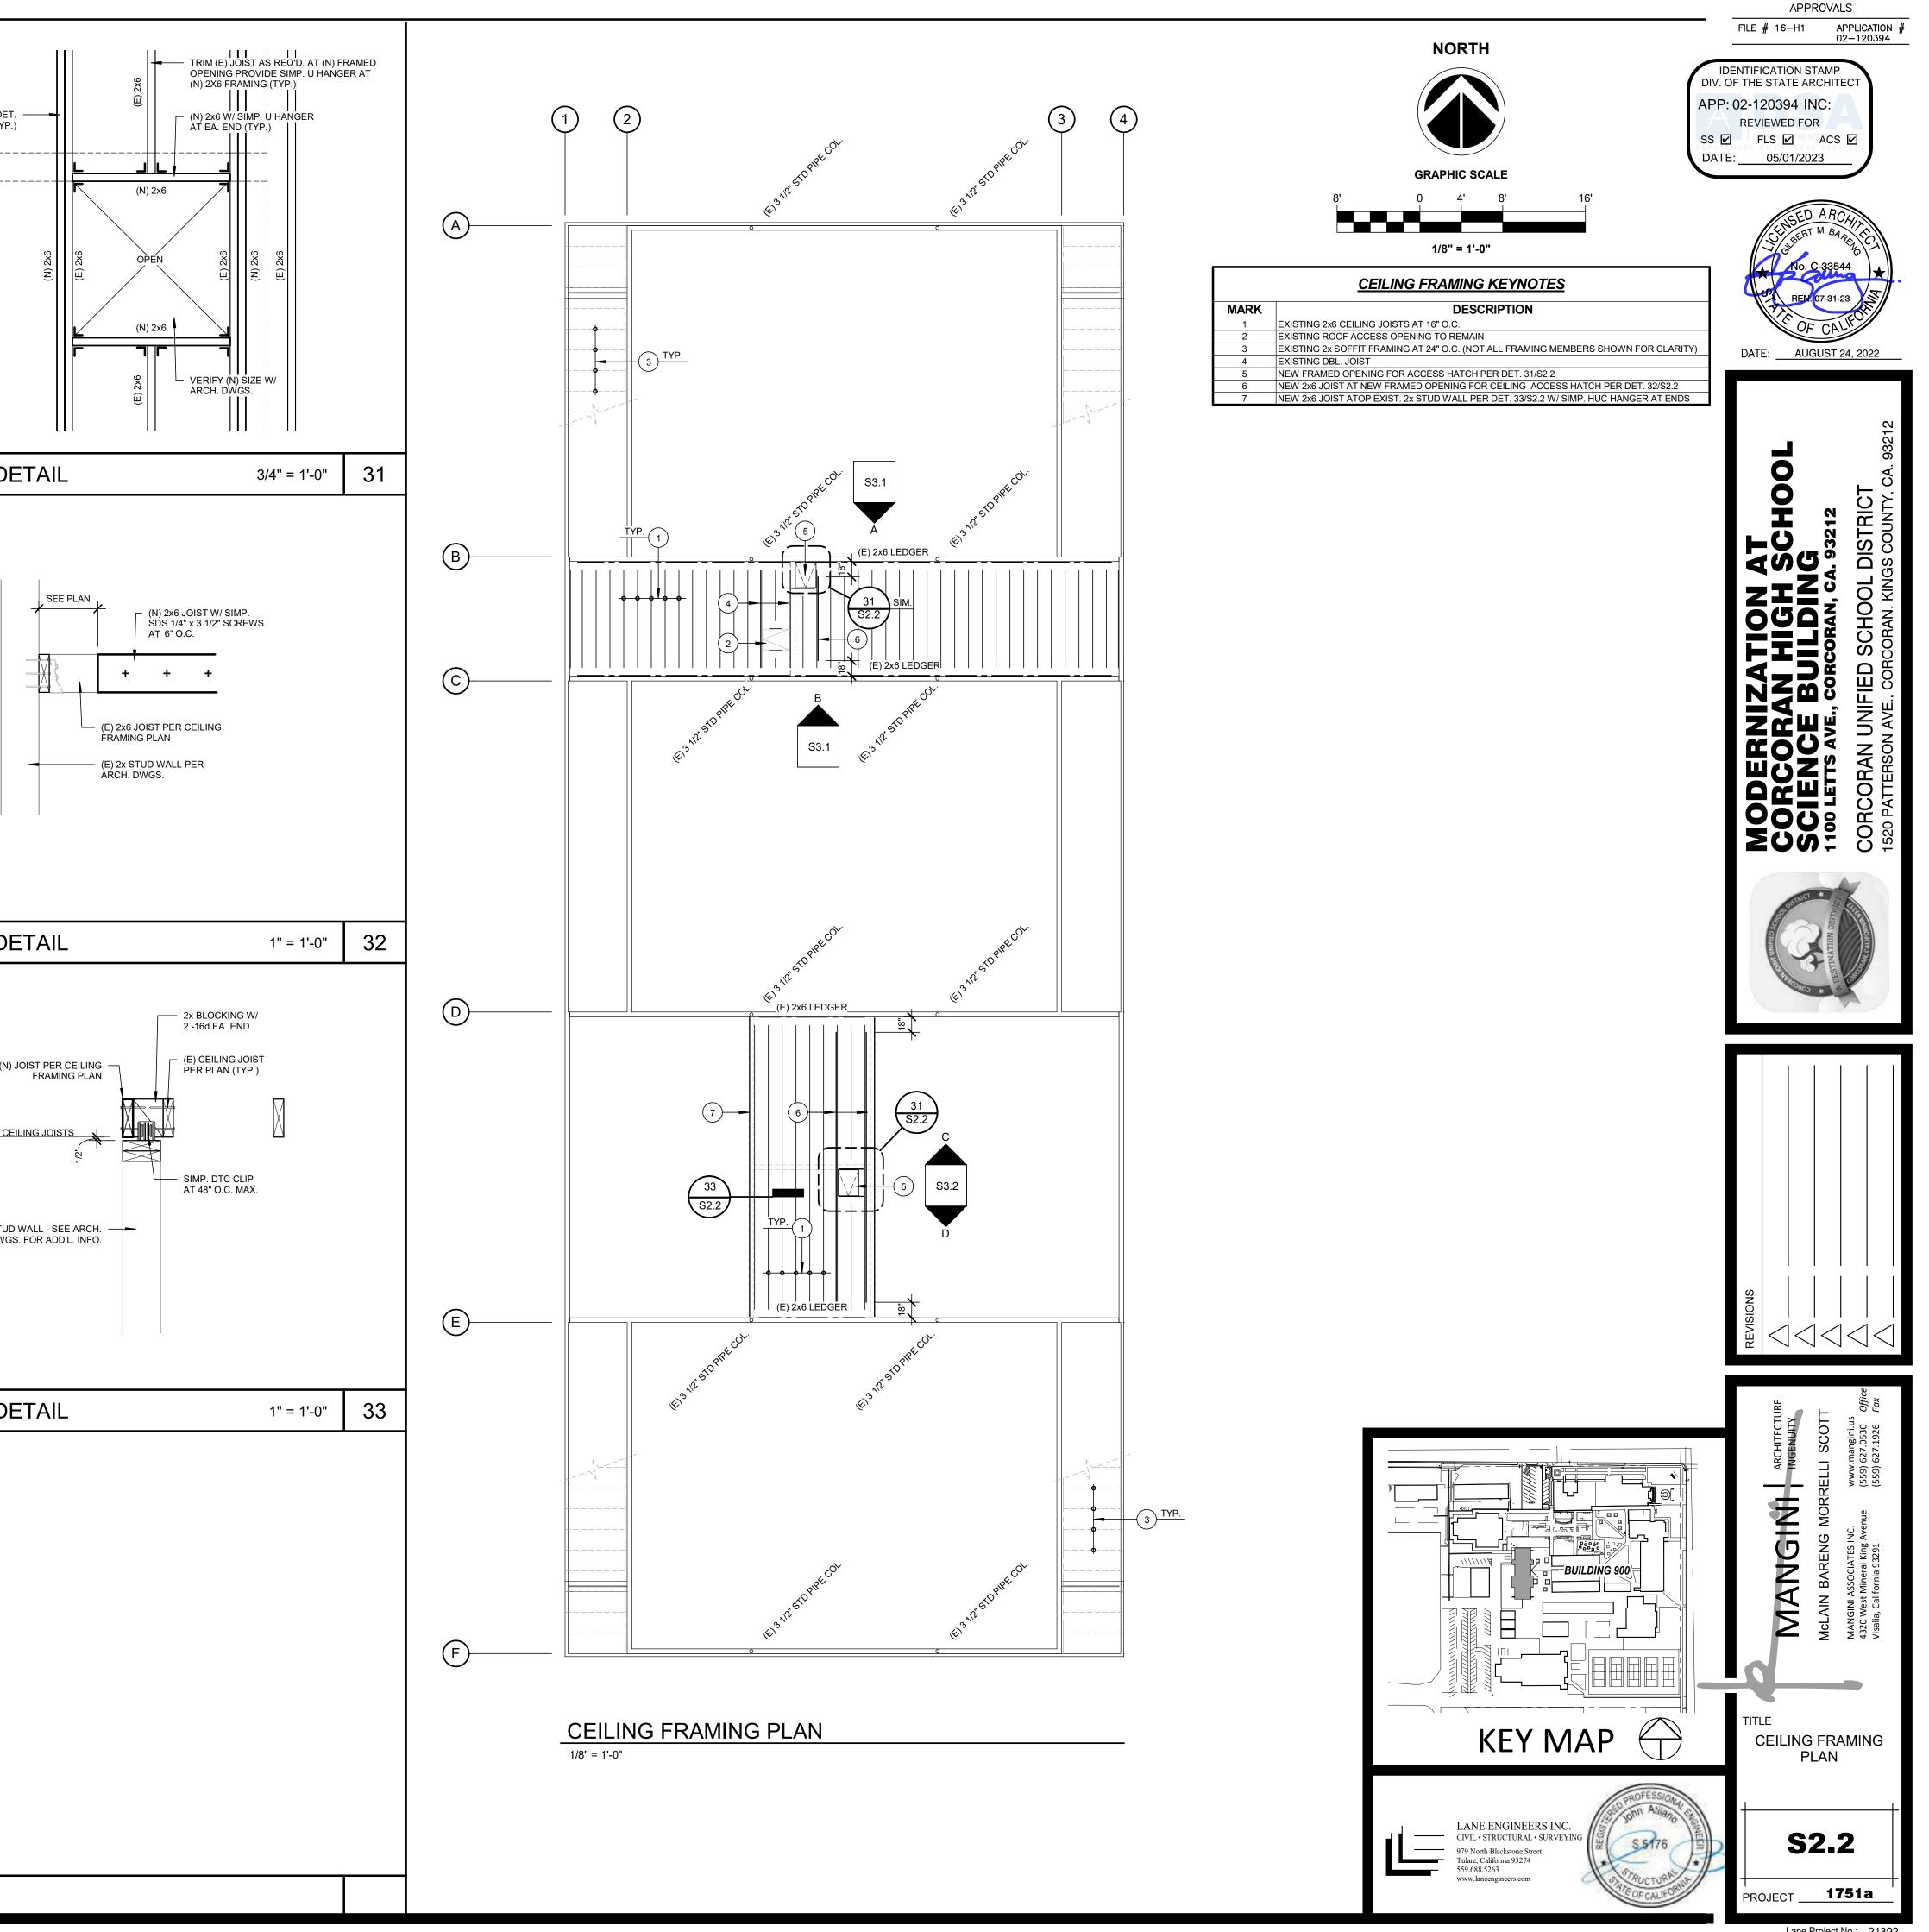

|                                                      |
|                                                                              | FRAMING DI                                           |
|                                                                              | (N)<br>(N)<br>(N)<br>(N)<br>(N)<br>(N)<br>(N)<br>(N) |
| 7332.rvt                                                                     |                                                      |
| Johnatilano                                                                  |                                                      |
| 4/13/2023 1.28/05 FM C./Users/John/Documents/SCIENCE BLDG_Johnatiano/332.74/ | FRAMING DI                                           |



Lane Project No.: 21392





(4)

(3)

/ ///





# SHEARWALL ELEV. A - AT GRID LINE "B"



-(1)--

-2-

# SHEARWALL ELEV. B - AT GRID LINE "C"

NOTE: ANCHOR BOLTS AND HOLDOWNS OUTSIDE OF SHEARWALL IDENTIFIED ON ELEVATION MAY NOT BE SHOWN



| SHEARWALL ELEVATION KEYNOTES - SHEETS S3.1 AND S3.2 |                                                                                                                                                                     |  |  |  |
|-----------------------------------------------------|---------------------------------------------------------------------------------------------------------------------------------------------------------------------|--|--|--|
| MARK                                                | DESCRIPTION