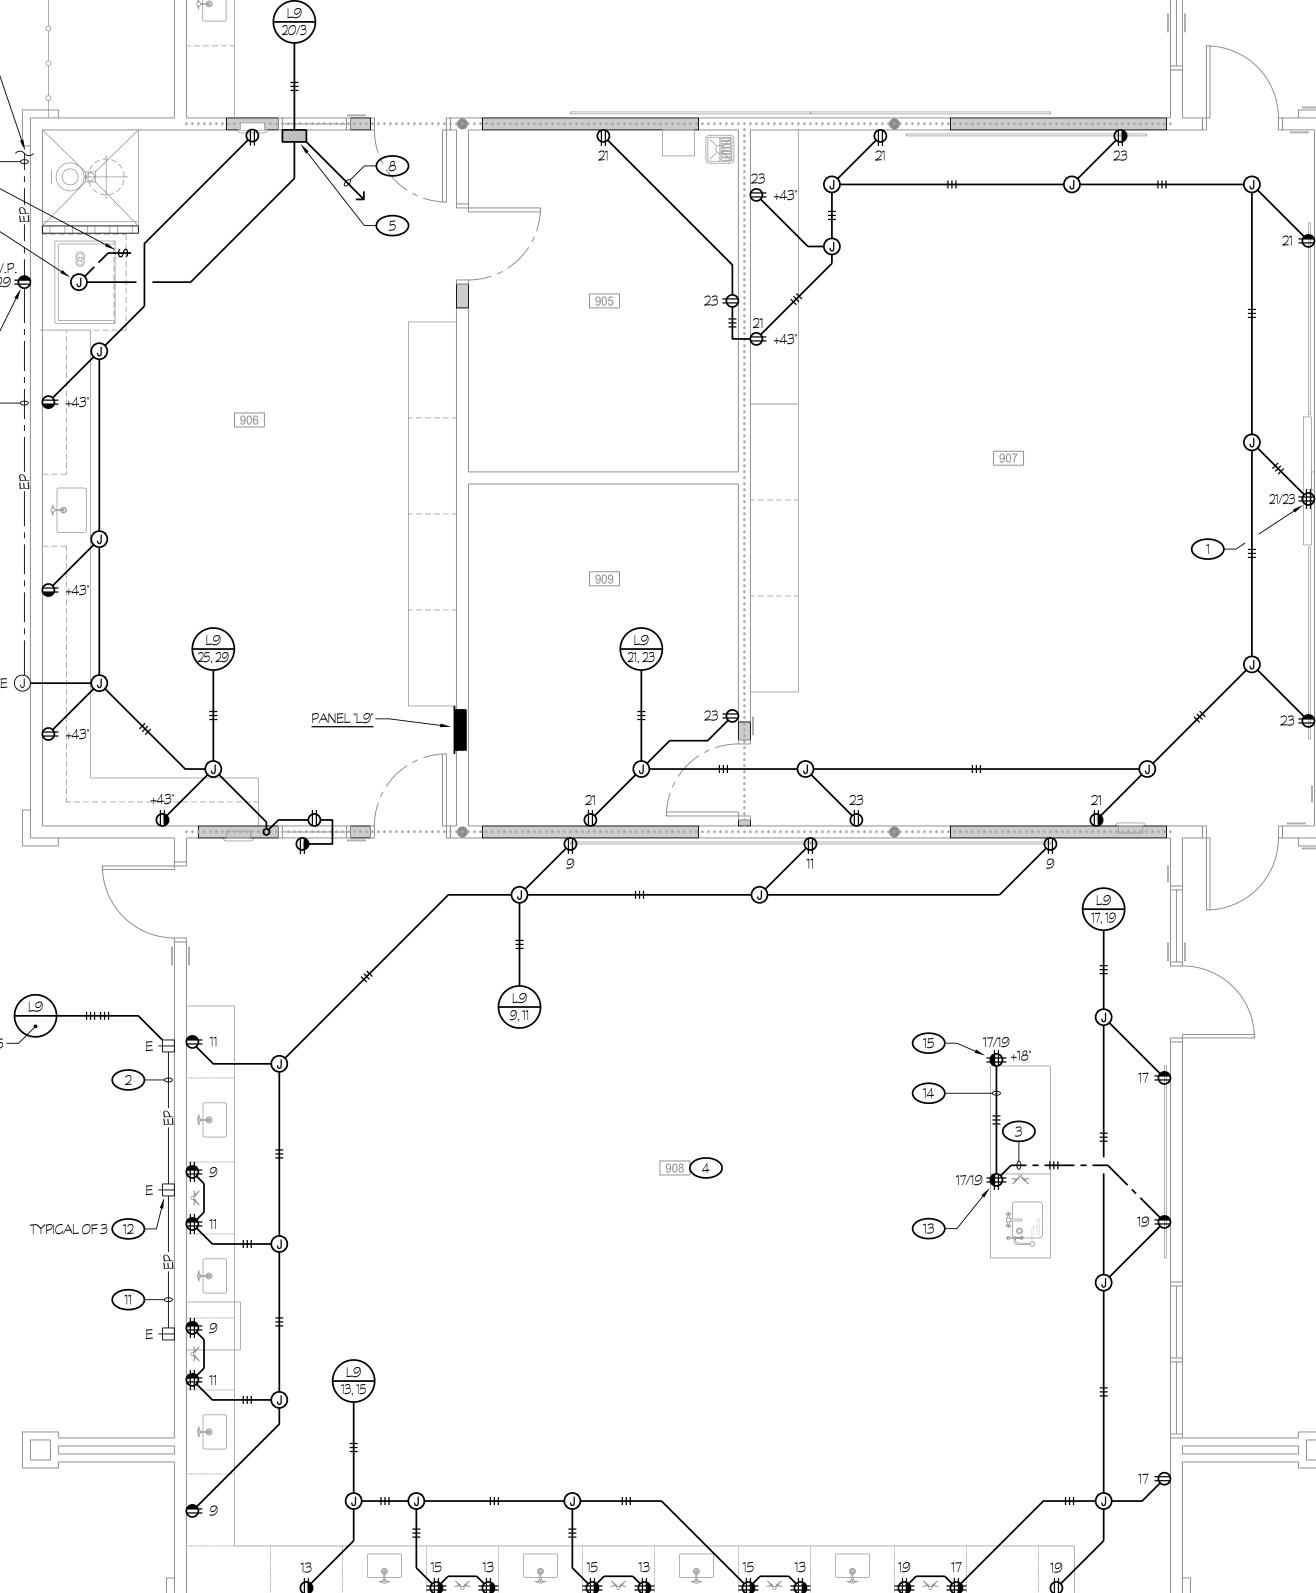

XACT "POINT-OF-CONNECTION" AT THE BASIN PRIOR TO ROUGH-IN AND PROVIDE WATERTIGHT SEALS (COMPATIBLE WITH FIBERGLASS BASIN) AS REQUIRED. PROVIDE CONDUIT SEALS, AT VERTICAL PORTION OF CONDUIT, BELOW THE LIFT STATION CONTROL PANEL.

# WALL LEGEND

1-HOUR RATED WALL, CONTINUOUS VERTICALLY FROM FLOOR TO BOTTOM OF ROOF FRAMING.

| ROOM LEGEND |           |  |  |  |
|-------------|-----------|--|--|--|
| #           | ROOM NAME |  |  |  |
| 901         | PHYSICS   |  |  |  |
| 902         | STORAGE   |  |  |  |
| 903         | CHEMISTRY |  |  |  |
| 904         | STORAGE   |  |  |  |



MODERNIZATION AT CORCORAN HIGH SCHO SCIENCE BUILDING 1100 LETTS AVE., CORCORAN, CA. 93212 DISTRIC Ο Ο ഗ FIED 5 AN Ο COR

APPROVALS

FILE # 16-H1 APPLICATION # 02-120394

DATE: AUGUST 24, 2022



PROJECT 1751a









|                 |                                                                                                                                                                                                                                                                                                                                                                               |              | FILE # 16-H1                 |                    | PLICATION #<br>           |
|-----------------|------------------------------------------------------------------------------------------------------------------------------------------------------------------------------------------------------------------------------------------------------------------------------------------------------