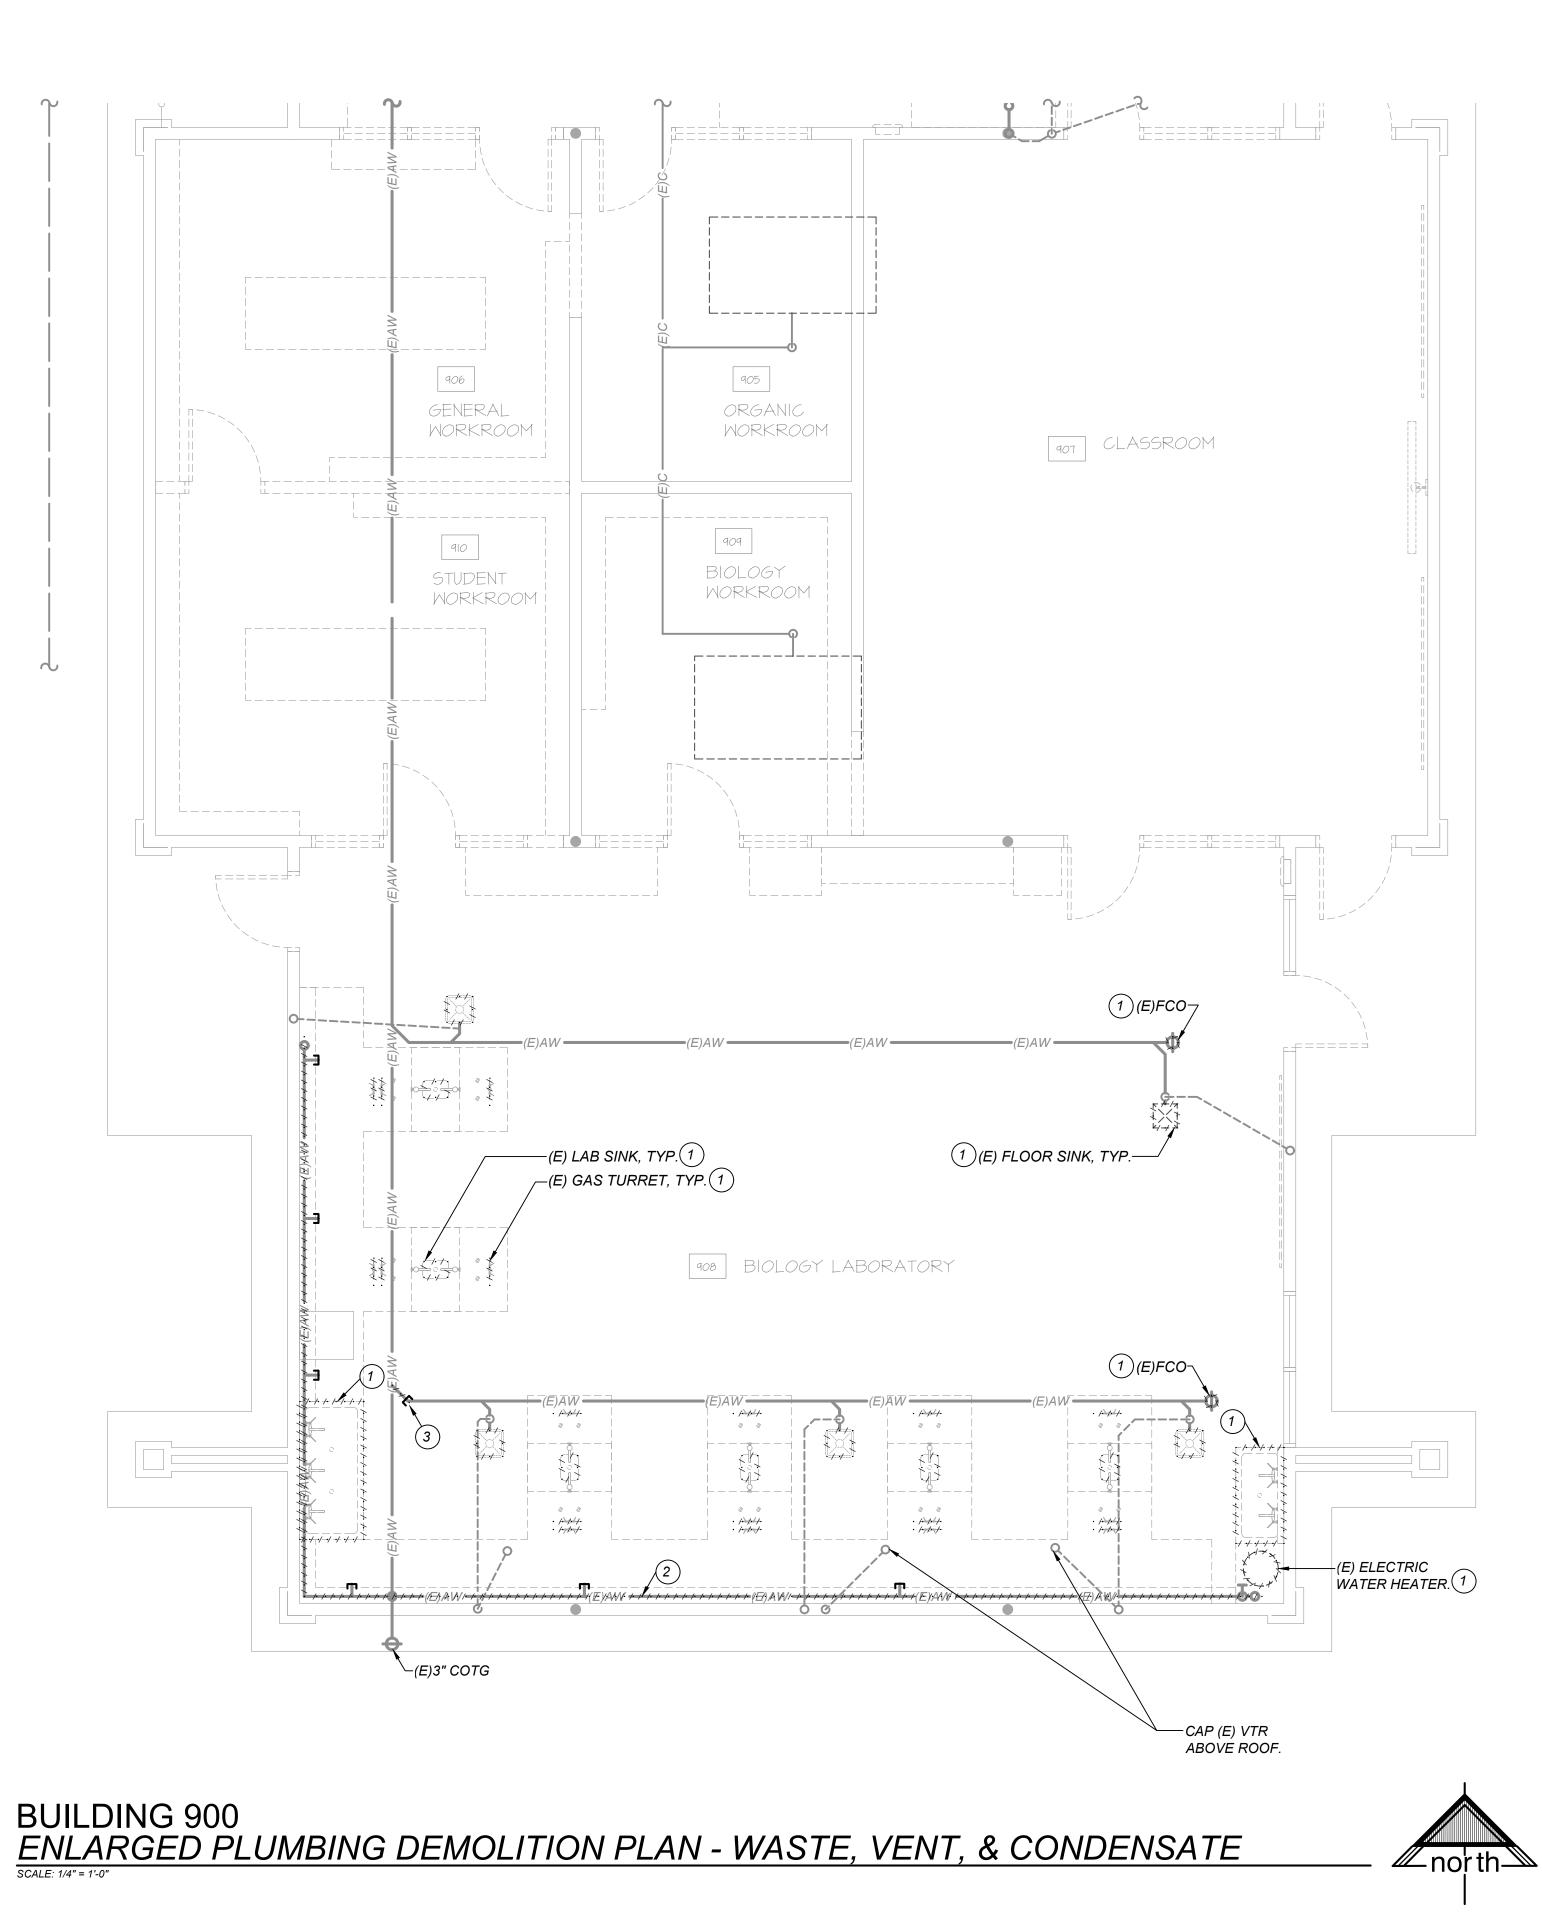

ND CAP REMAINING PIPE BEHIND FINISHED SURFACES.
- (E) 3"AW AND 2"AV MANIFOLD TO BE REMOVED. CAP REMAINING PIPING BEHIND FINISHED FLOOR OR CEILING.
- (3) (E) 3"AW IN TRENCH TO BE REMOVED.
- (4) CAP (E) AW BELOW FLOOR AND ABANDON PIPE IN PLACE.
- 5 REMOVE 2"FM BELOW GRADE SHOWN HATCHED.
- 6 REMOVE FLOOR MOUNTED PUMPS, ASSOCIATED PIPING AND CONTROLS. CAP ANY PIPING BEHIND FINISHED SURFACES.
- 7 EXISTING WET WELL TO BE ABANDONED. INFILL WET WELL WITH CONCRETE AND MAKE FLUSH WITH (E) GRADE.
- 8 EXISTING LIFT STATION CONTROL PANEL AND WIRING TO BE REMOVED. COORDINATE WITH ELECTRICAL.
- 9 (E) FLOOR SINK TO BE REMOVED. PATCH CONCRETE TO MATCH EXISTING.
- (10) DISCONNECT (E) HOOD AND CAP ANY REMAINING PIPING BEHIND FINISHED SURFACES.



22035

Fresno, CA 93720 FAX (559) 431-1362 PROJECT 1751a







┝╴ ── └┰┼┘



o. 6-30-2













# BUILDING 900 ENLARGED PLUMBING DEMOLITION PLAN - CW, HW, & GAS







BUILDING 900 *PLUMBING PLAN* 

SCALE: 1/8" = 1'-0"

FOR PLUMBING WORK IN THIS AREA, REFER TO SHEET P8 AND P10

FOR PLUMBING WORK IN THIS AREA, REFER TO SHEET P9 AND P11

BUILDING 900-

M34846

Exp. 6-30-24

BUILDING KEY PLAN

\_\_\_\_\_north\_\_\_













GAS PIPE SIZING NOTE:

FURTHEST APPLIANCE.

GAS PIPE SIZED PER 2019 CPC TABLE 1215.2(1) USING 550 FEET ROW. 540 FEET TOTAL DEVELOPED LENGTH FROM GAS METER TO

634 CFH TOTAL CONNECTED LOAD.





ABOVE CEÌLÍNG. (7) UTILITY CONTROL PANEL RECESSED IN WALL. COORDINATE WITH ELECTRICAL. (8) GAS SOLENOID VALVE INSTALLED ABOVE ACCESSIBLE T-BAR CEILING. 9 HOSE BIBB ON ROOF. REFER TO DETAIL C/P14. (10) 1/2"G UP FROM BEL. FLR. INSIDE PI