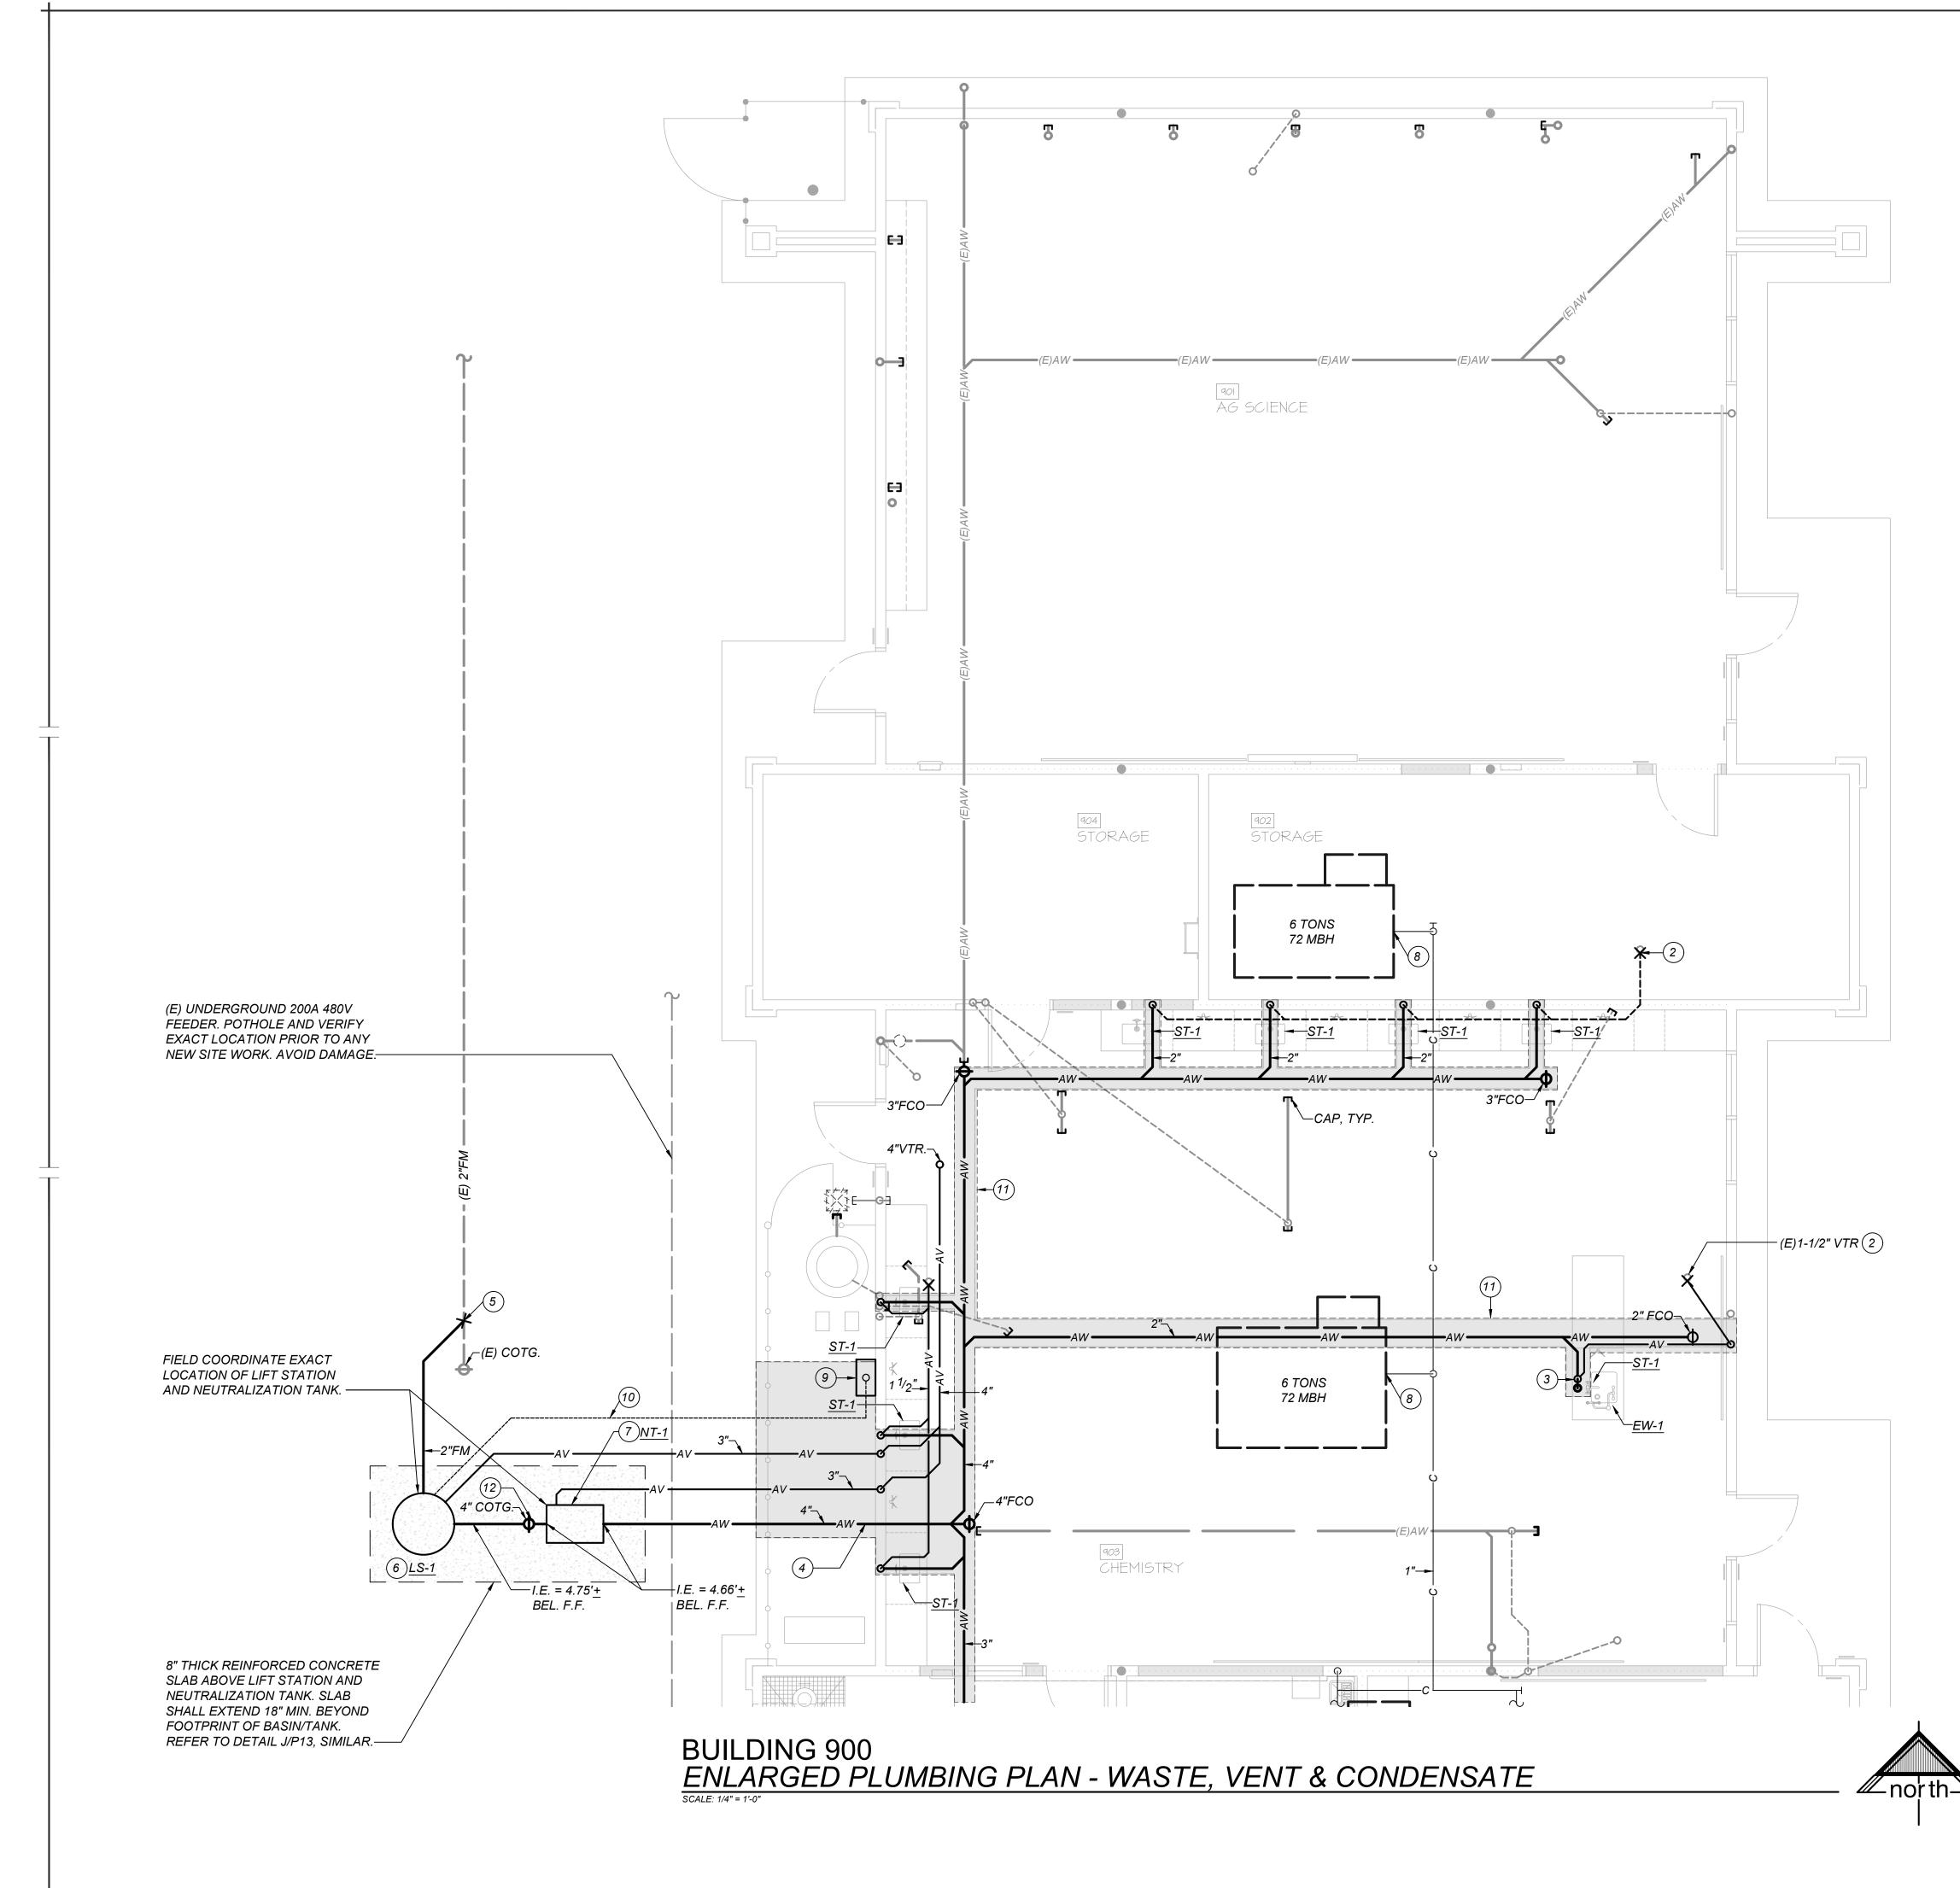

BEHIND FINISHED SURFACES.
- 7 EXISTING WET WELL TO BE ABANDONED. INFILL WET WELL WITH CONCRETE AND MAKE FLUSH WITH (E) GRADE.
- 8 EXISTING LIFT STATION CONTROL PANEL AND WIRING TO BE REMOVED. COORDINATE WITH ELECTRICAL.
- 9 (E) FLOOR SINK TO BE REMOVED. PATCH CONCRETE TO MATCH EXISTING.
- (10) DISCONNECT (E) HOOD AND CAP ANY REMAINING PIPING BEHIND FINISHED SURFACES.



22035

Fresno, CA 93720 FAX (559) 431-1362 PROJECT 1751a







┝╴ ── └┰┼┘



o. 6-30-2













# BUILDING 900 ENLARGED PLUMBING DEMOLITION PLAN - CW, HW, & GAS







BUILDING 900 *PLUMBING PLAN* 

SCALE: 1/8" = 1'-0"

FOR PLUMBING WORK IN THIS AREA, REFER TO SHEET P8 AND P10

FOR PLUMBING WORK IN THIS AREA, REFER TO SHEET P9 AND P11

BUILDING 900-

M34846

Exp. 6-30-24

BUILDING KEY PLAN

\_\_\_\_\_north\_\_\_













GAS PIPE SIZING NOTE:

FURTHEST APPLIANCE.

GAS PIPE SIZED PER 2019 CPC TABLE 1215.2(1) USING 550 FEET ROW. 540 FEET TOTAL DEVELOPED LENGTH FROM GAS METER TO

634 CFH TOTAL CONNECTED LOAD.





ABOVE CEÌLÍNG. (7) UTILITY CONTROL PANEL RECESSED IN WALL. COORDINATE WITH ELECTRICAL. (8) GAS SOLENOID VALVE INSTALLED ABOVE ACCESSIBLE T-BAR CEILING. 9 HOSE BIBB ON ROOF. REFER TO DETAIL C/P14. (10) 1/2"G UP FROM BEL. FLR. INSIDE PIPE SLEEVE. SLEEVE END SHALL EXTEND UP +6" MIN. ABV. FIN. FLR. SLEEVE END SHALL REMAIN OPEN. PROVIDE ACCESS PANEL FOR INSPECTION OF SLEEVE END. (11) 1/2"G DN. IN PIPE SLEEVE TO BEL. FLR. SLEEVE SHALL EXTEND FROM BEL. FLR. UP IN WALL TO ABV. CLG. SLEEVE END SHALL REMAIN OPEN. (12) 1/2"CW AND 1/2"HW DOWN FOR THERMOSTATIC MIXING VALVE. CONNECT TEPID WATER SUPPLY FRO