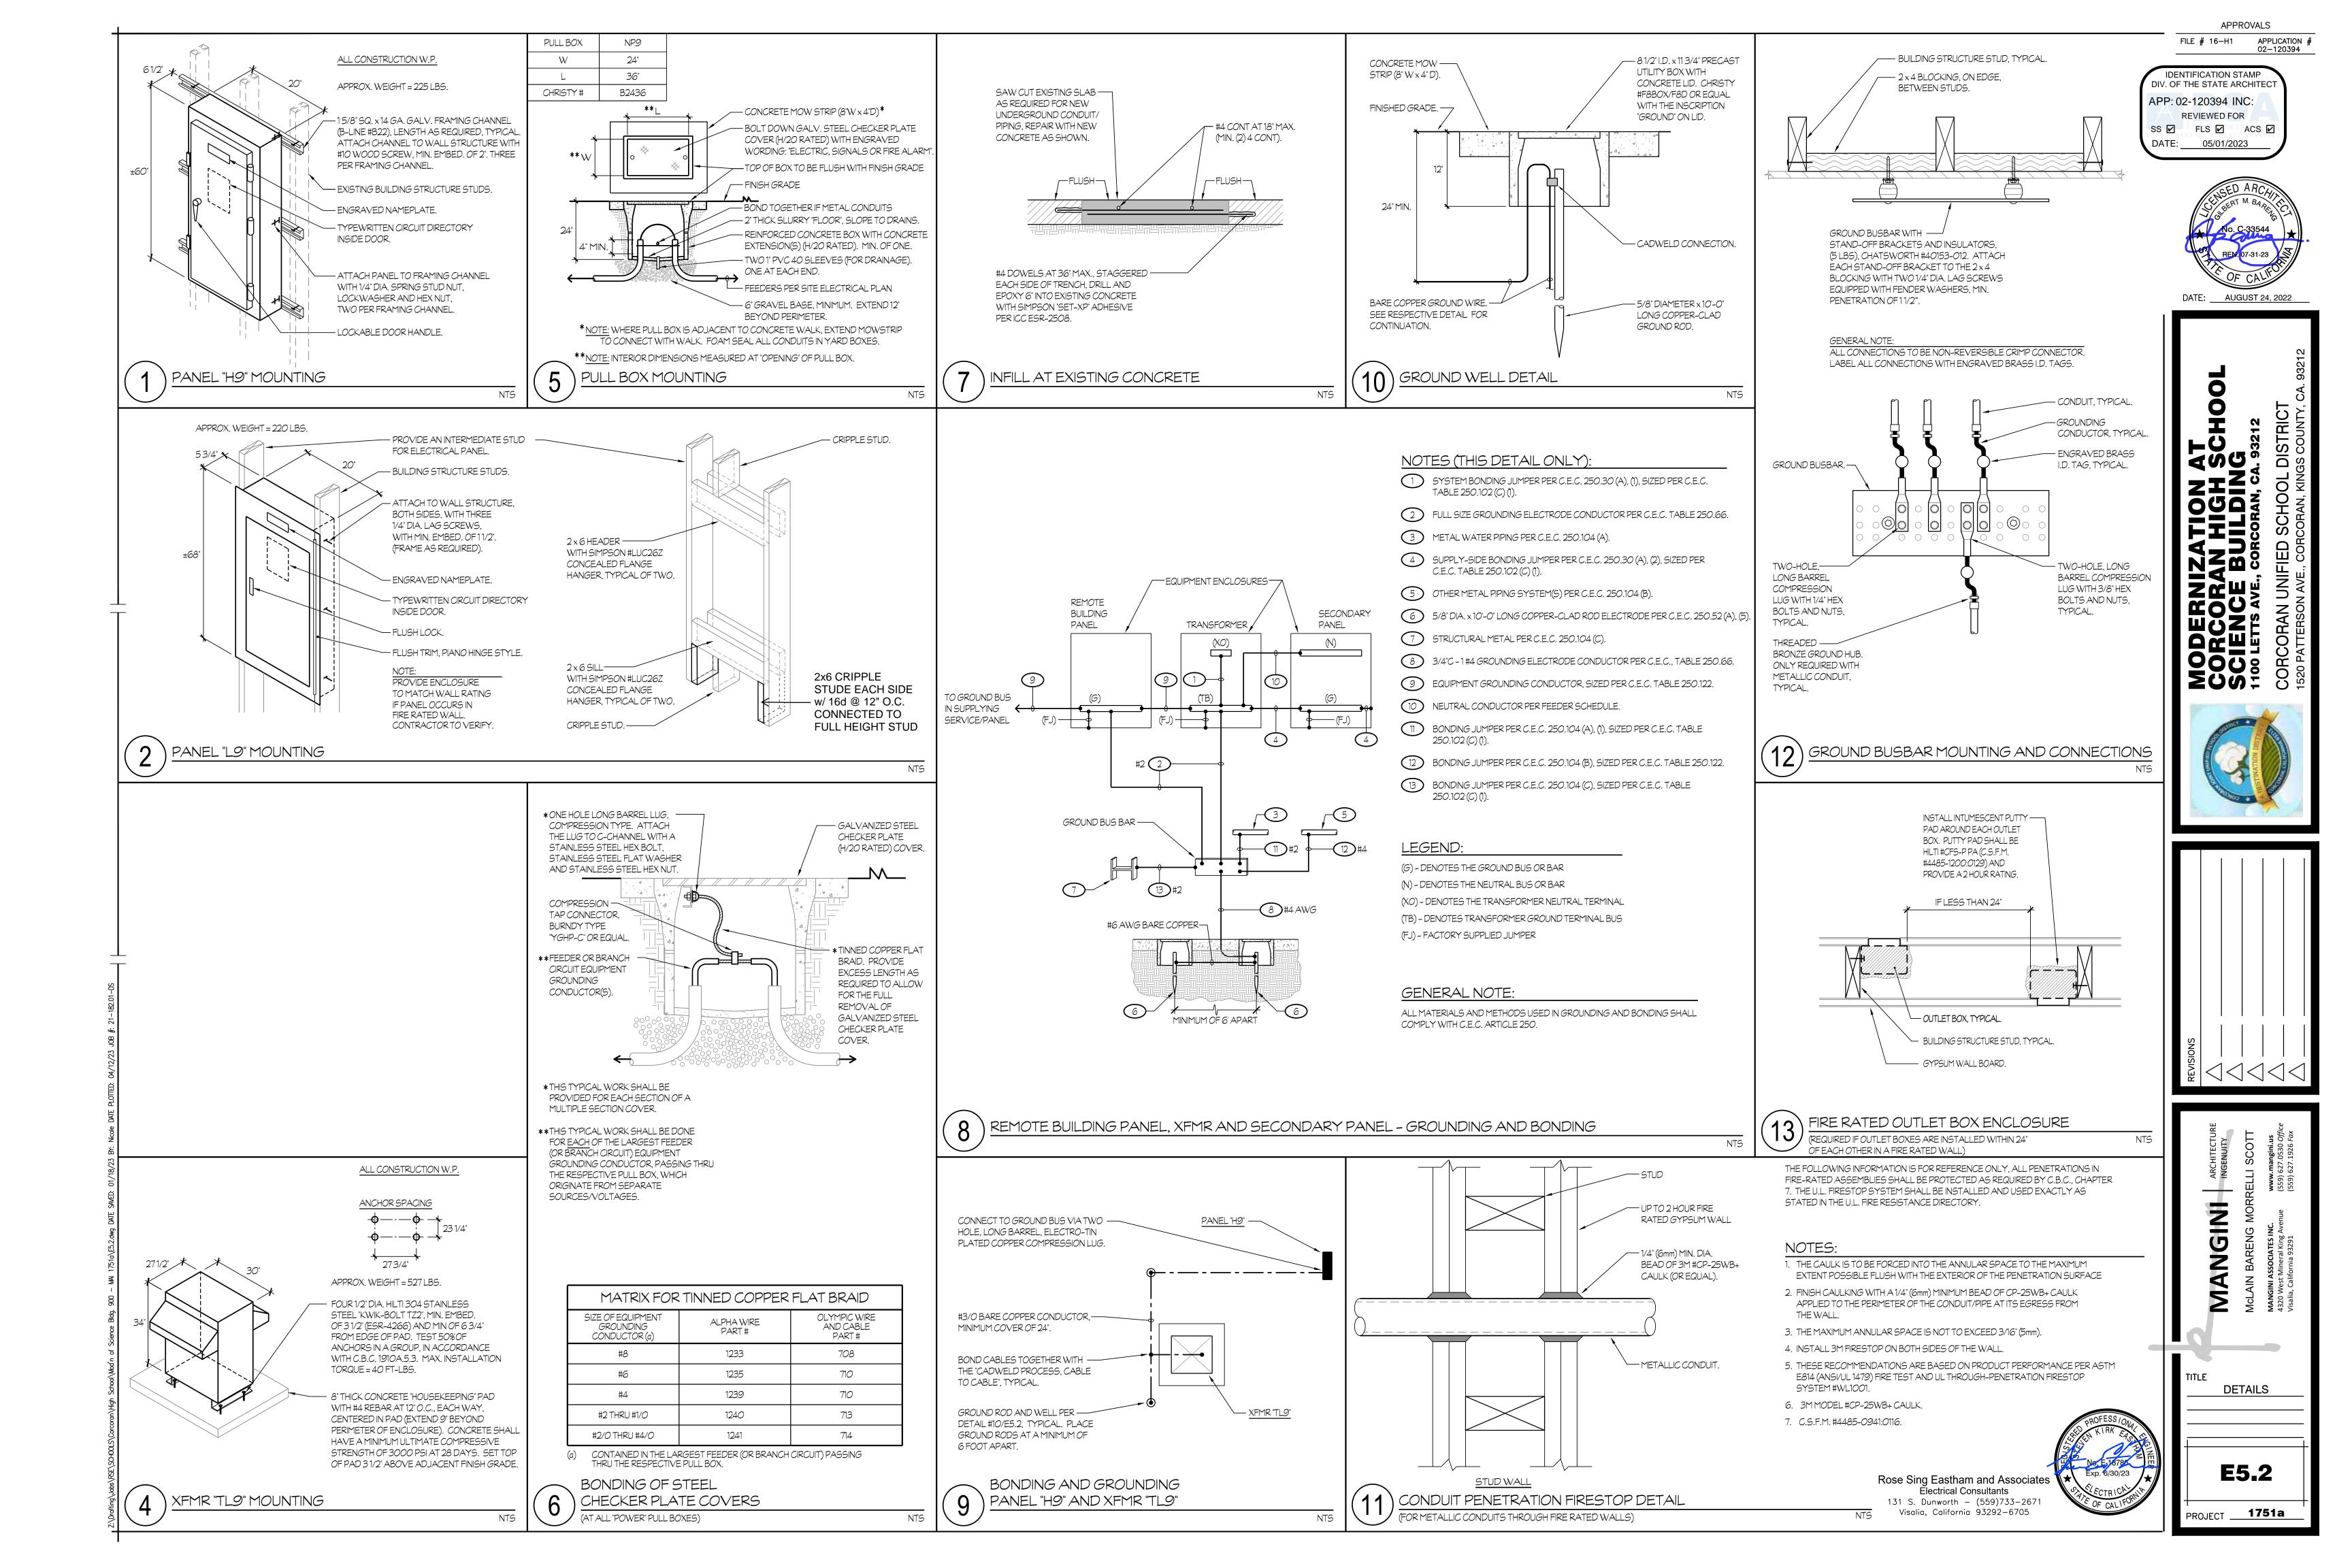

S ON A RED BACKGROUND. MOUNT NAMEPLATE ) INTERIOR TRIM AND ADJACENT TO CIRCUIT BREAKER.

/IDE HANDLE TIES, BETWEEN ADJACENT CIRCUIT BREAKERS, TO COMPLY WITH C.E.C. 210.4 (B).

FEED CIRCUIT BREAKER.

VIDE A G.F.C.I. TYPE CIRCUIT BREAKER.

/IDE A LOCK-ON DEVICE AT THIS CIRCUIT BREAKER, "RED IN COLOR", SPACEAGE #ELOCK-FA OR EQUAL AT THIS CATED" CIRCUIT BREAKER.

/IDE A LOCK-ON ACCESSORY AT THIS CIRCUIT BREAKER. THIS CIRCUIT BREAKER FEEDS EITHER EMERGENCY LIGHT IRES AND/OR EMERGENCY BATTERY PACKS WHICH PROVIDES THE EMERGENCY ILLUMINATION. PROVIDE AN AVED NAMEPLATE: "FEEDS EMERG. LTG.". BLACK LETTERS ON A WHITE BACKGROUND.





tting/Jobs/PSE/SCHOOLS/Corcoran/High School/Mod'n of Science Bldg. 900 - MM 1751a/E5.1.dwg DATE SAVED: 08/26/22 BY: Nicole DATE PLOTTED: 04/12/23 JOB #: 21-182.01-DS





|     |                                      | SIGNALS SYMBOLS                                                                                                                                                                                                                                                                                 |
|-----|--------------------------------------|-------------------------------------------------------------------------------------------------------------------------------------------------------------------------------------------------------------------------------------------------------------------------------------------------|
|     |                                      | ALL DIMENSIONS TO CENTER OF BOX, U.O.N.