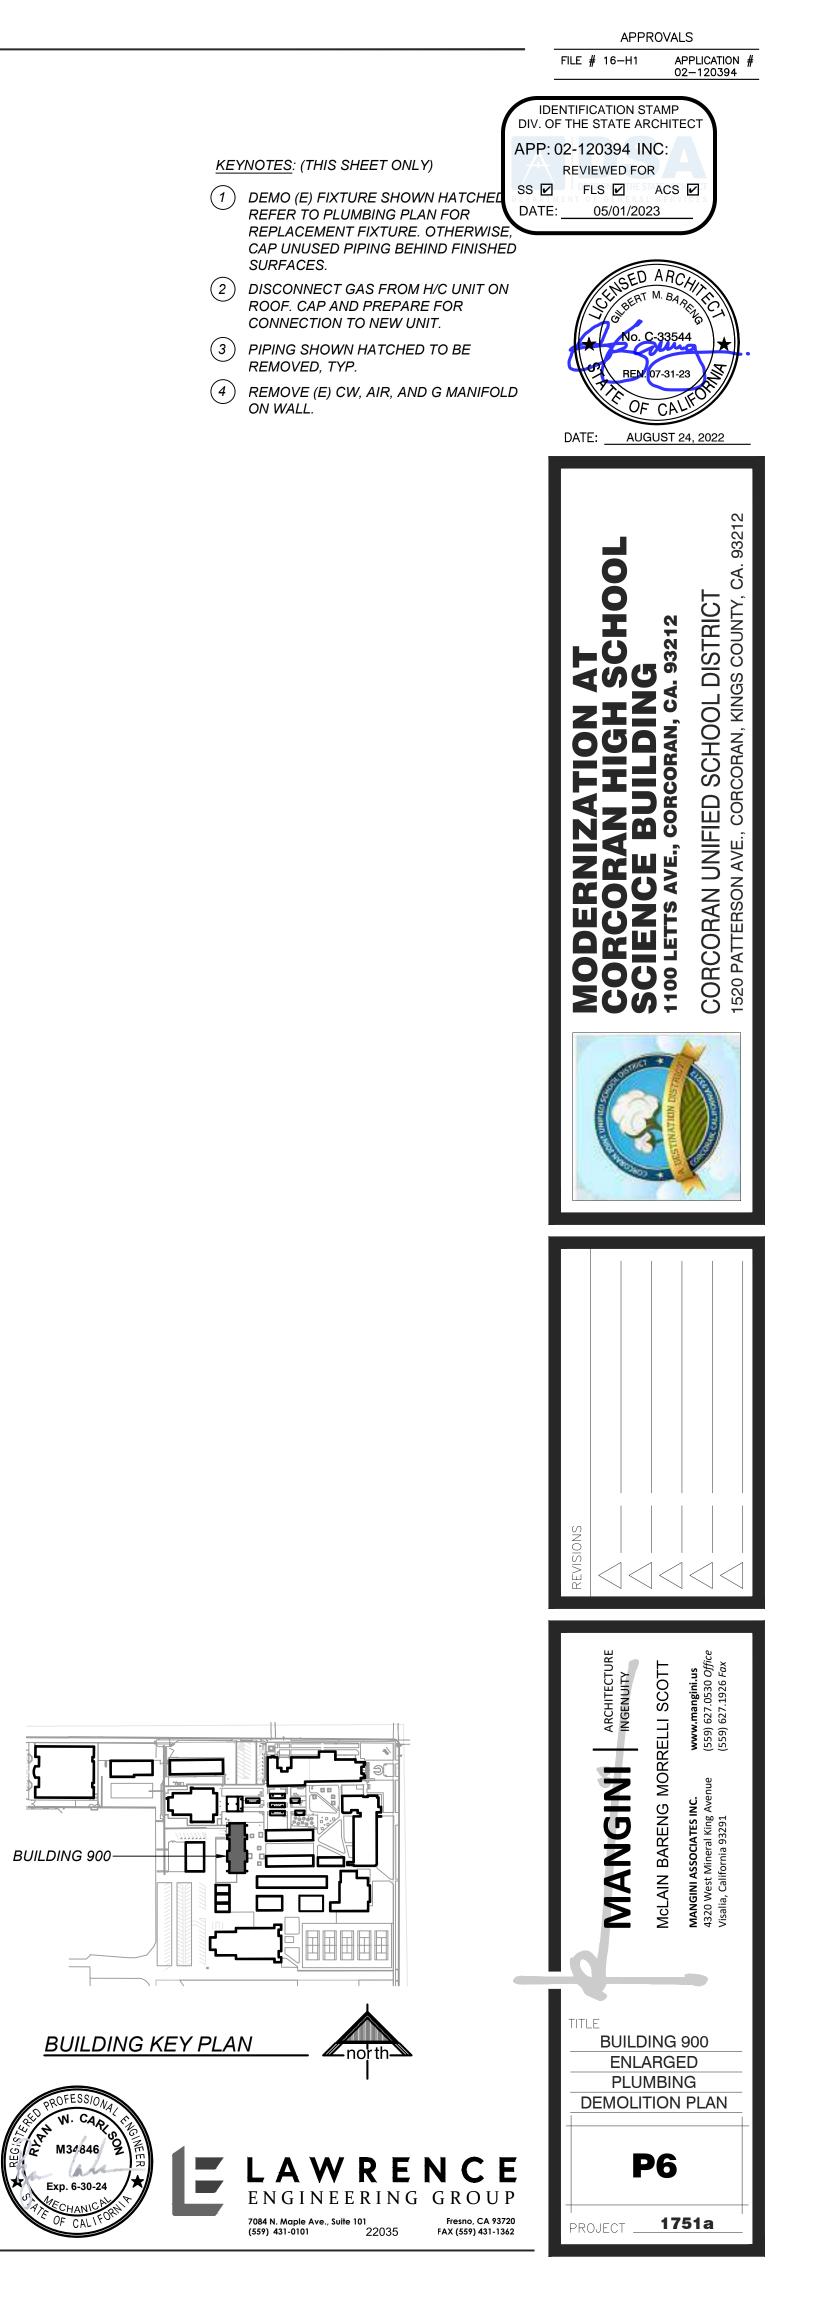

IPING BEHIND FINISHED FLOOR OR CEILING.
- (3) (E) 3"AW IN TRENCH TO BE REMOVED.
- (4) CAP (E) AW BELOW FLOOR AND ABANDON PIPE IN PLACE.
- 5 REMOVE 2"FM BELOW GRADE SHOWN HATCHED.
- 6 REMOVE FLOOR MOUNTED PUMPS, ASSOCIATED PIPING AND CONTROLS. CAP ANY PIPING BEHIND FINISHED SURFACES.
- 7 EXISTING WET WELL TO BE ABANDONED. INFILL WET WELL WITH CONCRETE AND MAKE FLUSH WITH (E) GRADE.
- 8 EXISTING LIFT STATION CONTROL PANEL AND WIRING TO BE REMOVED. COORDINATE WITH ELECTRICAL.
- 9 (E) FLOOR SINK TO BE REMOVED. PATCH CONCRETE TO MATCH EXISTING.
- (10) DISCONNECT (E) HOOD AND CAP ANY REMAINING PIPING BEHIND FINISHED SURFACES.



22035

Fresno, CA 93720 FAX (559) 431-1362 PROJECT 1751a







┝╴ ── └┰┼┘



o. 6-30-2













# BUILDING 900 ENLARGED PLUMBING DEMOLITION PLAN - CW, HW, & GAS







BUILDING 900 *PLUMBING PLAN* 

SCALE: 1/8" = 1'-0"

FOR PLUMBING WORK IN THIS AREA, REFER TO SHEET P8 AND P10

FOR PLUMBING WORK IN THIS AREA, REFER TO SHEET P9 AND P11

BUILDING 900-

M34846

Exp. 6-30-24

BUILDING KEY PLAN

\_\_\_\_\_north\_\_\_













GAS PIPE SIZING NOTE:

FURTHEST APPLIANCE.

GAS PIPE SIZED PER 2019 CPC TABLE 1215.2(1) USING 550 FEET ROW. 540 FEET TOTAL DEVELOPED LENGTH FROM GAS METER TO

634 CFH TOTAL CONNECTED LOAD.





ABOVE CEÌLÍNG. (7) UTILITY CONTROL PANEL RECESSED IN WALL. COORDINATE WITH ELECTRICAL. (8) GAS SOLENOID VALVE INSTALLED ABOVE ACCESSIBLE T-BAR CEILING. 9 HOSE BIBB ON ROOF. REFER TO DETAIL C/P14. (10) 1/2"G UP FROM BEL. FLR. INSIDE PIPE SLEEVE. SLEEVE END SHALL EXTEND UP +6" MIN. ABV. FIN. FLR. SLEEVE END SHALL REMAIN OPEN. PROVIDE ACCESS