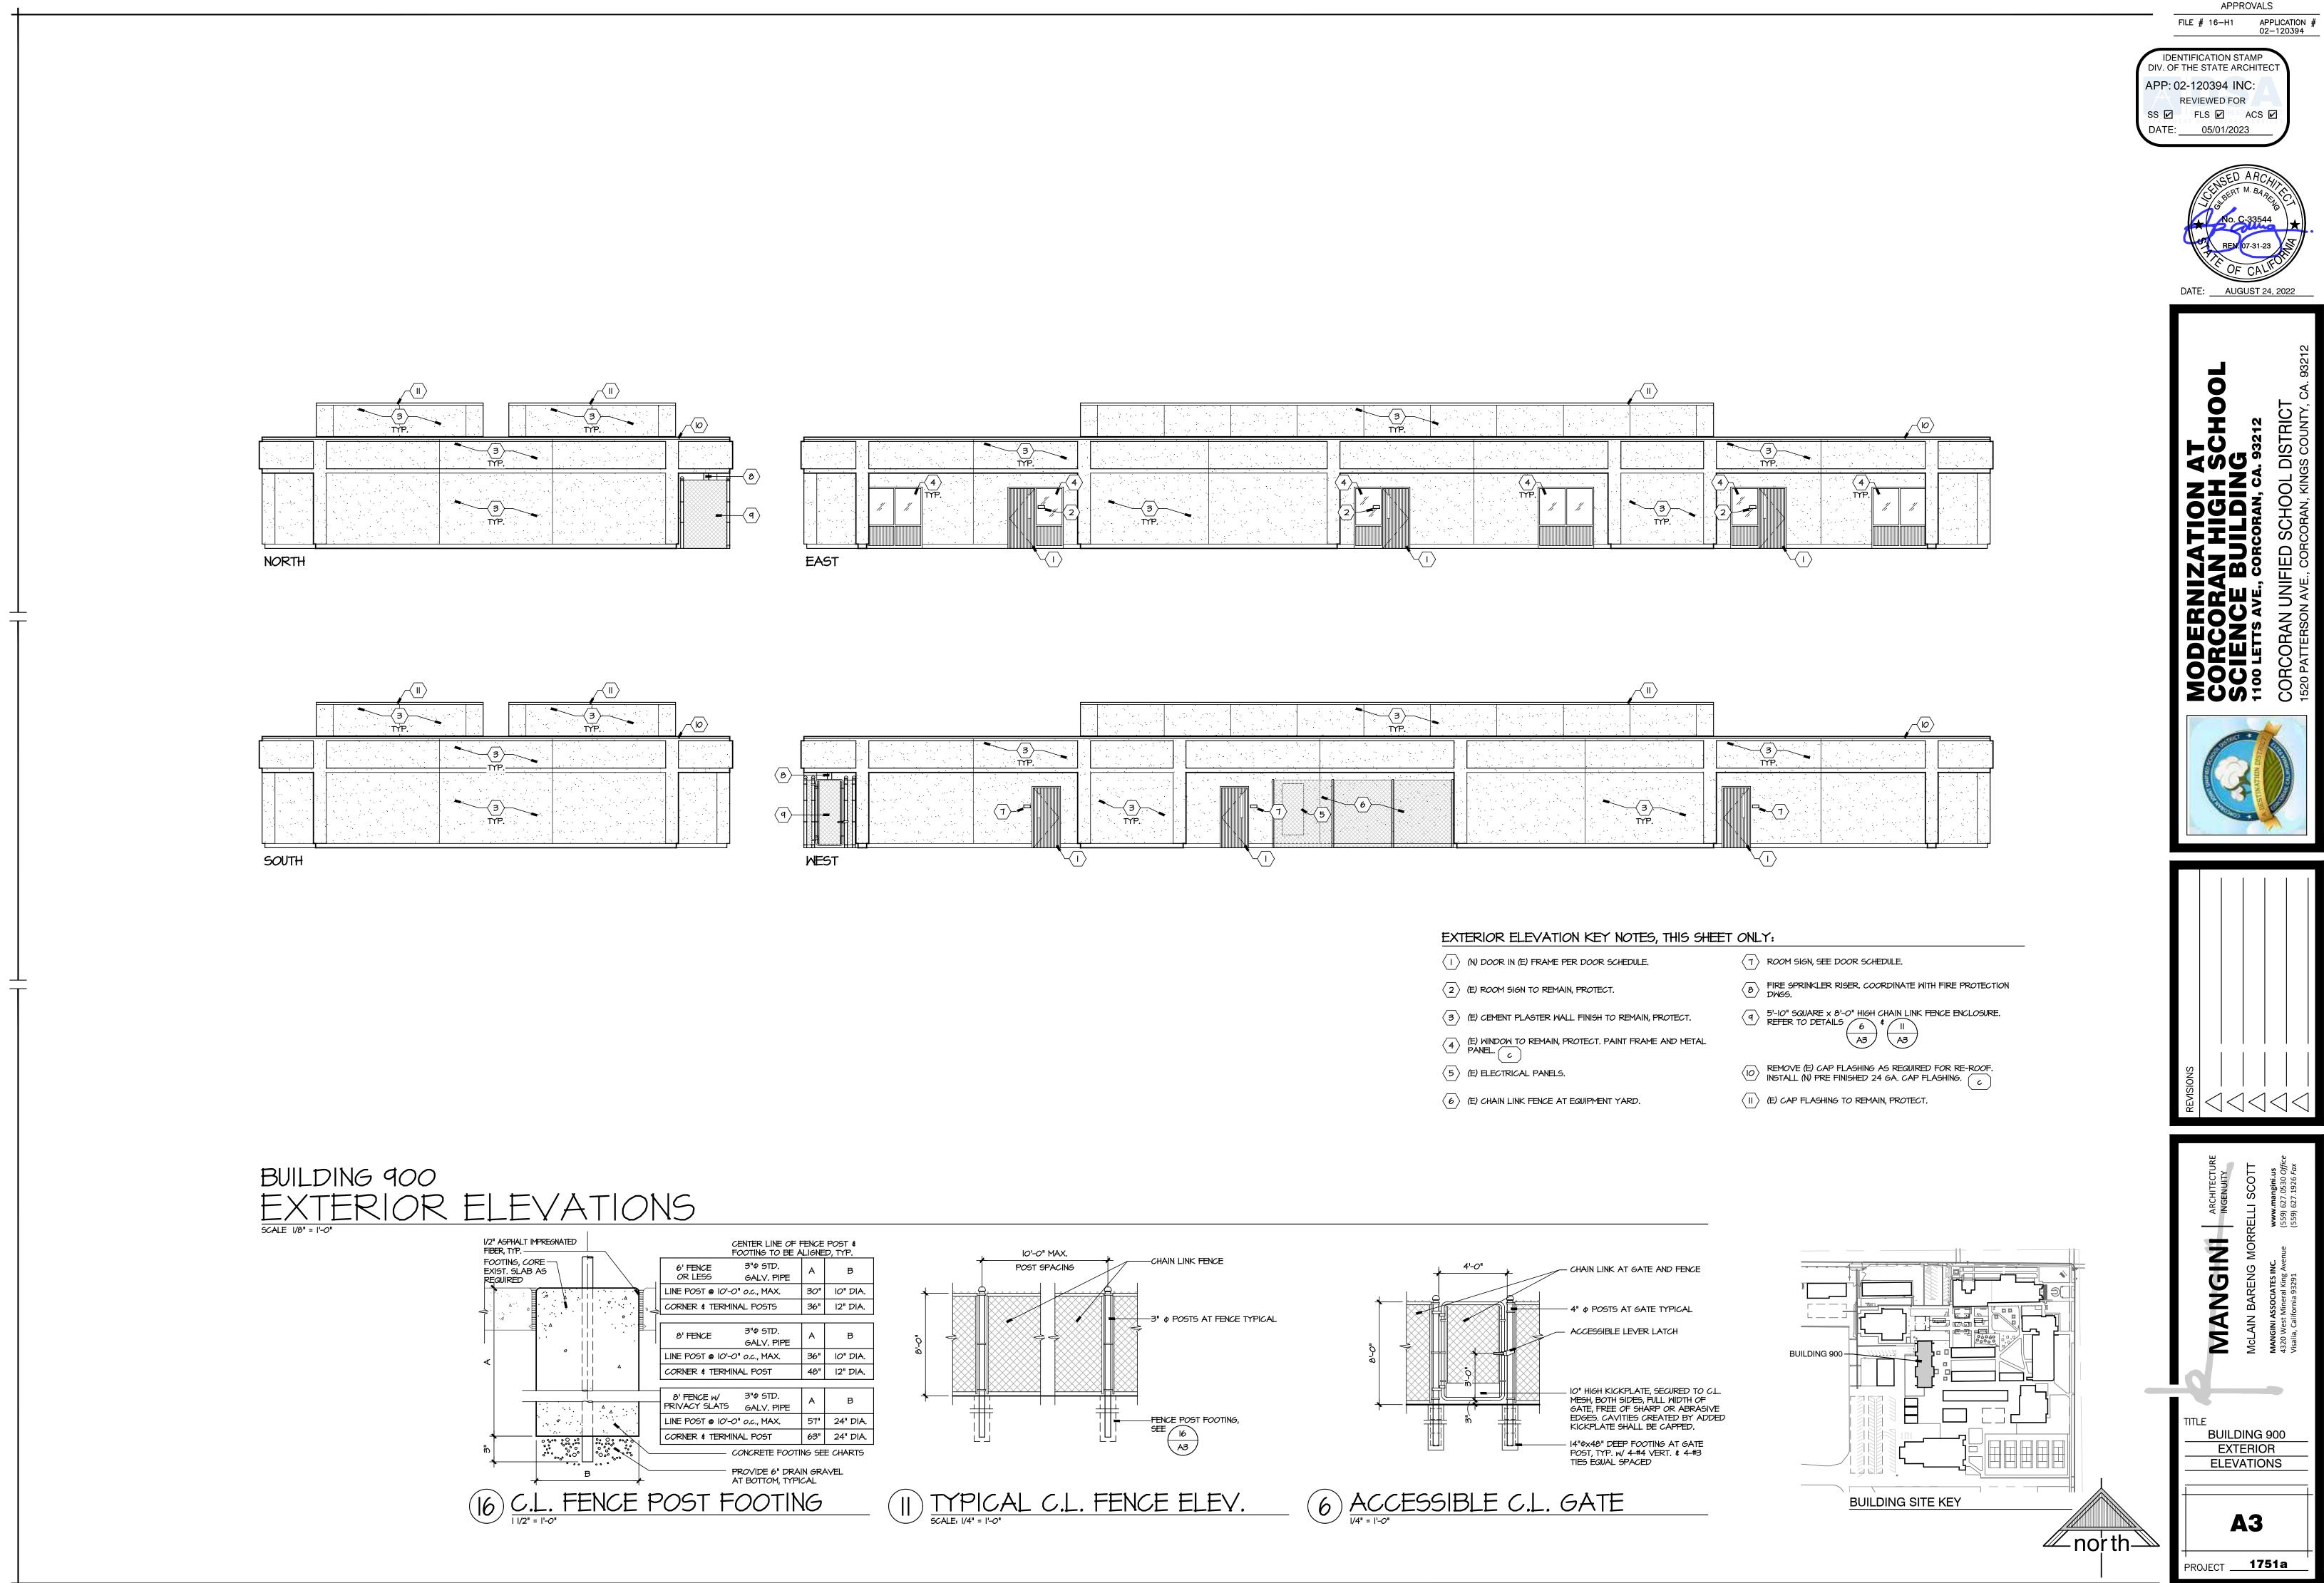

|
|                                                            |             |    | 1 EXIT REQ.                                    | PROVIDED                       | CBC 1005.3.2                                         | EXIT 2          | 18                     |
| ROOM 908 - BIOLOGY                                         | E-OCC.      | 71 | 71 > 50 =                                      | 2 EXIT                         | 0.2" PER OCC.                                        | EXIT 1          | 36                     |
|                                                            |             |    | 2 exit req.                                    | PROVIDED                       | CBC 1005.3.2                                         | EX <b>I</b> T 2 | 35                     |





F:\01 projects\1751a\Drawings\01 architectural\03 sheets\1751\_A3\_ExtElev-Bldg900.dwg Apr 20 2023 11:06am







F:\01 projects\1751a\Drawings\01 architectural\03 sheets\1751\_A4\_Ref Clg Plns-Bldg900.dwg Apr 20 2023 11:06am









F:\01 projects\1751a\Drawings\01 architectural\03 sheets\1751\_A5\_Rof Plns-Bldg900.dwg Apr 20 2023 11:06am

### ROOF PLAN KEY NOTES, THIS SHEET ONLY:

- CLASS 'A' BUILT-UP ROOFING SYSTEM 0/ (E) PLYWOOD ROOF DECK, PATCH PLYWOOD DECK AS REQUIRED AT REMOVED EQUIPMENT FOR (N) ROOFING. FOR TYPICAL ROOF ASSEMBLY, SEE DETAIL 14 FOR PATCHING OF (E) OPENINGS AT REMOVED A15EQUIPMENT, SEE DETAIL 22
- AI5  $\langle 2 \rangle$  (N) MECHANICAL UNIT, COORDINATE W/ MECHANICAL DRAWINGS.
- $\langle 3 \rangle$  (E) BUILT-UP CRICKET FRAMING, PROVIDE (N) BUILT-UP ROOFING.
- $\