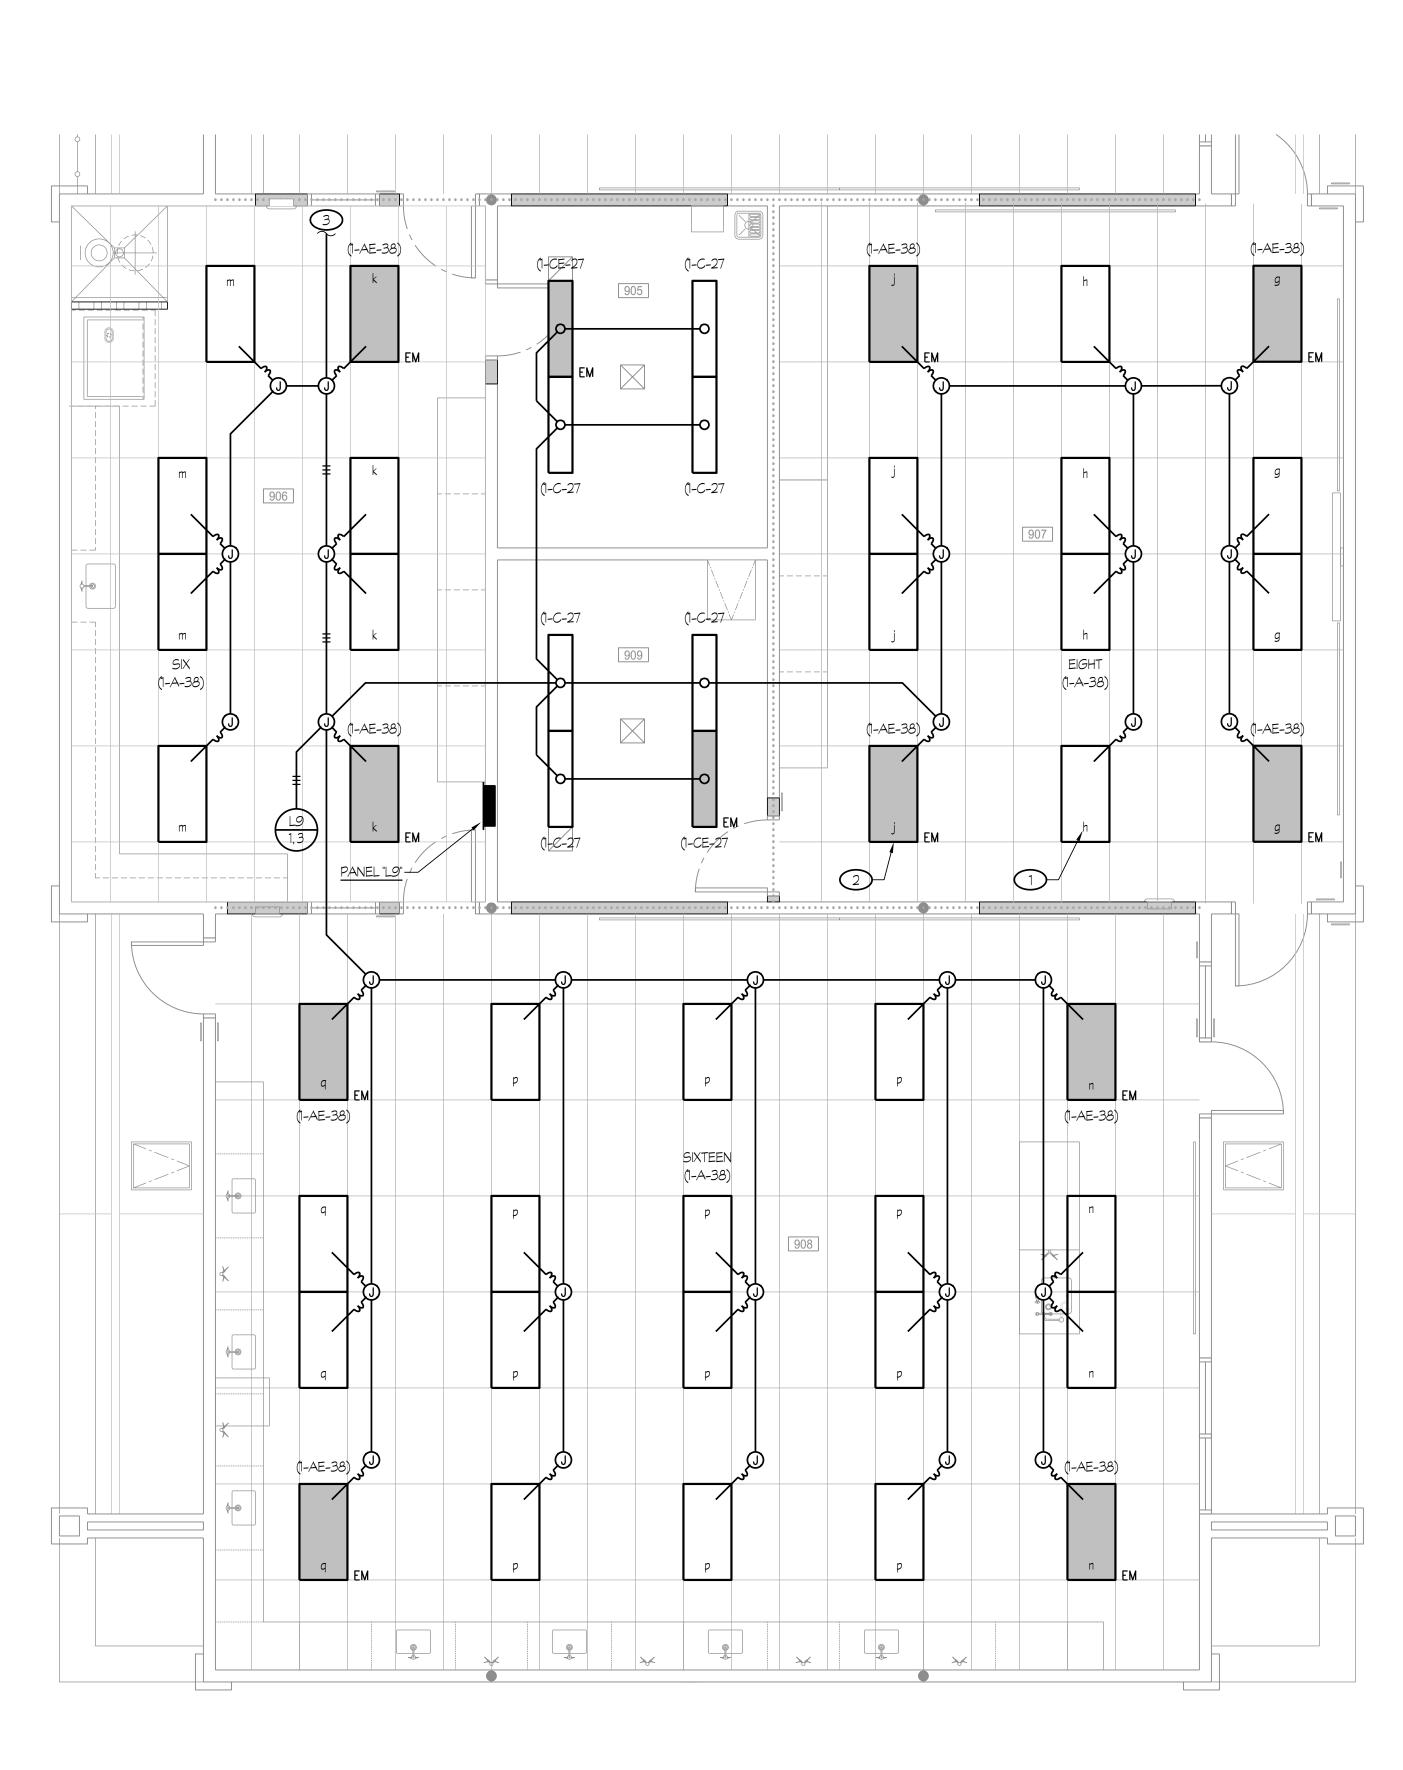

|

APPROVALS

aftina/Jobs/RSE/SCHOOLS/Corcoran/High School/Mod'n of Science Bida. 900 - MM 1751a/EG2.3.dwa DATE SWED: 08/16/22 BY: Nicole DATE PLOTTED: 04/12/23 JOB #: 21-182.01









DEMOLITION LIGHTING PLAN

1/8" = 1'-0"

\_noˈrth\_\_

1/8" = 1'-<del>0</del>"





Rose Sing Eastham and Associates Electrical Consultants 131 S. Dunworth - (559)733-2671 Visalia, California 93292-6705

xp. 6/30/2

PROJECT 1751a

\_north\_

 $\mathbb{D}2$ 

 $\bigcirc$ 

(D9)

ROOM NAME

901 PHYSICS

902 STORAGE

904 STORAGE

905 STORAGE 906 WORKROOM

907 CLASSROOM

908 BIOLOGY 909 STORAGE 910 WORKROOM

903 CHEMISTRY







Rose Sing Eastham and Associates Electrical Consultants 131 S. Dunworth – (559)733–2671 Visalia, California 93292–6705

Exp. 6/30/23

PROJECT 1751a





BUILDING 900 ENLARGED LIGHTING PLAN





Rose Sing Eastham and Associates Electrical Consultants 131 S. Dunworth – (559)733–2671 Visalia, California 93292–6705

E1.3

PROJECT 1751a

Exp. 6/30/23









E1.4

PROJECT 1751a

Rose Sing Eastham and Associates Electrical Consultants 131 S. Dunworth – (559)733–2671 Visalia, California 93292–6705

*∠*north ∠





BUILDING 900 ENLARGED LIGHTING CONTROLS PLAN









PROJECT 1751a

Rose Sing Eastham and Associates Electrical Consultants 131 S. Dunworth – (559)733–2671 Visalia, California 93292–6705



|                                                                                                                    |     |