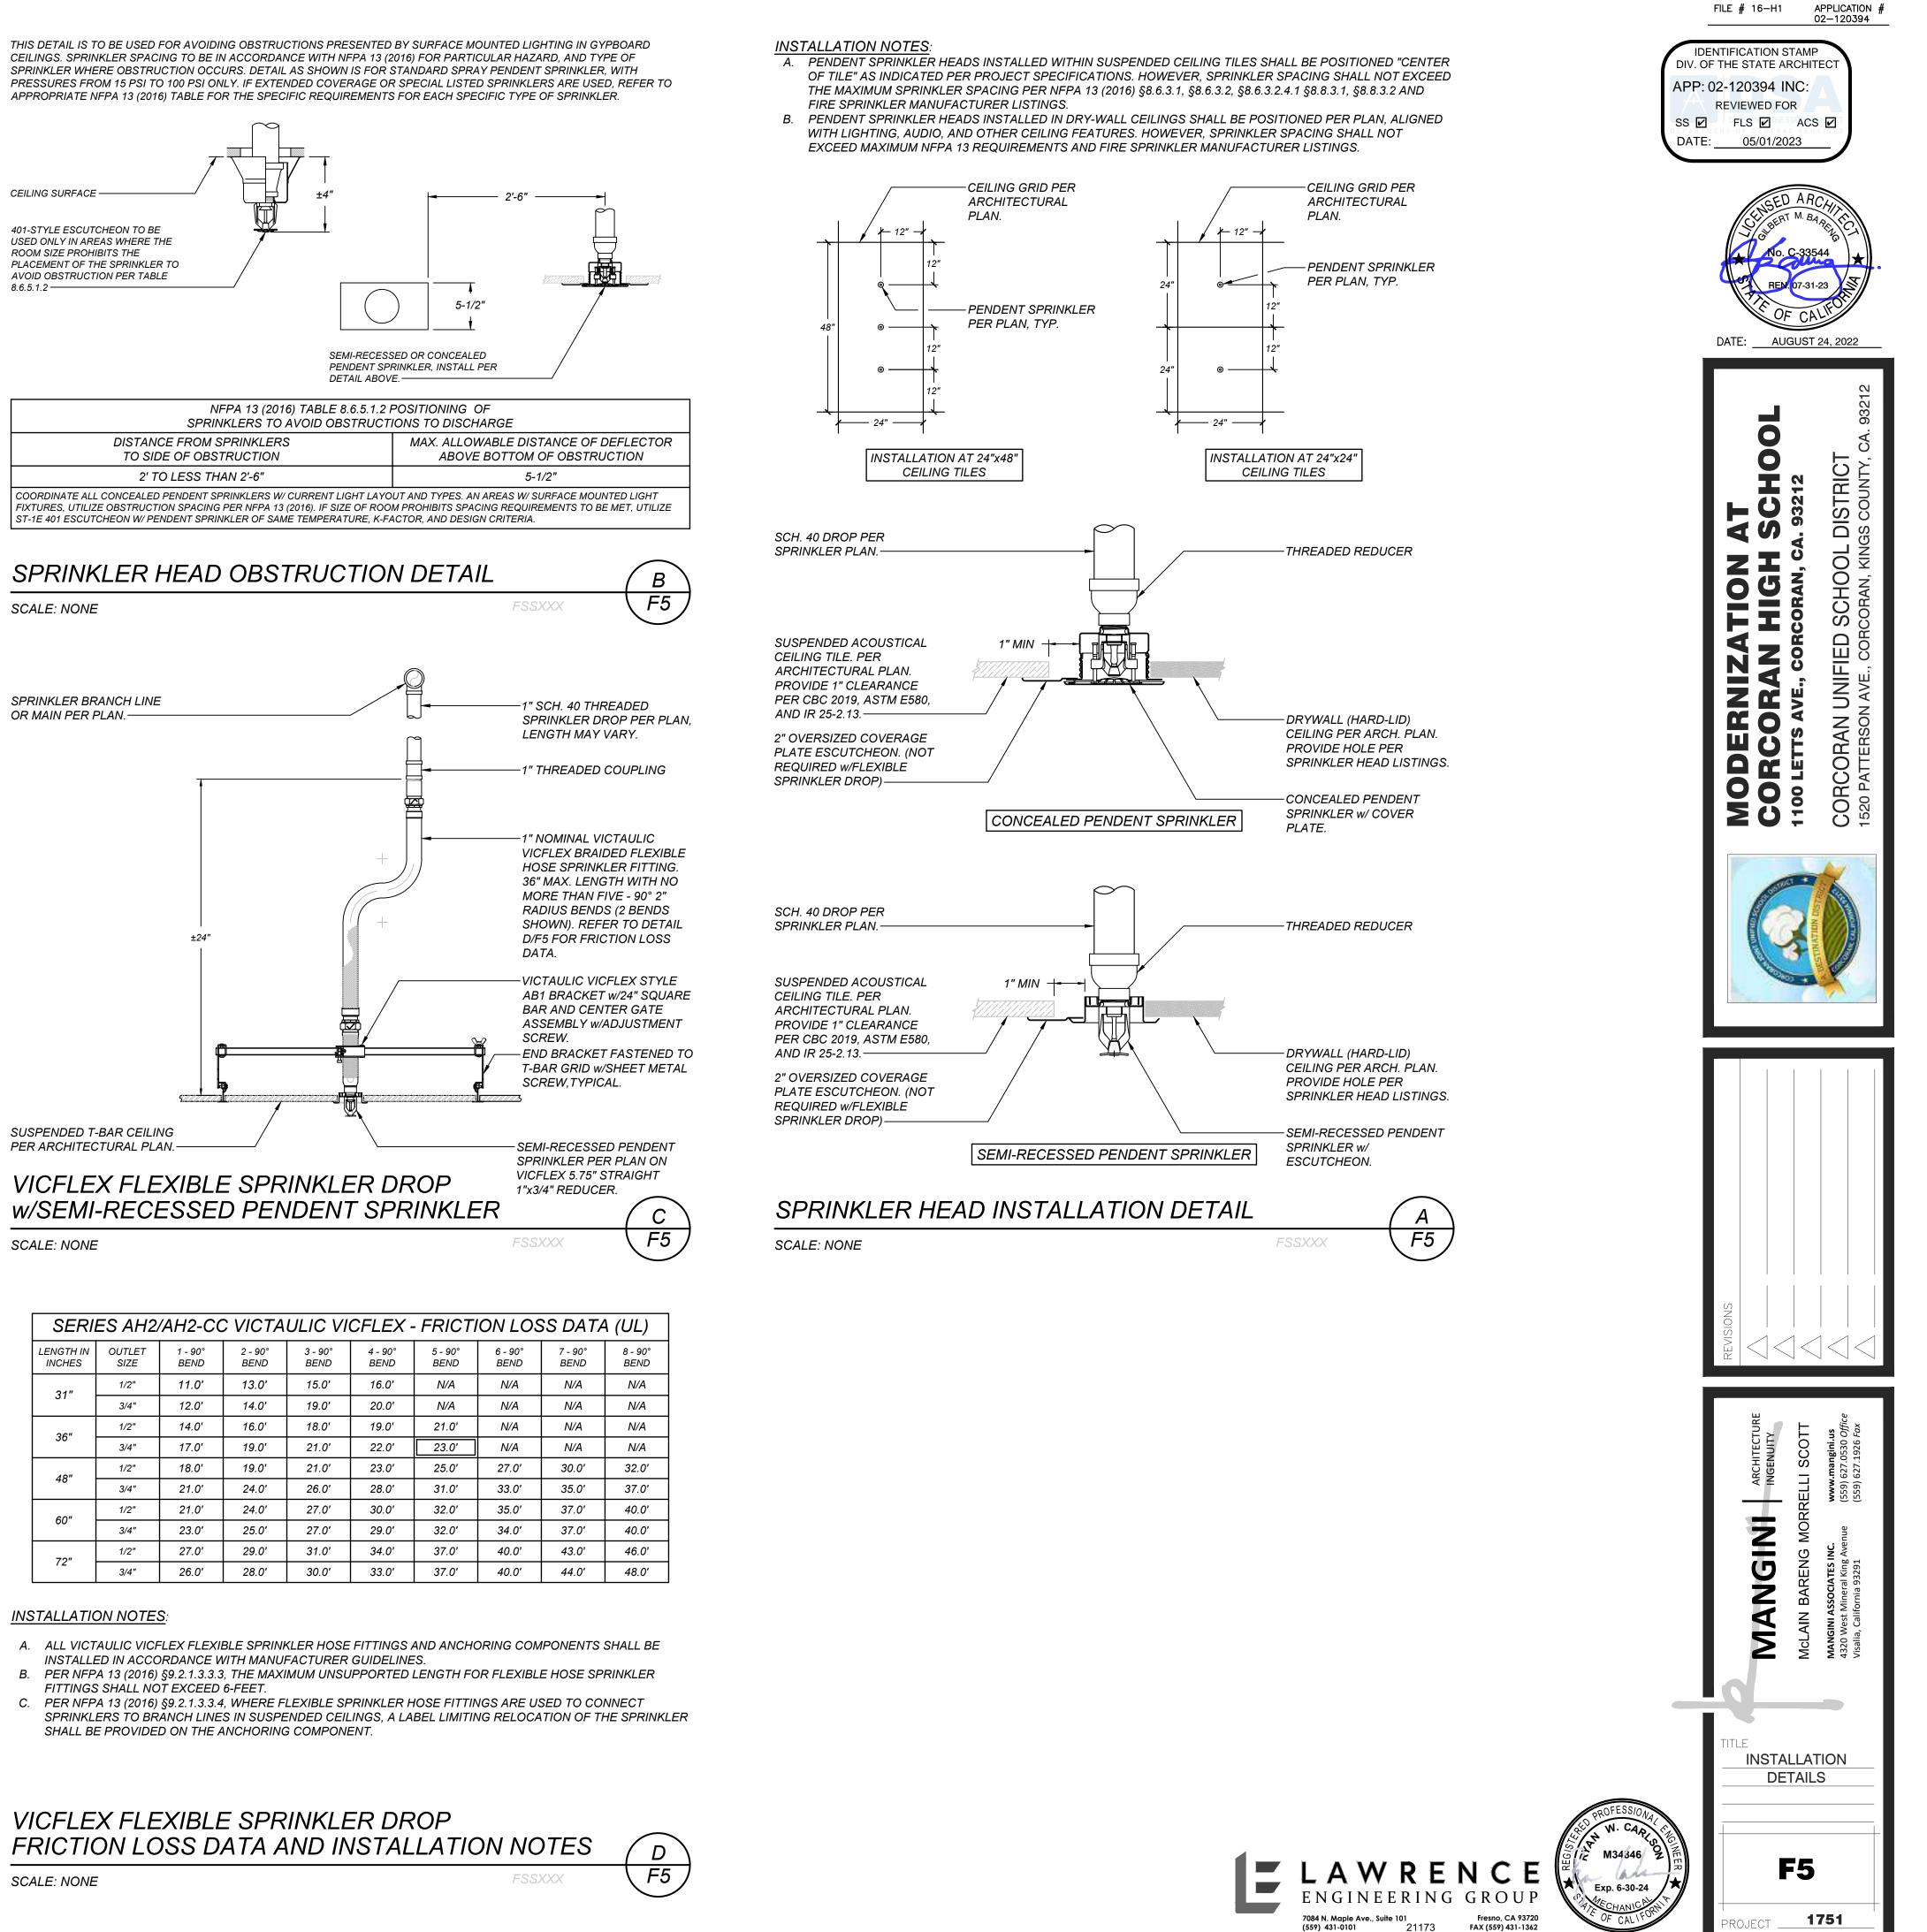

CES OF WALL.

### PIPE CLEARANCE NOTES

SCALE: NONE

PER NFPA 13 (2016) 9.3.4.1 - CLEARANCE SHALL BE PROVIDED AROUND ALL PIPING EXTENDING THROUGH WALLS, FLOORS, PLATFORMS, AND FOUNDATIONS, INCLUDING DRAINS, FIRE DEPARTMENT CONNECTIONS, AND OTHER AUXILIARY PIPING.

PER NFPA 13 (2016) 9.3.4.2 - WHERE PIPE PASSES THROUGH HOLES IN PLATFORMS, FOUNDATIONS, WALLS, OR FLOORS, THE HOLES SHALL BE SIZED SUCH THAT THE DIAMETER OF THE HOLES IS NOMINALLY 2" LARGER THAN THE PIPE FOR PIPE 1" NOMINAL TO 3-1/2" NOMINAL AND 4" LARGER THAN THE PIPE FOR PIPE 4" NOMINAL AND LARGER.

PER NFPA 13 (2016) 9.3.4.4 - NO CLEARANCE SHALL BE REQ'D FOR PIPING PASSING THROUGH GYPSUM BOARD OR EQUALLY FRANGIBLE CONSTRUCTION THAT IS NOT REQ'D TO HAVE A FIRE RESISTANCE RATING.



HILTI FS-ONE FIRE RATED PENETRATION



F

F5



APPROVALS

| SERI                | SERIES AH2/AH2-CC VICTAULIC VICFLEX - FRICTION LOSS DATA (UL) |                 |                 |                 |                 |                 |                 |                 |                 |  |
|---------------------|---------------------------------------------------------------|-----------------|-----------------|-----------------|-----------------|-----------------|-----------------|-----------------|-----------------|--|
| LENGTH IN<br>INCHES | OUTLET<br>SIZE                                                | 1 - 90°<br>BEND | 2 - 90°<br>BEND | 3 - 90°<br>BEND | 4 - 90°<br>BEND | 5 - 90°<br>BEND | 6 - 90°<br>BEND | 7 - 90°<br>BEND | 8 - 90°<br>BEND |  |
| 31"                 | 1/2"