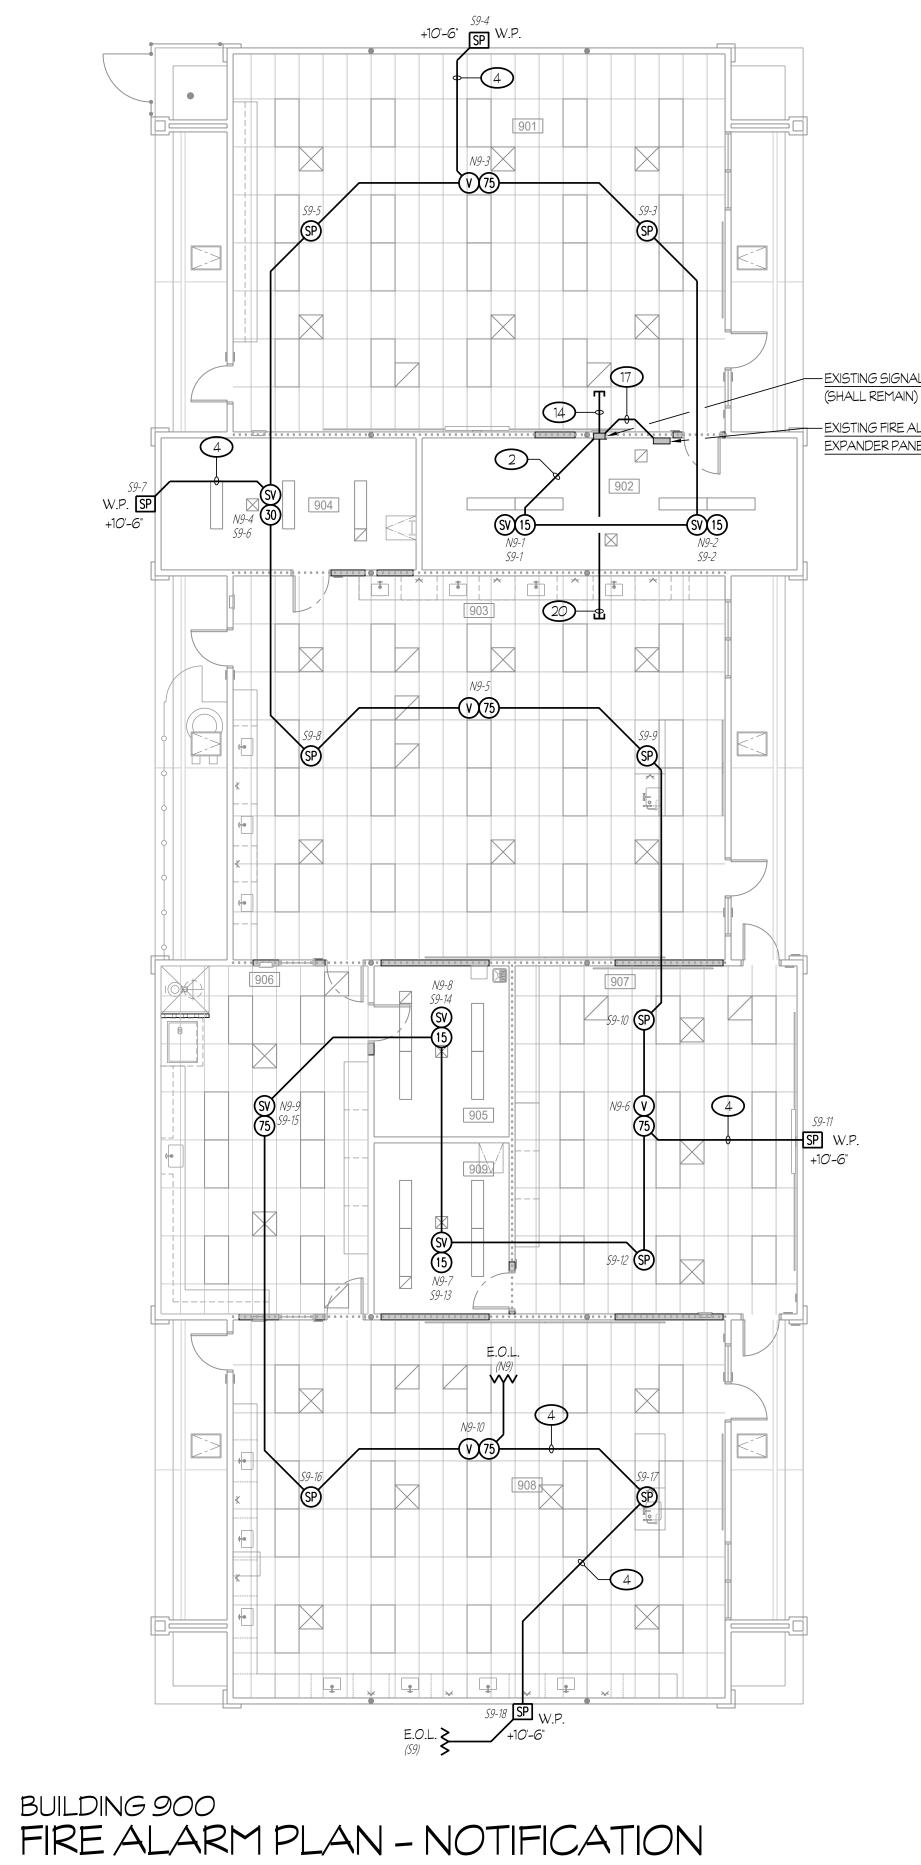

STORAGE   |  |  |  |  |  |
| 910         | WORKROOM  |  |  |  |  |  |



Exp. 6/30/23





APPROVALS FILE # 16-H1 APPLICATION #

**REVIEWED FOR** 

DATE: <u>AUGUST 24, 2022</u>

RIC.

DISTI

 $\mathbf{O}$ 

0

02-120394





PROJECT 1751a



NOTES (THIS SHEET ONLY):

1/8" = 1'-0"

1 TYPICAL OF FIRE ALARM CIRCUITING BETWEEN ADDRESSABLE DEVICES (CONNECTED ONTO THE SIGNALING LINE CIRCUIT "SLC"), U.O.N.: RUN 1/2"C - ONE "FA" CABLE BETWEEN ADDRESSABLE DEVICES.

2 TYPICAL OF FIRE ALARM CIRCUITING BETWEEN NOTIFICATION APPLIANCES, U.O.N.: RUN 3/4"C - ONE "FSP" CABLE, 2 #12 BETWEEN NOTIFICATION APPLIANCES.

3 3/4"C - TWO "FA" CABLES.

4 1/2"C - TWO "FSP" CABLES.

5 PROVIDE A RELAY MODULE TO CONTROL 120V POWER FOR FIRI FLUSH MOUNT IN T-BAR CEILING, U.O.N. AND PROVIDE AN ENGR "FIRE/SMOKE DAMPERS".



|                                         | CONNECT FIRE<br>MECHANICAL                                     | LL FIRE/SMOKE DAMPERS (SYMBOL <b>FSD</b> ):<br>E/SMOKE DAMPER IN ATTIC SPACE. COORDINATE EXACT LOCATION WITH<br>CONTRACTOR PRIOR TO ROUGH-IN. PROVIDE A HORSEPOWER RATED<br>TCH AS DISCONNECTING MEANS.                                                                                                                        | APP: 02-120394 INC:                                                                                                 |  |  |  |
|-----------------------------------------|----------------------------------------------------------------|-------------------------------------------------------------------------------------------------------------------------------------