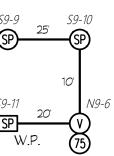

|                                                                                            |
| 18  | 11/4"C - TWO "SFA" CABLES ( <i>SLC #2</i> , CLASS A), ONE "SFSP" CABLE (SPKR CKT " <i>S9</i> ");<br>PLUS 11/4"C (SPARE) EQUIPPED WITH A NYLON PULL STRING.                                                                                                                                                                                                                                                                                     |                                                                                            |



AUTOMATIC FIRE SPRINKLER SYSTEM THIS BUILDING HAS AN AUTOMATIC FIRE SPRINKLER SYSTEM. HEAT DETECTORS HAVE BEEN OMITTED, IN CONCEALED ATTIC SPACES ABOVE CEILINGS AND SOFFITS, DUE TO THE AUTOMATIC FIRE SPRINKLER SYSTEM IS FULLY EQUIPPED IN THESE AREAS. C.F.C. 907.2.3.6.2.

COMPLETE AUTOMATIC FIRE ALARM SYSTEM PLAN SUBMITTAL

THE FIRE ALARM SYSTEM SHOWN ON THESE PLANS HAS BEEN SUBMITTED AND APPROVED BY THE DIVISION OF THE STATE ARCHITECT. ANY SUBSTITUTION OF THE FIRE ALARM SYSTEM SHALL BE RESUBMITTED TO THE ARCHITECT FOR REVIEW AND APPROVAL. THE CONTRACTOR SHALL PAY ANY ADDITIONAL FEES THAT ARE INCURRED DUE TO THIS SUBSTITUTION.

THE FIRE ALARM SYSTEM SHALL BE A TOTAL (COMPLETE) AUTOMATIC HEAT AND SMOKE DETECTION SYSTEM, PER C.F.C. SECTION 907.2.3.6, AND SHALL COVER EVERY ROOM AND/OR AREA.