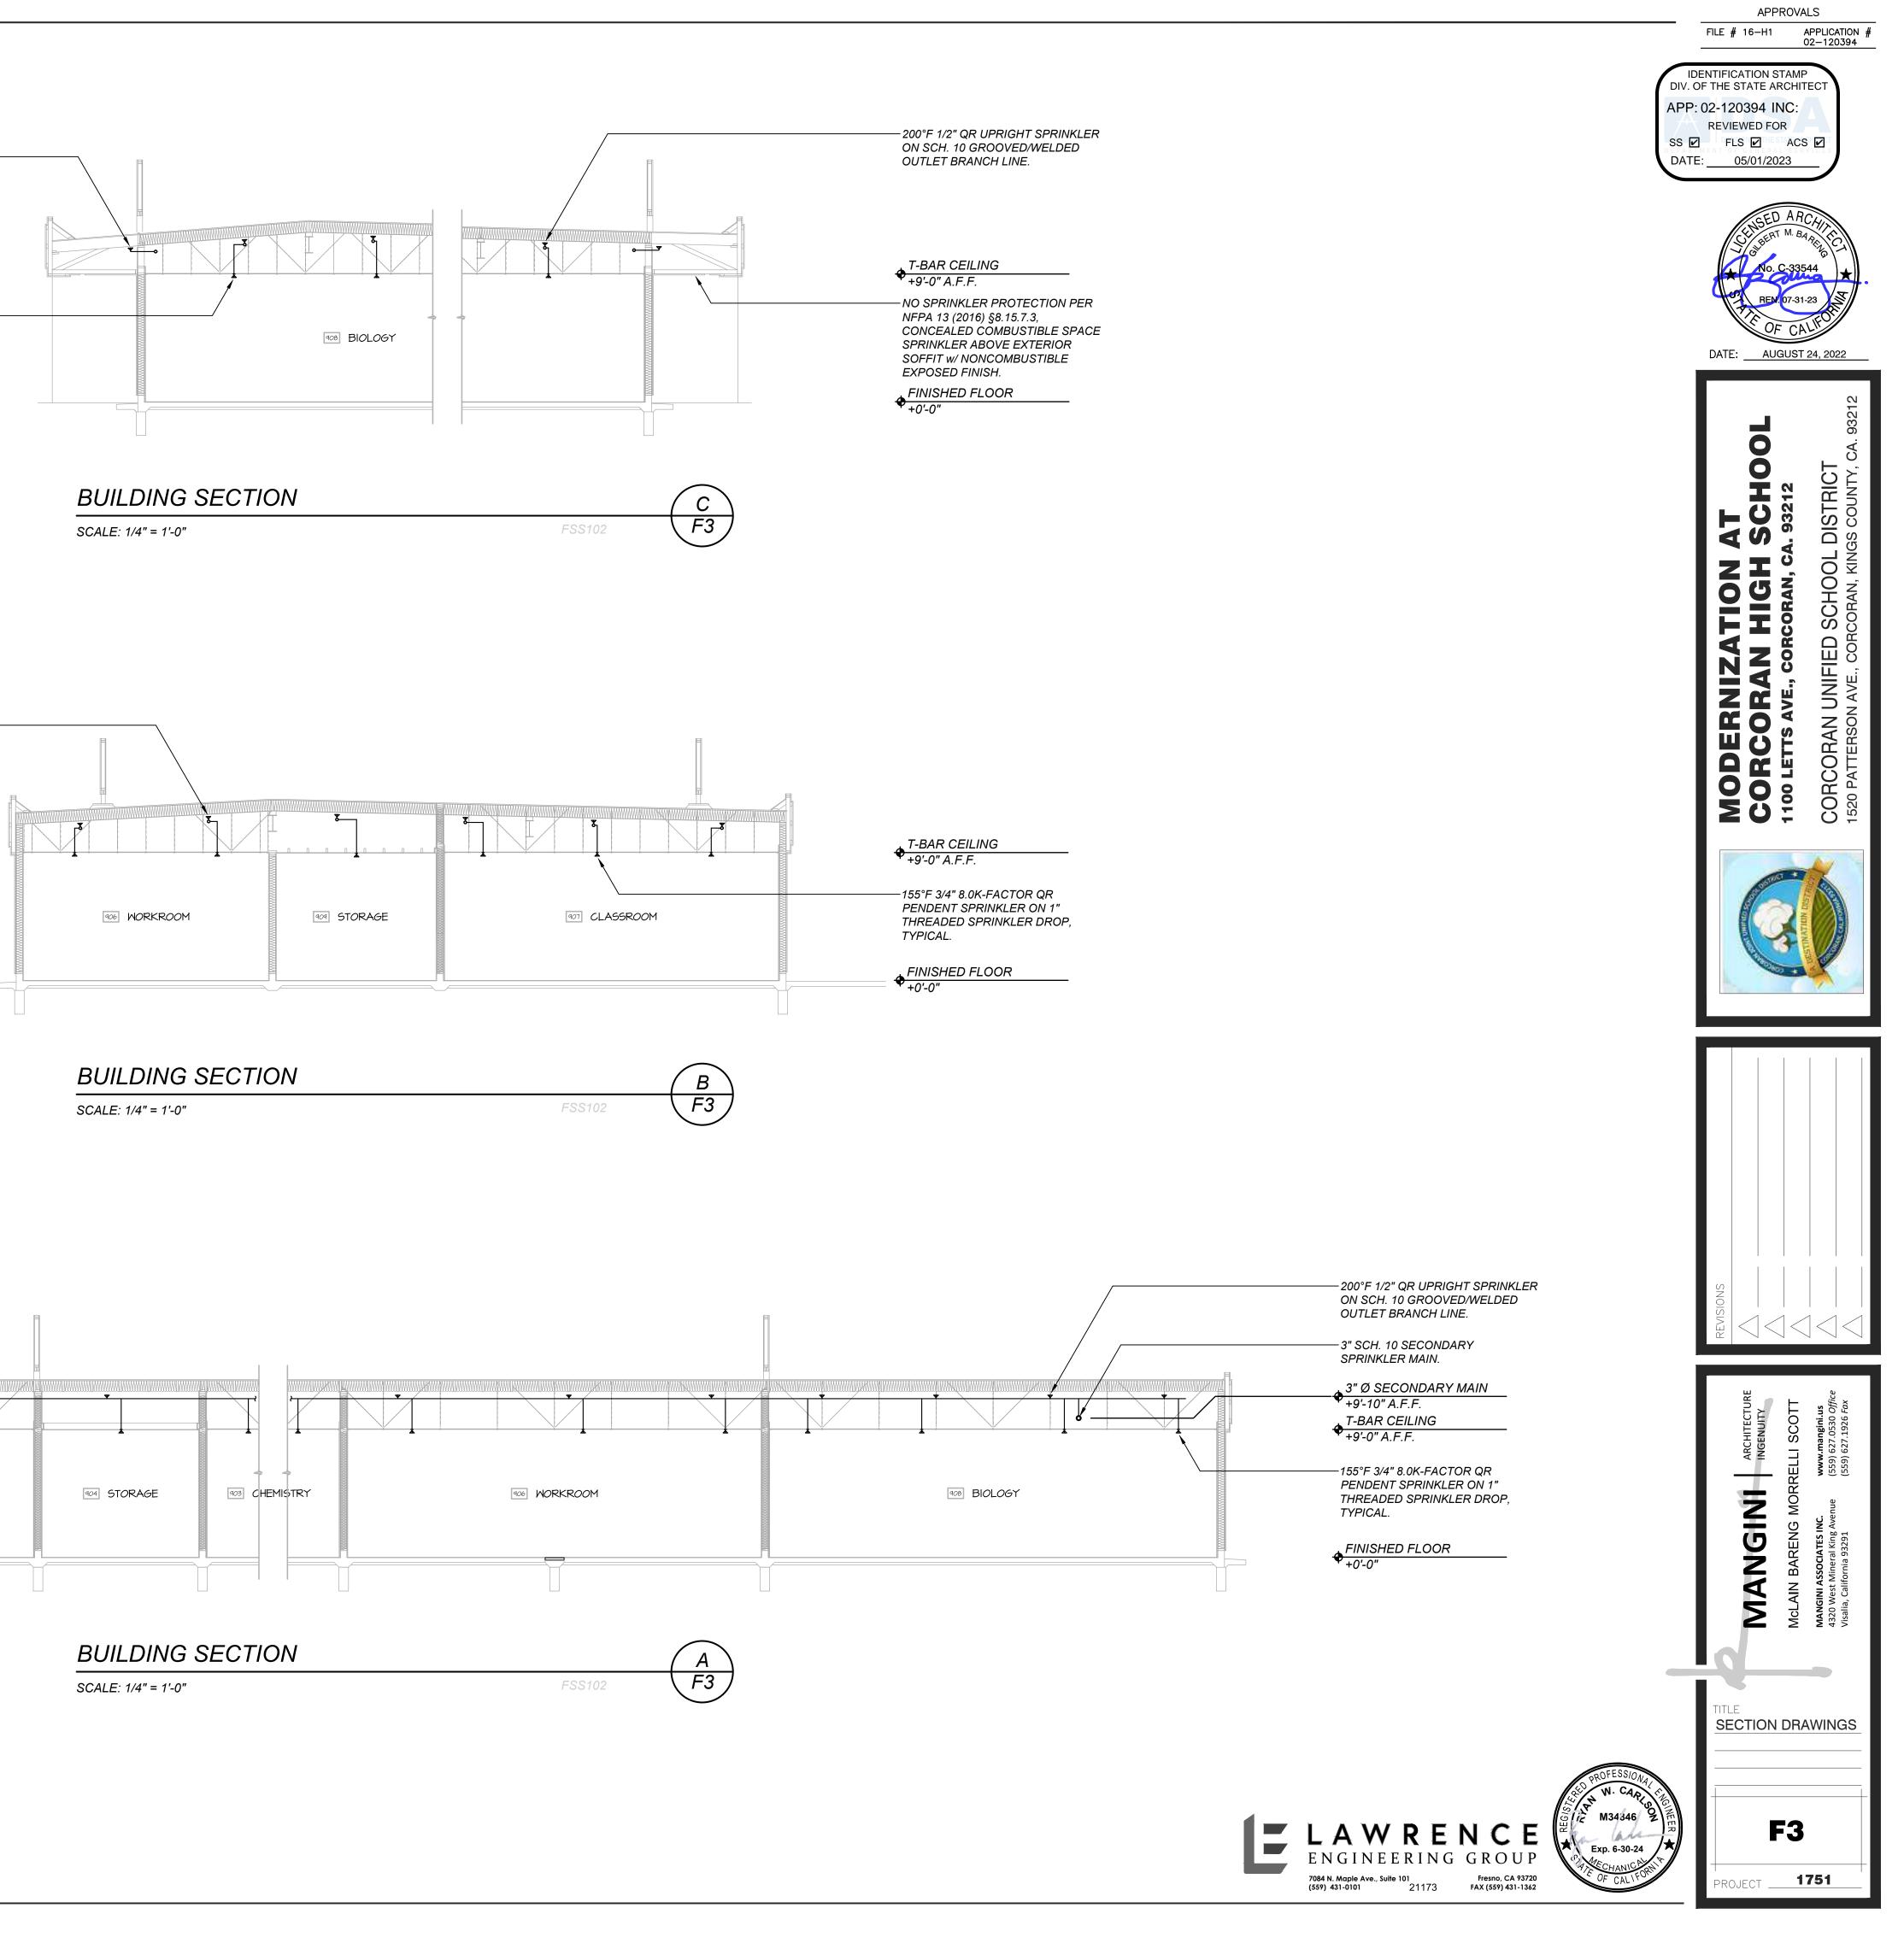

|  |  |  |
|                  | PENDENT SPRINKLER ON 1" DROP                    |  |  |  |
|                  | UPRIGHT SPRINKLER ON BRANCH<br>LINE             |  |  |  |
| Ω                | SEISMIC SEPARATION ASSEMBLY                     |  |  |  |
| $\bigcirc$       | HYDRAULIC NODE                                  |  |  |  |
|                  | FIRE PIPING                                     |  |  |  |
|                  | EXISTING FIRE PIPING                            |  |  |  |



APPROVALS FILE # 16-H1 APPLICATION #

IDENTIFICATION STAMP

DIV. OF THE STATE ARCHITECT

**REVIEWED FOR** 

SS 🖌 FLS 🖌 ACS 🖌

DATE: \_\_\_\_\_AUGUST 24, 2022

APP: 02-120394 INC:

DATE: 05/01/2023

02-120394







BLDG. 900 FIRE PROTECTION PLAN

**F2** 

ROJECT

1751









SCALE: NONE

1" SCH. 40 PIPE, FROM OVERHEAD SPRINKLER PIPING, TYPICAL.

WALL PIPE ESCUTCHEON, NOT REQUIRED IN CONCEALED AREAS.-

1" THREADED BALL VALVE (AS SHOWN) OR GLOBE VALVE w/AUXILIARY DRAIN SIGN.-

PANEL w/AUX. DRAIN SIGN.-

1" SCH. 40 GALVANIZED PIPE w/GALV. FITTINGS BELOW VALVE.-



SCALE: NONE

POTTER AIR VENT w/ 1/2" DISCHARGE, AIR VENT SHALL BE HIGHEST POINT ON SPRINKLER SYSTEM-

1/2" BALL VALVE (NORMAL OPEN)-

MIN. 1/2"x 6" THREADED NIPPLE, TYP.-

HIGHEST ELEVATED BRANCH LINE -

1/2" THREADED STRAINER-



| SPAR | PROVIDE MIN. 6<br>SPARE SPRINKLERS FOR<br>THIS BUILDING. |  |  |  |  |  |  |  |
|------|----------------------------------------------------------|--|--|--|--|--|--|--|
|      |                                                          |  |  |  |  |  |  |  |

1. PE