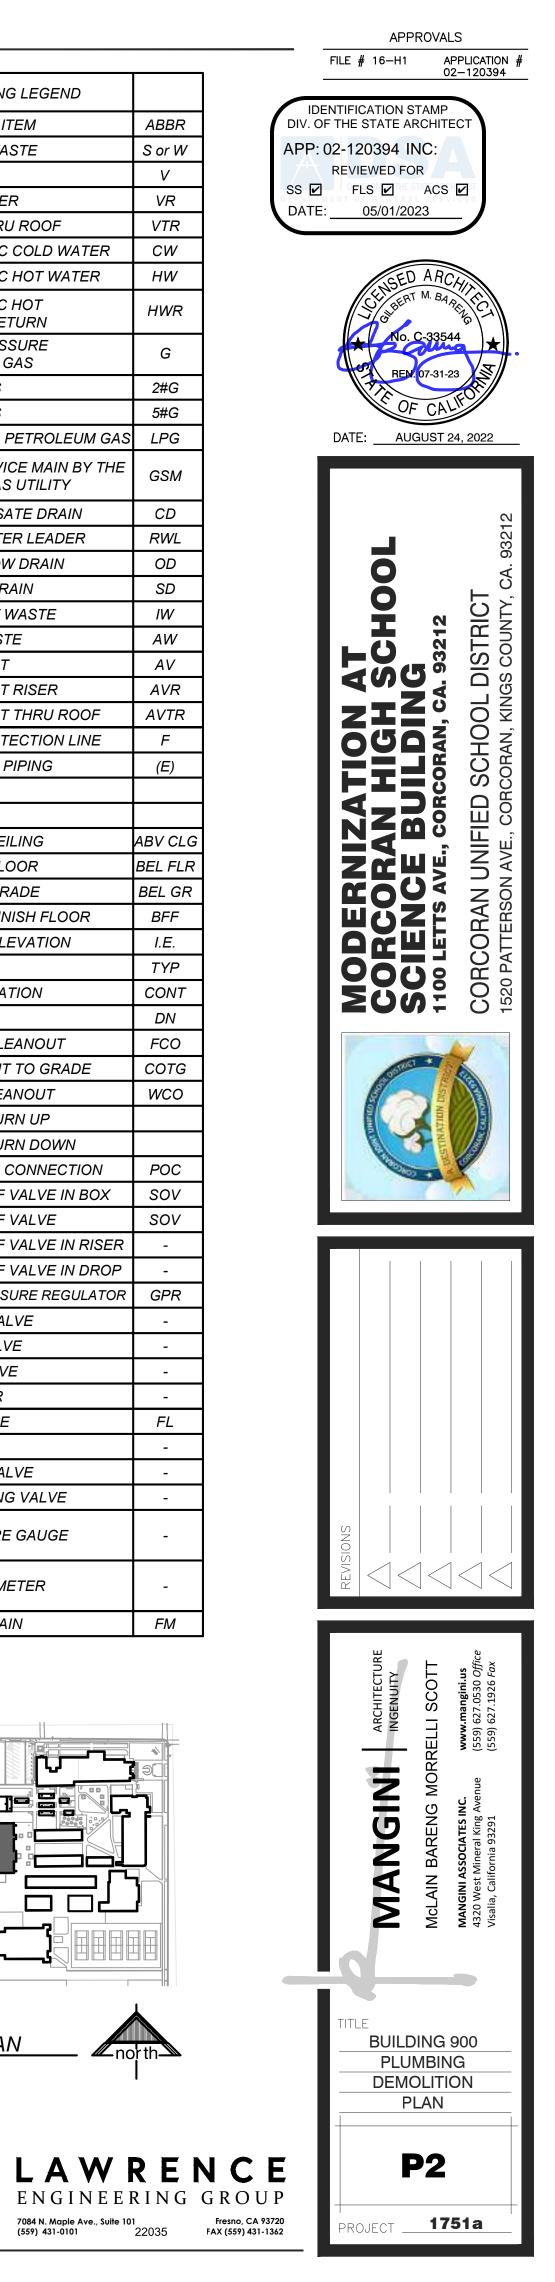

# **ABBREVIATIONS**

| ABBREVIATIONS WHEN USED IN THESE DOCUMENTS SHALL CONFORM TO THE FOLLOWING LIST UNLESS OTHERWISE NOTED. INDIVIDUAL |
|-------------------------------------------------------------------------------------------------------------------|
| DRAWINGS (SUCH AS CIVIL, STRUCTURAL, MECHANICAL, PLUMBING, AND ELECTRICAL) MAY CONTAIN SPECIFIC REFERENCES AND    |
| LEGENDS WITH INTERPRETATIONS INTENDED ONLY FOR THOSE DRAWINGS.                                                    |

| LEGENDS V          | VITH INTERPRETATIONS INTEN                  |
|--------------------|---------------------------------------------|
| &                  | AND                                         |
| L<br>@             | ANGLE<br>AT                                 |
| C                  | CENTERLINE                                  |
| ø                  | DIAMETER                                    |
| #                  | POUND OR NUMBER<br>EXISTING                 |
| (E)<br>(N)         | NEW                                         |
|                    |                                             |
| A.B.               |                                             |
| A/C<br>A.C.        | AIR CONDITIONING<br>ASPHALT CONCRETE        |
| ACOUST.            | ACOUSTICAL                                  |
| A.D.<br>ADJ.       | AREA DRAIN<br>ADJUSTABLE                    |
| AGG.               | AGGREGATE                                   |
| ALUM.              | ALUMINUM                                    |
| ALT.<br>APPROX.    | ALTERNATE<br>APPROXIMATE                    |
| ARCH.              | ARCHITECTURAL                               |
|                    | (OR ARCHITECT)                              |
| ASPH.<br>AUTO.     | ASPHALT<br>AUTOMATIC                        |
|                    |                                             |
| BEL.               | BELOW                                       |
| BET.<br>BD.        | BETWEEN<br>BOARD                            |
| BLDG.              | BUILDING                                    |
| BLK.               | BLOCKING                                    |
| BM.<br>B.O.        | BEAM<br>BOTTOM OF                           |
| BOT.               | воттом                                      |
| B.U.R.             | BUILT-UP ROOF                               |
| BRD.               | BOARD                                       |
| CAB.               | CABINET                                     |
| C.B.               | CATCH BASIN                                 |
| C.G.<br>C.I.       | CORNER GUARD<br>CAST IRON                   |
| C.J.               | CONTROL JOINT                               |
| CLG.               | CEILING                                     |
| CLO.               | CLOSET                                      |
| CLR.<br>CNTR.      | CLEAR<br>COUNTER                            |
| COL.               | COLUMN                                      |
| C.M.U.             | CONCRETE MASONRY UNIT                       |
| CONC.<br>CONN.     | CONCRETE<br>CONNECTION                      |
| CONSTR.            | CONSTRUCTION                                |
| CONT.              | CONTINUOUS                                  |
| CONTR.<br>CORR.    | CONTRACTOR<br>CORRIDOR                      |
| CTR.               | CENTER                                      |
| CTSK.              | COUNTERSUNK                                 |
| C.Y.               | CUBIC YARD                                  |
| DBL.               | DOUBLE                                      |
| DEPT.<br>DET.      | DEPARTMENT<br>DETAIL                        |
| D.F.               | DRINKING FOUNTAIN                           |
| D.I.               | DROP INLET                                  |
| DIA<br>DIAG.       | DIAMETER<br>DIAGONAL                        |
| DIAG.<br>DIM.      | DIMENSION                                   |
| DISP.              | DISPENSER                                   |
| DN.                |                                             |
| D.O.<br>DP.        | DOOR OPENING<br>DEEP                        |
| DR.                | DOOR                                        |
| DS.                |                                             |
| DW.<br>DWG.        | DOMESTIC WATER<br>DRAWING                   |
| DWR.               | DRAWER                                      |
| E.                 | EAST                                        |
| EA.                | EACH                                        |
| E.J.               | EXPANSION JOINT                             |
| ELEV.<br>ELEC.     | ELEVATION<br>ELECTRICAL                     |
| EMBED.             | EMBEDMENT                                   |
| ENCL.              | ENCLOSURE                                   |
| ENGR.<br>E.P.B.    | ENGINEER<br>ELECTRICAL PANEL BOARD          |
| EQ.                | EQUAL                                       |
| EQUIP.             |                                             |
| E.W.C.<br>EXP.     | ELECTRIC WATER COOLER<br>EXPANSION          |
| EXIST.             | EXISTING                                    |
| EXT                | EXTERIOR                                    |
| F.A.               | FIRE ALARM                                  |
| F.B.               | FLAT BAR                                    |
| F.D.               | FLOOR DRAIN                                 |
| FDN.<br>F.E.       | FOUNDATION<br>FIRE EXTINGUISHER             |
| F.E.C.             | FIRE EXTINGUISHER                           |
|                    | AND CABINET                                 |
| F.F.E.<br>F.H.C.   | FINISH FLOOR ELEVATION<br>FIRE HOSE CABINET |
| г.н.с.<br>F.H.M.S. | FLAT HEAD MACHINE SCREW                     |
| F.H.W.S.           | FLAT HEAD WOOD SCREW                        |
|                    |                                             |