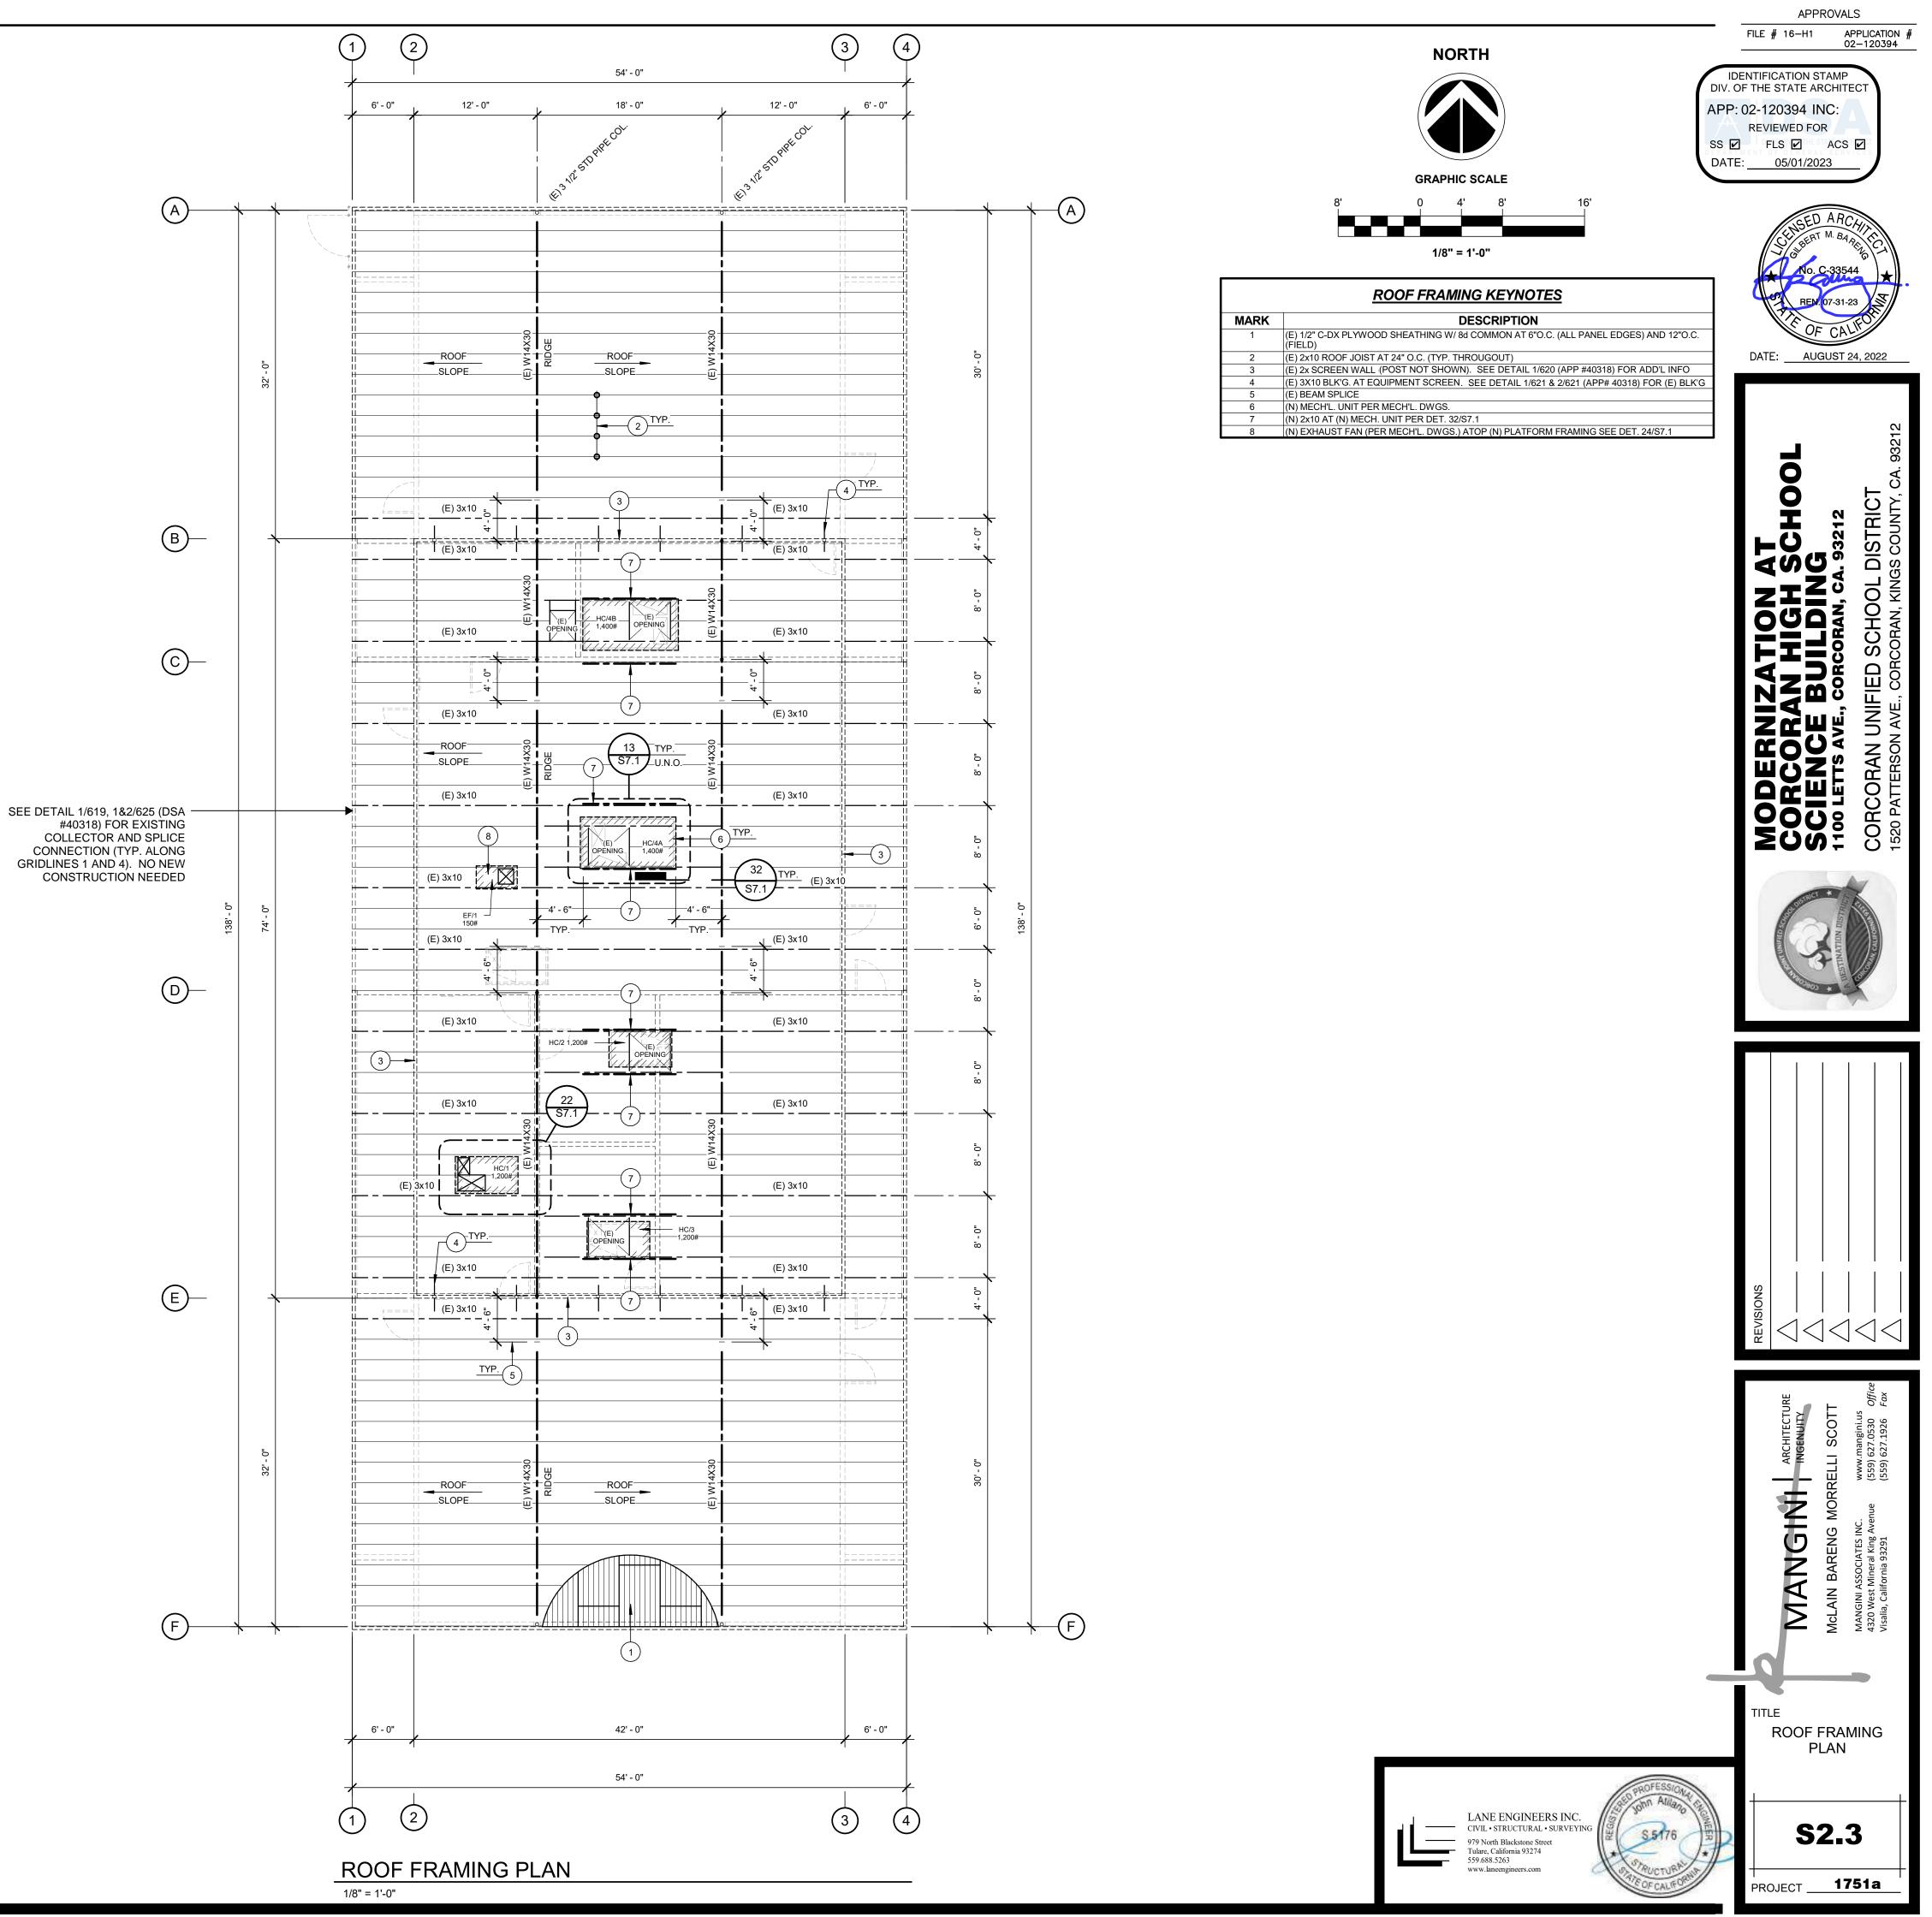

|                                                      |
|                                                                              | FRAMING DI                                           |
|                                                                              | (N)<br>(N)<br>(N)<br>(N)<br>(N)<br>(N)<br>(N)<br>(N) |
| 7332.rvt                                                                     |                                                      |
| Johnatilano                                                                  |                                                      |
| 4/13/2023 1.28/05 FM C./Users/John/Documents/SCIENCE BLDG_Johnatiano/332.74/ | FRAMING DI                                           |



Lane Project No.: 21392





(4)

(3)

/ ///





# SHEARWALL ELEV. A - AT GRID LINE "B"



-(1)--

-2-

# SHEARWALL ELEV. B - AT GRID LINE "C"

NOTE: ANCHOR BOLTS AND HOLDOWNS OUTSIDE OF SHEARWALL IDENTIFIED ON ELEVATION MAY NOT BE SHOWN



| SHEARWALL ELEVATION KEYNOTES - SHEETS S3.1 AND S3.2 |                                                                                                                                                                     |  |  |  |
|-----------------------------------------------------|---------------------------------------------------------------------------------------------------------------------------------------------------------------------|--|--|--|
| MARK                                                | DESCRIPTION