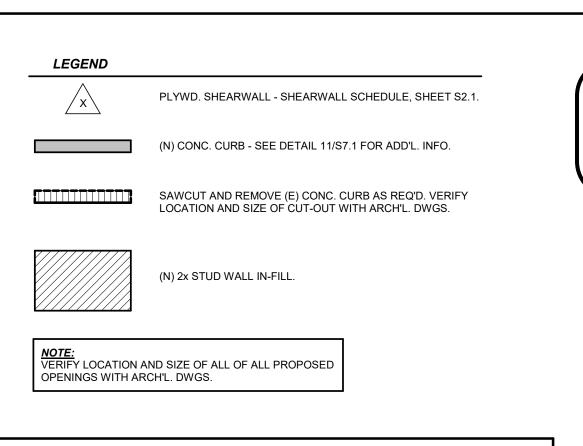

|
|                                                                              | (N)<br>(N)<br>(N)<br>(N)<br>(N)<br>(N)<br>(N)<br>(N) |
| 7332.rvt                                                                     |                                                      |
| Johnatilano                                                                  |                                                      |
| 4/13/2023 1.28/05 FM C./Users/John/Documents/SCIENCE BLDG_Johnatiano/332.74/ | FRAMING DI                                           |



Lane Project No.: 21392





(4)

(3)

/ ///





# SHEARWALL ELEV. A - AT GRID LINE "B"



-(1)--

-2-

# SHEARWALL ELEV. B - AT GRID LINE "C"

NOTE: ANCHOR BOLTS AND HOLDOWNS OUTSIDE OF SHEARWALL IDENTIFIED ON ELEVATION MAY NOT BE SHOWN



| SHEARWALL ELEVATION KEYNOTES - SHEETS S3.1 AND S3.2 |                                                                                                                                                                     |  |  |  |
|-----------------------------------------------------|---------------------------------------------------------------------------------------------------------------------------------------------------------------------|--|--|--|
| MARK                                                | DESCRIPTION                                                                                                                                                         |  |  |  |
| 1                                                   | EXISTING PLYWD. SHEATHING TO REMAIN. SEE SHEARWAL