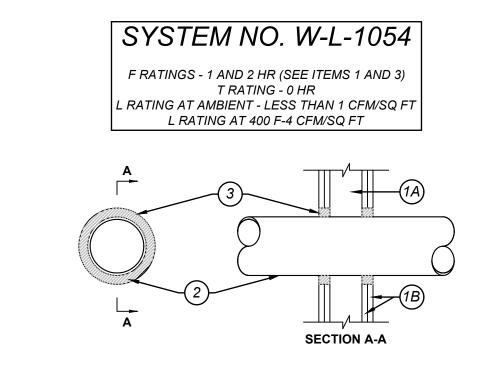

APPLIED AT THE PIPE WALL INTERFACE ON BOTH SURFACES OF WALL.

### PIPE CLEARANCE NOTES

SCALE: NONE

PER NFPA 13 (2016) 9.3.4.1 - CLEARANCE SHALL BE PROVIDED AROUND ALL PIPING EXTENDING THROUGH WALLS, FLOORS, PLATFORMS, AND FOUNDATIONS, INCLUDING DRAINS, FIRE DEPARTMENT CONNECTIONS, AND OTHER AUXILIARY PIPING.

PER NFPA 13 (2016) 9.3.4.2 - WHERE PIPE PASSES THROUGH HOLES IN PLATFORMS, FOUNDATIONS, WALLS, OR FLOORS, THE HOLES SHALL BE SIZED SUCH THAT THE DIAMETER OF THE HOLES IS NOMINALLY 2" LARGER THAN THE PIPE FOR PIPE 1" NOMINAL TO 3-1/2" NOMINAL AND 4" LARGER THAN THE PIPE FOR PIPE 4" NOMINAL AND LARGER.

PER NFPA 13 (2016) 9.3.4.4 - NO CLEARANCE SHALL BE REQ'D FOR PIPING PASSING THROUGH GYPSUM BOARD OR EQUALLY FRANGIBLE CONSTRUCTION THAT IS NOT REQ'D TO HAVE A FIRE RESISTANCE RATING.



HILTI FS-ONE FIRE RATED PENETRATION



F

F5



APPROVALS

| SERI                | SERIES AH2/AH2-CC VICTAULIC VICFLEX - FRICTION LOSS DATA (UL) |                 |                 |                 |                 |                 |                 |                 |                 |  |
|---------------------|---------------------------------------------------------------|-----------------|-----------------|-----------------|-----------------|-----------------|-----------------|-----------------|-----------------|--|
| LENGTH IN<br>INCHES | OUTLET<br>SIZE                                                | 1 - 90°<br>BEND | 2 - 90°<br>BEND | 3 - 90°<br>BEND | 4 - 90°<br>BEND | 5 - 90°<br>BEND | 6 - 90°<br>BEND | 7 - 90°<br>BEND | 8 - 90°<br>BEND |  |
| 31"                 | 1/2"