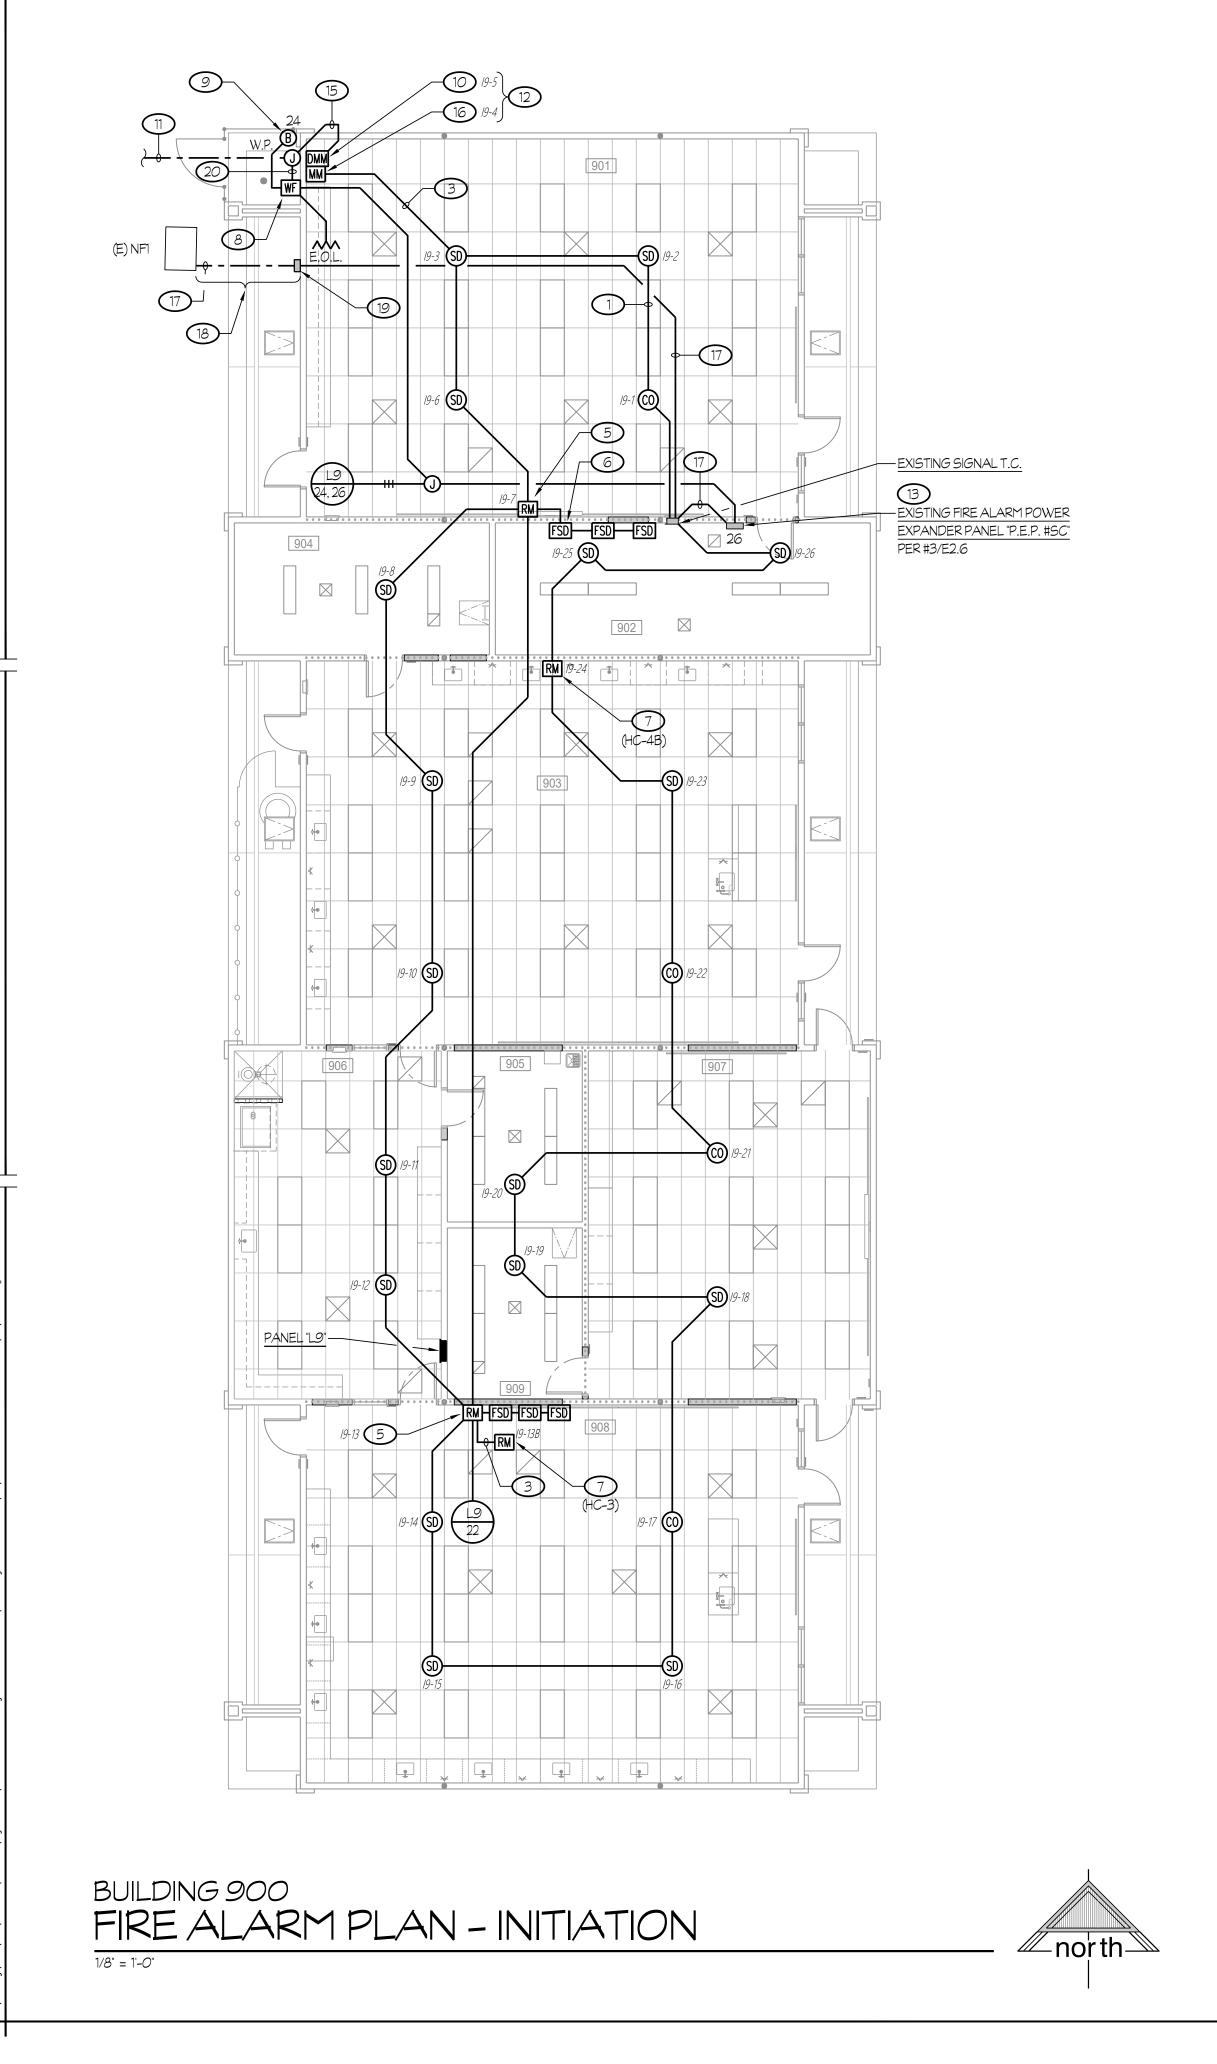

" UNDERGROUND CONDUITS TO BE FLUSH WITH THE TOP OF THE CONCRETE SLAB.

| ROOM LEGEND |           |  |  |  |  |  |
|-------------|-----------|--|--|--|--|--|
| #           | ROOM NAME |  |  |  |  |  |
| 901         | PHYSICS   |  |  |  |  |  |
| 902         | STORAGE   |  |  |  |  |  |
| 903         | CHEMISTRY |  |  |  |  |  |
| 904         | STORAGE   |  |  |  |  |  |
| 905         | STORAGE   |  |  |  |  |  |
| 906         | WORKROOM  |  |  |  |  |  |
| 907         | CLASSROOM |  |  |  |  |  |
| 908         | BIOLOGY   |  |  |  |  |  |
| 909         | STORAGE   |  |  |  |  |  |
| 910         | WORKROOM  |  |  |  |  |  |



Exp. 6/30/23





APPROVALS FILE # 16-H1 APPLICATION #

**REVIEWED FOR** 

DATE: <u>AUGUST 24, 2022</u>

RIC.

DISTI

 $\mathbf{O}$ 

0

02-120394





PROJECT 1751a



NOTES (THIS SHEET ONLY):

1/8" = 1'-0"

1 TYPICAL OF FIRE ALARM CIRCUITING BETWEEN ADDRESSABLE DEVICES (CONNECTED ONTO THE SIGNALING LINE CIRCUIT "SLC"), U.O.N.: RUN 1/2"C - ONE "FA" CABLE BETWEEN ADDRESSABLE DEVICES.

2 TYPICAL OF FIRE ALARM CIRCUITING BETWEEN NOTIFICATION APPLIANCES, U.O.N.: RUN 3/4"C - ONE "FSP" CABLE, 2 #12 BETWEEN NOTIFICATION APPLIANCES.

3 3/4"C - TWO "FA" CABLES.

4 1/2"C - TWO "FSP" CABLES.

5 PROVIDE A RELAY MODULE TO CONTROL 120V POWER FOR FIRI FLUSH MOUNT IN T-BAR CEILING, U.O.N. AND PROVIDE AN ENGR "FIRE/SMOKE DAMPERS".



|                                         | CONNECT FIRE<br>MECHANICAL                                     | LL FIRE/SMOKE DAMPERS (SYMBOL <b>FSD</b> ):<br>E/SMOKE DAMPER IN ATTIC SPACE. COORDINATE EXACT LOCATION WITH<br>CONTRACTOR PRIOR T