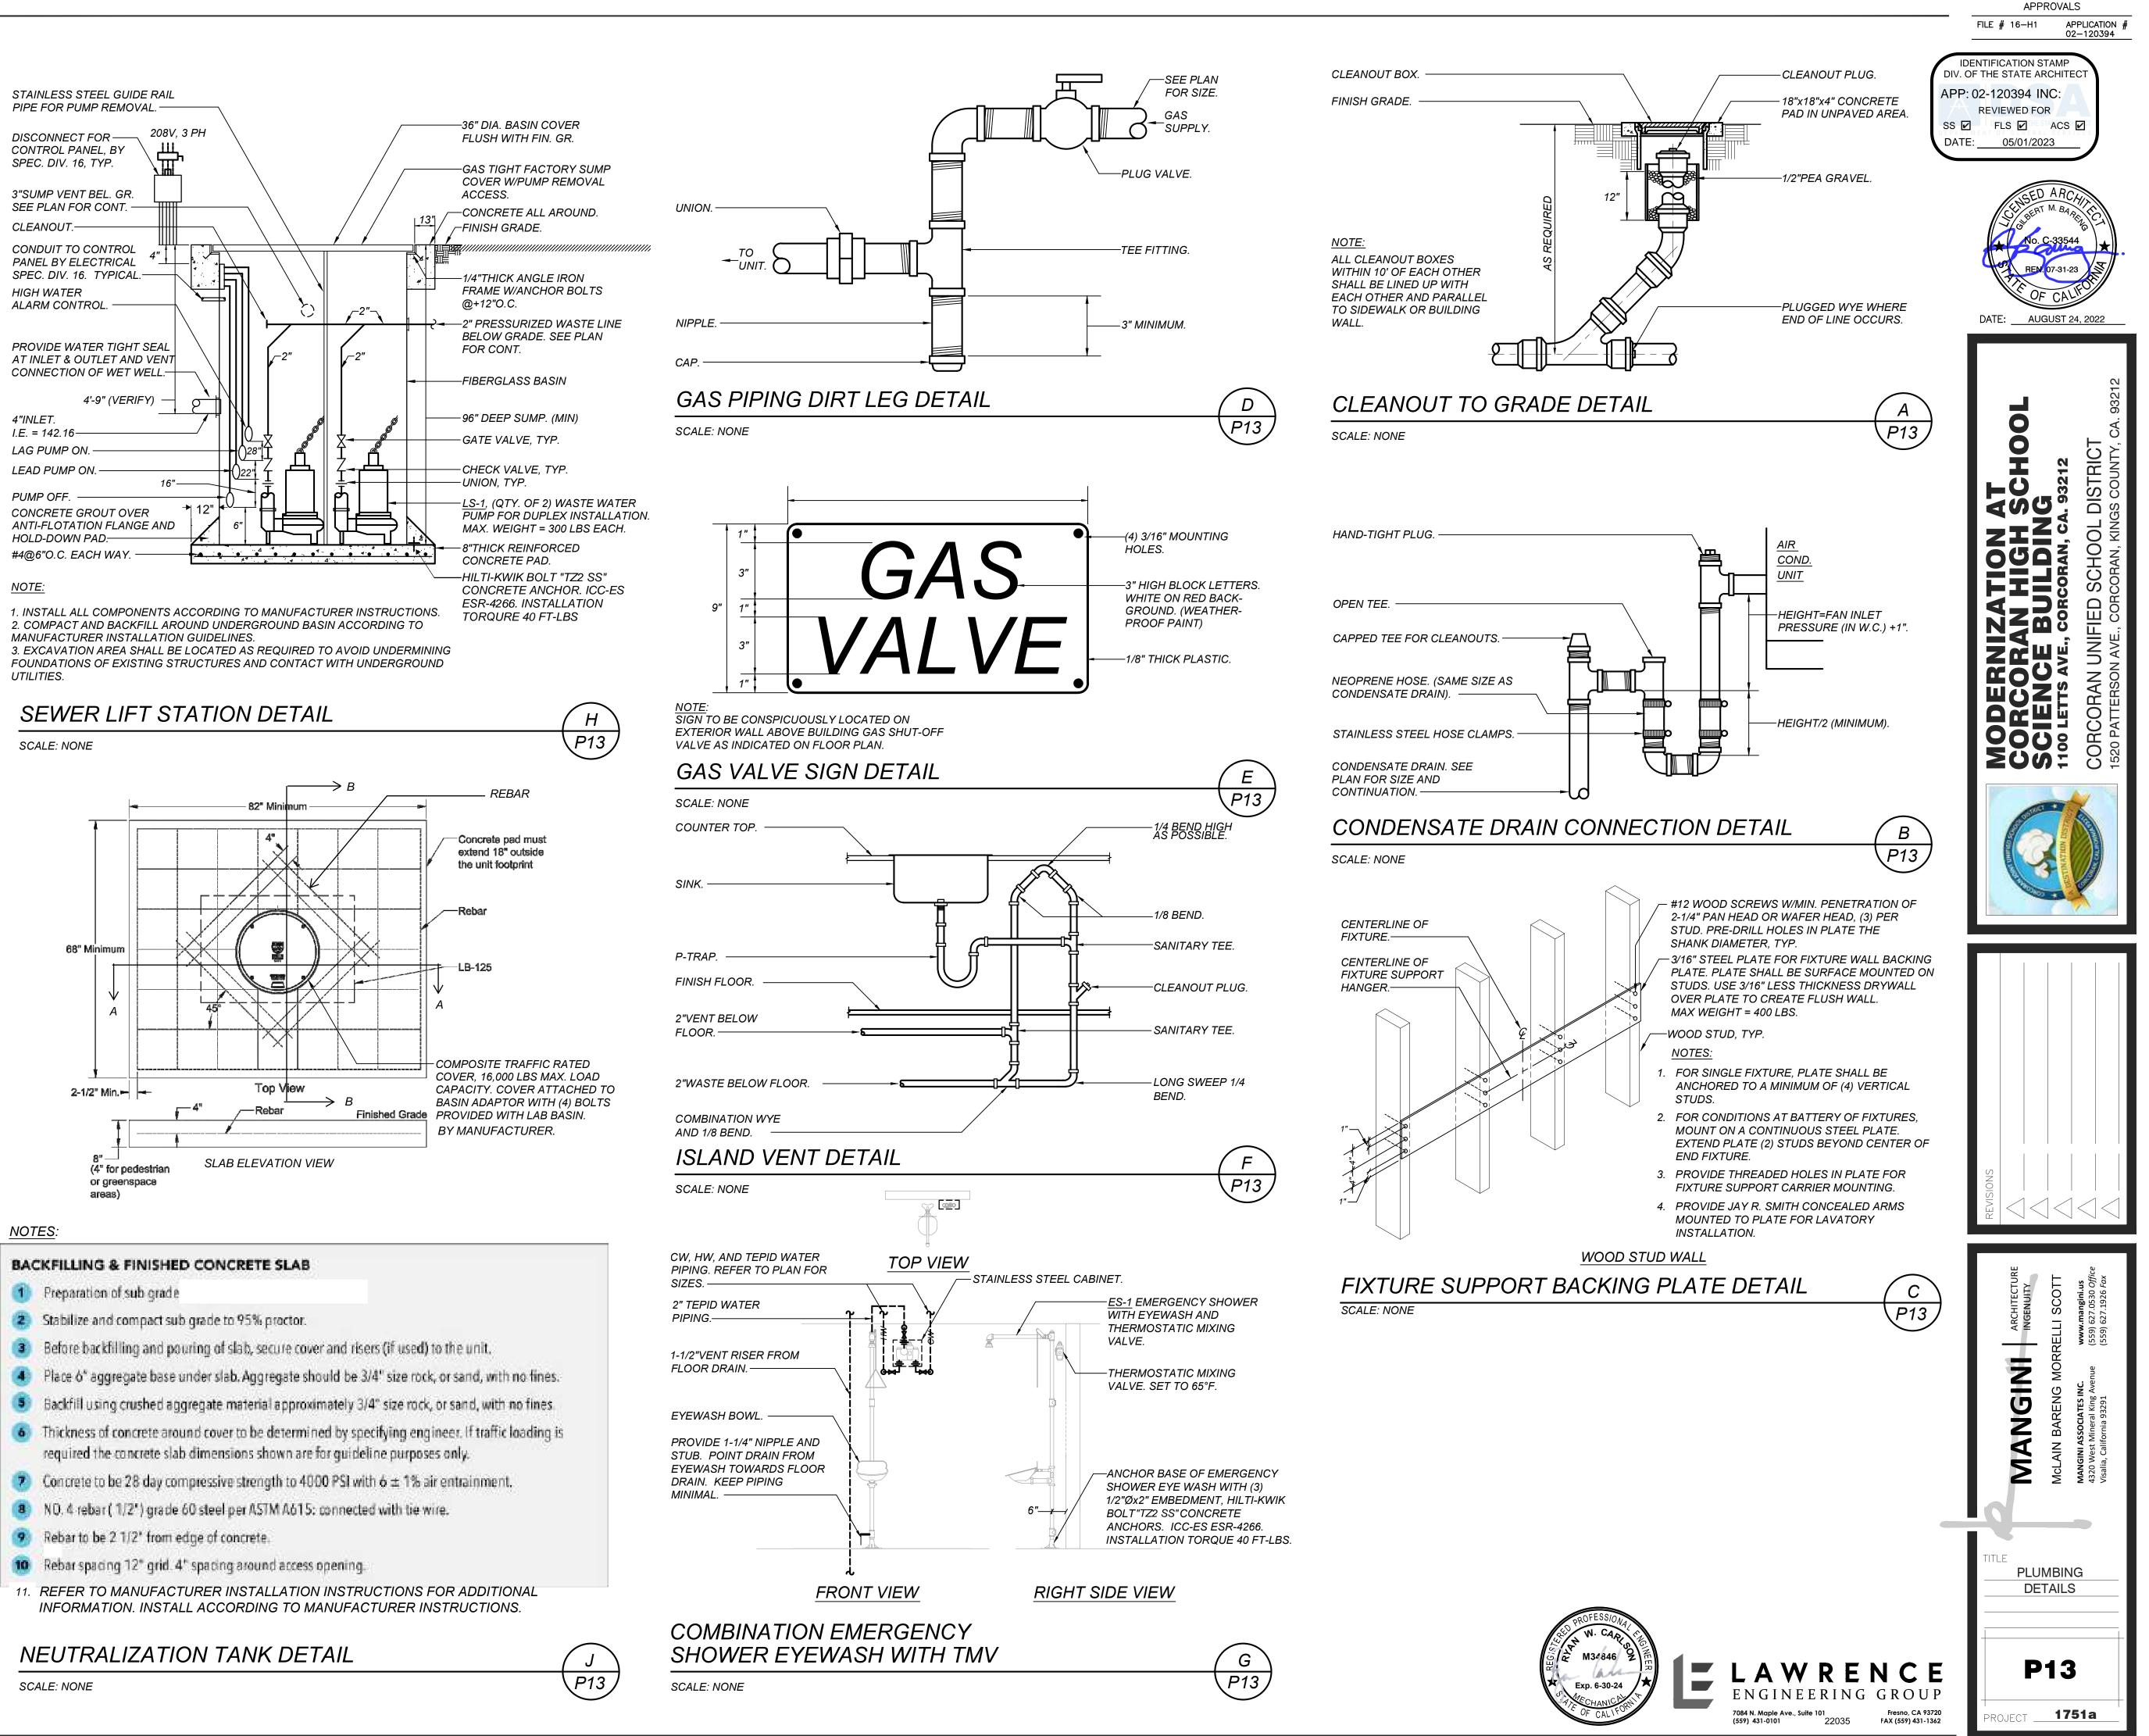

| _       | BRADLEY #S59-3045-R-S-B-P-0 HIGH LOW<br>THERMOSTATIC MIXING VALVE, (OR<br>LEONARD EQUAL), 19GPM @10PSI PD,<br>ROUGH BRASS, STANDARD RANGE<br>THERMOSTAT, SET AT 108 DEGREES F.,<br>WALL MOUNTING BRACKET , PIPED<br>ASSEMBLY WITH INLET AND OUTLET<br>SHUTOFF.                                                        |              | 1                           | 1      | <u> </u>     | REGINTER        | PROFESSION<br>W. CAR<br>M34846 |                                                                                                                                                                                                                                                                                                                                                          |









| 1   | Charles Market and                                                                                                                     |
|-----|----------------------------------------------------------------------------------------------------------------------------------------|
|     | Preparation of sub grade                                                                                                               |
| 2   | Stabilize and compact sub grade to 95% proctor.                                                                                        |
| 3   | Before backfilling and pouring of slab, secure cover and risers (if use                                                                |
| 4   | Place 6" aggregate base under slab. Aggregate should be 3/4" si