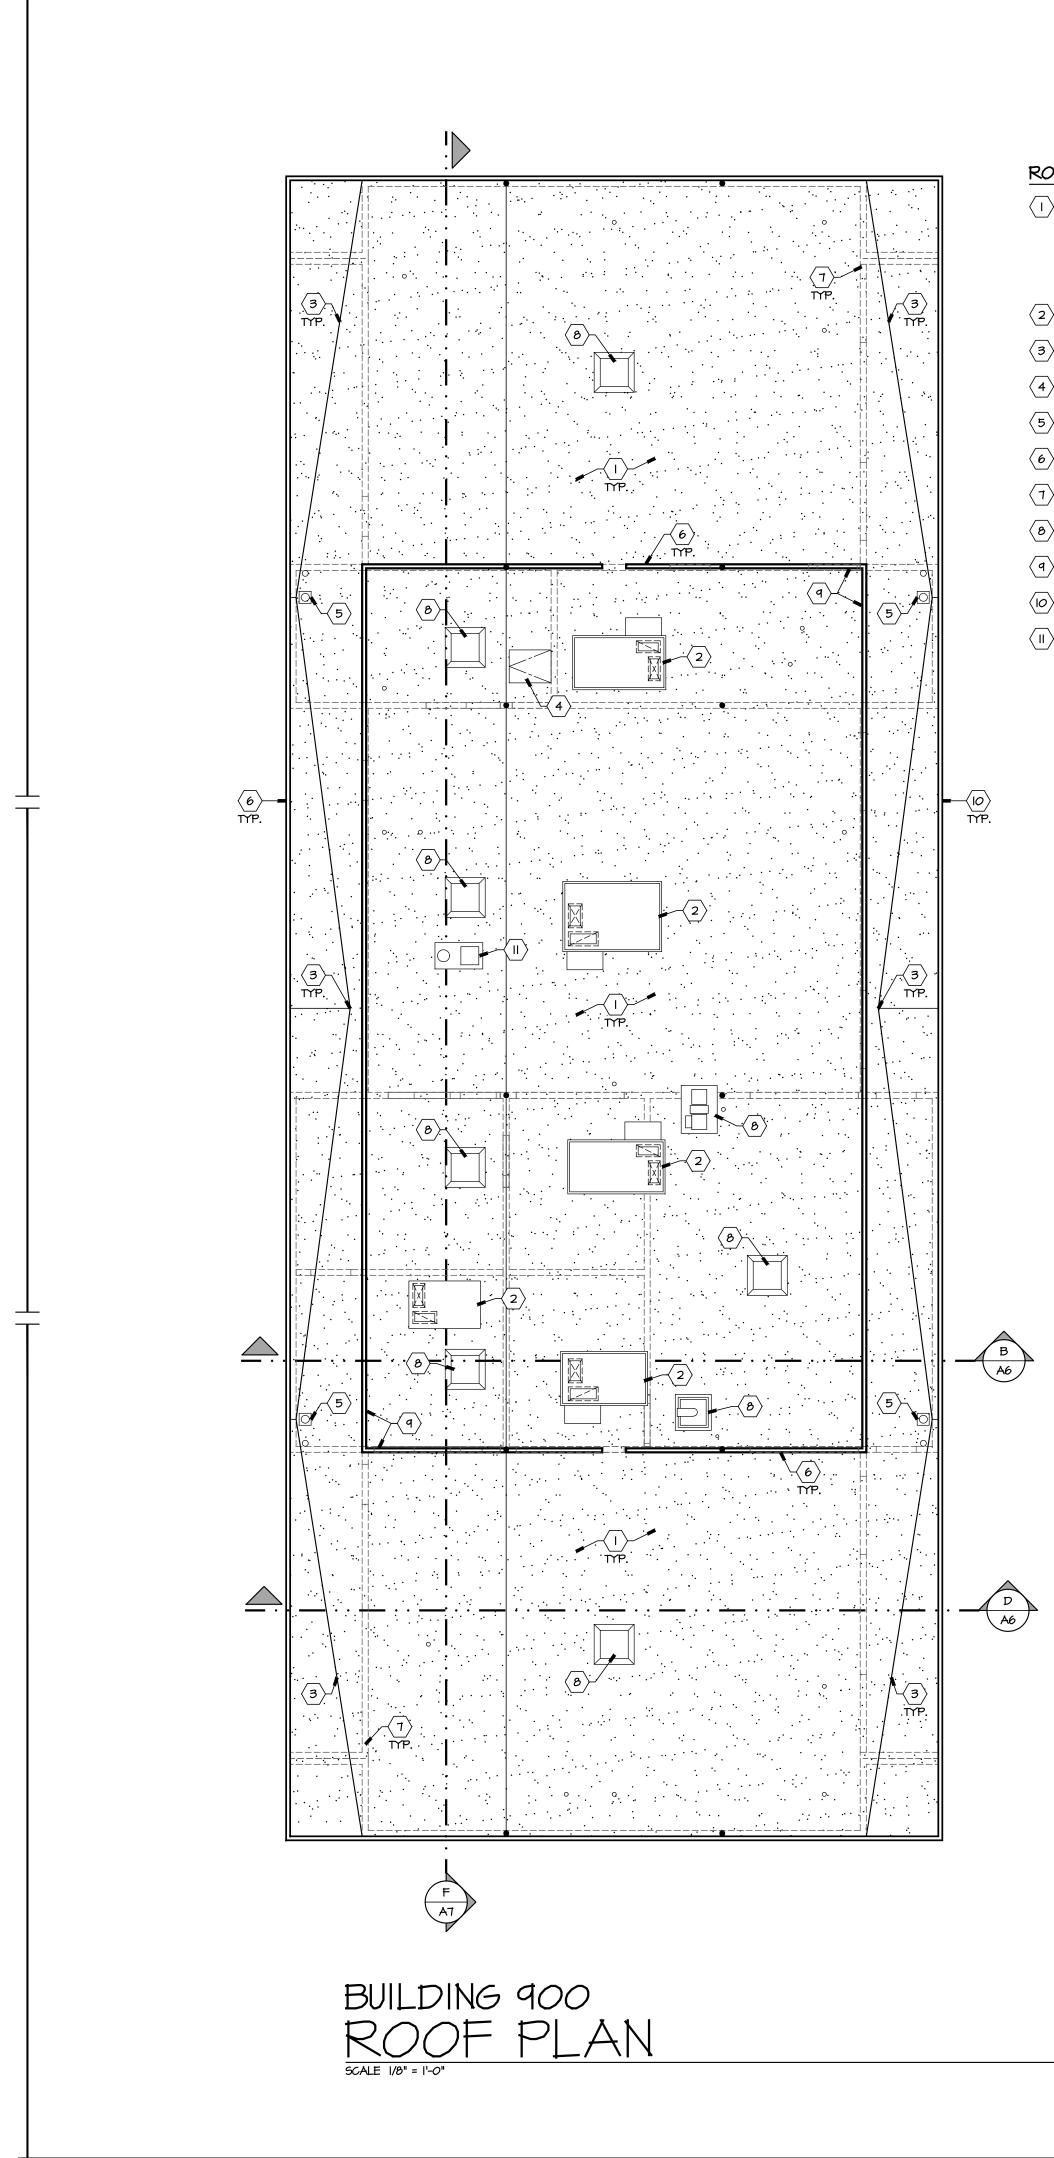

2          | 18                     |
| ROOM 908 - BIOLOGY                                         | E-OCC.      | 71 | 71 > 50 =                                      | 2 EXIT                         | 0.2" PER OCC.                                        | EXIT 1          | 36                     |
|                                                            |             |    | 2 exit req.                                    | PROVIDED                       | CBC 1005.3.2                                         | EX <b>I</b> T 2 | 35                     |





F:\01 projects\1751a\Drawings\01 architectural\03 sheets\1751\_A3\_ExtElev-Bldg900.dwg Apr 20 2023 11:06am







F:\01 projects\1751a\Drawings\01 architectural\03 sheets\1751\_A4\_Ref Clg Plns-Bldg900.dwg Apr 20 2023 11:06am









F:\01 projects\1751a\Drawings\01 architectural\03 sheets\1751\_A5\_Rof Plns-Bldg900.dwg Apr 20 2023 11:06am

### ROOF PLAN KEY NOTES, THIS SHEET ONLY:

- CLASS 'A' BUILT-UP ROOFING SYSTEM 0/ (E) PLYWOOD ROOF DECK, PATCH PLYWOOD DECK AS REQUIRED AT REMOVED EQUIPMENT FOR (N) ROOFING. FOR TYPICAL ROOF ASSEMBLY, SEE DETAIL 14 FOR PATCHING OF (E) OPENINGS AT REMOVED A15EQUIPMENT, SEE DETAIL 22
- AI5  $\langle 2 \rangle$  (N) MECHANICAL UNIT, COORDINATE W/ MECHANICAL DRAWINGS.
- $\langle 3 \rangle$  (E) BUILT-UP CRICKET FRAMING, PROVIDE (N) BUILT-UP ROOFING.
- $\langle 4 \rangle$  (E) ROOF HATCH TO REMAIN, PROTECT
- $\langle 5 \rangle$  (E) ROOF DRAIN W/ NEW DEBRIS SCREEN.
- $\langle 6 \rangle$  (E) PARAPET CAP FLASHING TO REMAIN, PROTECT.
- $\langle 7 \rangle$  dashed lines denote wall lines