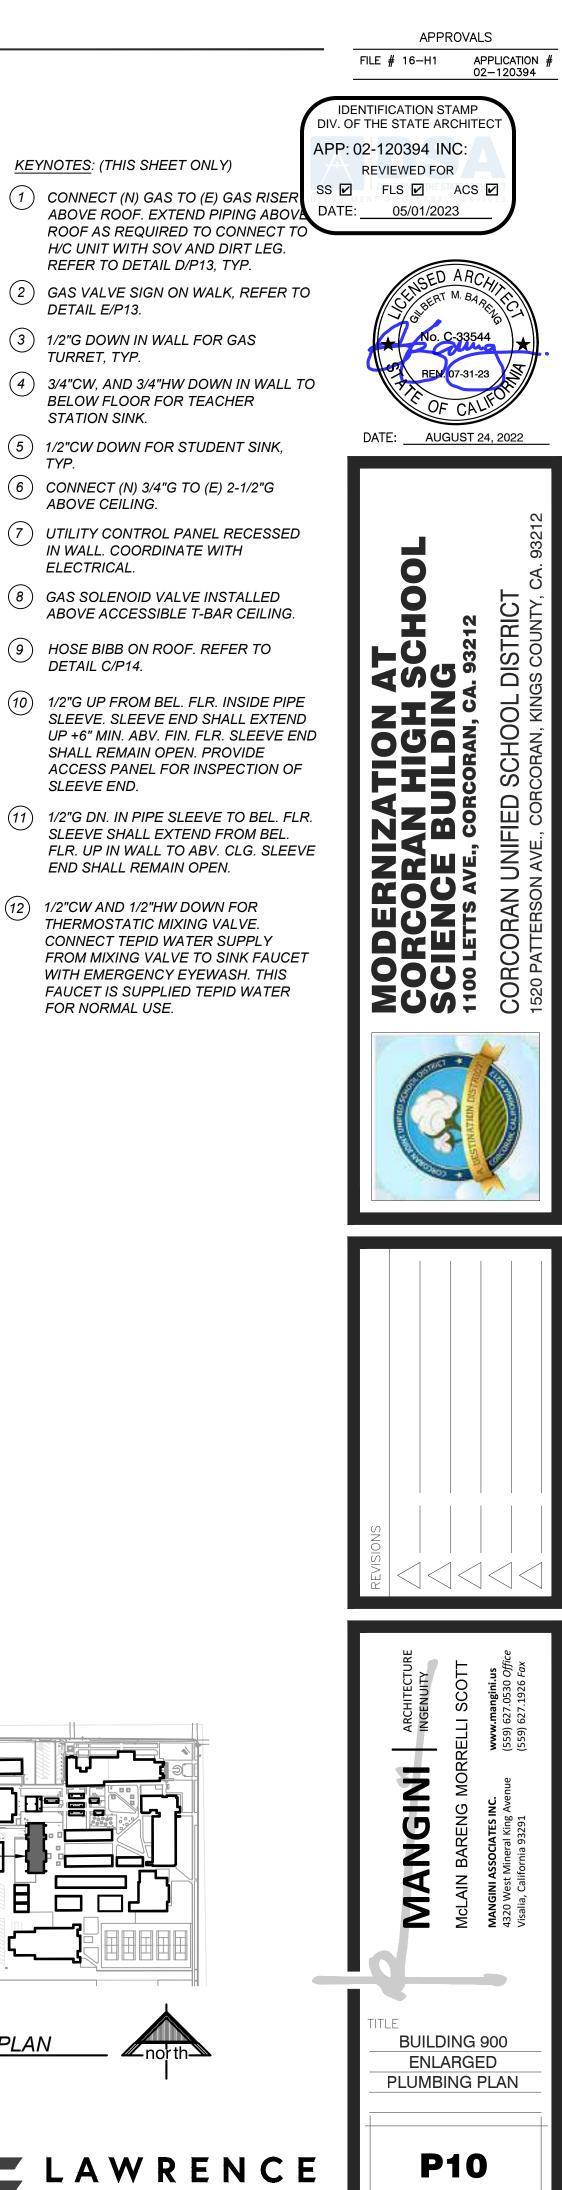

ATE WITH ELECTRICAL.
- 9 (E) FLOOR SINK TO BE REMOVED. PATCH CONCRETE TO MATCH EXISTING.
- (10) DISCONNECT (E) HOOD AND CAP ANY REMAINING PIPING BEHIND FINISHED SURFACES.



22035

Fresno, CA 93720 FAX (559) 431-1362 PROJECT 1751a







┝╴ ── └┰┼┘



o. 6-30-2













# BUILDING 900 ENLARGED PLUMBING DEMOLITION PLAN - CW, HW, & GAS







BUILDING 900 *PLUMBING PLAN* 

SCALE: 1/8" = 1'-0"

FOR PLUMBING WORK IN THIS AREA, REFER TO SHEET P8 AND P10

FOR PLUMBING WORK IN THIS AREA, REFER TO SHEET P9 AND P11

BUILDING 900-

M34846

Exp. 6-30-24

BUILDING KEY PLAN

\_\_\_\_\_north\_\_\_













GAS PIPE SIZING NOTE:

FURTHEST APPLIANCE.

GAS PIPE SIZED PER 2019 CPC TABLE 1215.2(1) USING 550 FEET ROW. 540 FEET TOTAL DEVELOPED LENGTH FROM GAS METER TO

634 CFH TOTAL CONNECTED LOAD.





ABOVE CEÌLÍNG. (7) UTILITY CONTROL PANEL RECESSED IN WALL. COORDINATE WITH ELECTRICAL. (8) GAS SOLENOID VALVE INSTALLED ABOVE ACCESSIBLE T-BAR CEILING. 9 HOSE BIBB ON ROOF. REFER TO DETAIL C/P14. (10) 1/2"G UP FROM BEL. FLR. INSIDE PIPE SLEEVE. SLEEVE END SHALL EXTEND UP +6" MIN. ABV. FIN. FLR. SLEEVE END SHALL REMAIN OPEN. PROVIDE ACCESS PANEL FOR INSPECTION OF SLEEVE END. (11) 1/2"G DN. IN PIPE SLEEVE TO BEL. FLR. SLEEVE SHALL EXTEND FROM BEL. FLR. UP IN WALL TO ABV. CLG. SLEEVE END SHALL REMAIN OPEN. (12) 1/2"CW AND 1/2"HW DOWN FOR THERMOSTATIC MIXING VALVE. CONNECT TEPID WATER SUPPLY FROM MIXING VALVE TO SINK FAUCET WITH EMERGENCY EYEWASH. THIS FAUCET IS SUPPLIED TEPID WATER FOR NORMAL USE.

<u>KEYNOTES</u>: (THIS SHEET ONLY)

DETAIL E/P13.

TURRET, TYP.

STATION SINK.

TYP.

REFER T