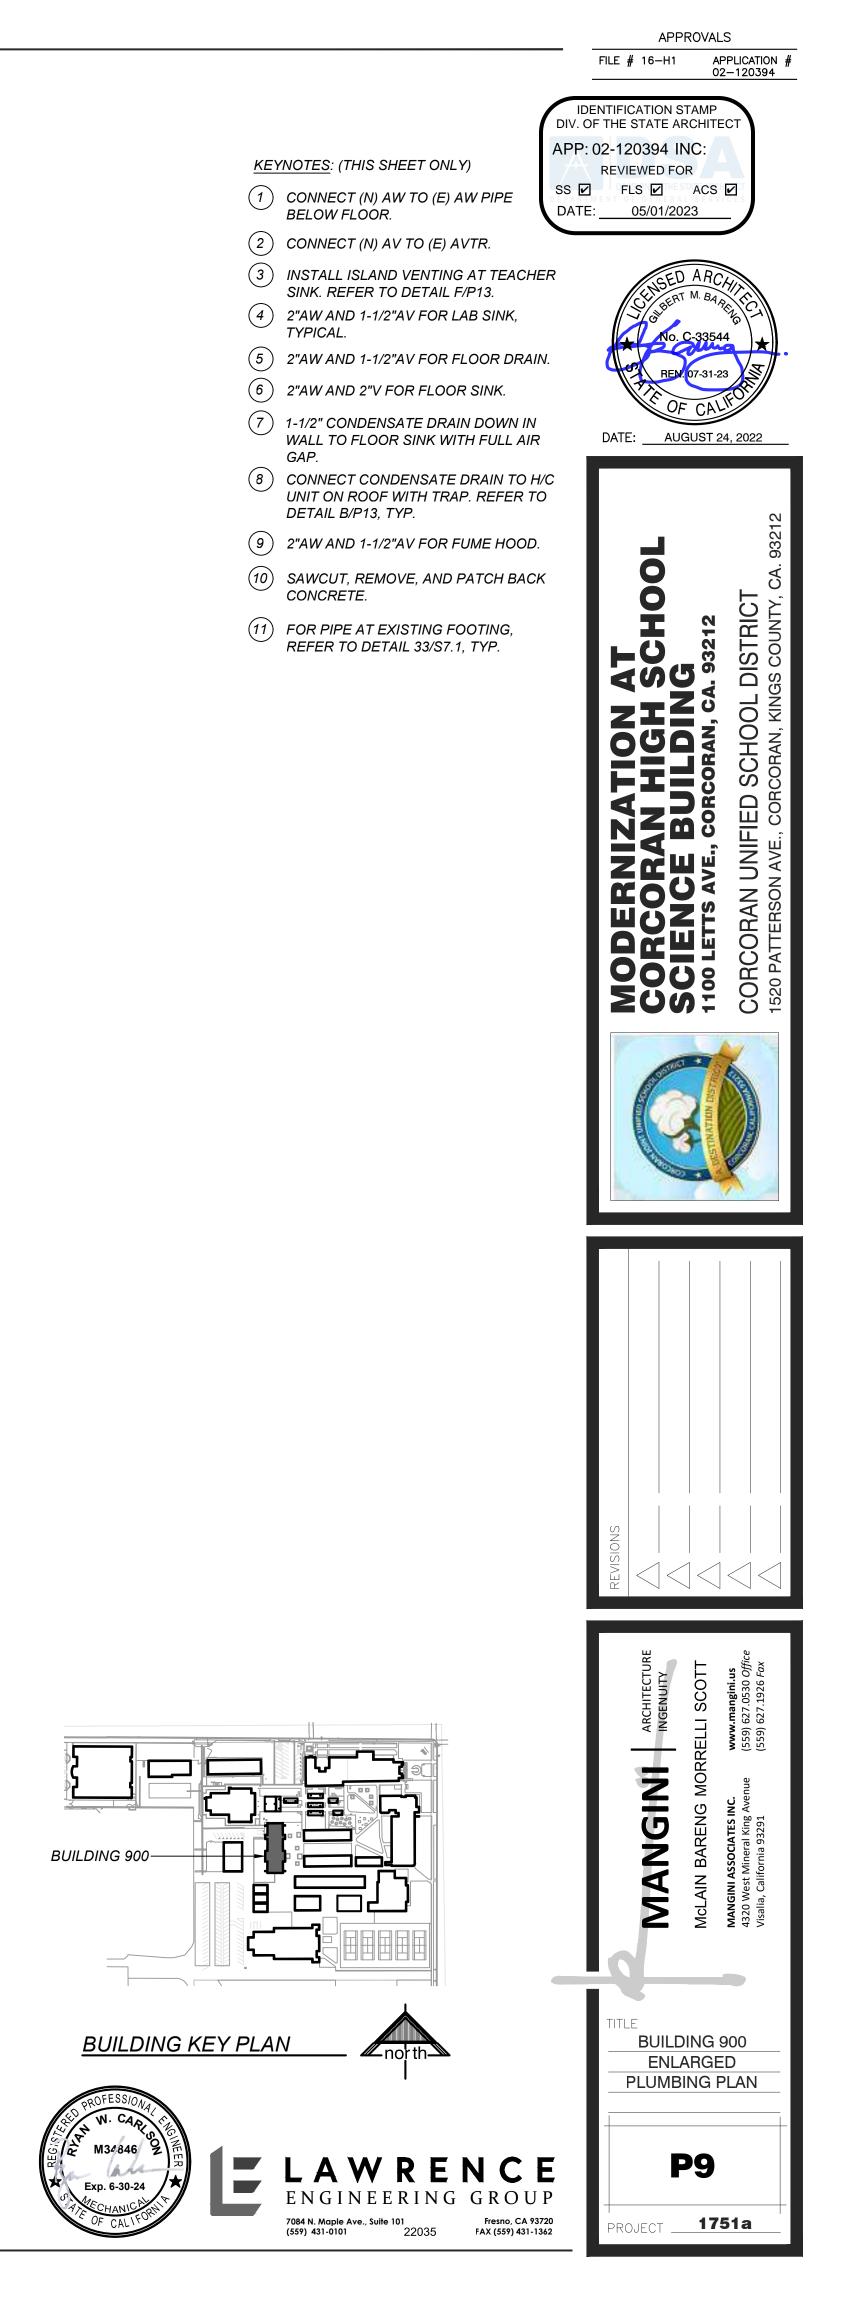

D FINISHED SURFACES.
- 7 EXISTING WET WELL TO BE ABANDONED. INFILL WET WELL WITH CONCRETE AND MAKE FLUSH WITH (E) GRADE.
- 8 EXISTING LIFT STATION CONTROL PANEL AND WIRING TO BE REMOVED. COORDINATE WITH ELECTRICAL.
- 9 (E) FLOOR SINK TO BE REMOVED. PATCH CONCRETE TO MATCH EXISTING.
- (10) DISCONNECT (E) HOOD AND CAP ANY REMAINING PIPING BEHIND FINISHED SURFACES.



22035

Fresno, CA 93720 FAX (559) 431-1362 PROJECT 1751a







┝╴ ── └┰┼┘



o. 6-30-2













# BUILDING 900 ENLARGED PLUMBING DEMOLITION PLAN - CW, HW, & GAS







BUILDING 900 *PLUMBING PLAN* 

SCALE: 1/8" = 1'-0"

FOR PLUMBING WORK IN THIS AREA, REFER TO SHEET P8 AND P10

FOR PLUMBING WORK IN THIS AREA, REFER TO SHEET P9 AND P11

BUILDING 900-

M34846

Exp. 6-30-24

BUILDING KEY PLAN

\_\_\_\_\_north\_\_\_













GAS PIPE SIZING NOTE:

FURTHEST APPLIANCE.

GAS PIPE SIZED PER 2019 CPC TABLE 1215.2(1) USING 550 FEET ROW. 540 FEET TOTAL DEVELOPED LENGTH FROM GAS METER TO

634 CFH TOTAL CONNECTED LOAD.





ABOVE CEÌLÍNG. (7) UTILITY CONTROL PANEL RECESSED IN WALL. COORDINATE WITH ELECTRICAL. (8) GAS SOLENOID VALVE INSTALLED ABOVE ACCESSIBLE T-BAR CEILING. 9 HOSE BIBB ON ROOF. REFER TO DETAIL C/P14. (10) 1/2"G UP FROM BEL. FLR. INSIDE PIPE SLEEVE. SLEEVE END SHALL EXTEND UP +6" MIN. ABV. FIN. FLR. SLEEVE END SHALL REMAIN OPEN. PROVIDE ACCESS PANEL FOR INSPECTION OF SLEEVE END. (11) 1/2"G DN. IN PIPE SLEEVE TO BEL. FLR. SLEEVE SHALL EXTEND FROM BEL. FLR. UP IN WALL TO ABV. CLG. SLEEVE END SHALL REMAIN OPEN. (12) 1/2"CW AND 1/2"HW DOWN FOR THERMOSTATIC MIXING VALVE. CONNECT TEPID WATER SUPPLY FROM MIXI