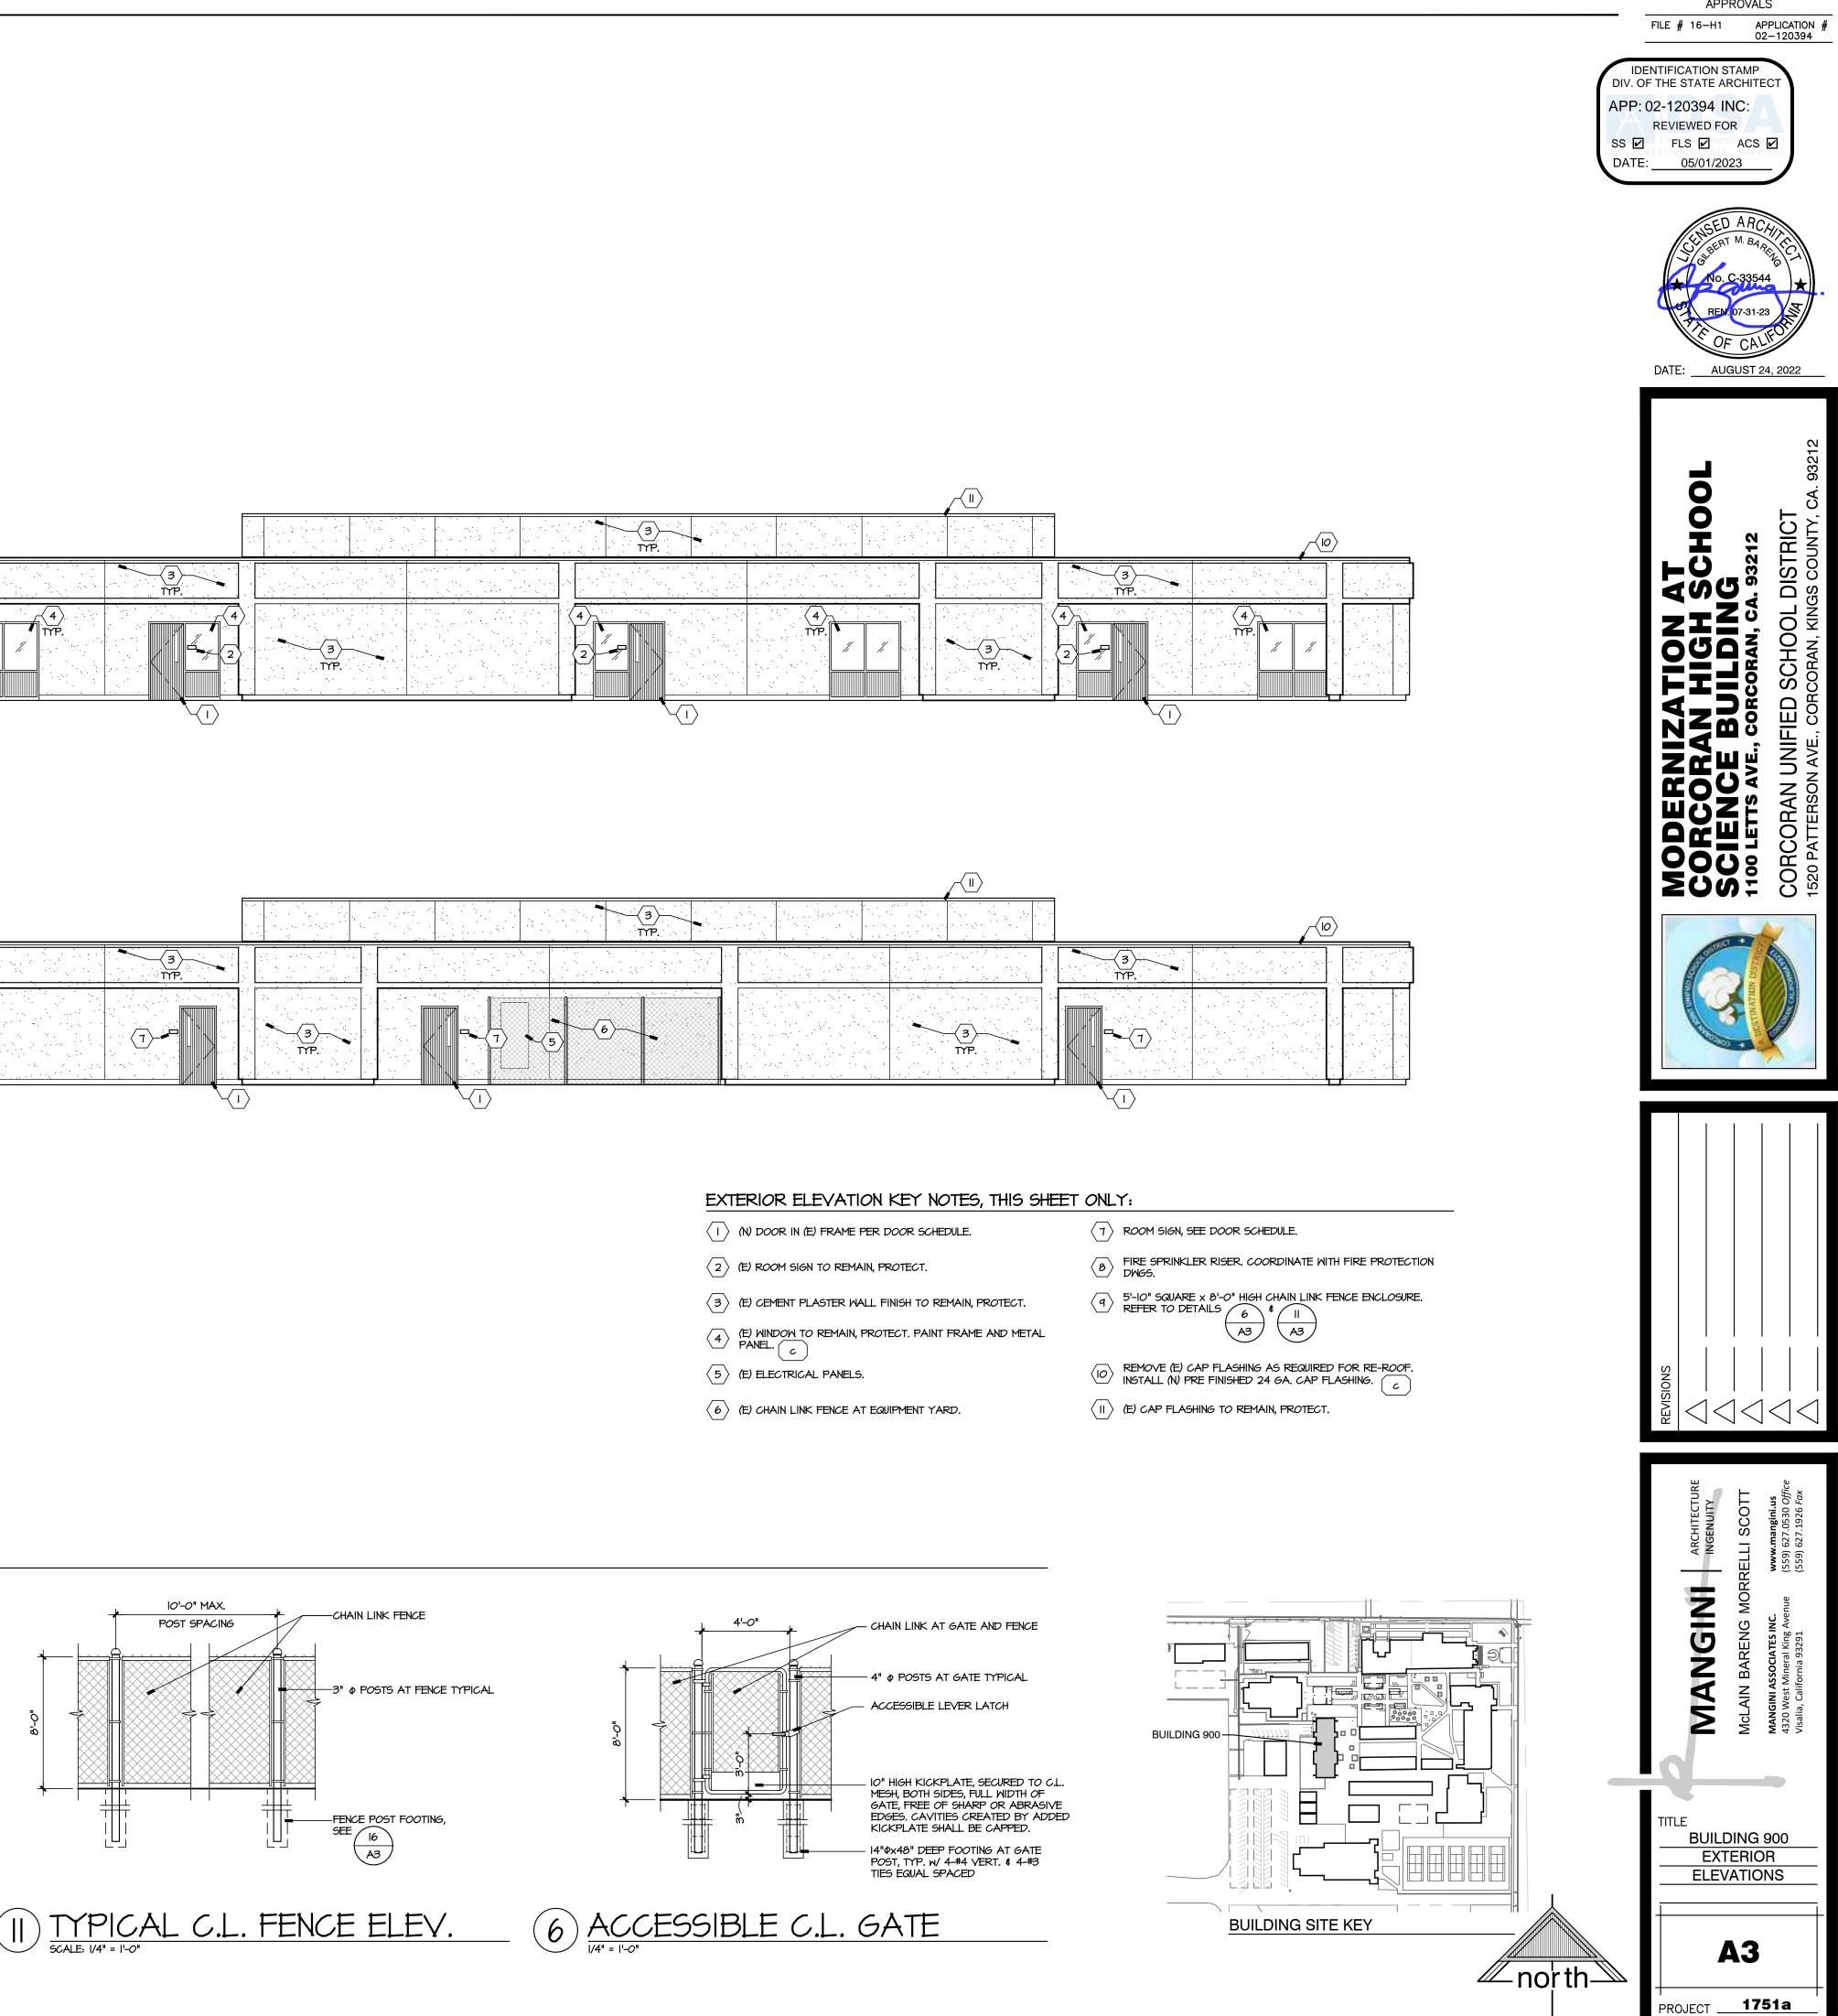

| PROVIDED                       | CBC 1005.3.2                                         | EXIT 2          | 18                     |
| ROOM 908 - BIOLOGY                                         | E-OCC.      | 71 | 71 > 50 =                                      | 2 EXIT                         | 0.2" PER OCC.                                        | EXIT 1          | 36                     |
|                                                            |             |    | 2 exit req.                                    | PROVIDED                       | CBC 1005.3.2                                         | EX <b>I</b> T 2 | 35                     |





F:\01 projects\1751a\Drawings\01 architectural\03 sheets\1751\_A3\_ExtElev-Bldg900.dwg Apr 20 2023 11:06am







F:\01 projects\1751a\Drawings\01 architectural\03 sheets\1751\_A4\_Ref Clg Plns-Bldg900.dwg Apr 20 2023 11:06am









F:\01 projects\1751a\Drawings\01 architectural\03 sheets\1751\_A5\_Rof Plns-Bldg900.dwg Apr 20 2023 11:06am

### ROOF PLAN KEY NOTES, THIS SHEET ONLY:

- CLASS 'A' BUILT-UP ROOFING SYSTEM 0/ (E) PLYWOOD ROOF DECK, PATCH PLYWOOD DECK AS REQUIRED AT REMOVED EQUIPMENT FOR (N) ROOFING. FOR TYPICAL ROOF ASSEMBLY, SEE DETAIL 14 FOR PATCHING OF (E) OPENINGS AT REMOVED A15EQUIPMENT, SEE DETAIL 22
- AI5  $\langle 2 \rangle$  (N) MECHANICAL UNIT, COORDINATE W/ MECHANICAL DRAWINGS.
- $\langle 3 \rangle$  (E) BUILT-UP CRICKET FRAMING, PROVIDE (N) BUILT-UP ROOFING.
- $\langle 4 \rangle$  (E) ROOF HATCH TO REMAIN, PROTECT
- $\langle 5 \rangle$  (E) ROOF DRAIN W/ NEW DEBRIS SCREEN.