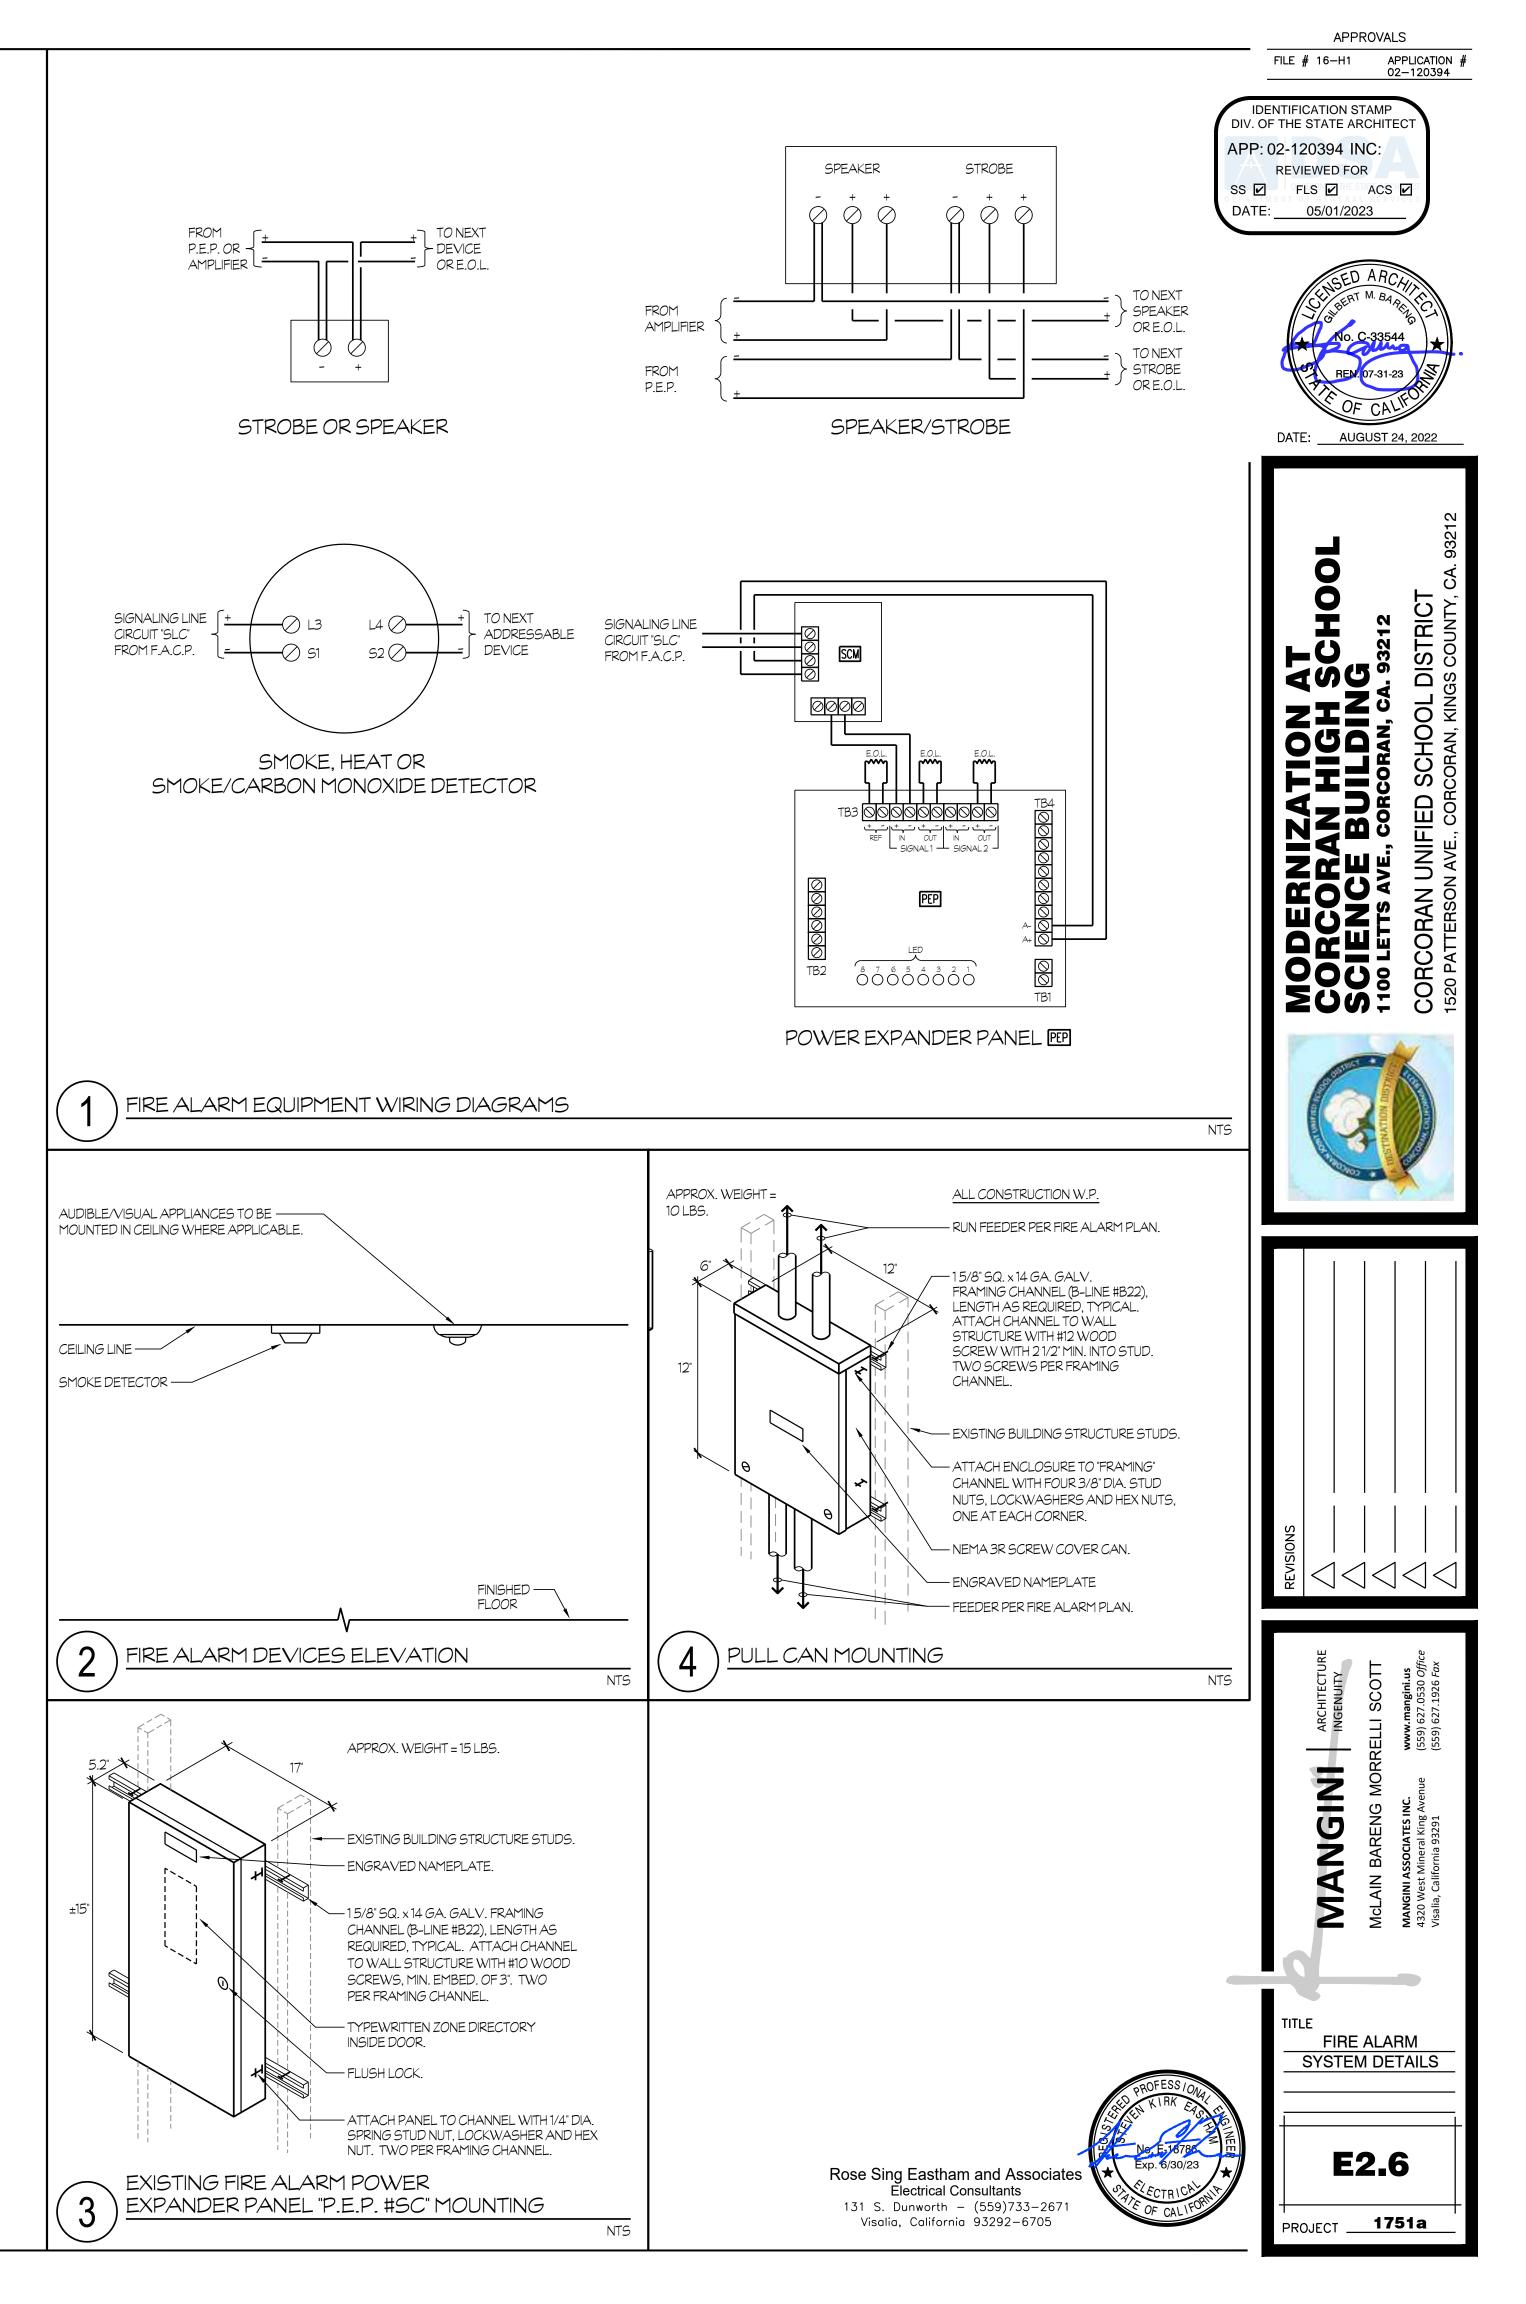

EAT AND SMOKE DETECTION SYSTEM, PER C.F.C. SECTION 907.2.3.6, AND SHALL COVER EVERY ROOM AND/OR AREA. UPON THE ACTIVATION OF ANY INITIATION DEVICE THE FIRE ALARM SYSTEM SHALL ALERT ALL OCCUPANTS AND TRANSMIT THE ALARM, SUPERVISORY, AND TROUBLE SIGNALS TO AN APPROVED SUPERVISING STATION (C.F.C. SECTION 907.2.3.5).



DETE: 05/01/2023

APPROVALS

FILE # 16-H1 APPLICATION # 02-120394

IDENTIFICATION STAMP

DIV. OF THE STATE ARCHITEC

**REVIEWED FOR** 

SS 🗹 FLS 🗹 ACS 🗹

APP: 02-120394 INC:





PROJECT 1751a

Rose Sing Eastham and Associates Electrical Consultants 131 S. Dunworth – (559)733–2671 Visalia, California 93292–6705

itting/Jobs/RSE/SCHOOLS/Corcoran/High School/Mod'n of Science Bldg. 900 - MM 1751a/E2.6.dwg DATE SAVED: 12/09/22 BY: Nicole DATE PLOTTED: 04/12/23 JOB #: 21-182.01-DS







|            |                                                                                                                                                                                                                                                                                                                                                                                                                      | FILE # 16-H1 APPLICATION #<br>02-120394          |
|------------|-------------------------------------------------------------------------------------------------------------------------------------------------------------------------------------------------------------------------------------------------------------------------------------------------------------------