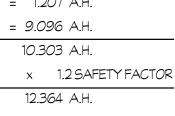

|           |               |           |  |
|     | RELAY MODULE                                                           | З        |         |           |               |           |  |
|     |                                                                        |          |         |           |               |           |  |
|     |                                                                        | TOTALS   |         | 0.379     |               | 4.827     |  |
|     |                                                                        |          |         |           |               |           |  |

TOTAL ALARM CURRENT OF  $4.827 \times 0.250$  (15 MINUTES)= 1.207 A.H.TOTAL STANDBY CURRENT OF  $0.379 \times 24$  HOURS= 9.096 A.H.TOTAL AMP HOURS REQUIRED10.303 A.H.



THEREFORE THE EXISTING 18.0 AMP HOUR BATTERIES ARE ADEQUATE.

| EXIST'G FIRE ALARM POWER EXPANDER PANEL |          |        |           |               |           |  |  |  |
|-----------------------------------------|----------|--------|-----------|---------------|-----------|--|--|--|
| "P.E.P. #SC" BATTERY CALCULATION        |          |        |           |               |           |  |  |  |
| DESCRIPTION                             | QUANTITY | SUPV.C | CURRENT   | ALARM CURRENT |           |  |  |  |
| DESCRIPTION                             |          | EACH   | SUB-TOTAL | EACH          | SUB-TOTAL |  |  |  |
| EXPANDER PANEL                          | 1        | 0.075  | 0.075     | 0.206         | 0.206     |  |  |  |
| SUPERVISED CONTROL MODULE               | 1        | 0.0