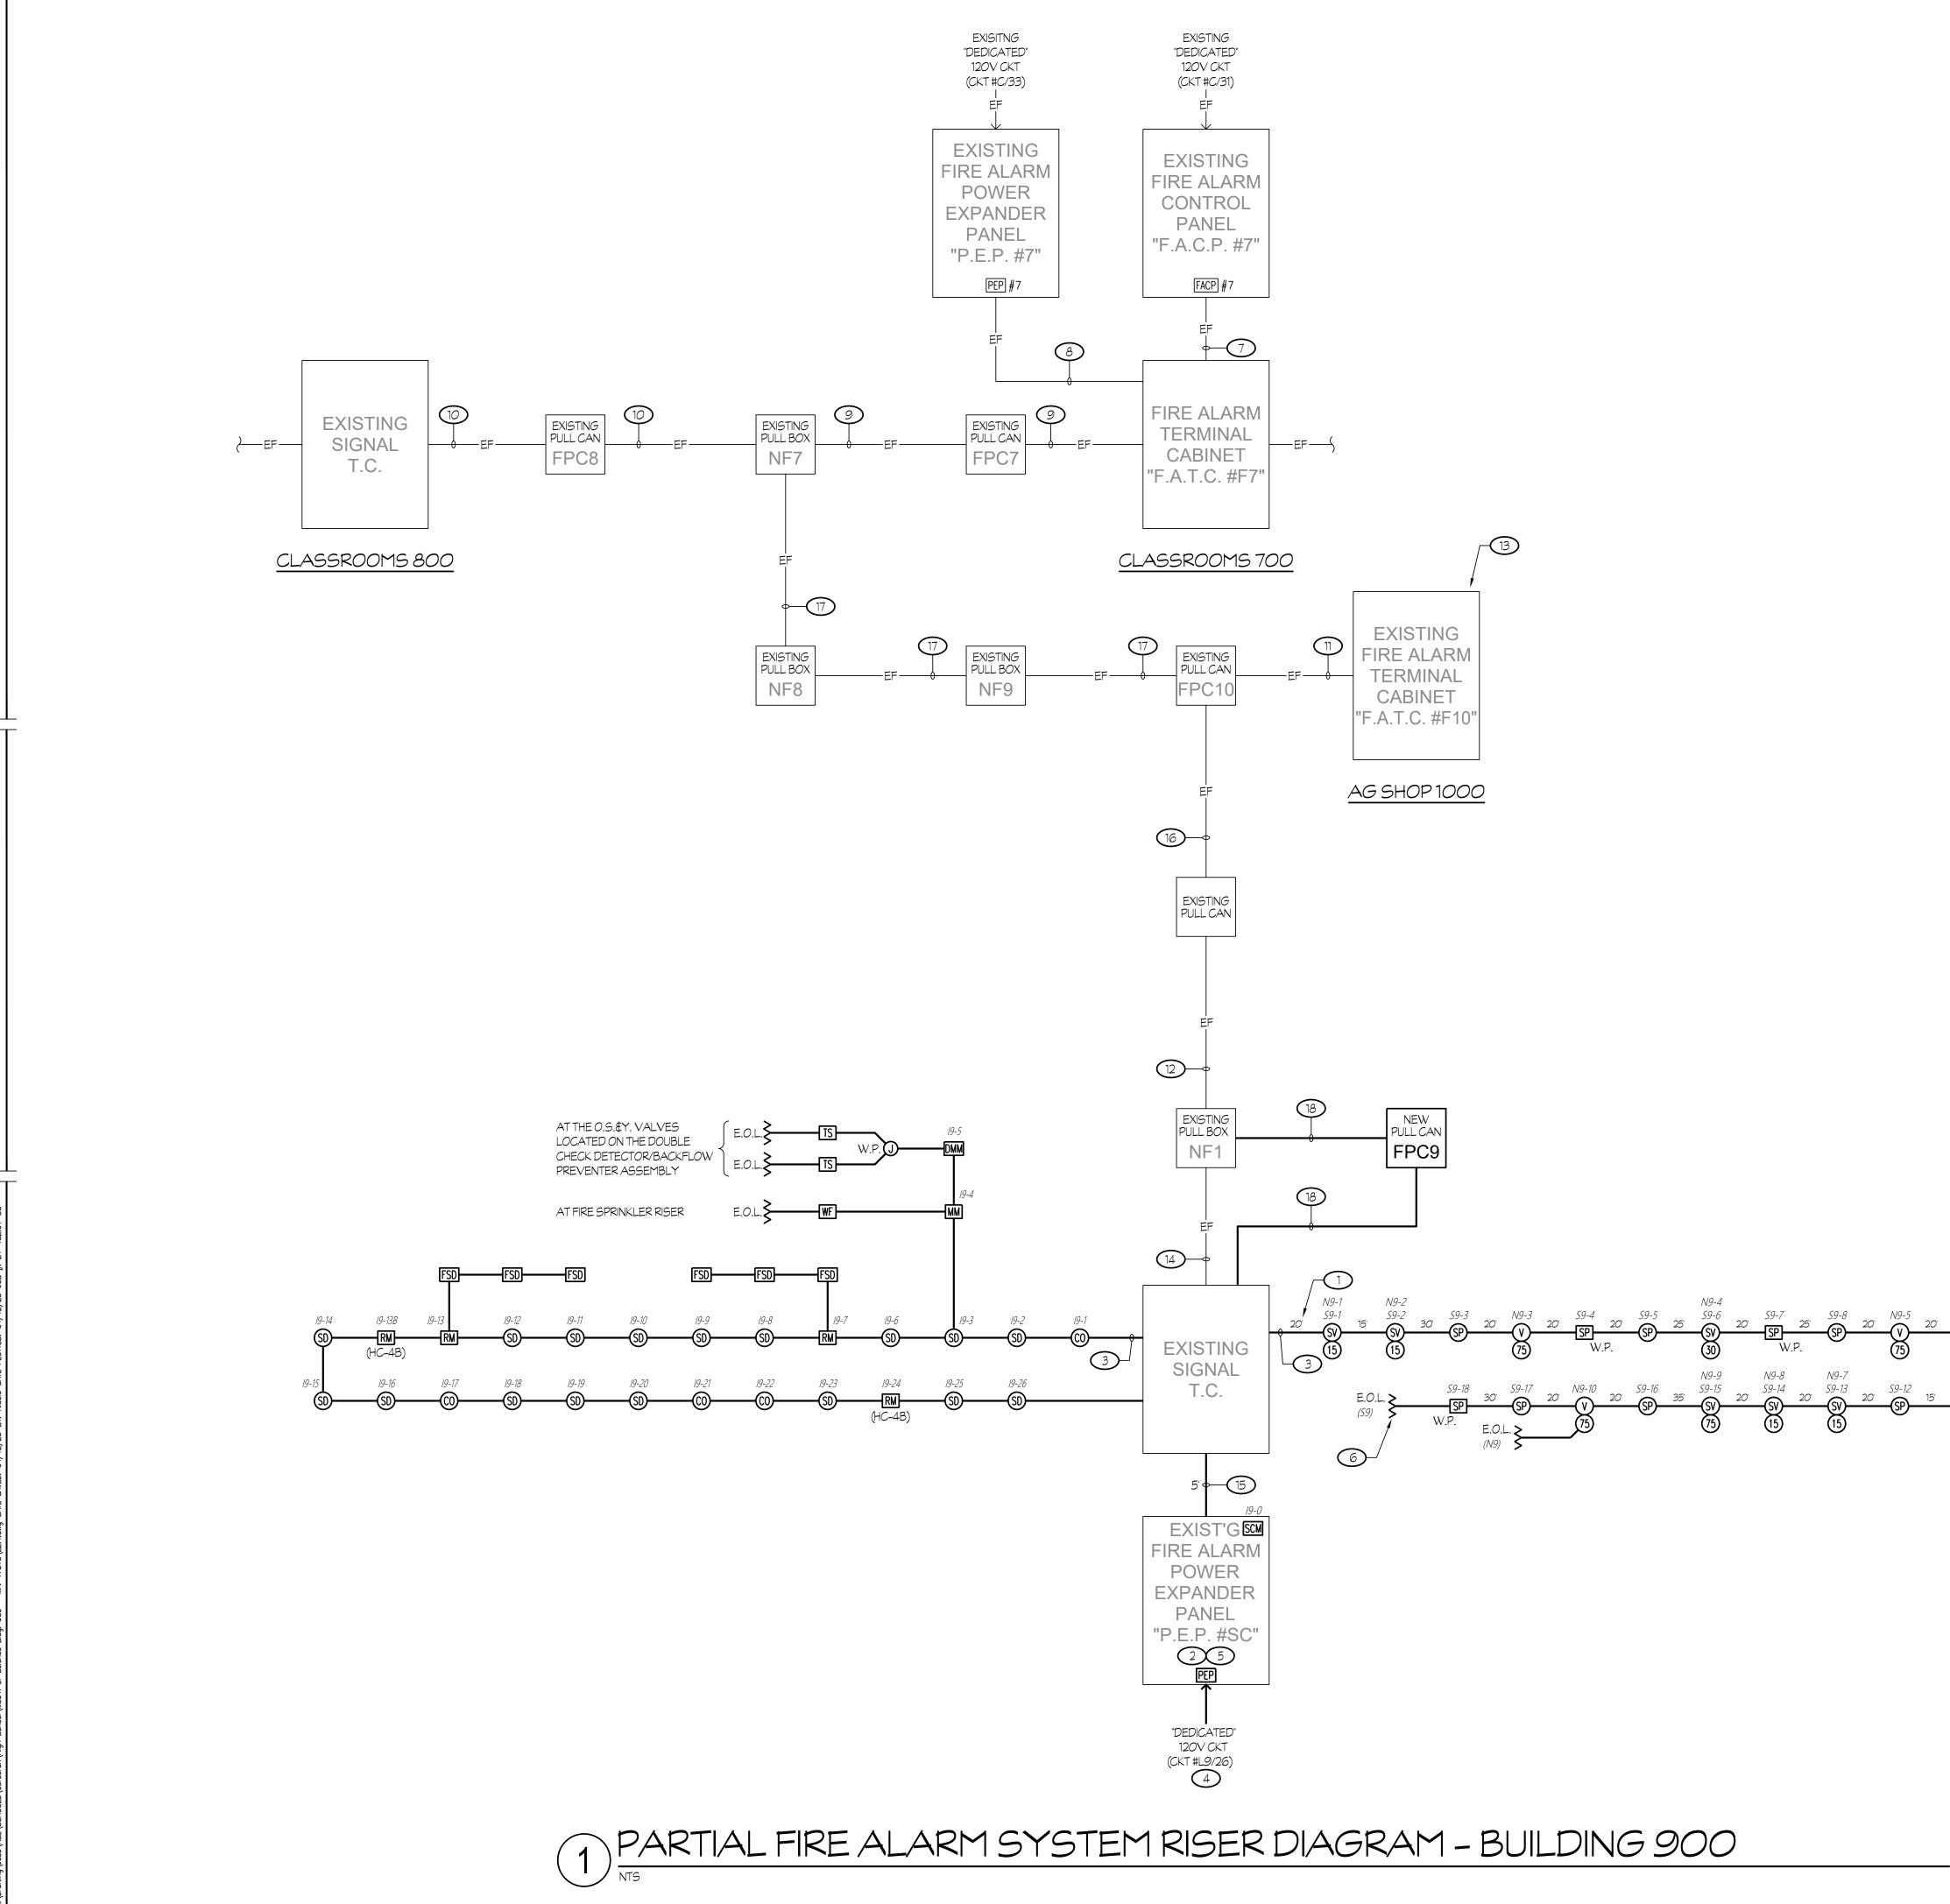

|  |
|                                  |                                      |      |  |  |  |  |  |
|                                  | SPEAKER CIRCUIT SCHEDULE             |      |  |  |  |  |  |

| CIRCUIT | DESCRIPTION/LOCATION    | F   |
|---------|-------------------------|-----|
| 59      | SPEAKERS - BUILDING 900 | F./ |







EXISTING

"DEDICATED"

120V CKT

(CKT #L2A/23)

FP

EXISTING

FIRE ALARN

POWER

EXPANDER

PANEL

"P.E.P. #1B"

PEP

EXIST'G

PULL CAN "FPC2"

EXISTING

FIRE ALARM

T.C.

"F.A.T.C. #2B"

EXISTING

FIRE ALARN

POWER

PANEL

EXPANDER

"P.E.P. #2B"

PEP

EXISTING

"DEDICATED"

120V CKT

(CKT #LCP/17)

Rose Sing Eastham and Associates Electrical Consultants 131 S. Dunworth - (559)733-2671 Visalia, California 93292-6705



**E2.3** 

PROJECT \_\_\_\_\_1751a



| NOT | ES (THIS SHEET ONLY):                                                                                                                                                                                                                                                                                                                                                                                                                          | 02-1                                                                                       |
|-----|-----------------------------------------------------------------------------------------------------------------------------------------------------------------------------------------------------------------------------------------------------------------