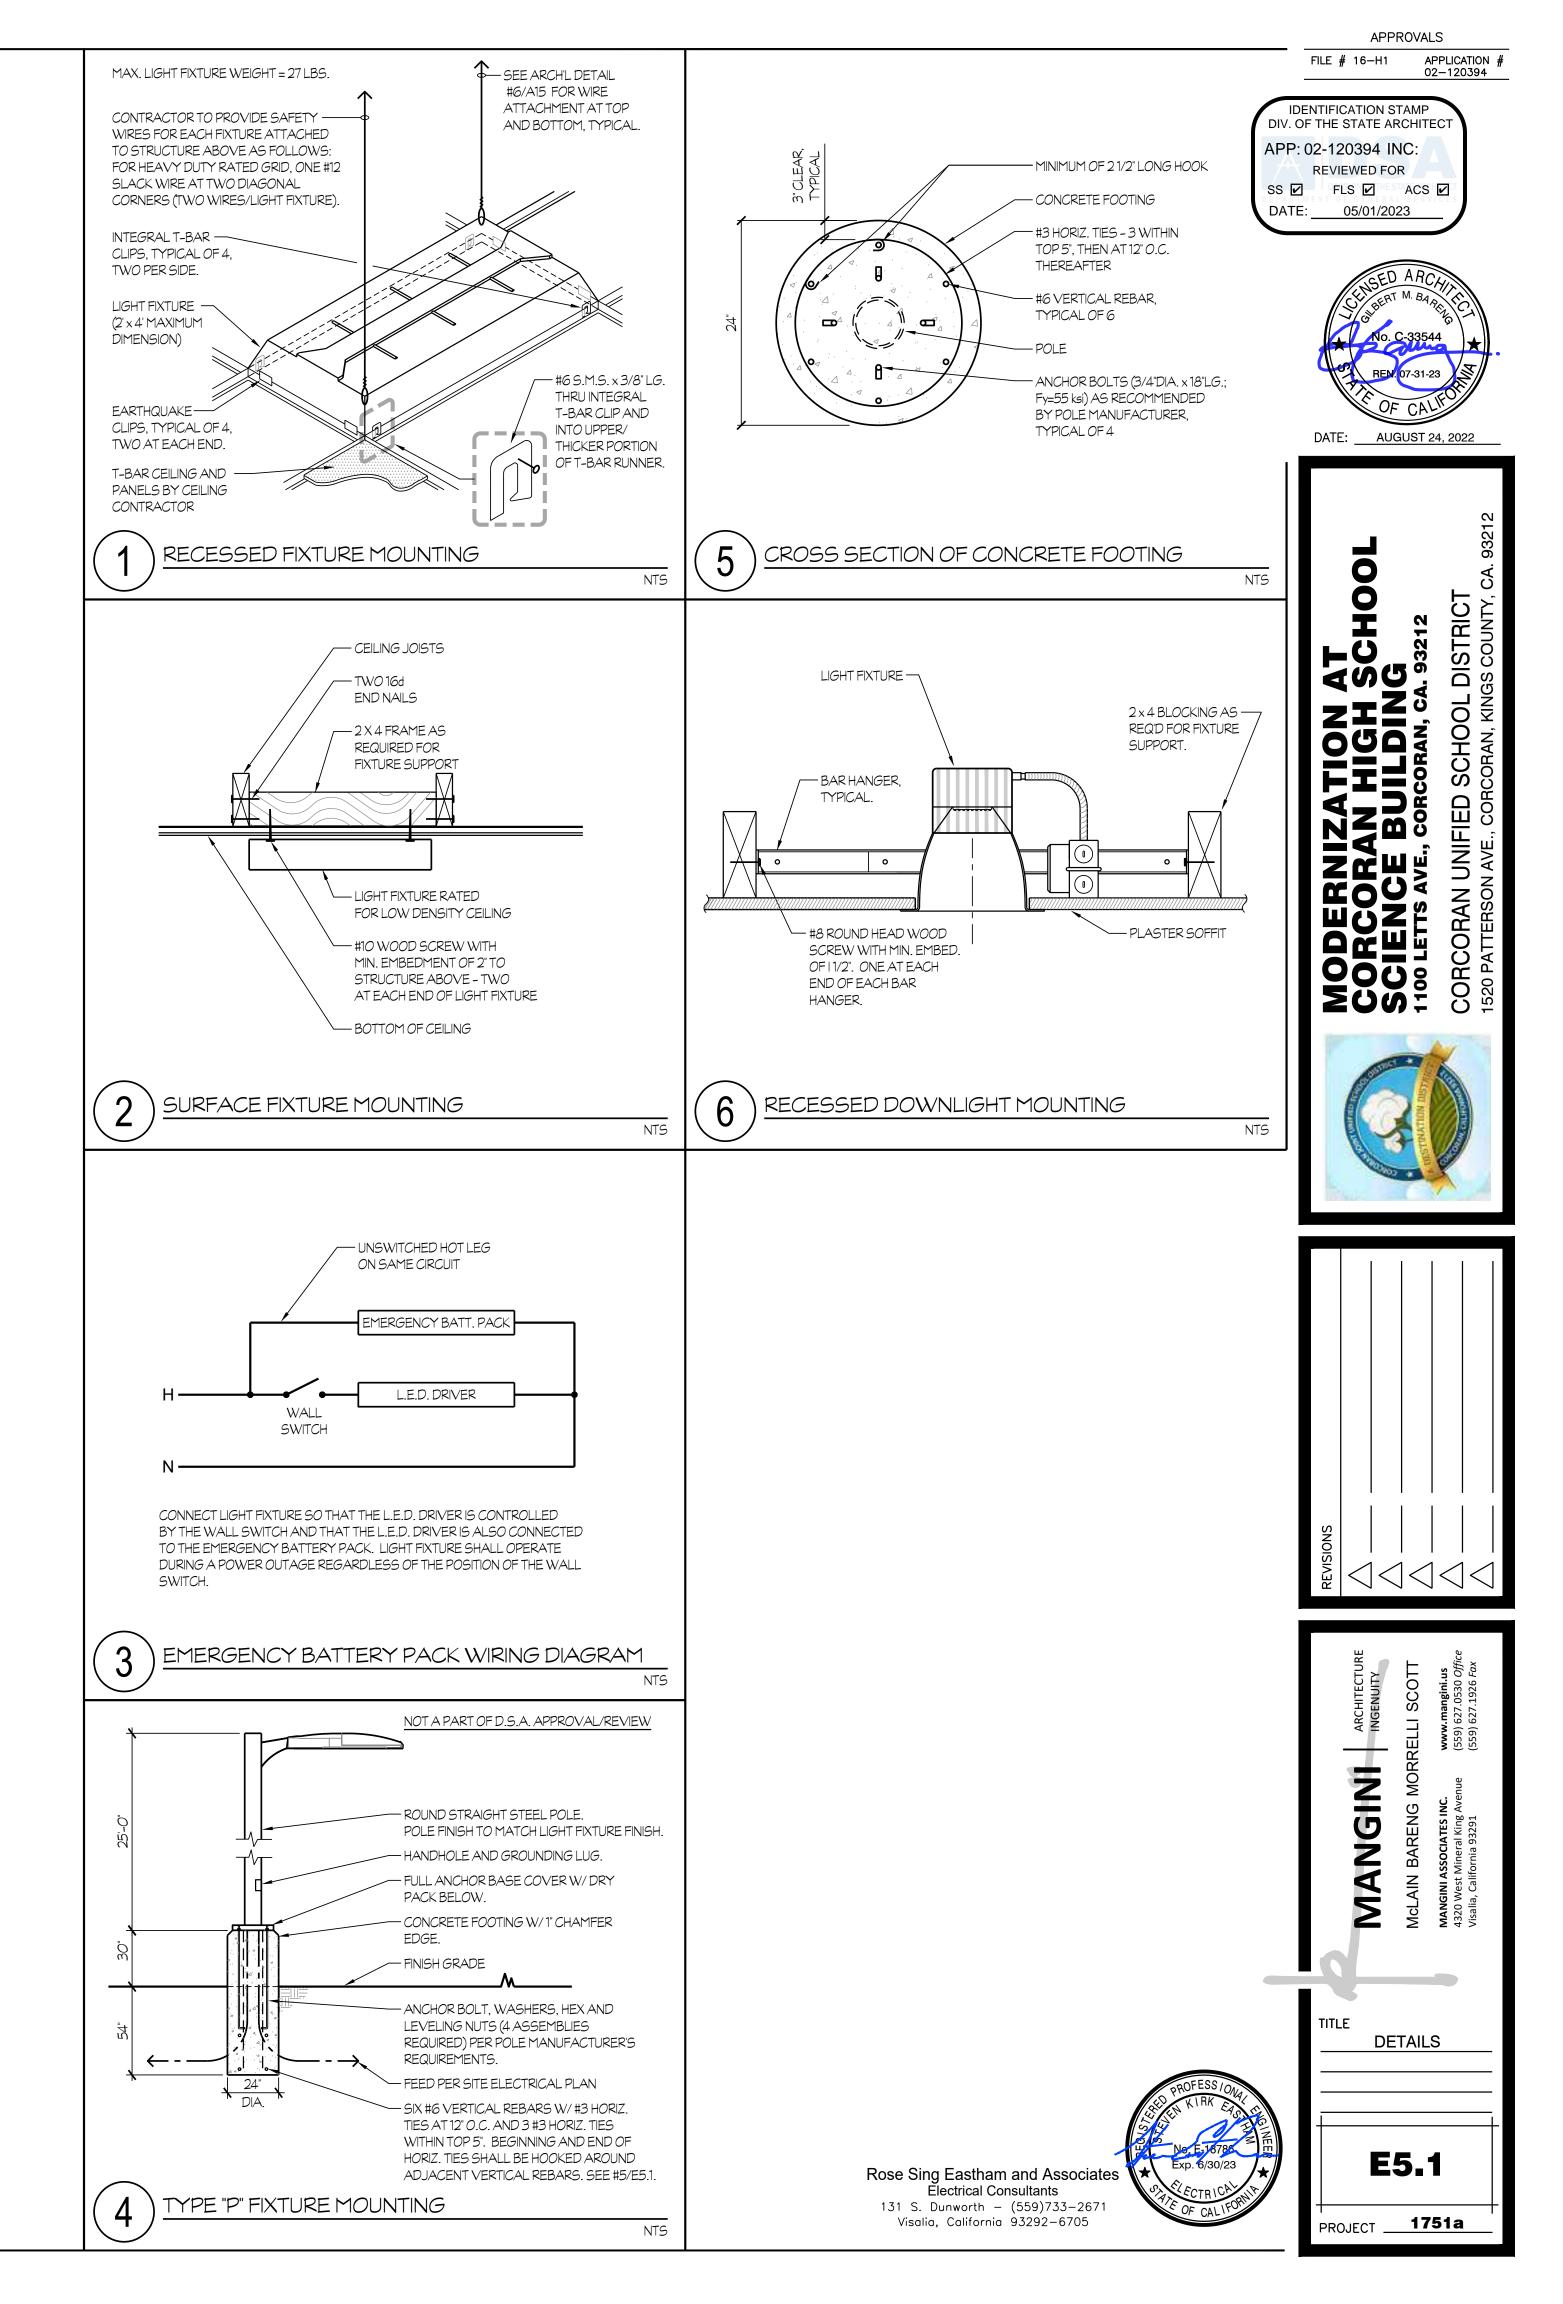

ERS ON A RED BACKGROUND. MOUNT NAMEPLATE ) INTERIOR TRIM AND ADJACENT TO CIRCUIT BREAKER.

/IDE HANDLE TIES, BETWEEN ADJACENT CIRCUIT BREAKERS, TO COMPLY WITH C.E.C. 210.4 (B).

FEED CIRCUIT BREAKER.

VIDE A G.F.C.I. TYPE CIRCUIT BREAKER.

/IDE A LOCK-ON DEVICE AT THIS CIRCUIT BREAKER, "RED IN COLOR", SPACEAGE #ELOCK-FA OR EQUAL AT THIS CATED" CIRCUIT BREAKER.

/IDE A LOCK-ON ACCESSORY AT THIS CIRCUIT BREAKER. THIS CIRCUIT BREAKER FEEDS EITHER EMERGENCY LIGHT IRES AND/OR EMERGENCY BATTERY PACKS WHICH PROVIDES THE EMERGENCY ILLUMINATION. PROVIDE AN AVED NAMEPLATE: "FEEDS EMERG. LTG.". BLACK LETTERS ON A WHITE BACKGROUND.





tting/Jobs/PSE/SCHOOLS/Corcoran/High School/Mod'n of Science Bldg. 900 - MM 1751a/E5.1.dwg DATE SAVED: 08/26/22 BY: Nicole DATE PLOTTED: 04/12/23 JOB #: 21-182.01-DS





|     |                                      | SIGNALS SYMBOLS                                                                                                                                                                                                                                                                                 |
|-----|--------------------------------------|-------------------------------------------------------------------------------------------------------------------------------------------------------------------------------------------------------------------------------------------------------------------------------------------------|
|     |                                      | ALL DIMENSIONS TO CENTER OF BOX, U.O.N.