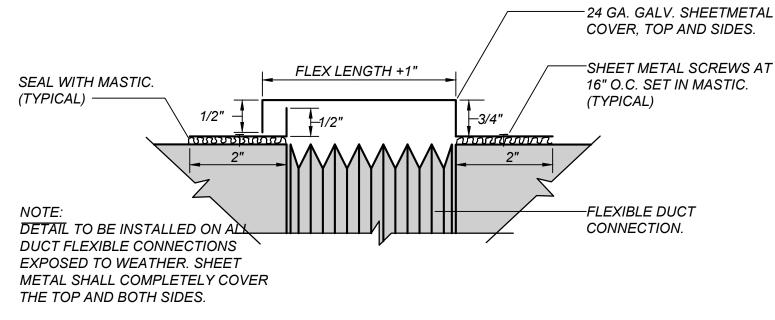

O ACCOMMODATE LINING & MAINTAIN CLEAR INSIDE DUCT DIMENSIONS SHOWN.
- 7. SA DUCTWORK SHALL BE 1" PRESSURE CLASS, AND] RA & EA DUCTWORK SHALL 1" PRESSURE CLASS UNLESS OTHERWISE NOTED.
- 8. A DSA CERTIFIED PROJECT INSPECTOR (CLASS 3) EMPLOYED BY THE DISTRICT & APPROVED BY DSA SHALL PROVIDE CONTINUOUS INSPECTION OF THE WORK. THE DUTIES OF THE INSPECTOR ARE DEFINED IN SECTION 4-338, PART 1, TITLE 24, CCR.
- 9. A DSA ACCEPTED TESTING LABORATORY DIRECTLY EMPLOYED BY THE DISTRICT SHALL CONDUCT ALL THE REQUIRED TESTS AND INSPECTIONS FOR THE PROJECT.
- 10. MANUFACTURED SUPPORT FRAMES AND CURBS USING HOT ROOLED OR COLD-FORMED STEEL FOR MECHANICAL EQUIPMENT WEIGHING LESS THAN 2000# SHALL BE EXEMPT FROM SPECIAL INSPECTIONS AND TESTING. SEE DSA-103 FORM.
- 11. SEE DETAIL C/M4 FOR FIRE / SMOKE DAMPER.



# SHEET METAL WEATHER COVER FOR FLEXIBLE DUCT CONNECTION DETAIL

SCALE: NONE

| AIF            | CONDITIONING LEGEN                            | D        |
|----------------|-----------------------------------------------|----------|
| SYMBOL         | ITEM                                          | ABBR     |
| $\sim$         | ROUND DUCT                                    | Ø        |
|                | FLAT OVAL DUCT                                | Ð        |
|                | SHEET METAL DUCT                              | -        |
|                | ACOUSTIC LINING FOR<br>DUCT OR GRILLES        | (L)      |
|                | DUCT W/EXT INSULATION<br>& GALV. SM SUNSHIELD | _        |
|                | SUPPLY AIR DUCT DROP                          | _        |
|                |