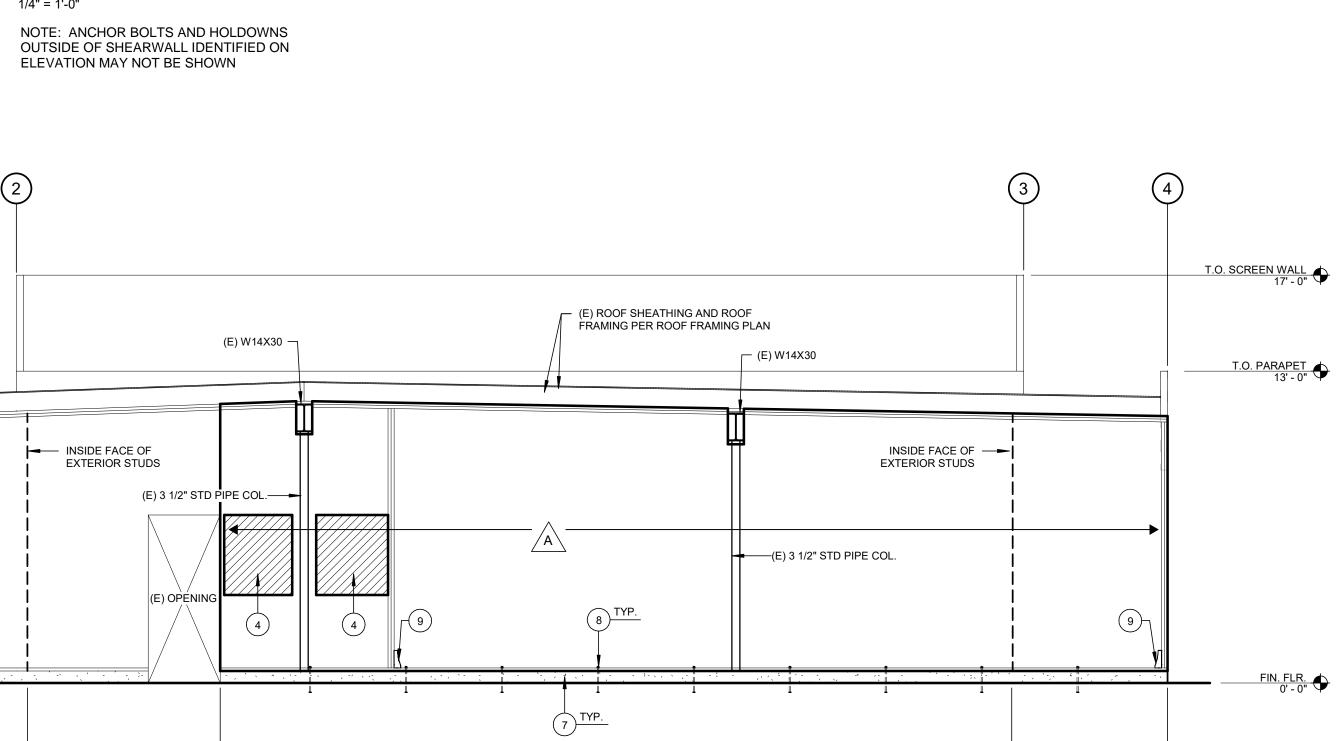

|
|                                                                              | FRAMING DI                                           |
|                                                                              | (N)<br>(N)<br>(N)<br>(N)<br>(N)<br>(N)<br>(N)<br>(N) |
| 7332.rvt                                                                     |                                                      |
| Johnatilano                                                                  |                                                      |
| 4/13/2023 1.28/05 FM C./Users/John/Documents/SCIENCE BLDG_Johnatiano/332.74/ | FRAMING DI                                           |



Lane Project No.: 21392





(4)

(3)

/ ///





# SHEARWALL ELEV. A - AT GRID LINE "B"



-(1)--

-2-

# SHEARWALL ELEV. B - AT GRID LINE "C"

NOTE: ANCHOR BOLTS AND HOLDOWNS OUTSIDE OF SHEARWALL IDENTIFIED ON ELEVATION MAY NOT BE SHOWN



| SHEARWALL ELEVATION KEYNOTES - SHEETS S3.1 AND S3.2 |                                                                                                                                                                     |  |  |  |
|-----------------------------------------------------|---------------------------------------------------------------------------------------------------------------------------------------------------------------------|--|--|--|
| MARK                                                | DESCRIPTION