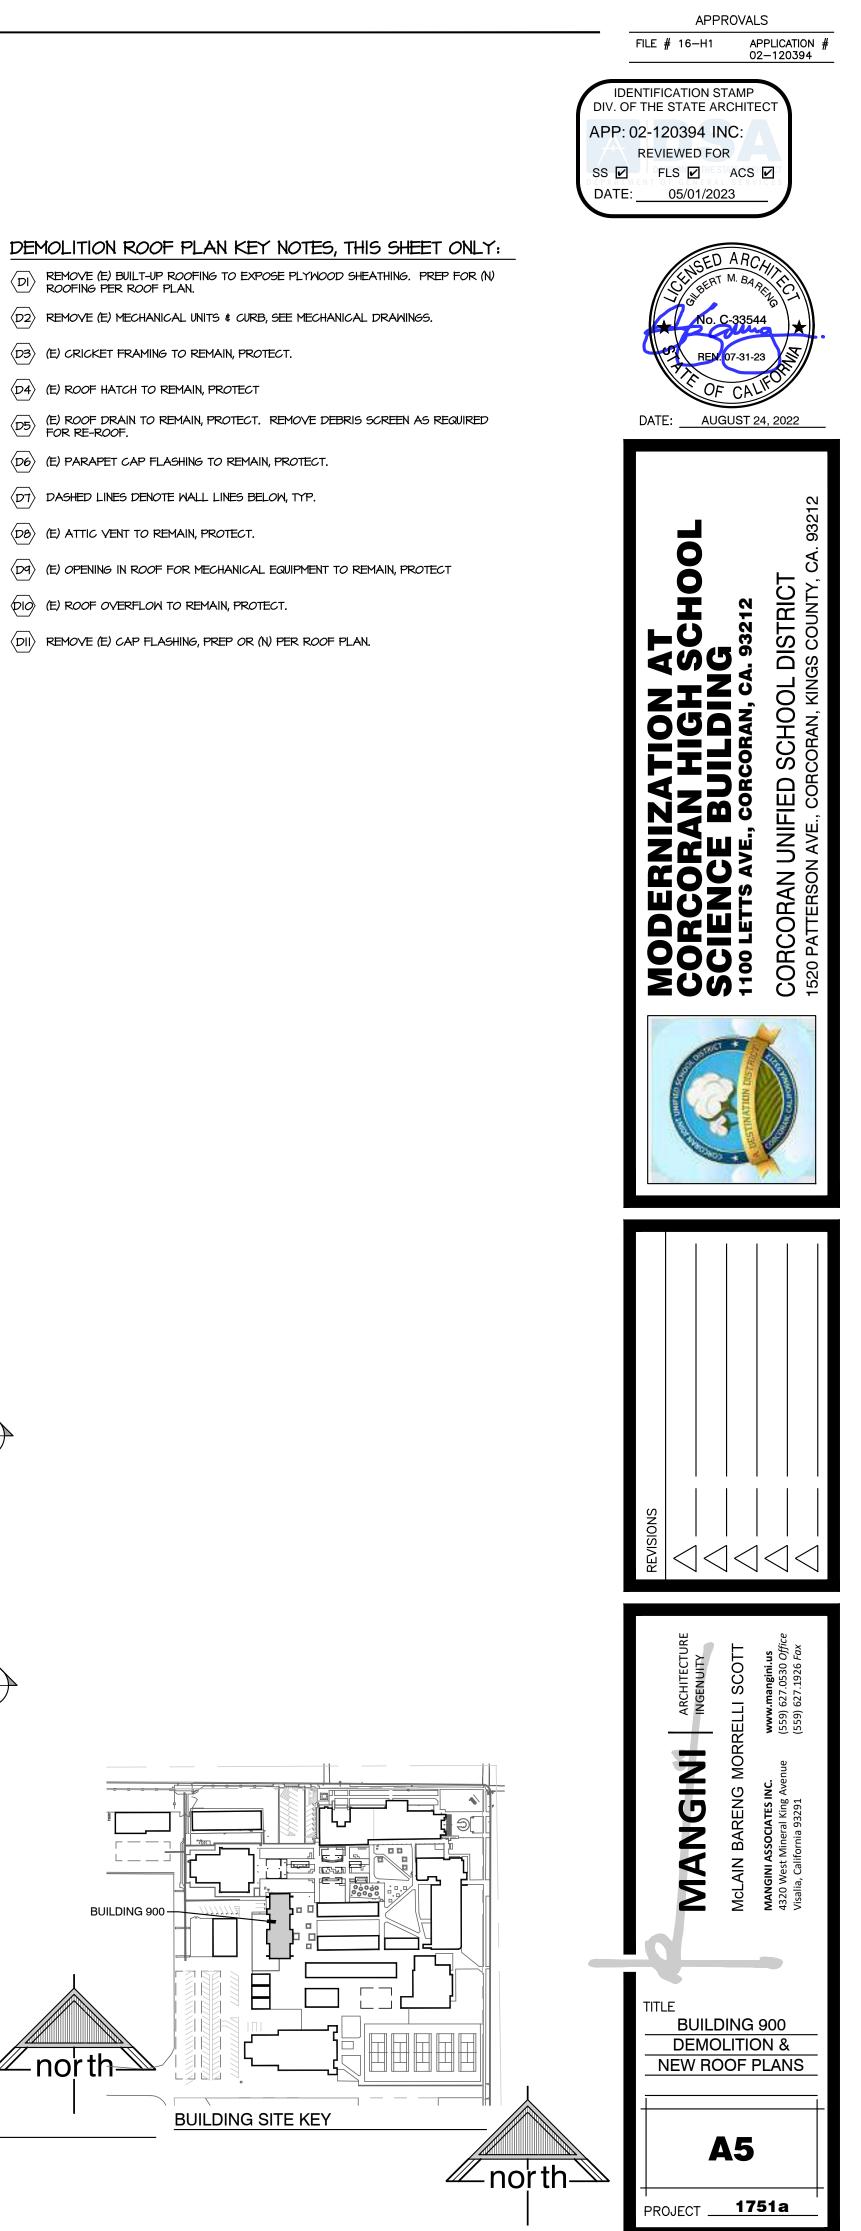

T, SEE DETAIL 22
- AI5  $\langle 2 \rangle$  (N) MECHANICAL UNIT, COORDINATE W/ MECHANICAL DRAWINGS.
- $\langle 3 \rangle$  (E) BUILT-UP CRICKET FRAMING, PROVIDE (N) BUILT-UP ROOFING.
- $\langle 4 \rangle$  (E) ROOF HATCH TO REMAIN, PROTECT
- $\langle 5 \rangle$  (E) ROOF DRAIN W/ NEW DEBRIS SCREEN.
- $\langle 6 \rangle$  (E) PARAPET CAP FLASHING TO REMAIN, PROTECT.
- $\langle 7 \rangle$  dashed lines denote wall lines below, typ.
- $\langle \vartheta \rangle$  (E) ATTIC VENT TO REMAIN, PROTECT.
- $\langle q \rangle$  paint inside face of mechanical screen.
- $\langle 10 \rangle$  continuous 24 GA. Metal coping, see detail  $\begin{pmatrix} 21 \\ AI5 \end{pmatrix}$
- $\langle II \rangle$  Exhaust Fan, coordinate W/ Mechanical drawings & Detail  $\begin{pmatrix} A \\ M4 \end{pmatrix}$







---(DII) ( A ) ( A6 ) ( C ( A6)

 $\langle D3 \rangle$  (E) CRICKET FRAMING TO REMAIN, PROTECT.

(D4) (E) ROOF HATCH TO REMAIN, PROTECT

 $\langle D \beta \rangle$  (E) ATTIC VENT TO REMAIN, PROTECT.

(E) ROOF OVERFLOW TO REMAIN, PROTECT.







APPROVALS





904 STORAGE



## TYPICAL NOTES

- 2. FOR TYPICAL CABINET ANCHORAGE SEE DETAILS (-
- LOCATION SHOWN AS REQUIRED. 5. REFER TO FINISH SCHEDULE SHEETS FOR DESIGNATION OF WALL FINISHES.
- 6. ( # ) = MATERIAL DEFINITION, REFER TO SHEETS AL2.
- 7. FOR TYPICAL GYPSUM BOARD EDGE SEE DETAIL (\_
- THE ATTENTION OF THE ARCHITECT PRIOR TO LAYOUT.
- 9. f = A.D.A. ACCESSIBLE, SEE CABINET DETAIL  $\begin{pmatrix} I \\ AI4 \end{pmatrix}$

- DETAILS 10 Al4











| ' ΤΥΡΕ 'X' GYP. BD.,<br>NT ρ<br>SYP. BD., PAINT ρ |      |
|--------------------