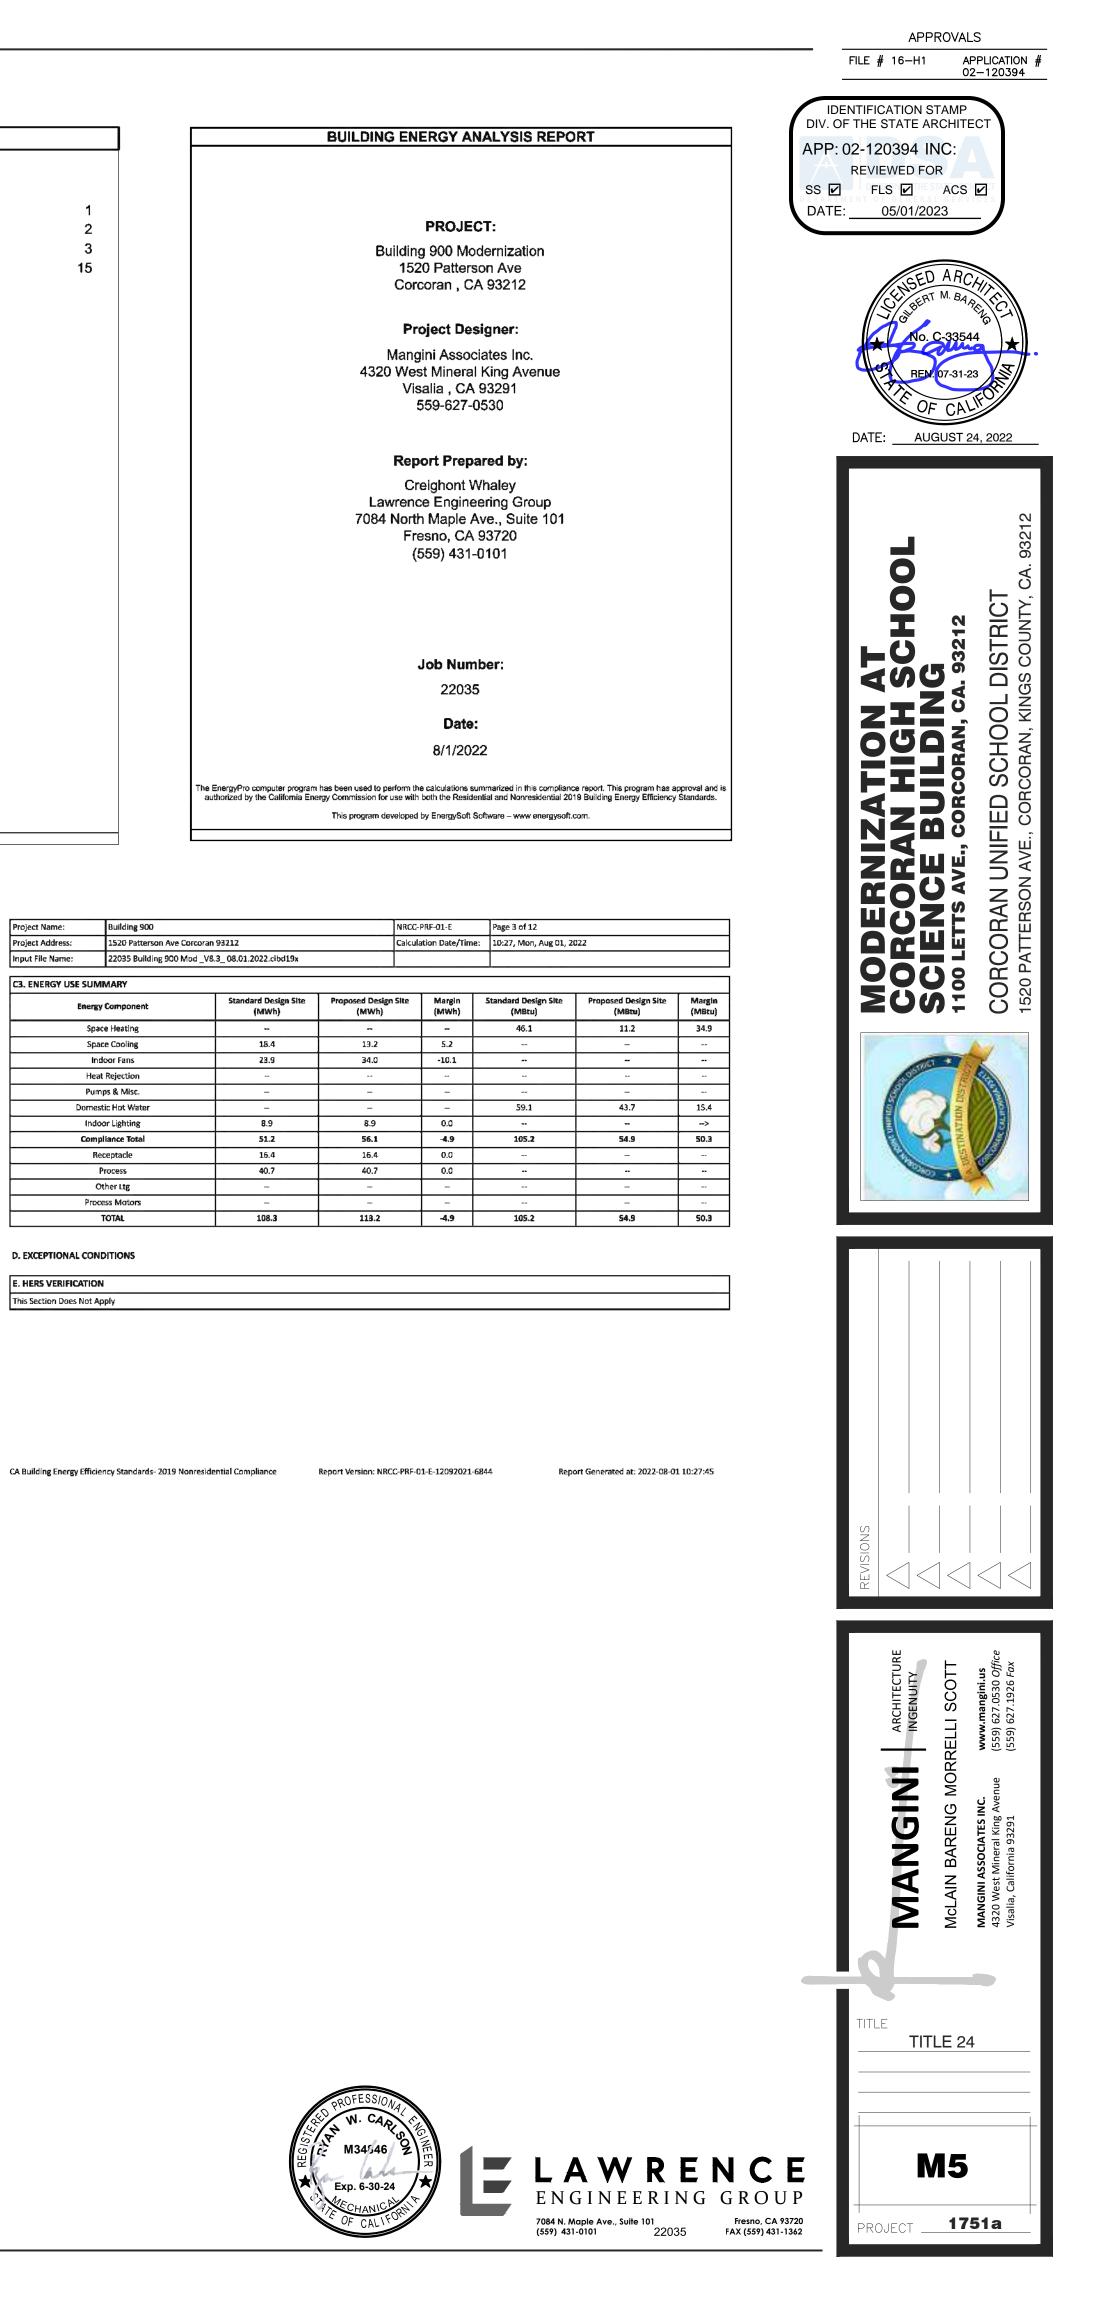

2-Z4 907 Classroom 1 2,000 0.250 0.109 0.52

CA Building Energy Efficiency Standards- 2019 Nonresidential Compliance

Report Version: NRCC-PRF-01-E-12092021-6844

Report Generated at: 2022-08-01 10:27:45

Aotor BHP Power Per Flow (W/cfm) Total Static Pressure (in. H<sub>2</sub>O) 0.109 N 0.52 1.500 0.182 0.86 N 0.500 0.86 N 0.182 4 Other Special Features and Controls Zones With CO2Sensor Vent. Control Differential Drybulb Economizer Zones With CO25ensor Vent. Control Differential Drybulb Economizer Zones With CO2Sensor Vent. Control Differential Drybulb Economizer Zones With CO2Sensor Vent. Control Differential Drybulb Economizer Zones With CO2Sensor Vent. Control Differential Drybulb Economizer Fixed Temperature Control ented on the NREC-MCH-E.

Report Generated at: 2022-08-01 10:27:45



| Project Name:                                                        | Building 900                                                                                                                                        | NRCC-PRF-01-E                                                                | Page 10 of 12 |  |  |  |  |
|----------------------------------------------------------------------|-----------------------------------------------------------------------------------------------------------------------------------------------------|------------------------------------------------------------------------------|---------------|--|--|--|--|
| Project Address:                                                     | 1520 Patterson Ave Corcoran 93212