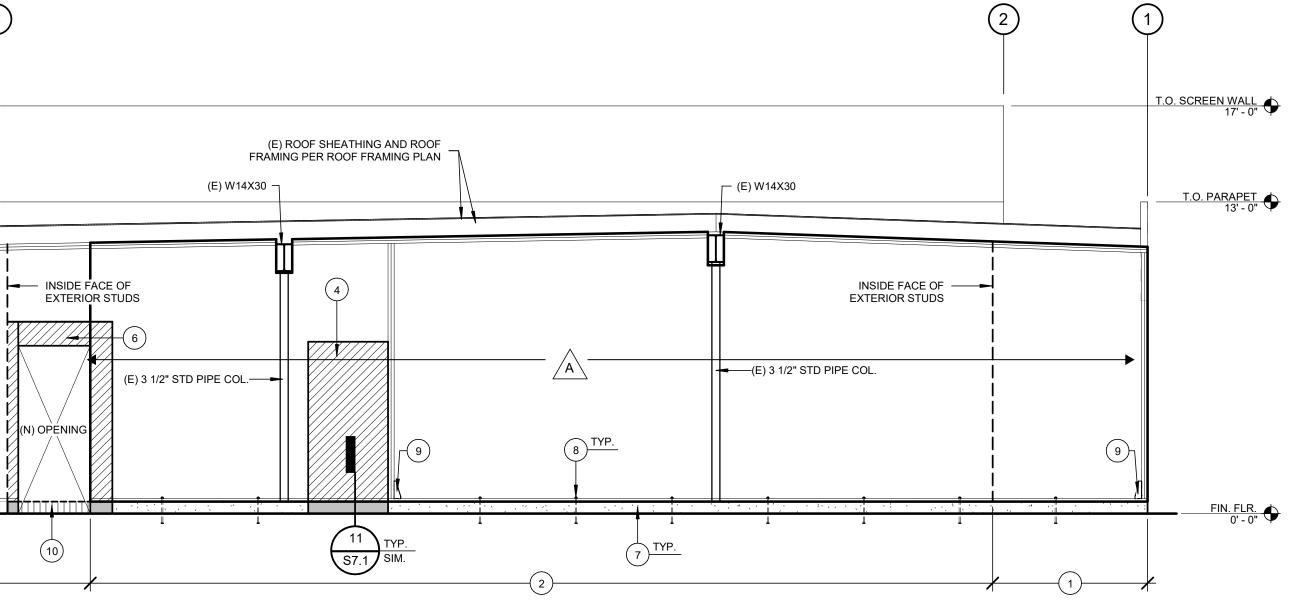

|                                                      |
|                                                                              | FRAMING DI                                           |
|                                                                              | (N)<br>(N)<br>(N)<br>(N)<br>(N)<br>(N)<br>(N)<br>(N) |
| 7332.rvt                                                                     |                                                      |
| Johnatilano                                                                  |                                                      |
| 4/13/2023 1.28/05 FM C./Users/John/Documents/SCIENCE BLDG_Johnatiano/332.74/ | FRAMING DI                                           |



Lane Project No.: 21392





(4)

(3)

/ ///





# SHEARWALL ELEV. A - AT GRID LINE "B"



-(1)--

-2-

# SHEARWALL ELEV. B - AT GRID LINE "C"

NOTE: ANCHOR BOLTS AND HOLDOWNS OUTSIDE OF SHEARWALL IDENTIFIED ON ELEVATION MAY NOT BE SHOWN



| SHEARWALL ELEVATION KEYNOTES - SHEETS S3.1 AND S3.2 |                                                                                                                                                                     |  |  |  |
|-----------------------------------------------------|---------------------------------------------------------------------------------------------------------------------------------------------------------------------|--|--|--|
| MARK                                                | DESCRIPTION