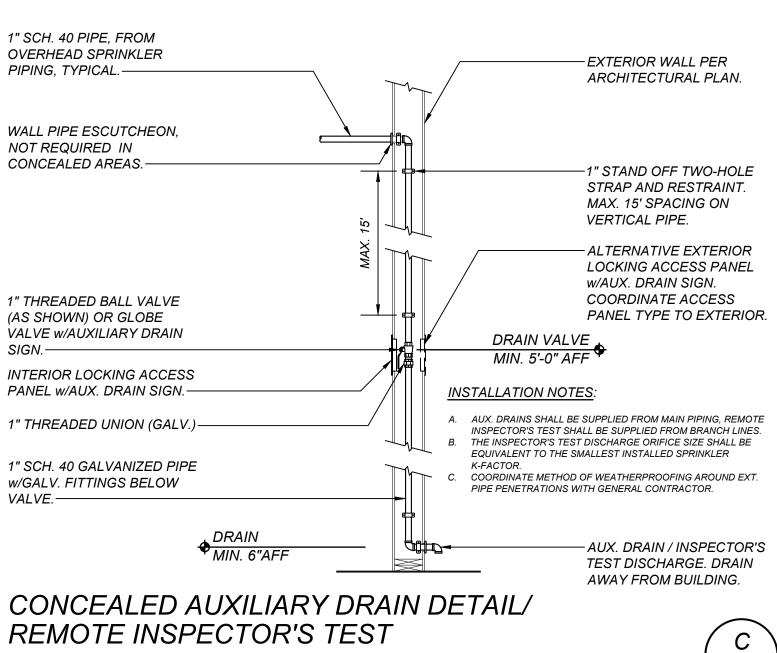

. PER NFPA 13 (2016) §6.2.9.6 ONE SPRINKLER WRENCH AS SPECIFIED BY THE SPRINKLER MANUFACTURER SHALL BE PROVIDED IN THE CABINET FOR EACH TYPE OF SPRINKLER INSTALLED TO BE USED FOR THE REMOVAL AND INSTALLATION OF SPRINKLERS IN THE SYSTEM. ONE SPRINKLER WRENCH DESIGN CAN BE APPROPRIATE FOR MANY TYPES OF SPRINKLERS AND SHOULD NOT REQUIRE MULTIPLE WRENCHES OF THE SAME DESIGN. 5. PER NFPA 13 (2016) §6.2.9.7 A LIST OF THE SPRINKLERS INSTALLED IN THE PROPERTY SHALL BE POSTED IN THE SPRINKLER CABINET. THE

LIST SHALL INCLUDE THE FOLLOWING: 5.1. SPRINKLER IDENTIFICATION NUMBER (SIN) IF EQUIPPED; ORTHE MANUFACTURER, MODEL, ORIFICE, DEFLECTOR TYPE, THERMAL SENSITIVITY. AND PRESSURE RATING.

В

F4

F4

FRM010

FRM010

5.3. QUANTITY OF EACH TYPE TO BE CONTAINED IN THE CABINET.

# SPARE HEAD BOX DETAIL









7084 N. Maple Ave., Suite 101

(559) 431-0101

21173

Fresno, CA 93720

FAX (559) 431-1362

APPROVALS

1751

# POTTER AIR VENT

FSSXXX

D

F4



### INSTALLATION NOTES

- A. INSTALLATION OF SPRINKLER HEAD SHALL BE IN ACCORDANCE TO NFPA 13 (2016) §8.6.4.1.2(1): OBSTRUCTED CONSTRUCTION, IN WHICH SPRINKLER DEFLECTORS SHALL BE A MINIMUM 1" TO A MAXIMUM 6" FROM THE HORIZONTAL PLANE BELOW STRUCTURAL MEMBERS AND A MAXIMUM 22" BELOW THE CEILING/ROOF DECK. B. PER NFPA 13 (2016) §8.5.4.1.3, WHEN INSULATION IS INSTALLED DIRECTLY AGAINST UNDERSIDE OF THE
- CEILING OR ROOF STRUCTURE, THE DEFLECTOR DISTANCE SHALL BE MEASURED FROM THE BOTTOM OF THE INSULATION. INSTALLATION OF THE INSULATION SHALL COMPLY WITH NFPA 13 §8.5.4.1.3.1 & 8.5.4.1.3.2. C. PER NFPA 13 (2016) §8.3.1.3 UPRIGHT SPRINKLERS FRA