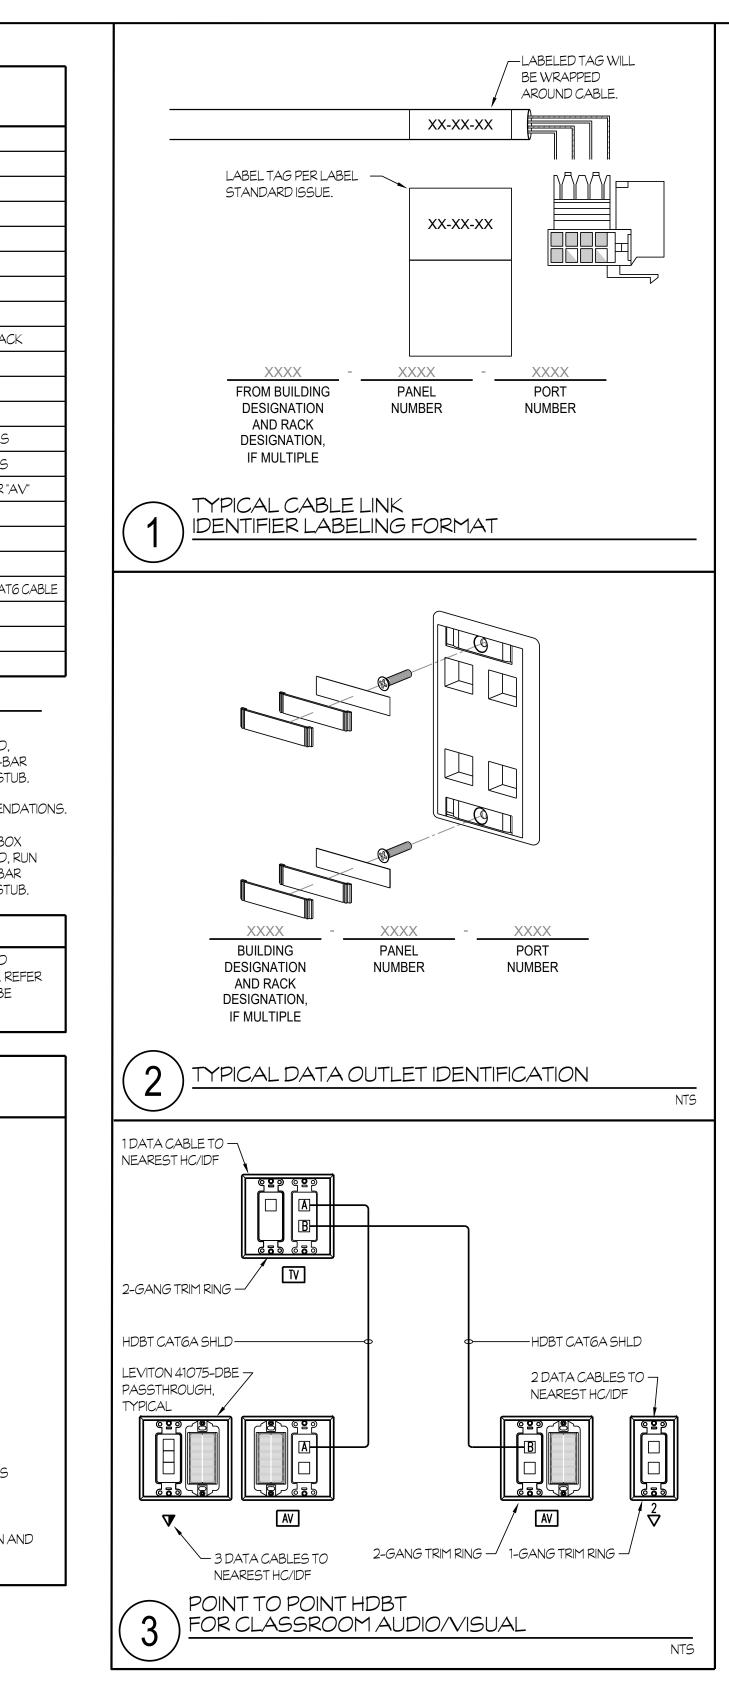

IONAL BUILDING CODE, VOLUMES 1 AND 2 WITH 2019 CALIFORNIA AMENDMENTS) ASSISTIVE LISTENING SYSTEMS SECTIONS 11B.219 AND 11B.706
- 2019 CALIFORNIA ELECTRICAL CODE (C.E.C.)
- (2017 NATIONAL ELECTRICAL CODE WITH 2019 CALIFORNIA AMENDMENTS)

#### STANDARDS AND GUIDES:

- NFPA 72 NATIONAL FIRE ALARM CODE, 2016 EDITION (CALIFORNIA AMENDED)
- ADAAG AMERICANS WITH DISABILITIES ACT, ACCESSIBILITY GUIDELINES ASSISTIVE LISTENING SYSTEMS SECTION 706
- ANSI/BICSI TELECOMMUNICATIONS DISTRIBUTION METHODS MANUAL (TDMM), 13TH EDITION OR NEWER.
- ANSI/BICSI 001-2017 INFORMATION AND COMMUNICATION TECHNOLOGY SYSTEMS DESIGN AND IMPLEMENTATIONS BEST PRACTICES FOR EDUCATIONAL INSTITUTIONS AND FACILITIES.
- ANSI/BICSI 005-2016 ELECTRONIC SAFETY AND SECURITY (ESS) SYSTEM DESIGN AND IMPLEMENTATIONS BEST PRACTICES.









NOTES (THIS SHEET ONLY): 1 TYPICAL OF EXISTING WIRING DEVICES, LOCATED IN WALLS TO REMAIN, KEYNOTED WITH SUBSCRIPT "RR", U.O.N.: DISCONNECT, REMOVE EXISTING WIRING, DEVICES AND REPLACE WITH NEW OR RETROFIT (E) DEVICE AS SPECIFIED. 2 WHERE EXISTING DEVICES ARE LOCATED IN SURFACE MOUNTED RACEWAYS AND WALLS ARE SCHEDULED FOR NEW FINISH. REMOVE RACEWAYS AND PROVIDE NEW DATE: 05/01/2023 CONCEALED 1" NON-METALLIC "ENT" CONDUIT WITH LOW VOLTAGE TRIM RING. 3 EXISTING DATA CABINET TO REMAIN. REMOVE AND REPLACE SIGNAL WIRING FROM ALL DEVICES AND REPLACE WITH NEW TERMINATION HARDWARE. FIBER OPTICS, NETWORK EQUIPMENT SHALL REMAIN, NO WORK REQUIRED. (4) EXISTING INTRUSION ALARM PANEL TO BE UPGRADED. REMOVE INTERNAL BOARDS AND REPLACE WITH NEW. RECONNECT EXISTING AND NEW DEVICES AS SHOWN. 5 EXIS