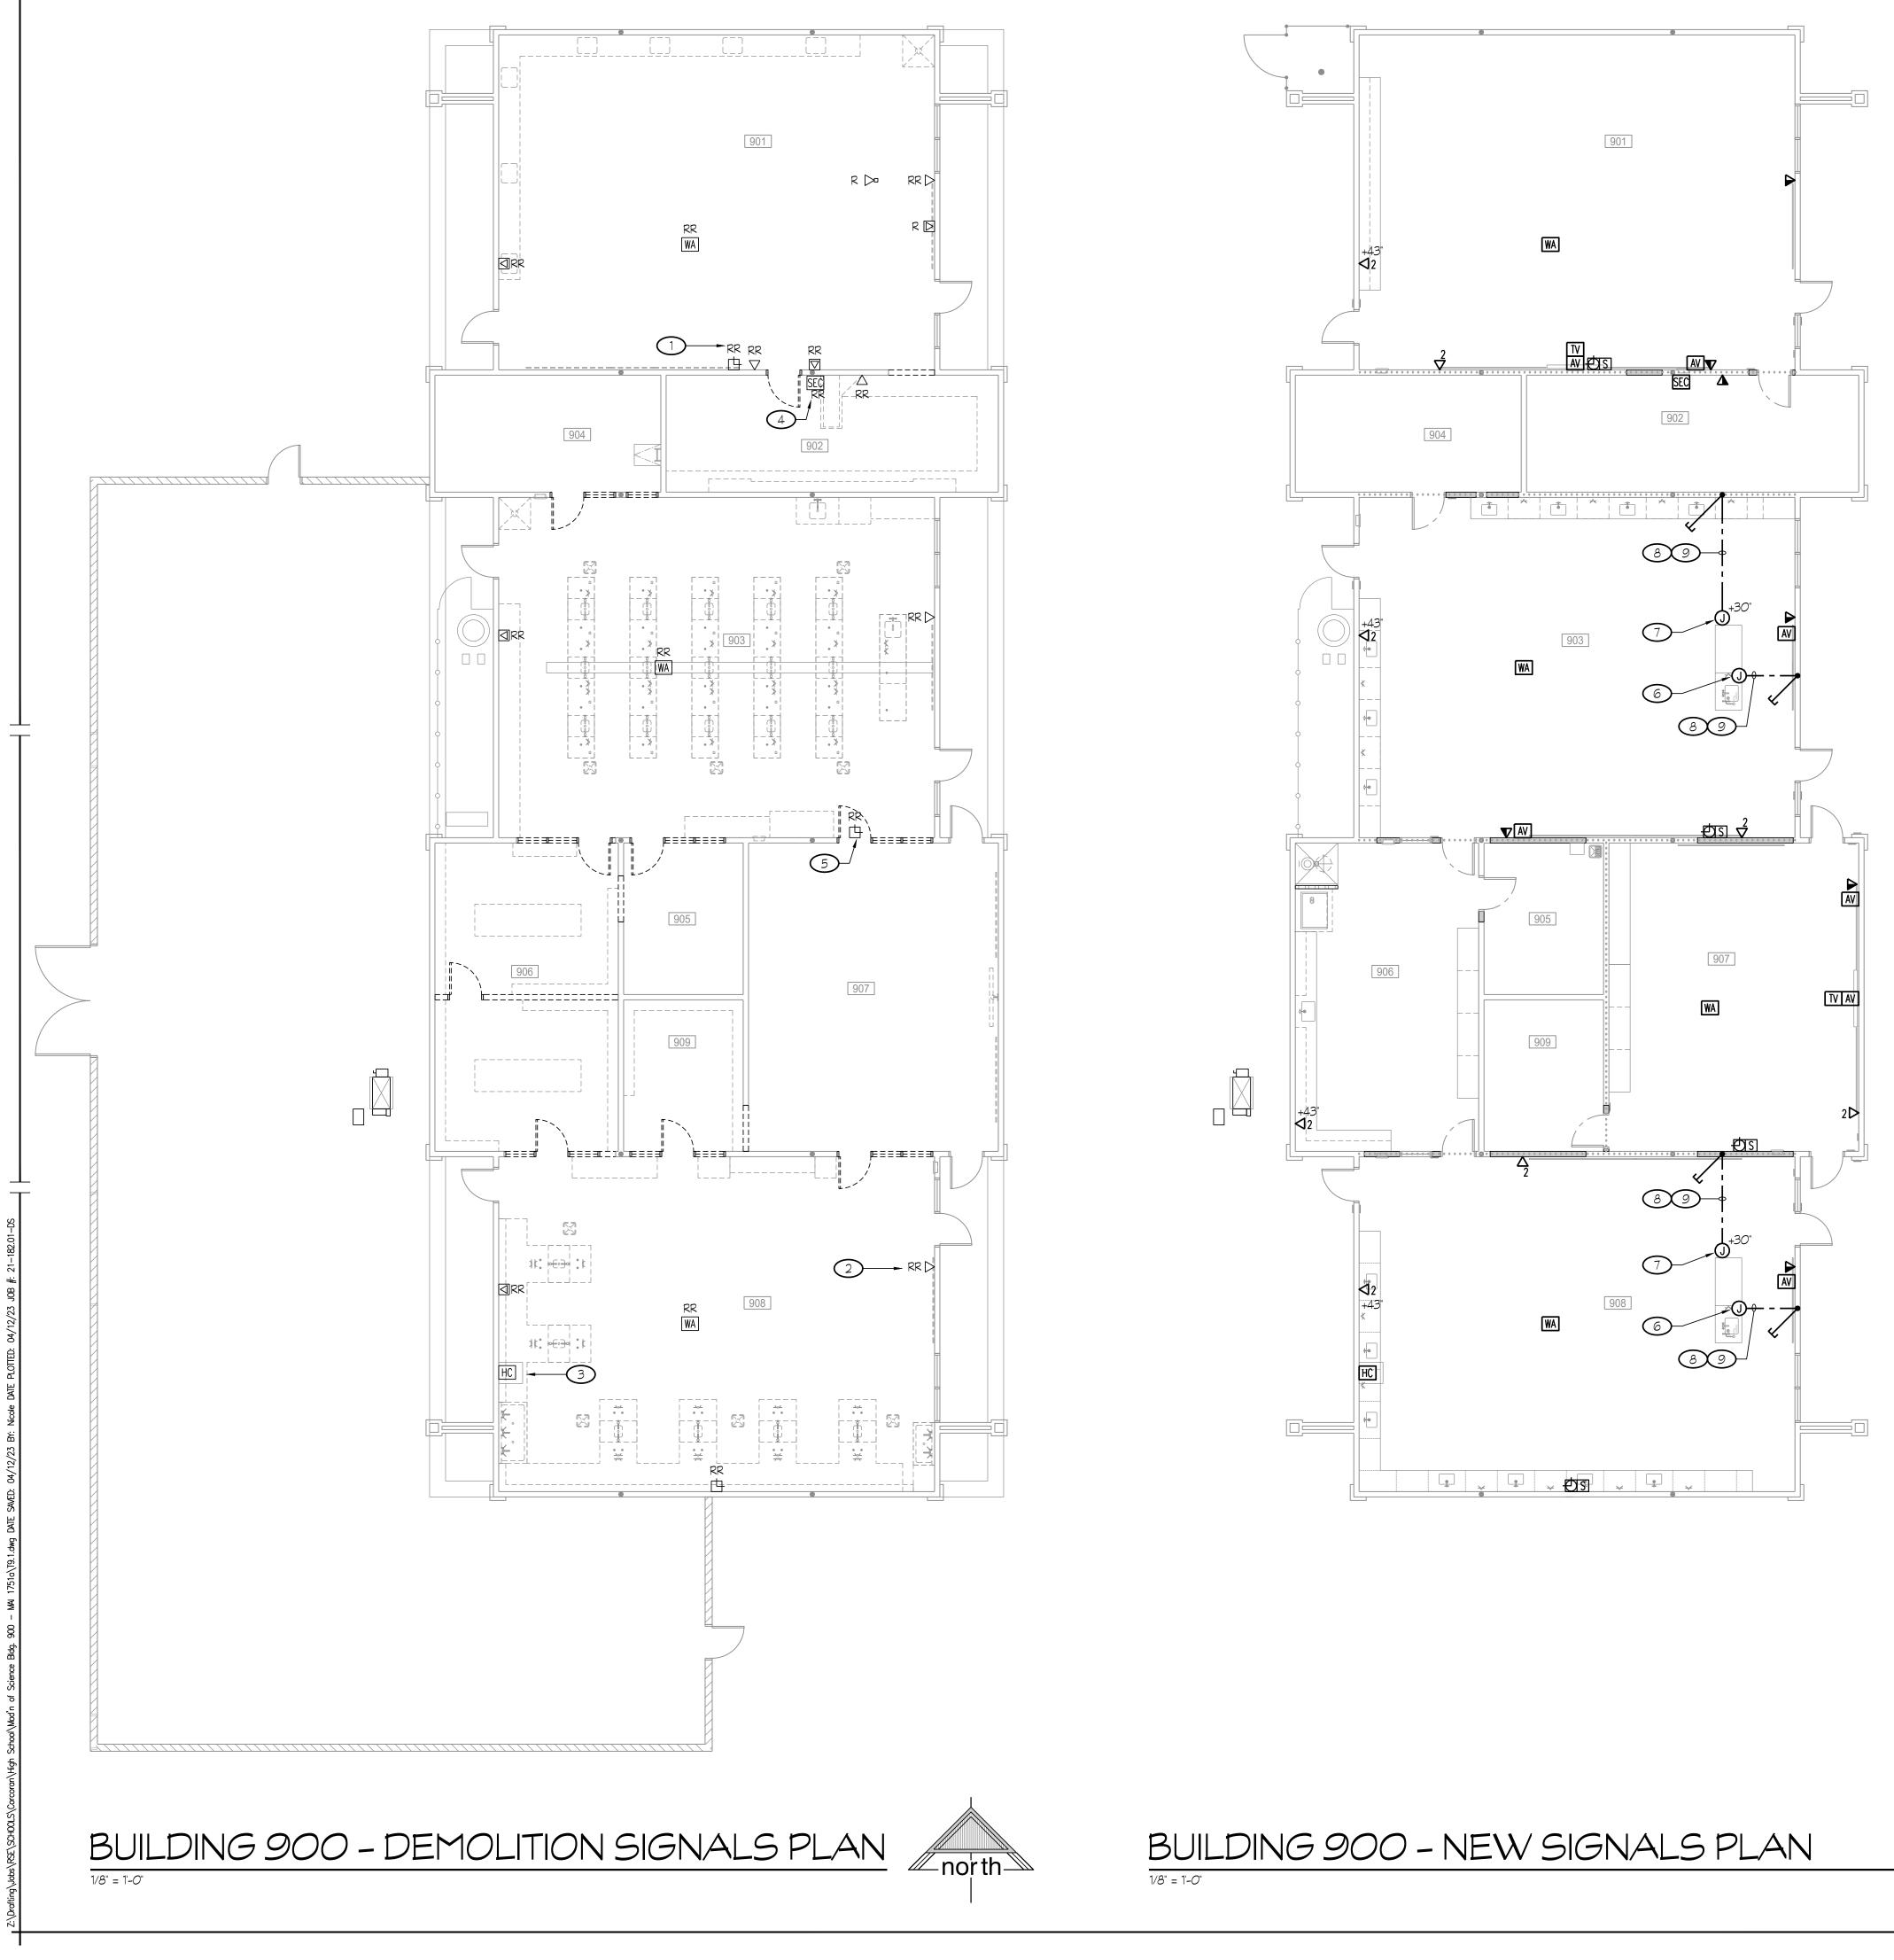

BUILDING CODE, VOLUMES 1 AND 2 WITH 2019 CALIFORNIA AMENDMENTS) ASSISTIVE LISTENING SYSTEMS SECTIONS 11B.219 AND 11B.706
- 2019 CALIFORNIA ELECTRICAL CODE (C.E.C.)
- (2017 NATIONAL ELECTRICAL CODE WITH 2019 CALIFORNIA AMENDMENTS)

#### STANDARDS AND GUIDES:

- NFPA 72 NATIONAL FIRE ALARM CODE, 2016 EDITION (CALIFORNIA AMENDED)
- ADAAG AMERICANS WITH DISABILITIES ACT, ACCESSIBILITY GUIDELINES ASSISTIVE LISTENING SYSTEMS SECTION 706
- ANSI/BICSI TELECOMMUNICATIONS DISTRIBUTION METHODS MANUAL (TDMM), 13TH EDITION OR NEWER.
- ANSI/BICSI 001-2017 INFORMATION AND COMMUNICATION TECHNOLOGY SYSTEMS DESIGN AND IMPLEMENTATIONS BEST PRACTICES FOR EDUCATIONAL INSTITUTIONS AND FACILITIES.
- ANSI/BICSI 005-2016 ELECTRONIC SAFETY AND SECURITY (ESS) SYSTEM DESIGN AND IMPLEMENTATIONS BEST PRACTICES.









NOTES (THIS SHEET ONLY): 1 TYPICAL OF EXISTING WIRING DEVICES, LOCATED IN WALLS TO REMAIN, KEYNOTED WITH SUBSCRIPT "RR", U.O.N.: DISCONNECT, REMOVE EXISTING WIRING, DEVICES AND REPLACE WITH NEW OR RETROFIT (E) DEVICE AS SPECIFIED. 2 WHERE EXISTING DEVICES ARE LOCATED IN SURFACE MOUNTED RACEWAYS AND WALLS ARE SCHEDULED FOR NEW FINISH. REMOVE RACEWAYS AND PROVIDE NEW DATE: 05/01/2023 CONCEALED 1" NON-METALLIC "ENT" CONDUIT WITH LOW VOLTAGE TRIM RING. 3 EXISTING DATA CABINET TO REMAIN. REMOVE AND REPLACE SIGNAL WIRING FROM ALL DEVICES AND REPLACE WITH NEW TERMINATION HARDWARE. FIBER OPTICS, NETWORK EQUIPMENT SHALL REMAIN, NO WORK REQUIRED. (4) EXISTING INTRUSION ALARM PANEL TO BE UPGRADED. REMOVE INTERNAL BOARDS AND REPLACE WITH NEW. RECONNECT EXISTING AND NEW DEVICES AS SHOWN. 5 EXISTING I