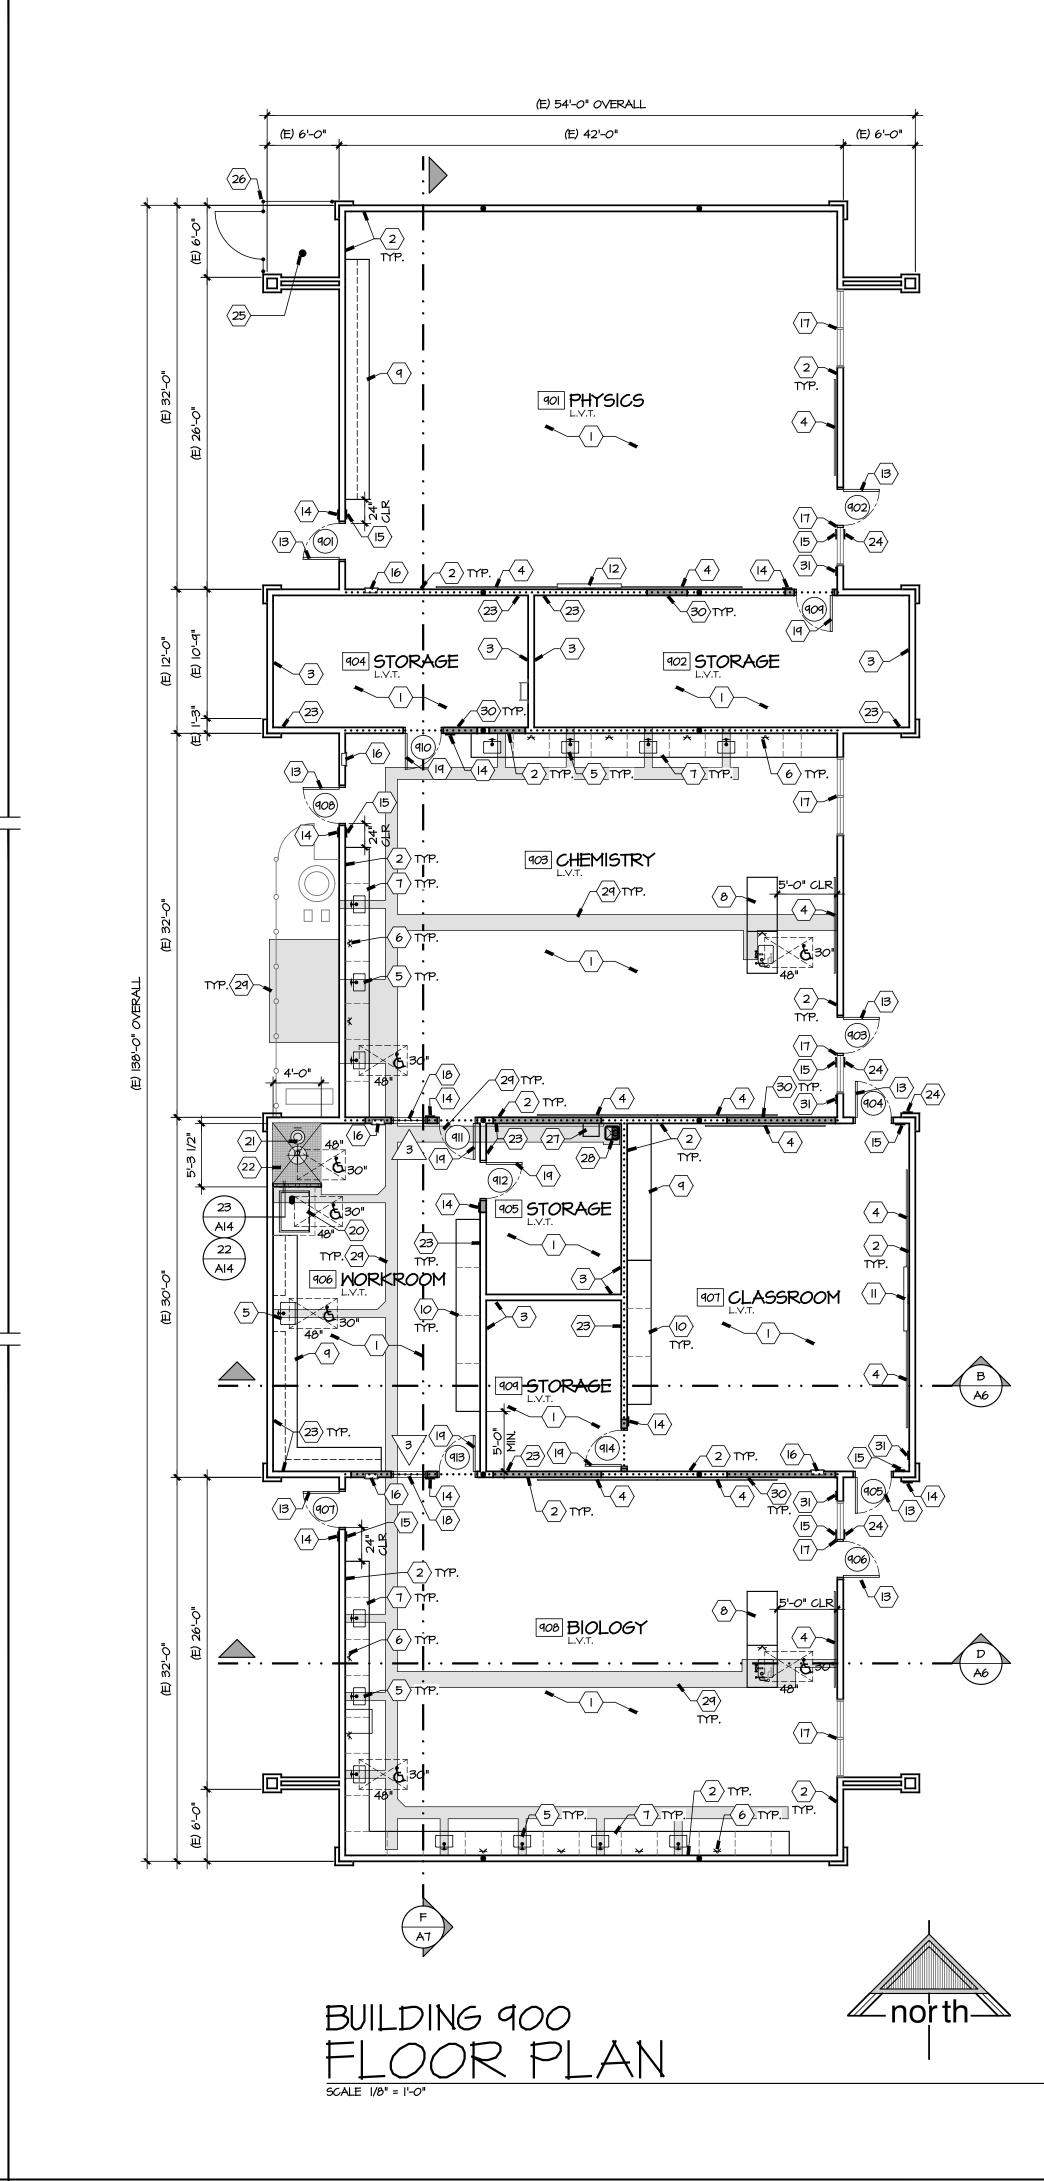

|
| 1300           | CLASSROOMS                    | E              | ∨-в             | 2,100               | 03-102027 | -                               | NO                         |
| 1400           | LARGE GYM                     | A-4            | III-A           | 16,222              | 20675     | -                               | NO                         |
| 1500           | RELOCATABLE<br>CLASSROOMS     | E              | ∨-в             | 2,880               | 56065     | -                               | NO                         |
| SI             | SHADE STRUCTURE               | A-3            | II-B            | 2,560               | 02-119740 | -                               | NO                         |



APPROVALS

APPLICATION # 02-120394

FILE # 16-H1



F:\01 projects\1751a\Drawings\01 architectural\03 sheets\1751\_A1\_FIr PIn-Bldg900-FIrPIns.dwg Apr 20 2023 11:06am

### FLOOR PLAN LEGEND:



SCALE 1/8" = 1'-0"



APPROVALS

DEMO. FLOOR PLAN LEGEND:

(E) OBJECT TO REMAIN, PROTECT.

\_ \_ \_ \_ \_ (E) OBJECT TO BE DEMO'D./REMOVED

(E) 2x STUD WALL TO REMAIN

□======= (E) 2x STUD WALL TO BE REMOVED

### DEMOLITION PLAN KEY NOTES, THIS SHEET ONLY:

- DI REMOVE (E) FLOORING & BASE, PREP FOR (N) FLOORING & BASE PER FLOOR PLAN.
- REMOVE (E) WALL FINISHES TO EXPOSE STUD FRAMING & SHEAR WALL WHERE OCCURS. PREP FOR (N) WALL FINISH O/ (E) STUD FRAMING & SHEAR WALL. REFER TO STRUCTURAL DRAWINGS FOR SHEAR WALL LOCATIONS.
- (D3) (E) WALL FINISHES TO REMAIN, PROTECT. U.O.N. PREP FOR PAINT.
- $\langle D5 \rangle$  REMOVE (E) BASE CABINETS, COUNTERTOP,