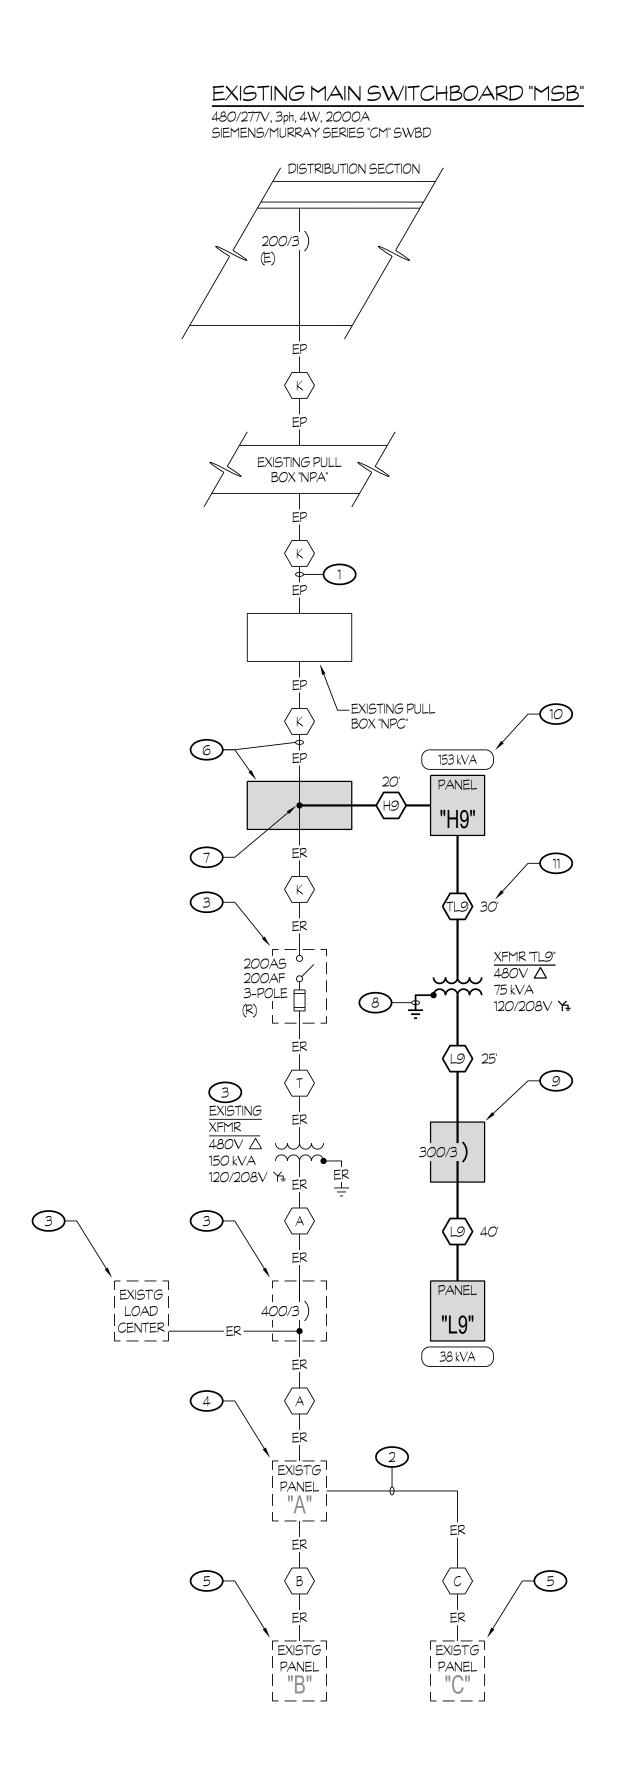

AND SMOKE DETECTION SYSTEM, PER C.F.C. SECTION 907.2.3.6, AND SHALL COVER EVERY ROOM AND/OR AREA. UPON THE ACTIVATION OF ANY INITIATION DEVICE THE FIRE ALARM SYSTEM SHALL ALERT ALL OCCUPANTS AND TRANSMIT THE ALARM, SUPERVISORY, AND TROUBLE SIGNALS TO AN APPROVED SUPERVISING STATION (C.F.C. SECTION 907.2.3.5).



DETE: 05/01/2023

APPROVALS

FILE # 16-H1 APPLICATION # 02-120394

IDENTIFICATION STAMP

DIV. OF THE STATE ARCHITEC

**REVIEWED FOR** 

SS 🗹 FLS 🗹 ACS 🗹

APP: 02-120394 INC:





PROJECT 1751a

Rose Sing Eastham and Associates Electrical Consultants 131 S. Dunworth – (559)733–2671 Visalia, California 93292–6705

itting/Jobs/RSE/SCHOOLS/Corcoran/High School/Mod'n of Science Bldg. 900 - MM 1751a/E2.6.dwg DATE SAVED: 12/09/22 BY: Nicole DATE PLOTTED: 04/12/23 JOB #: 21-182.01-DS







|            |                                                                                                                                                                                                                                                                                                                                                                                                                      | FILE # 16-H1 APPLICATION #<br>02-120394          |
|------------|-----------------------------------------------------------------------------------------------------------------------------------------------------------------------------------------------------------------------------------------------------------------------------------------------------------------------