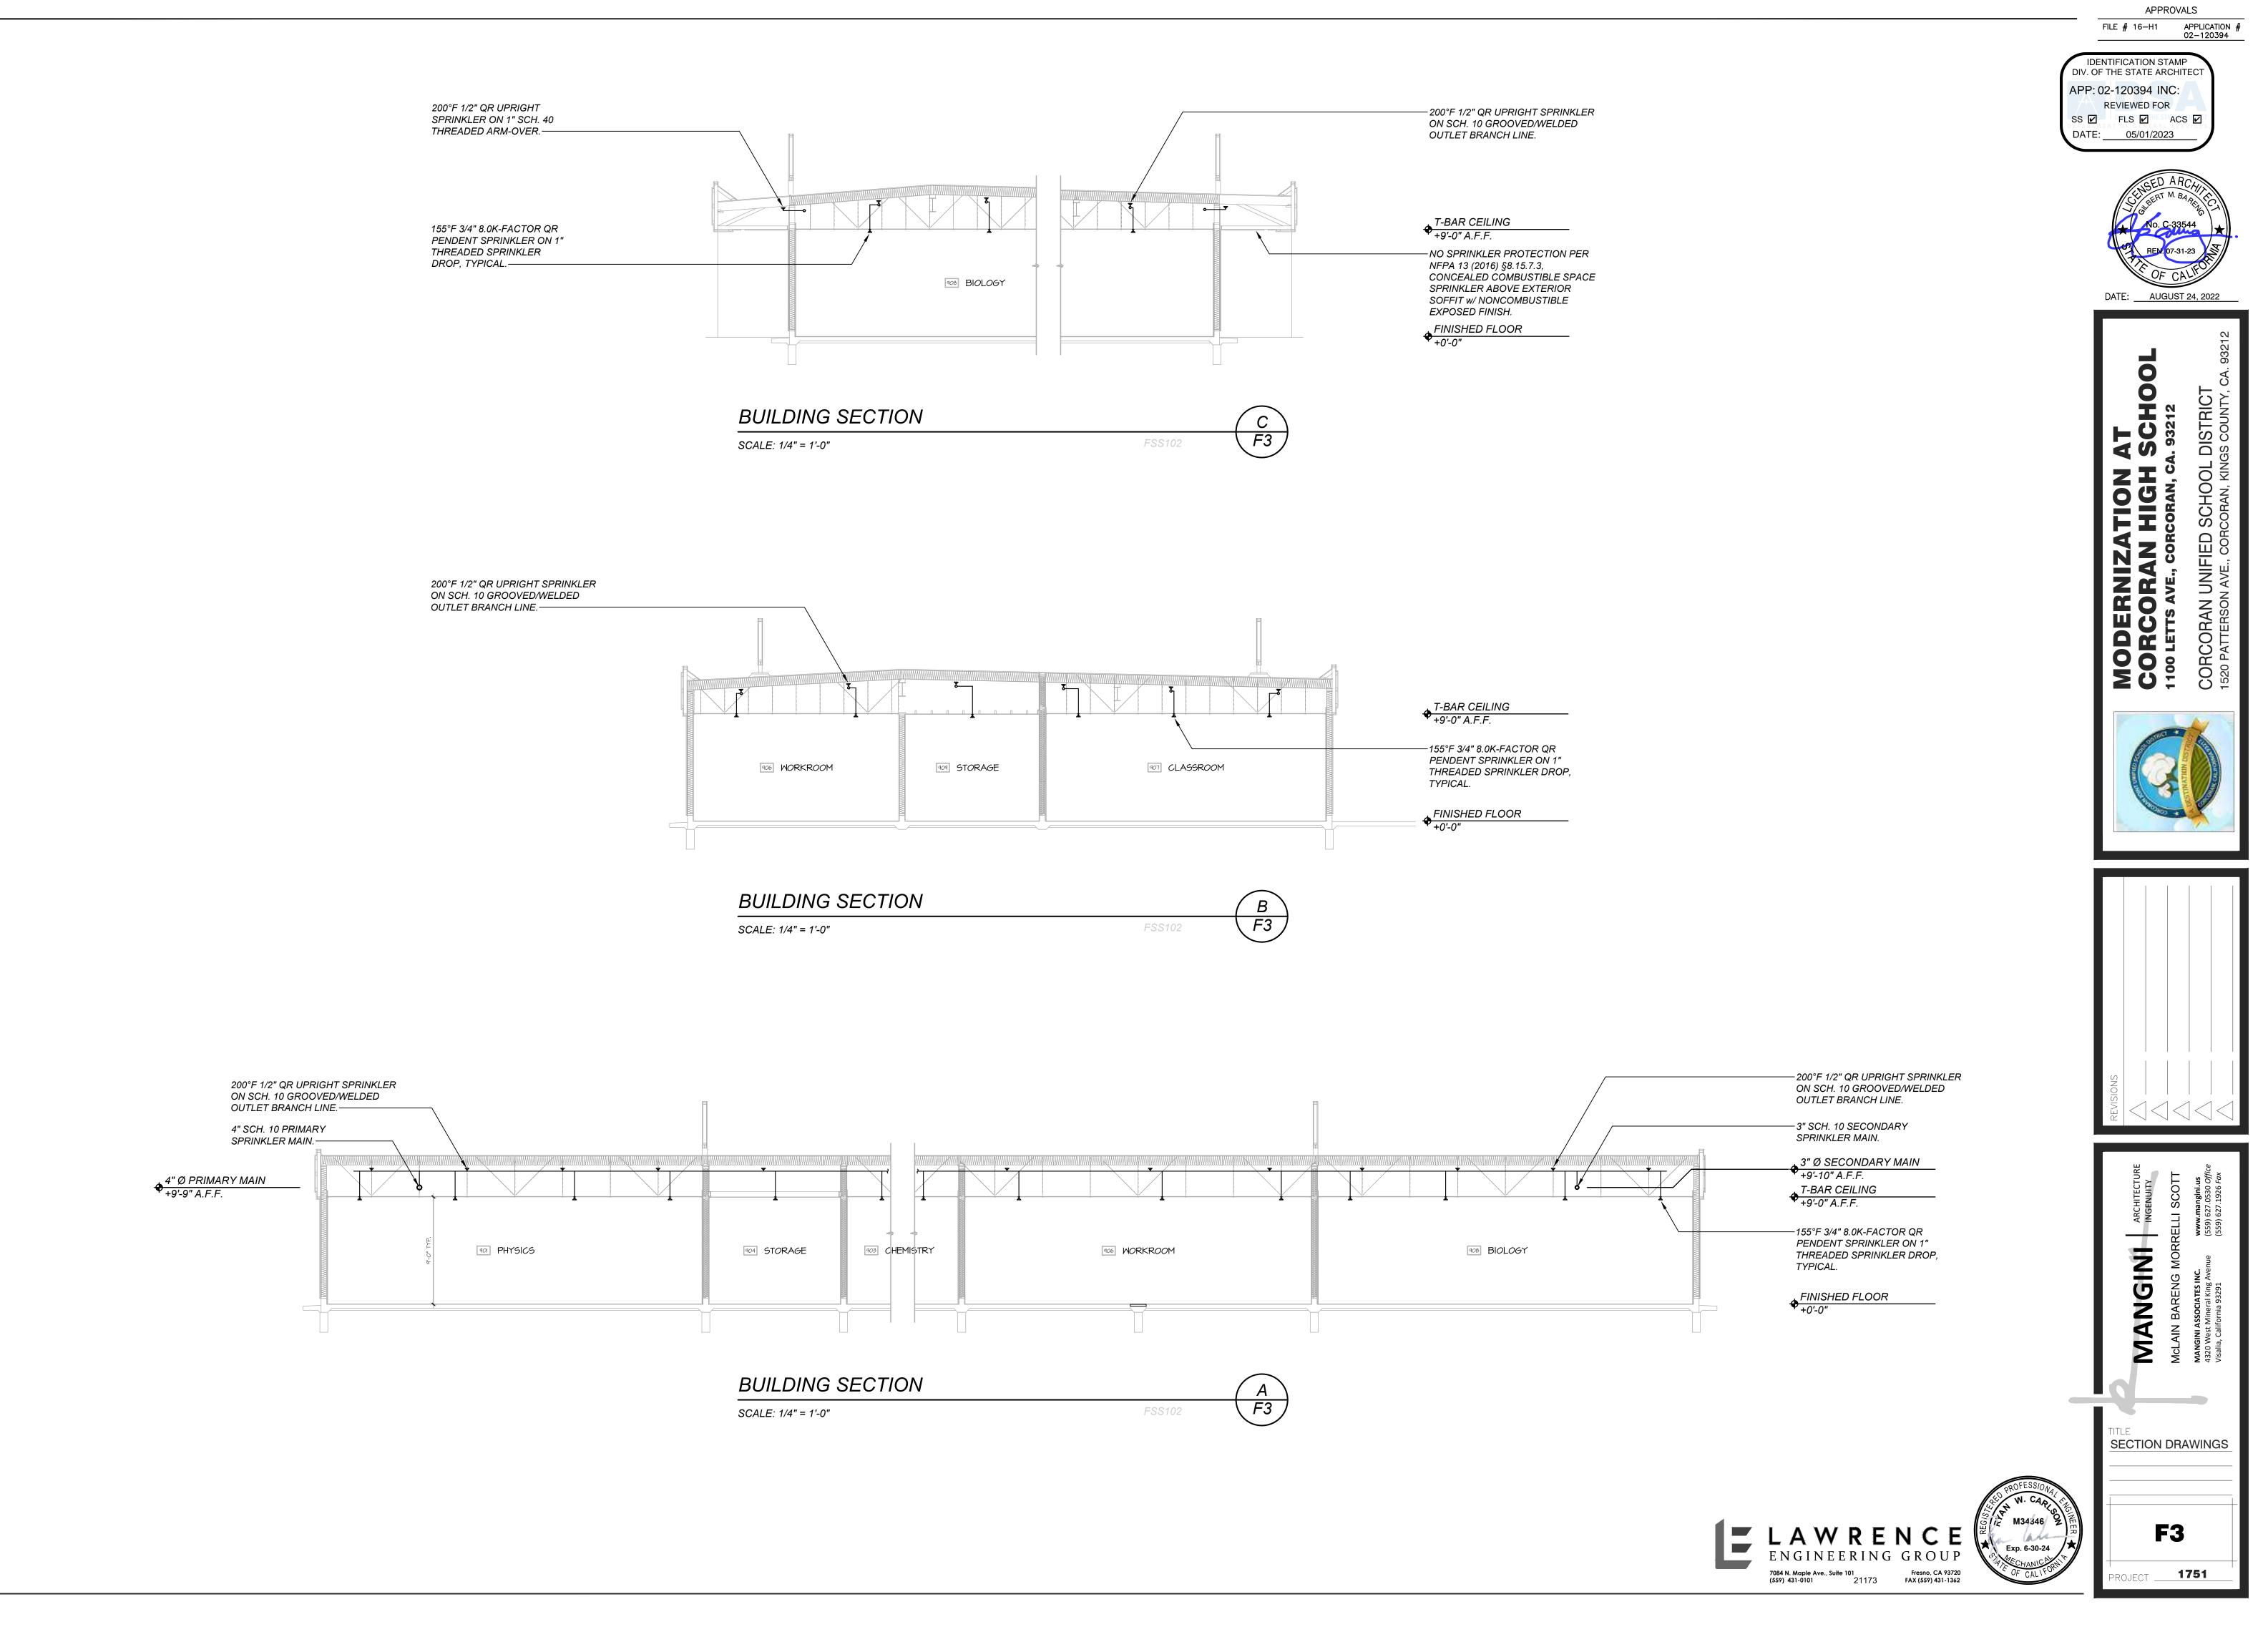

|  |  |  |
|                  | PENDENT SPRINKLER ON 1" DROP                    |  |  |  |
|                  | UPRIGHT SPRINKLER ON BRANCH<br>LINE             |  |  |  |
| Ω                | SEISMIC SEPARATION ASSEMBLY                     |  |  |  |
| $\bigcirc$       | HYDRAULIC NODE                                  |  |  |  |
|                  | FIRE PIPING                                     |  |  |  |
|                  | EXISTING FIRE PIPING                            |  |  |  |



APPROVALS FILE # 16-H1 APPLICATION #

IDENTIFICATION STAMP

DIV. OF THE STATE ARCHITECT

**REVIEWED FOR** 

SS 🖌 FLS 🖌 ACS 🖌

DATE: \_\_\_\_\_AUGUST 24, 2022

APP: 02-120394 INC:

DATE: 05/01/2023

02-120394







BLDG. 900 FIRE PROTECTION PLAN

**F2** 

ROJECT

1751









SCALE: NONE

1" SCH. 40 PIPE, FROM OVERHEAD SPRINKLER PIPING, TYPICAL.

WALL PIPE ESCUTCHEON, NOT REQUIRED IN CONCEALED AREAS.-

1" THREADED BALL VALVE (AS SHOWN) OR GLOBE VALVE w/AUXILIARY DRAIN SIGN.-

PANEL w/AUX. DRAIN SIGN.-

1" SCH. 40 GALVANIZED PIPE w/GALV. FITTINGS BELOW VALVE.-



SCALE: NONE

POTTER AIR VENT w/ 1/2" DISCHARGE, AIR VENT SHALL BE HIGHEST POINT ON SPRINKLER SYSTEM-

1/2" BALL VALVE (NORMAL OPEN)-

MIN. 1/2"x 6" THREADED NIPPLE, TYP.-

HIGHEST ELEVATED BRANCH LINE -

1/2" THREADED STRAINER-



| SPAR | PROVIDE MIN. 6<br>SPARE SPRINKLERS FOR<br>THIS BUILDING. |  |  |  |  |  |  |  |
|------|----------------------------------------------------------|--|--|--|--|--|--|--|
|      |                                                          |  |  |  |  |  |  |  |

1