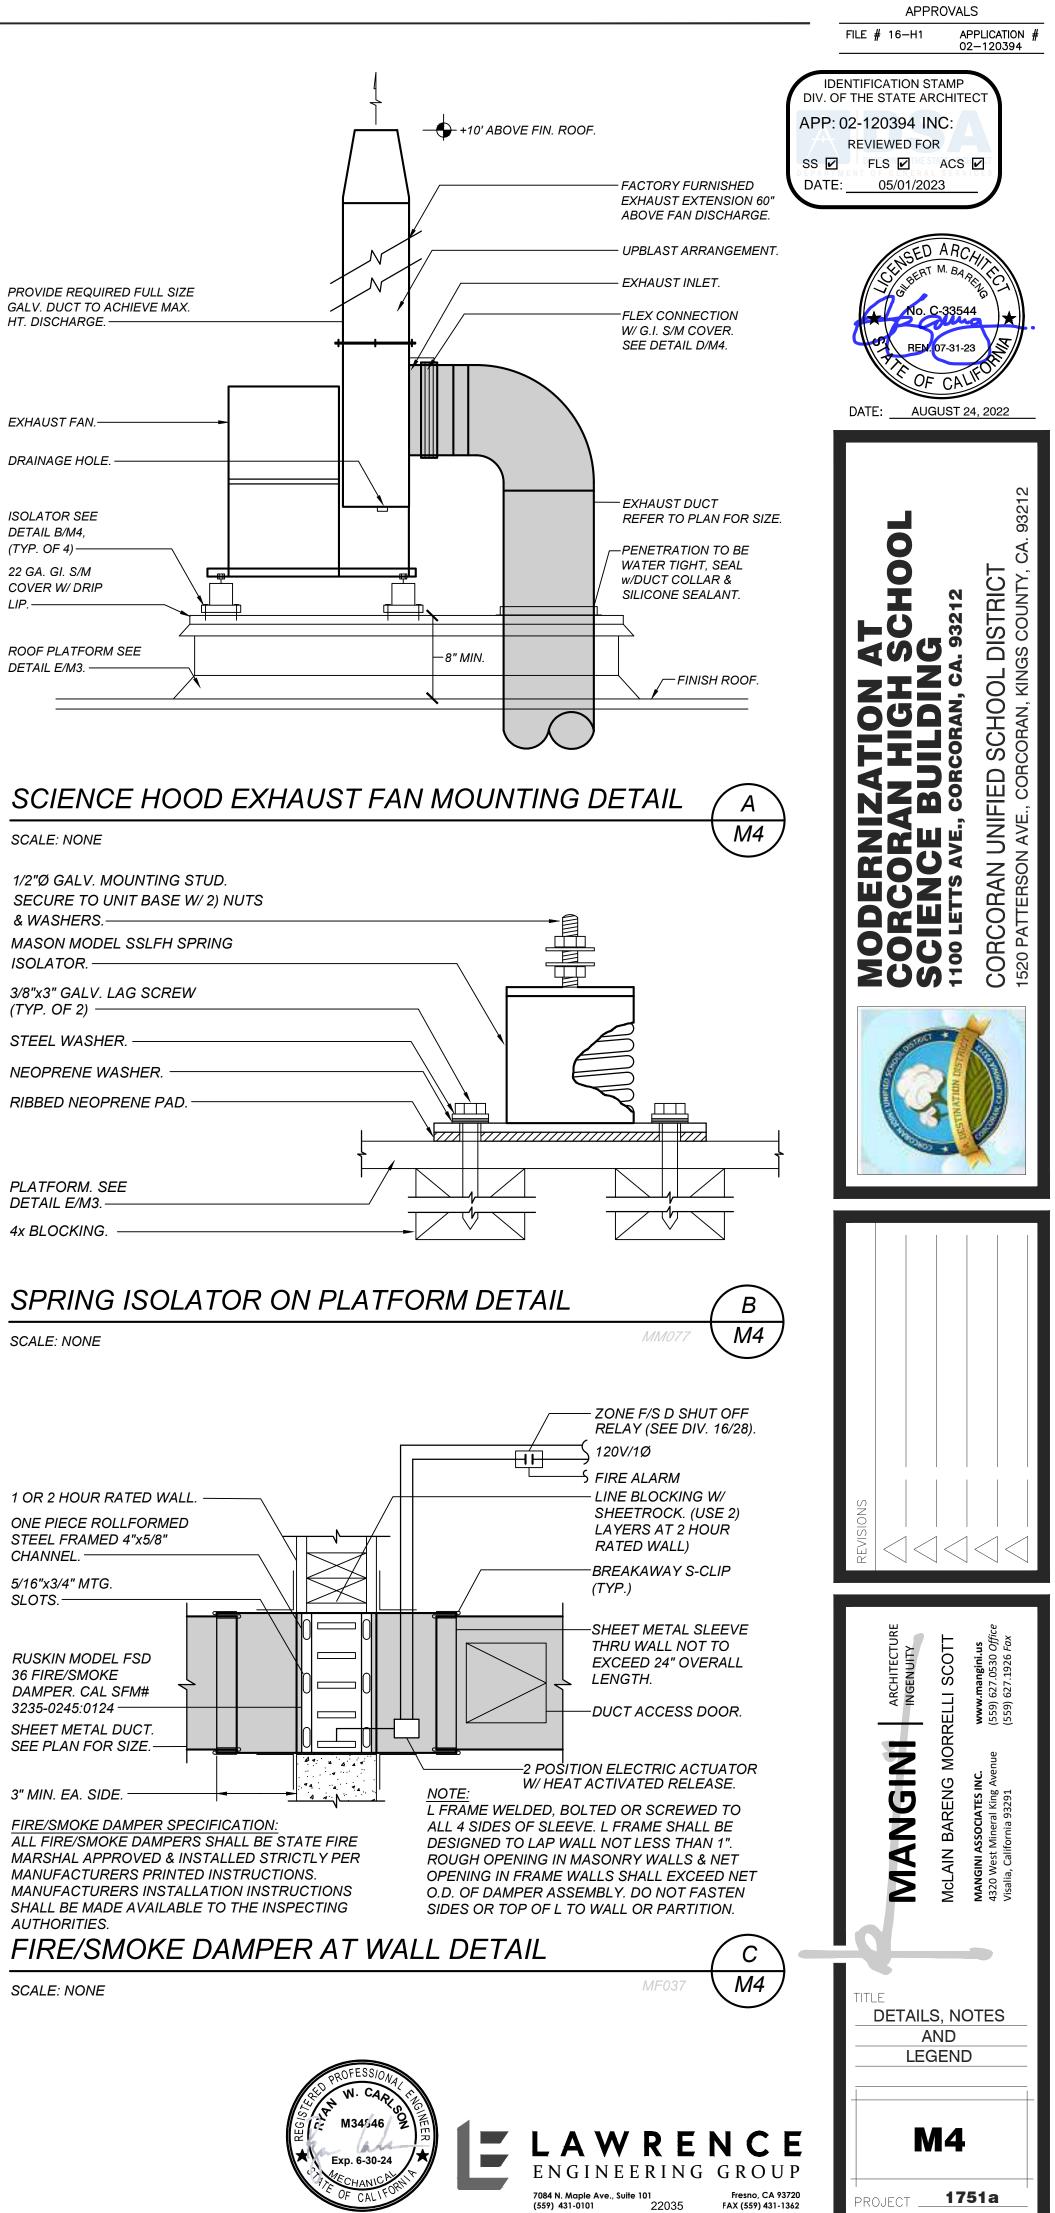

|
|                | OUTSIDE AIR                                   | OSA      |
| Ũ              | PIPE/DUCT TURN DOWN                           | _        |
| ОЩ.            | PIPE/DUCT TURN UP                             | _        |
| <del>X</del>   | POINT OF CONNECTION                           | POC      |
|                | EXISTING (DESIGNATED)                         | (E)      |
|                | NEW (DESIGNATED)                              | (N)      |
| SD             | DUCT SMOKE DETECTOR                           | SD       |
| A/V            | AUDIBLE/VISUAL ALARM                          | A/VA     |
|                | BYPASS TIMER                                  | BPT      |
|                |                                               |          |

D

M4

IIP -



| Project Name:                  | Building 900                                     |                            | NRCC-PRF-01    | L-E          | Page 2 of 12                 | Page 2 of 12