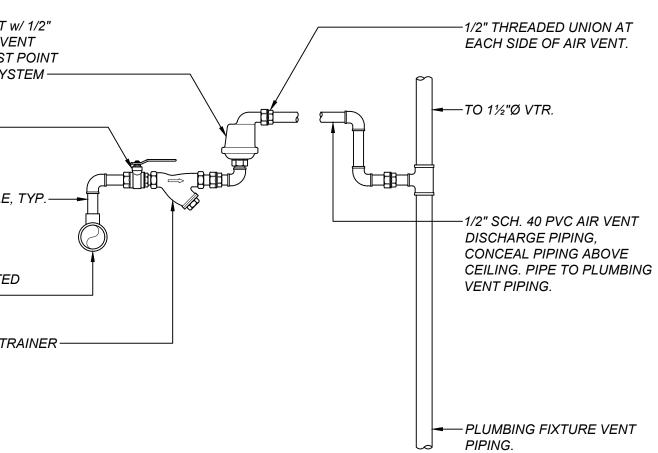

PER NFPA 13 (2016) §6.2.9.6 ONE SPRINKLER WRENCH AS SPECIFIED BY THE SPRINKLER MANUFACTURER SHALL BE PROVIDED IN THE CABINET FOR EACH TYPE OF SPRINKLER INSTALLED TO BE USED FOR THE REMOVAL AND INSTALLATION OF SPRINKLERS IN THE SYSTEM. ONE SPRINKLER WRENCH DESIGN CAN BE APPROPRIATE FOR MANY TYPES OF SPRINKLERS AND SHOULD NOT REQUIRE MULTIPLE WRENCHES OF THE SAME DESIGN. 5. PER NFPA 13 (2016) §6.2.9.7 A LIST OF THE SPRINKLERS INSTALLED IN THE PROPERTY SHALL BE POSTED IN THE SPRINKLER CABINET. THE

LIST SHALL INCLUDE THE FOLLOWING: 5.1. SPRINKLER IDENTIFICATION NUMBER (SIN) IF EQUIPPED; ORTHE MANUFACTURER, MODEL, ORIFICE, DEFLECTOR TYPE, THERMAL SENSITIVITY. AND PRESSURE RATING.

В

F4

F4

FRM010

FRM010

5.3. QUANTITY OF EACH TYPE TO BE CONTAINED IN THE CABINET.

# SPARE HEAD BOX DETAIL









7084 N. Maple Ave., Suite 101

(559) 431-0101

21173

Fresno, CA 93720

FAX (559) 431-1362

APPROVALS

1751

# POTTER AIR VENT

FSSXXX

D

F4



### INSTALLATION NOTES

- A. INSTALLATION OF SPRINKLER HEAD SHALL BE IN ACCORDANCE TO NFPA 13 (2016) §8.6.4.1.2(1): OBSTRUCTED CONSTRUCTION, IN WHICH SPRINKLER DEFLECTORS SHALL BE A MINIMUM 1" TO A MAXIMUM 6" FROM THE HORIZONTAL PLANE BELOW STRUCTURAL MEMBERS AND A MAXIMUM 22" BELOW THE CEILING/ROOF DECK. B. PER NFPA 13 (2016) §8.5.4.1.3, WHEN INSULATION IS INSTALLED DIRECTLY AGAINST UNDERSIDE OF THE
- CEILING OR ROOF STRUCTURE, THE DEFLECTOR DISTANCE SHALL BE MEASURED FROM THE BOTTOM OF THE INSULATION. INSTALLATION OF THE INSULATION SHALL COMPLY WITH NFPA 13 §8.5.4.1.3.1 & 8.5.4.1.3.2. C. PER NFPA 13 (2016) §8.3.1.3 UPRIGHT SPRINKLERS FRAME