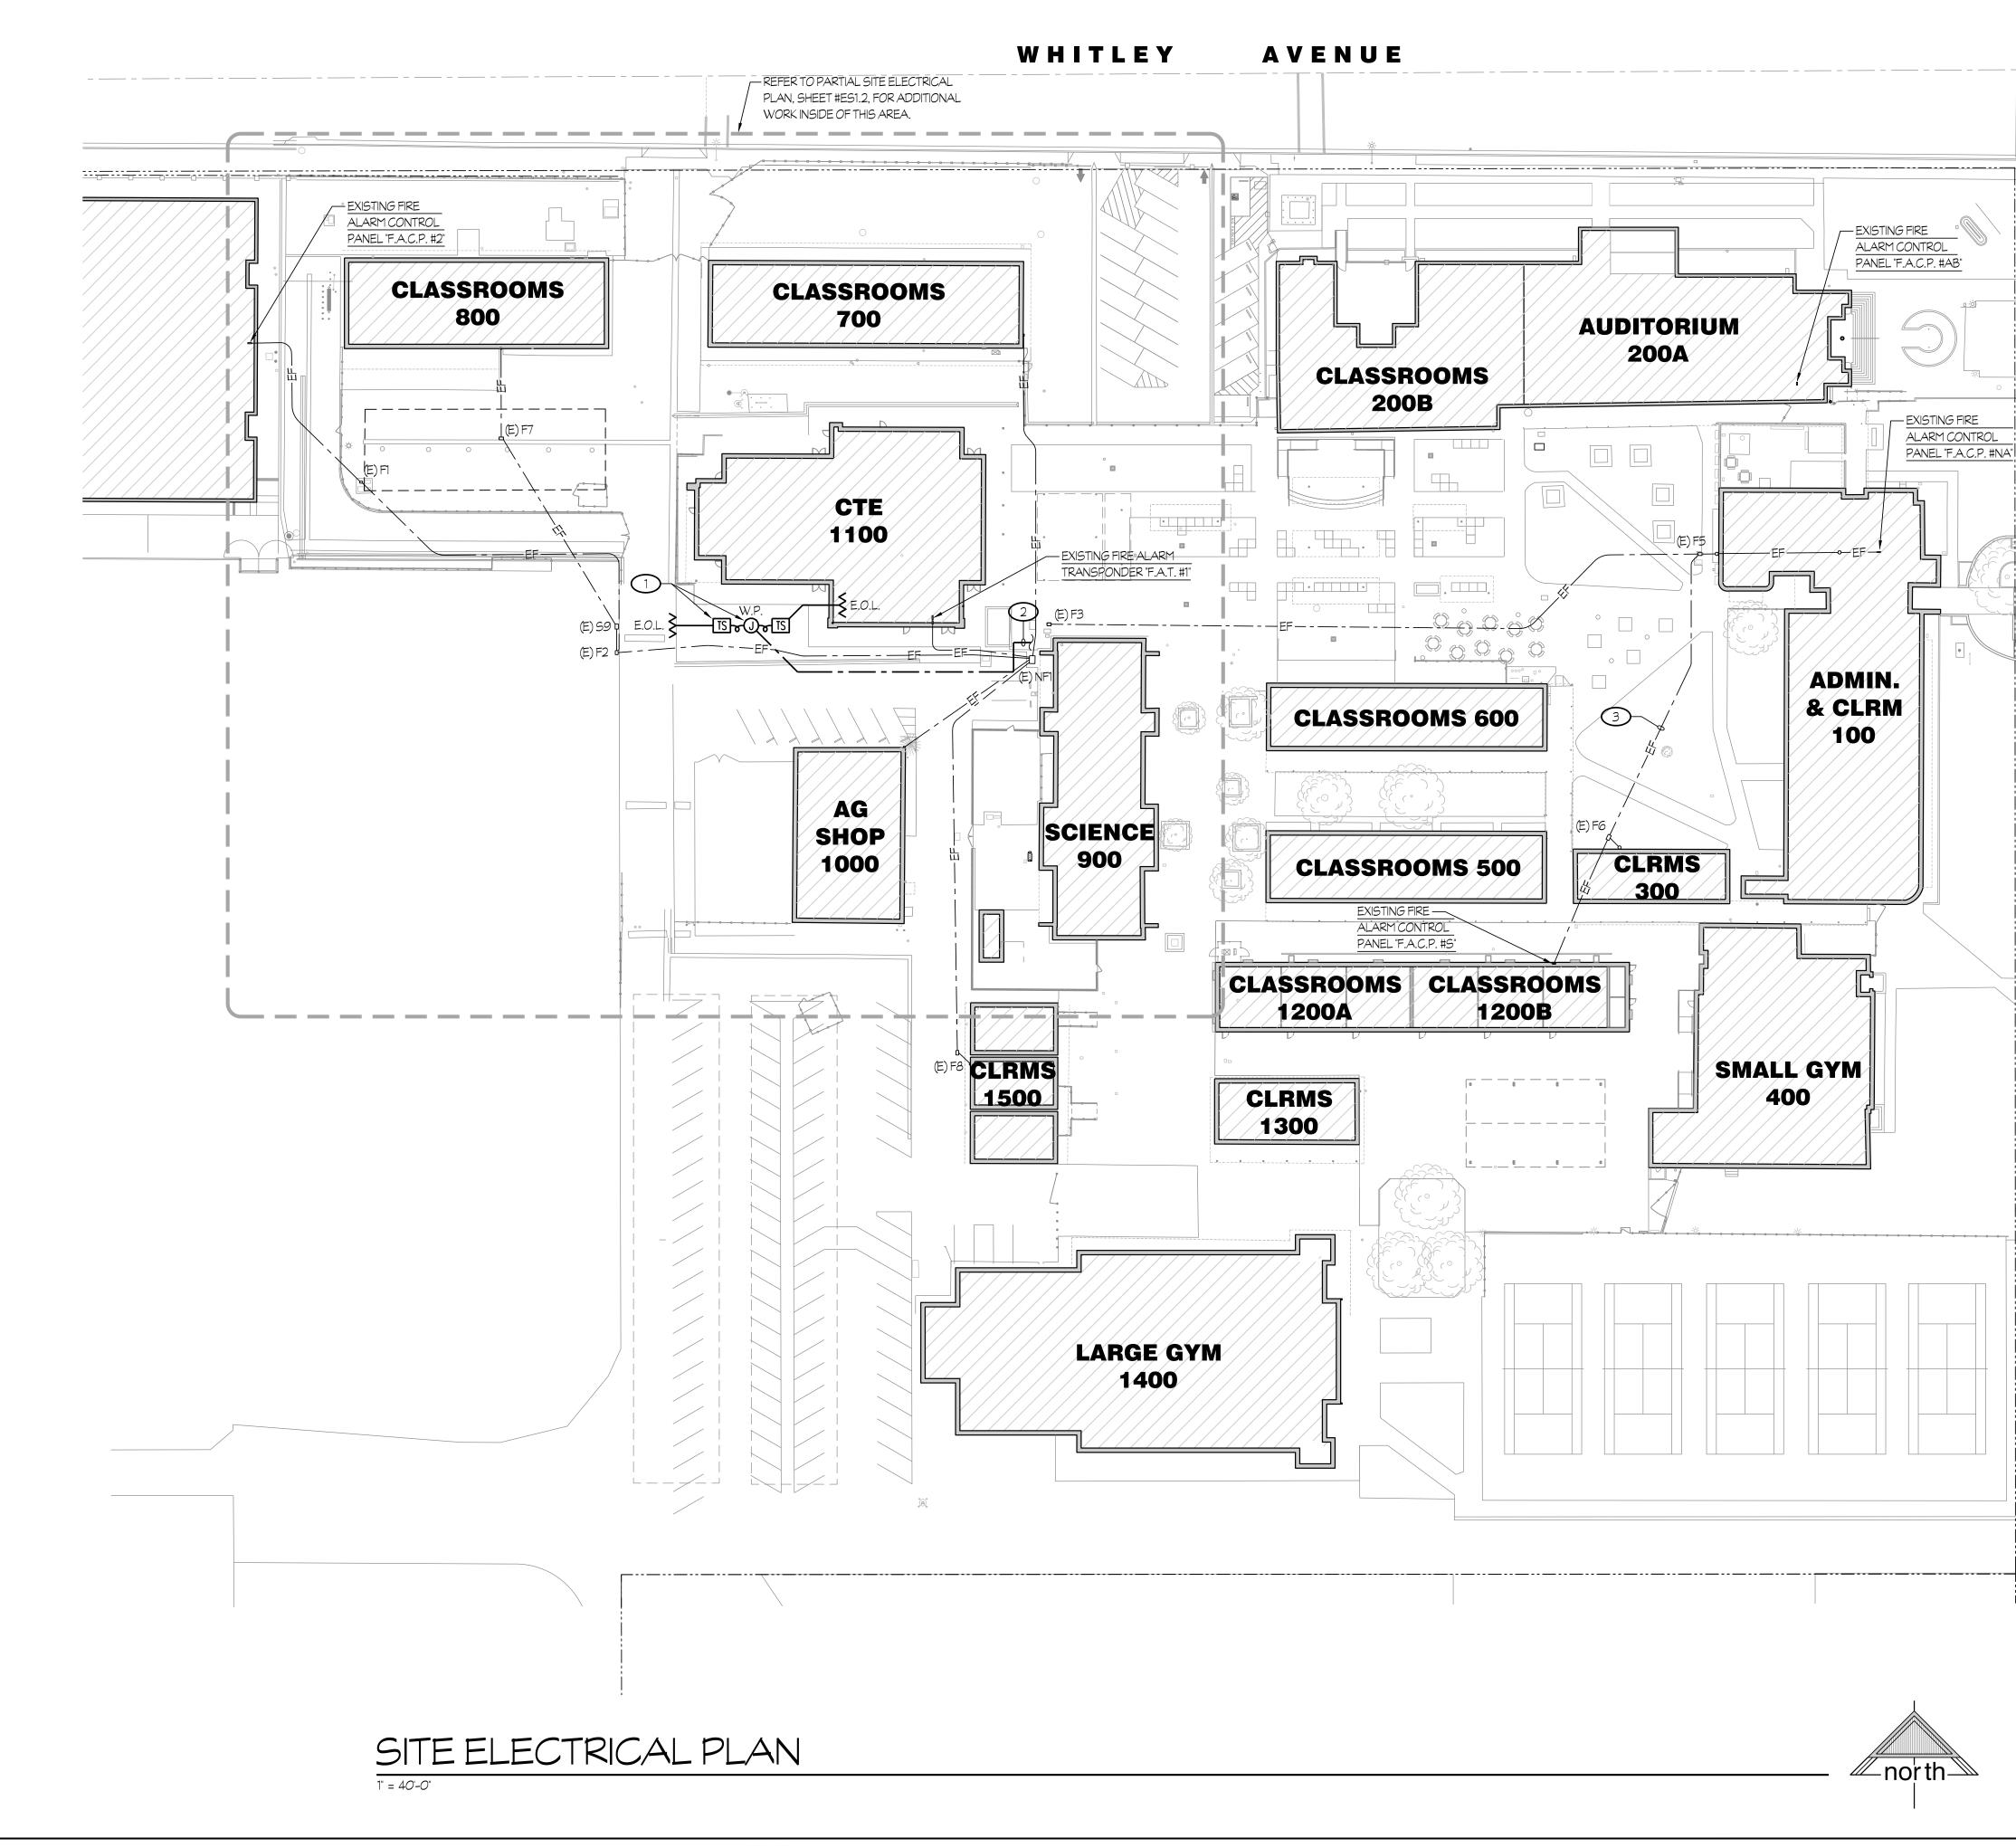

| +<br>PROJECT                                              |

APPROVALS

aftina/Jobs/RSE/SCHOOLS/Corcoran/High School/Mod'n of Science Bida. 900 - MM 1751a/EG2.3.dwa DATE SWED: 08/16/22 BY: Nicole DATE PLOTTED: 04/12/23 JOB #: 21-182.01









DEMOLITION LIGHTING PLAN

1/8" = 1'-0"

\_noˈrth\_\_

1/8" = 1'-<del>0</del>"





Rose Sing Eastham and Associates Electrical Consultants 131 S. Dunworth - (559)733-2671 Visalia, California 93292-6705

xp. 6/30/2

PROJECT 1751a

\_north\_

 $\mathbb{D}2$ 

 $\bigcirc$ 

(D9)

ROOM NAME

901 PHYSICS

902 STORAGE

904 STORAGE

905 STORAGE 906 WORKROOM

907 CLASSROOM

908 BIOLOGY 909 STORAGE 910 WORKROOM

903 CHEMISTRY







Rose Sing Eastham and Associates Electrical Consultants 131 S. Dunworth – (559)733–2671 Visalia, California 93292–6705

Exp. 6/30/23

PROJECT 1751a





BUILDING 900 ENLARGED LIGHTING PLAN





Rose Sing Eastham and Associates Electrical Consultants 131 S. Dunworth – (559)733–2671 Visalia, California 93292–6705

E1.3

PROJECT 1751a

Exp. 6/30/23









E1.4

P