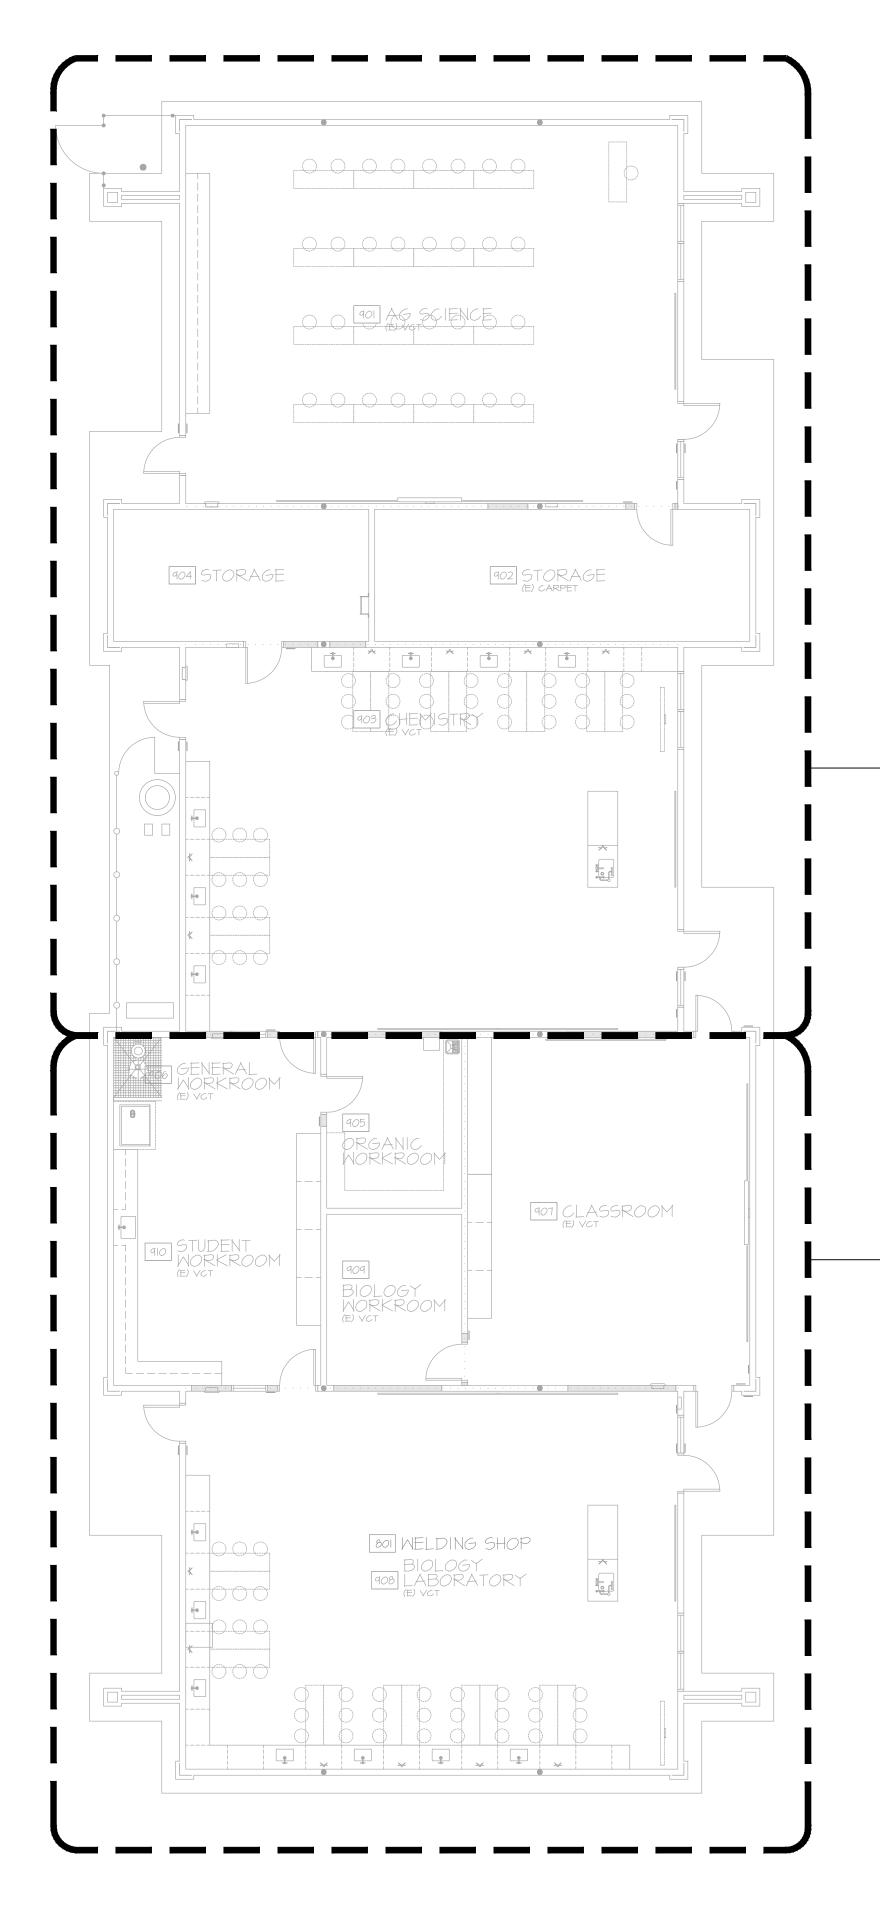

ING BEHIND FINISHED FLOOR OR CEILING.
- (3) (E) 3"AW IN TRENCH TO BE REMOVED.
- (4) CAP (E) AW BELOW FLOOR AND ABANDON PIPE IN PLACE.
- 5 REMOVE 2"FM BELOW GRADE SHOWN HATCHED.
- 6 REMOVE FLOOR MOUNTED PUMPS, ASSOCIATED PIPING AND CONTROLS. CAP ANY PIPING BEHIND FINISHED SURFACES.
- 7 EXISTING WET WELL TO BE ABANDONED. INFILL WET WELL WITH CONCRETE AND MAKE FLUSH WITH (E) GRADE.
- 8 EXISTING LIFT STATION CONTROL PANEL AND WIRING TO BE REMOVED. COORDINATE WITH ELECTRICAL.
- 9 (E) FLOOR SINK TO BE REMOVED. PATCH CONCRETE TO MATCH EXISTING.
- (10) DISCONNECT (E) HOOD AND CAP ANY REMAINING PIPING BEHIND FINISHED SURFACES.



22035

Fresno, CA 93720 FAX (559) 431-1362 PROJECT 1751a







┝╴ ── └┰┼┘



o. 6-30-2













# BUILDING 900 ENLARGED PLUMBING DEMOLITION PLAN - CW, HW, & GAS







BUILDING 900 *PLUMBING PLAN* 

SCALE: 1/8" = 1'-0"

FOR PLUMBING WORK IN THIS AREA, REFER TO SHEET P8 AND P10

FOR PLUMBING WORK IN THIS AREA, REFER TO SHEET P9 AND P11

BUILDING 900-

M34846

Exp. 6-30-24

BUILDING KEY PLAN

\_\_\_\_\_north\_\_\_













GAS PIPE SIZING NOTE:

FURTHEST APPLIANCE.

GAS PIPE SIZED PER 2019 CPC TABLE 1215.2(1) USING 550 FEET ROW. 540 FEET TOTAL DEVELOPED LENGTH FROM GAS METER TO

634 CFH TOTAL CONNECTED LOAD.





ABOVE CEÌLÍNG. (7) UTILITY CONTROL PANEL RECESSED IN WALL. COORDINATE WITH ELECTRICAL. (8) GAS SOLENOID VALVE INSTALLED ABOVE ACCESSIBLE T-BAR CEILING. 9 HOSE BIBB ON ROOF. REFER TO DETAIL C/P14. (10) 1/2"G UP FROM BEL. FLR. INSIDE PIPE SLEEVE. SLEEVE END SHALL EXTEND UP +6" MIN. ABV. FIN. FLR. SLEEVE END SHALL REMAIN OPEN. PROVIDE ACCESS PA