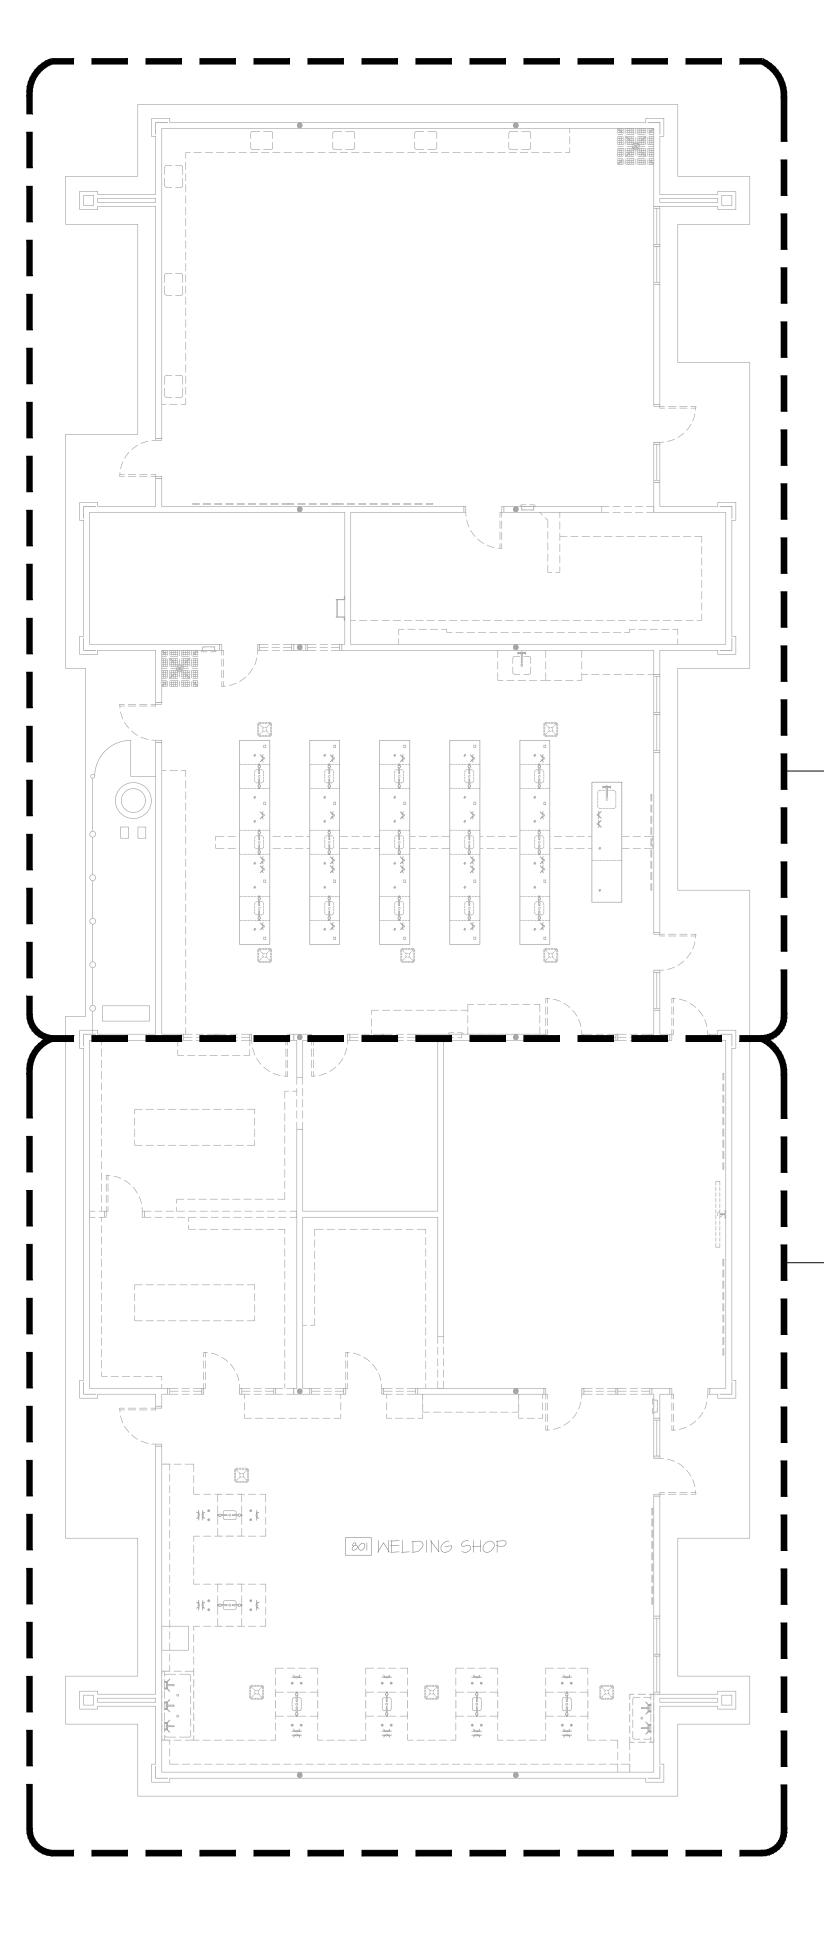

COMPLETE ASSEMBLY WILL NOT BE ACCEPTABLE. FOR FIRE STOPS FOR PIPE PENETRATIONS SEE SPECIFICATIONS AND SHEET P15.
- FIELD VERIFY THE EXACT LOCATION, DEPTH AND SIZE OF ALL NEW POINTS OF CONNECTION TO EXISTING UTILITIES PRIOR TO COMMENCING NEW UTILITY WORK.
- 9. ALL DOMESTIC WATER PIPING SHALL BE A MINIMUM OF 1/2" SIZE UNLESS NOTED OTHERWISE. USE A REDUCING DROP ELL AT FIXTURE CONNECTION WHEN APPLICABLE.



**P1** 

PROJECT 1751a

ENGINEERING GROUP

22035

7084 N. Maple Ave., Suite 101

(559) 431-0101

Fresno, CA 93720

FAX (559) 431-1362





**IDENTIFICATION STAMP** DIV. OF THE STATE ARCHITEC

APPROVALS

APPLICATION # 02-120394

APP: 02-120394 INC: **REVIEWED FOR** SS 🗹 FLS 🗹 ACS 🗹 DATE: 05/01/2023

0

0

Ĭ

UNP '

ZHN

**ATI I HI UIL** 

ROOA

**WOZ** 

NZM

μÜ

M

DIS.

4

FILE # 16-H1





FOR PLUMBING DEMO WORK IN THIS AREA, REFER TO SHEET P4 AND P6.

BUILDING 900 PLUMBING DEMOLITION PLAN SCALE: 1/8" = 1'-0"



|               | PLUMBING LEGEND                                                                                                                                                                                                                                                                                                                             |                                                 |
|---------------|------------------------------------------------------------------------------------------------------------------------------------------------------------------------------------------------------------------------------------------------------------