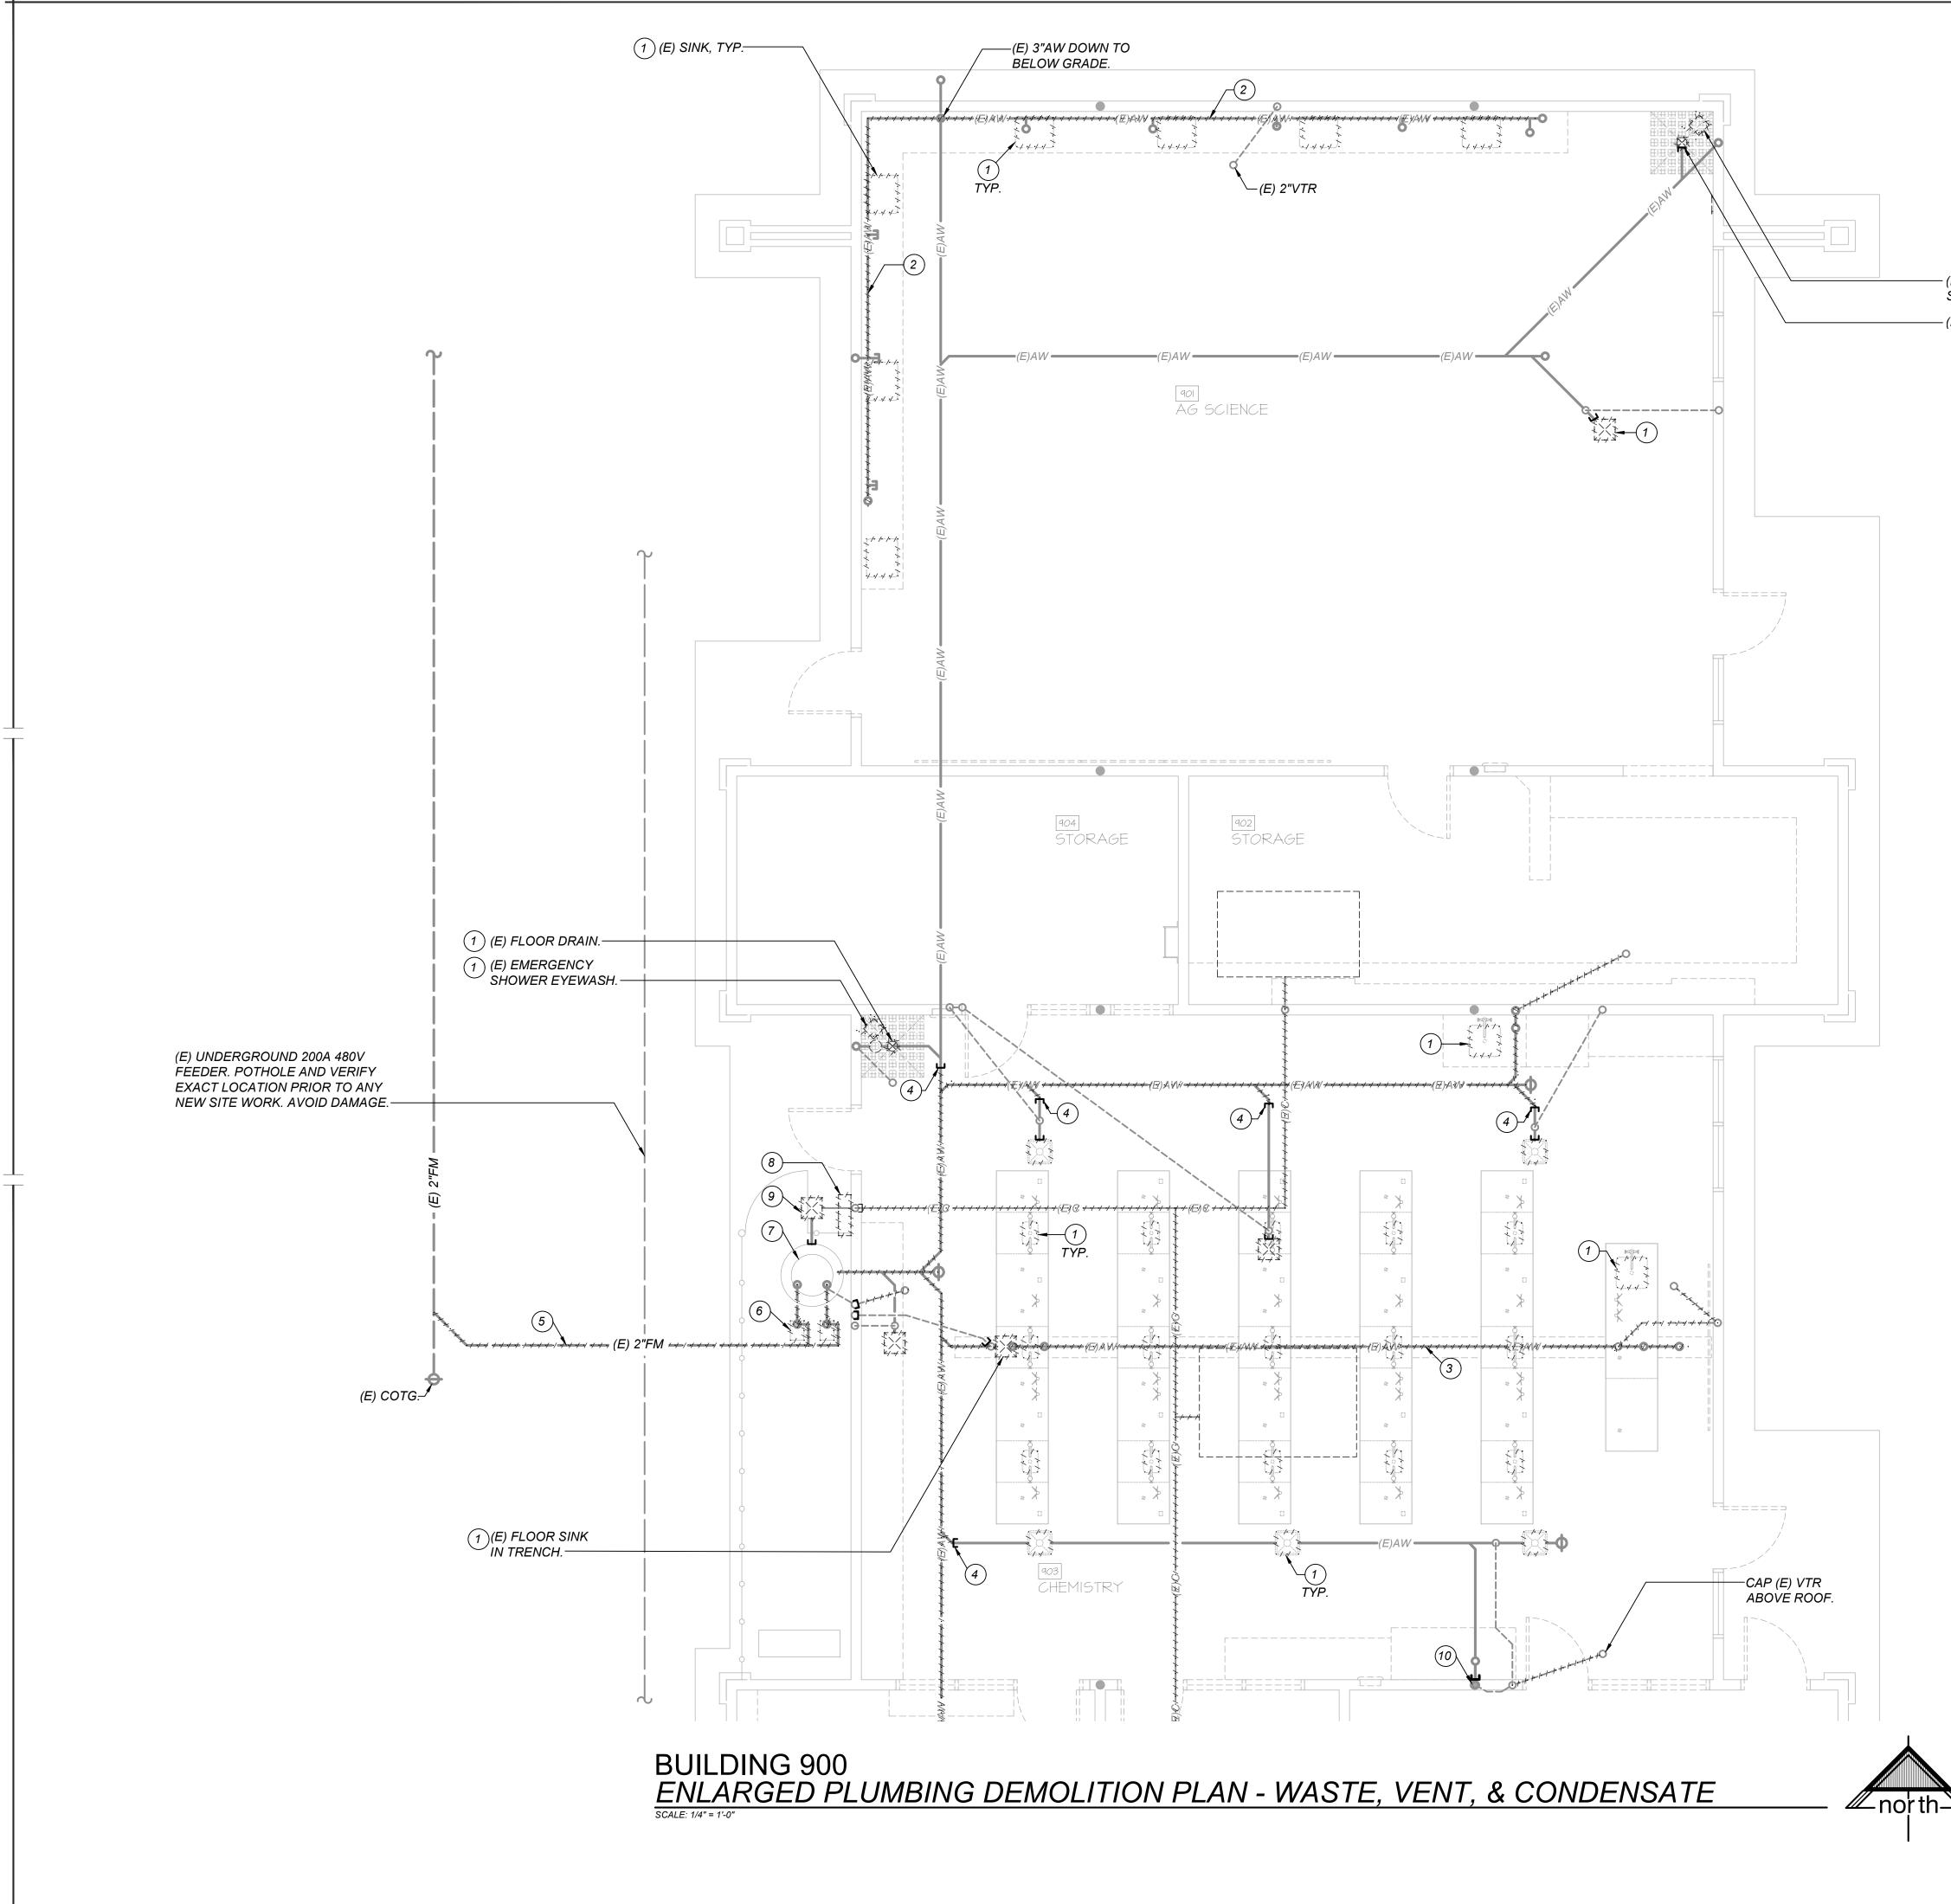

UT-OFF VALVE IN BOX<br>SHUT-OFF VALVE IN RISER<br>SHUT-OFF VALVE IN RISER<br>SHUT-OFF VALVE IN DROP<br>GAS PRESSURE REGULATOR<br>GAS PRESSURE REGULATOR<br>PLUG VALVE<br>PLUG VALVE<br>BALL VALVE<br>BALL VALVE<br>BALL VALVE<br>BALANCING VALVE                                               | SOV<br>SOV<br>-<br>GPR<br>-<br>-<br>-<br>-<br>- |
|               | PIPING TURN DOWN         POINT OF CONNECTION         SHUT-OFF VALVE IN BOX         SHUT-OFF VALVE IN RISER         SHUT-OFF VALVE IN RISER         SHUT-OFF VALVE IN DROP         GAS PRESSURE REGULATOR         PLUG VALVE         BALL VALVE         REDUCER         FLOW LINE         UNION         RELIEF VALVE         BALANCING VALVE | SOV<br>SOV<br>-<br>GPR<br>-<br>-<br>-<br>-<br>- |

BUILDING 900-

M34846

Exp. 6-30-24

BUILDING KEY PLAN







- (E) EMERGENCY SHOWER EYEWASH. (1) - (E) FLOOR DRAIN. (1)

- KEYNOTES: (THIS SHEET ONLY)
- 1 DEMO (E) FIXTURE SHOWN HATCHEL REMOVE EXPOSED UNUSED PIPING AND CAP REMAINING PIPE BEHIND FINISHED SURFACES.
- (E) 3"AW AND 2"AV MANIFOLD TO BE REMOVED. CAP REMAINING PIPING BEHIND FINISHED FLOOR OR CEILING.
- (3) (E) 3"AW IN TRENCH TO BE REMOVED.
- (4) CAP (E) AW BELOW FLOOR AND ABANDON PIPE IN PLACE.
- 5 REMOVE 2"FM BELOW GRADE SHOWN HATCHED.
- 6 REMOVE FLOOR MOUNTED PUMPS, ASSOCIATED PIPING AND CONTROLS. CAP ANY PIPING BEHIND FINISHED SURFACES.
- 7 EXISTING WET WELL TO BE ABANDONED. INFILL WET WELL WITH CONCRETE AND MAKE FLUSH WITH (E) GRADE.
- 8 EXISTING LIFT STATION CONTROL PANEL AND WIRING TO BE REMOVED. COORDINATE WITH ELECTRICAL.
- 9 (E) FLOOR SINK TO BE REMOVED. PATCH CONCRETE TO MATC