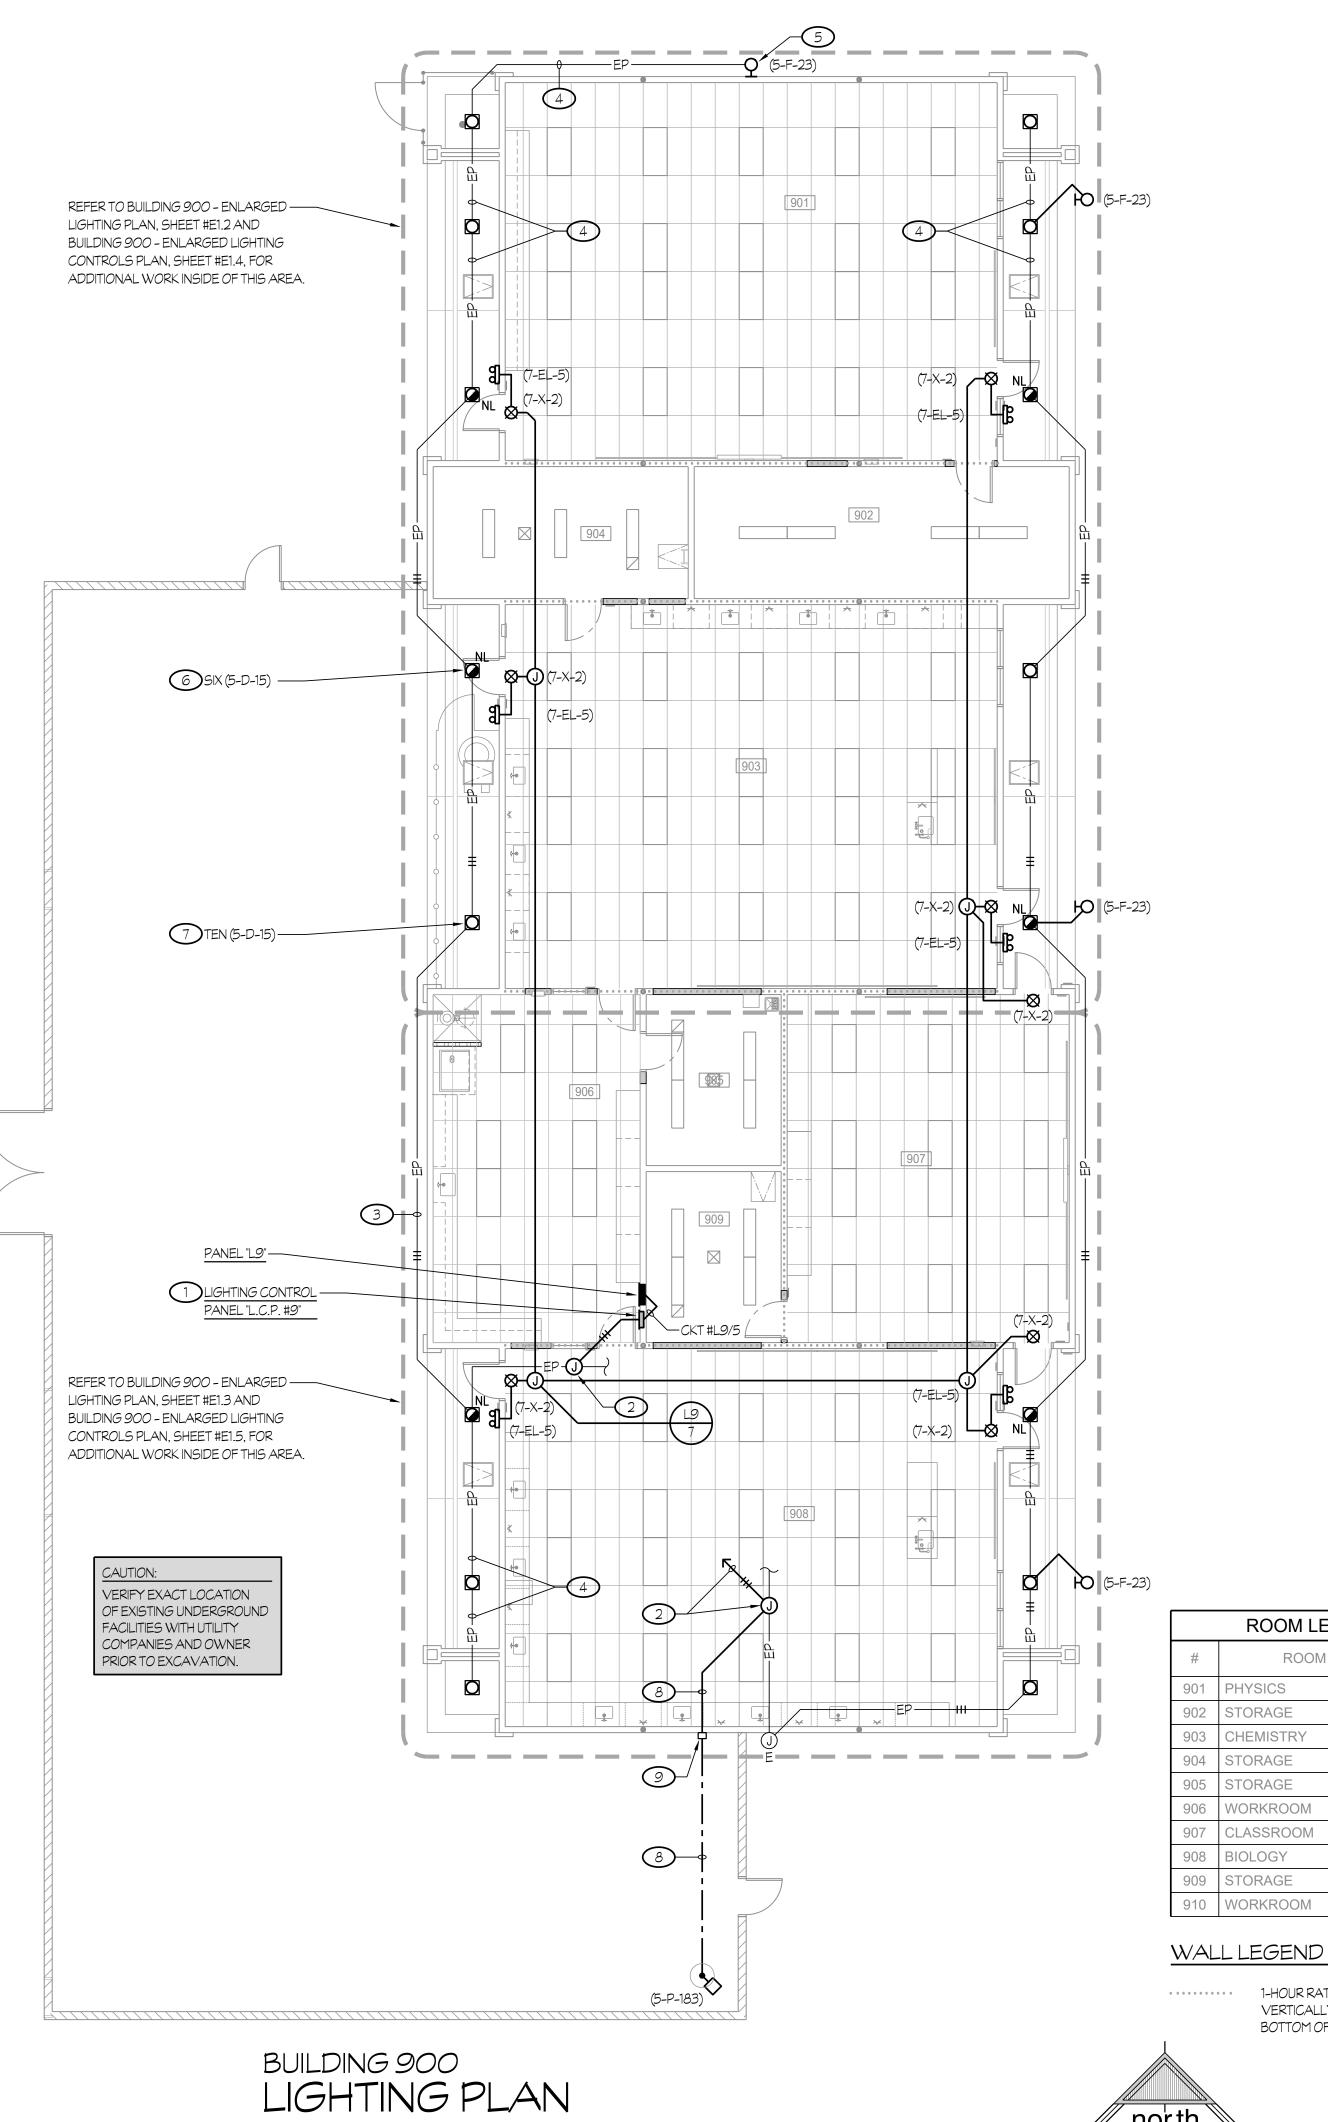

| +<br>PROJECT                                              |

APPROVALS

aftina/Jobs/RSE/SCHOOLS/Corcoran/High School/Mod'n of Science Bida. 900 - MM 1751a/EG2.3.dwa DATE SWED: 08/16/22 BY: Nicole DATE PLOTTED: 04/12/23 JOB #: 21-182.01









DEMOLITION LIGHTING PLAN

1/8" = 1'-0"

\_noˈrth\_\_

1/8" = 1'-<del>0</del>"





Rose Sing Eastham and Associates Electrical Consultants 131 S. Dunworth - (559)733-2671 Visalia, California 93292-6705

xp. 6/30/2

PROJECT 1751a

\_north\_

 $\mathbb{D}2$ 

 $\bigcirc$ 

(D9)

ROOM NAME

901 PHYSICS

902 STORAGE

904 STORAGE

905 STORAGE 906 WORKROOM

907 CLASSROOM

908 BIOLOGY 909 STORAGE 910 WORKROOM

903 CHEMISTRY







Rose Sing Eastham and Associates Electrical Consultants 131 S. Dunworth – (559)733–2671 Visalia, California 93292–6705

Exp. 6/30/23

PROJECT 1751a





BUILDING 900 ENLARGED LIGHTING PLAN





Rose Sing Eastham and Associates Electrical Consultants 131 S. Dunworth – (559)733–2671 Visalia, California 93292–6705

E1.3

PROJECT 1751a

Exp. 6/30/23









E1.4

PROJECT 1751a

Rose Sing Eastham and Associates Electrical Consultants 131 S. Dunworth –