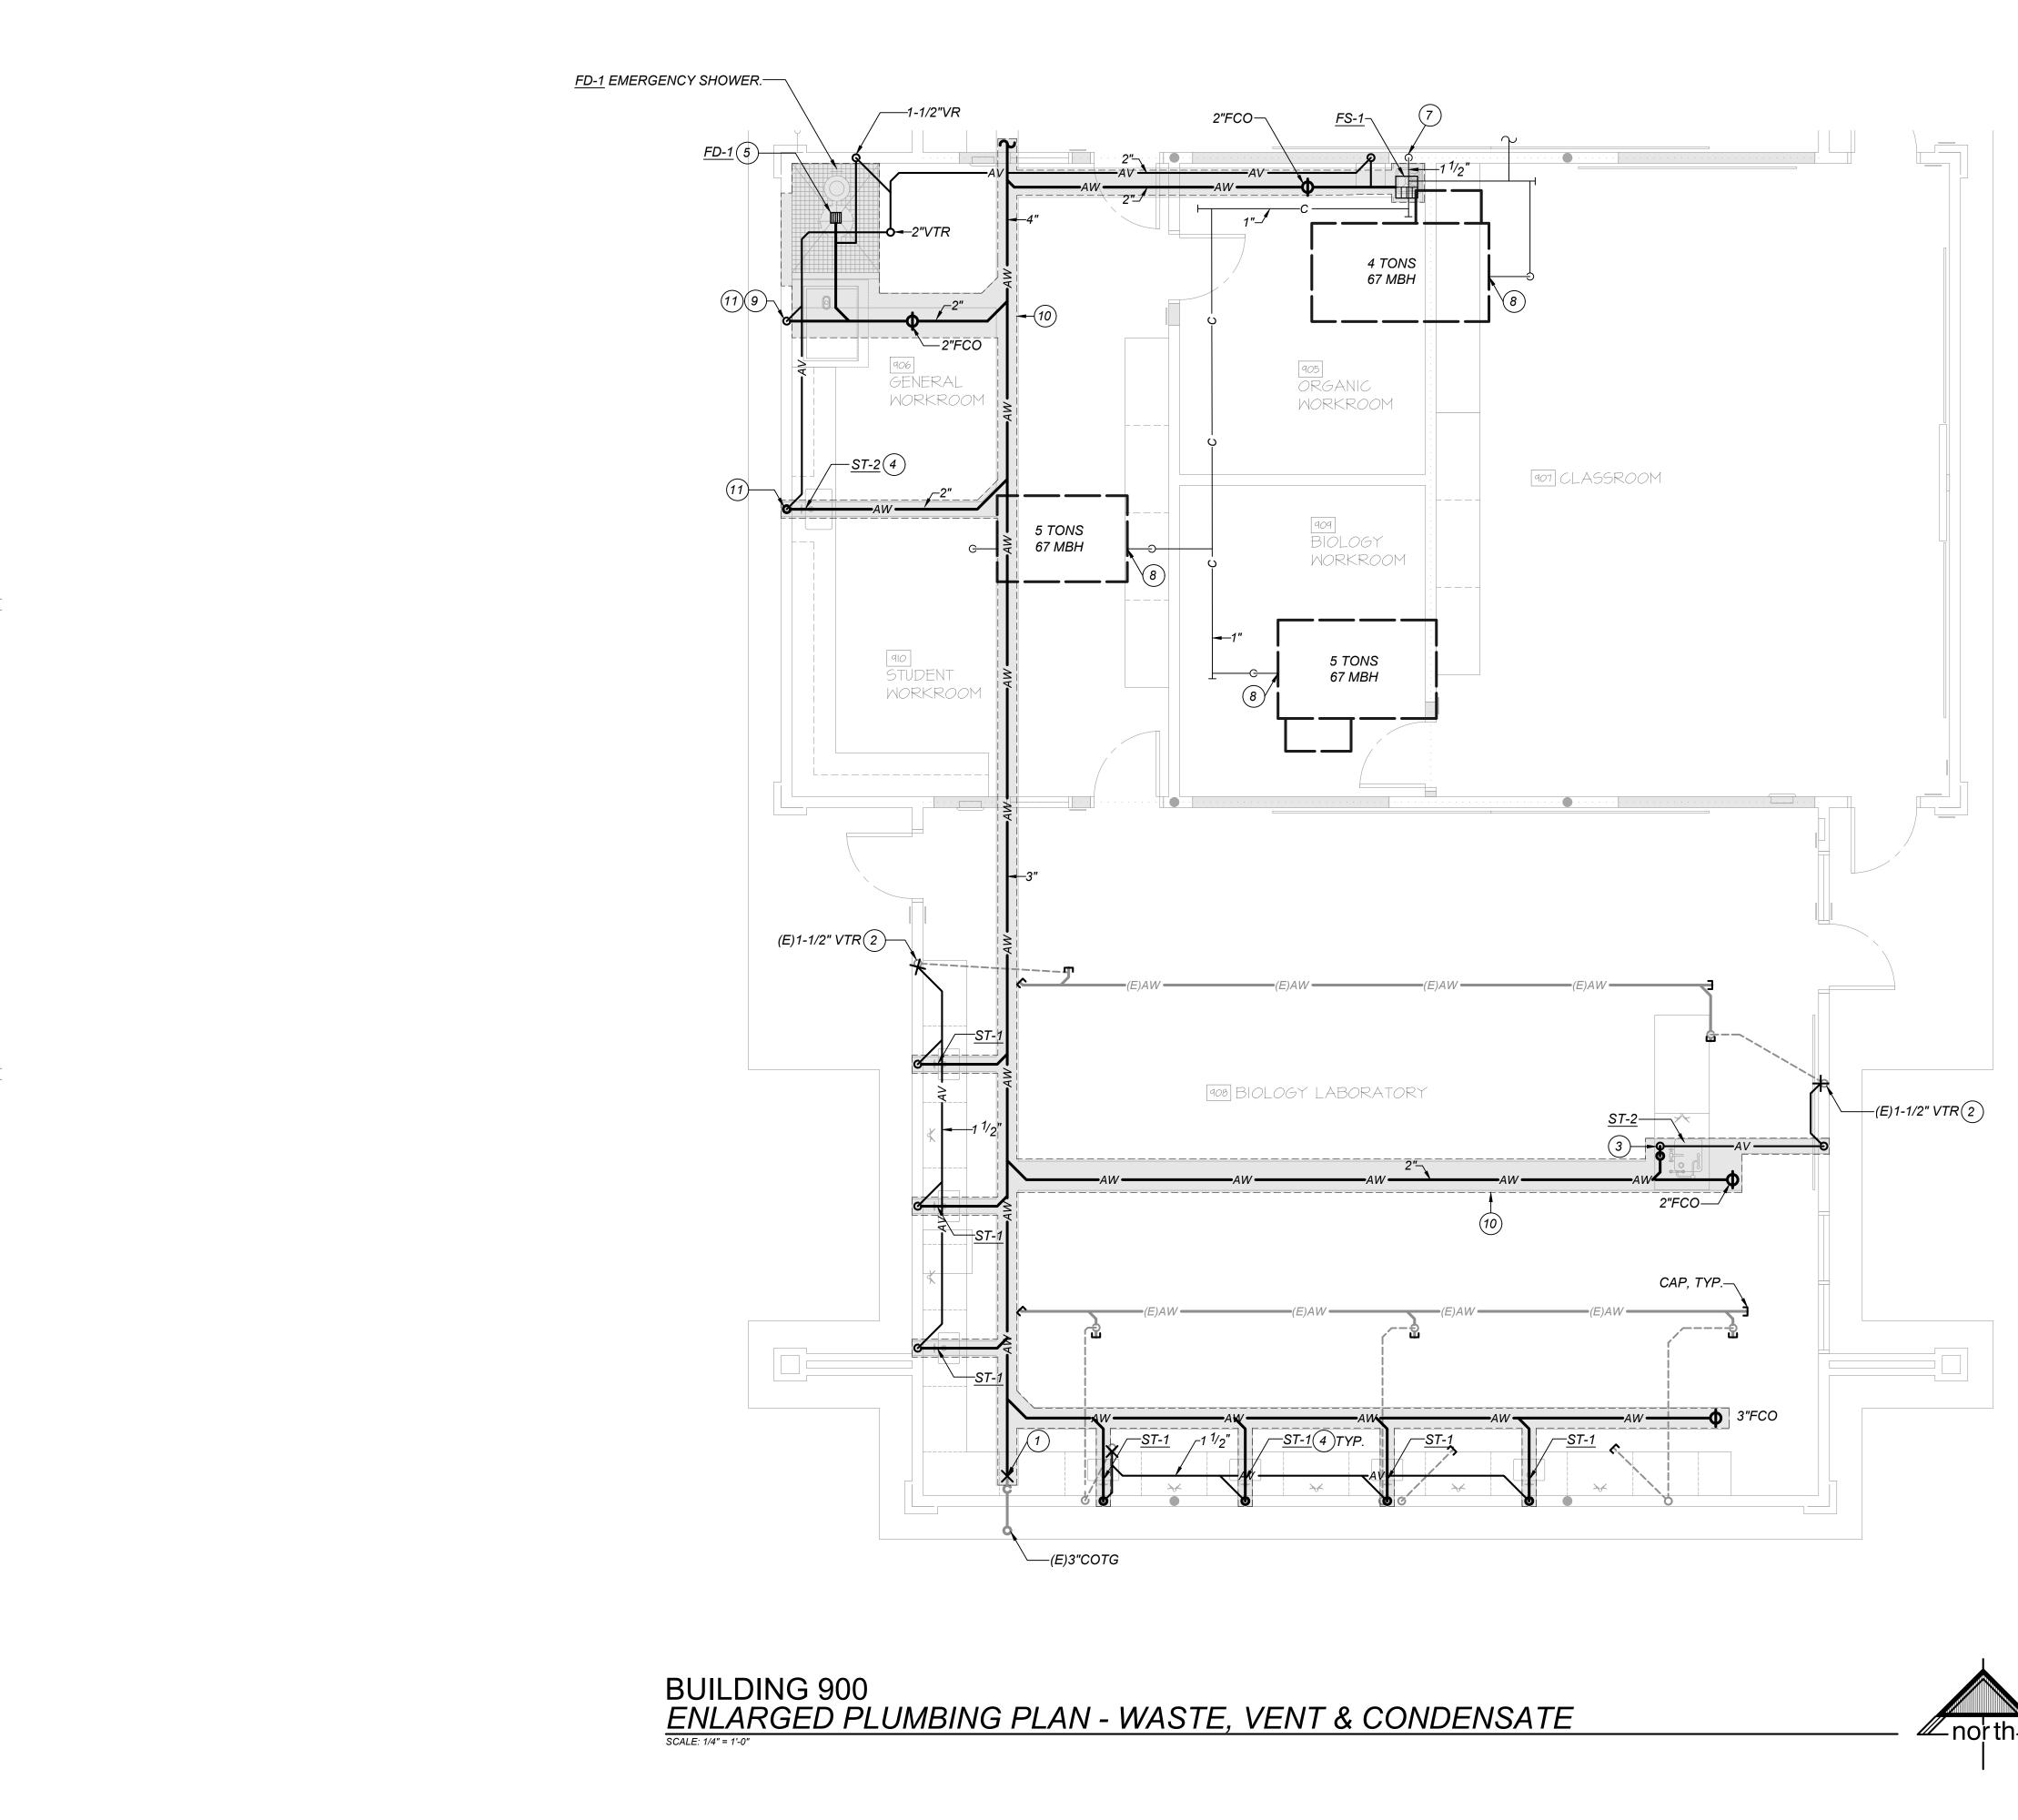

IND FINISHED SURFACES.
- 7 EXISTING WET WELL TO BE ABANDONED. INFILL WET WELL WITH CONCRETE AND MAKE FLUSH WITH (E) GRADE.
- 8 EXISTING LIFT STATION CONTROL PANEL AND WIRING TO BE REMOVED. COORDINATE WITH ELECTRICAL.
- 9 (E) FLOOR SINK TO BE REMOVED. PATCH CONCRETE TO MATCH EXISTING.
- (10) DISCONNECT (E) HOOD AND CAP ANY REMAINING PIPING BEHIND FINISHED SURFACES.



22035

Fresno, CA 93720 FAX (559) 431-1362 PROJECT 1751a







┝╴ ── └┰┼┘



o. 6-30-2













# BUILDING 900 ENLARGED PLUMBING DEMOLITION PLAN - CW, HW, & GAS







BUILDING 900 *PLUMBING PLAN* 

SCALE: 1/8" = 1'-0"

FOR PLUMBING WORK IN THIS AREA, REFER TO SHEET P8 AND P10

FOR PLUMBING WORK IN THIS AREA, REFER TO SHEET P9 AND P11

BUILDING 900-

M34846

Exp. 6-30-24

BUILDING KEY PLAN

\_\_\_\_\_north\_\_\_













GAS PIPE SIZING NOTE:

FURTHEST APPLIANCE.

GAS PIPE SIZED PER 2019 CPC TABLE 1215.2(1) USING 550 FEET ROW. 540 FEET TOTAL DEVELOPED LENGTH FROM GAS METER TO

634 CFH TOTAL CONNECTED LOAD.





ABOVE CEÌLÍNG. (7) UTILITY CONTROL PANEL RECESSED IN WALL. COORDINATE WITH ELECTRICAL. (8) GAS SOLENOID VALVE INSTALLED ABOVE ACCESSIBLE T-BAR CEILING. 9 HOSE BIBB ON ROOF. REFER TO DETAIL C/P14. (10) 1/2"G UP FROM BEL. FLR. INSIDE PIPE SLEEVE. SLEEVE END SHALL EXTEND UP +6" MIN. ABV. FIN. FLR. SLEEVE END SHALL REMAIN OPEN. PROVIDE ACCESS PANEL FOR INSPECTION OF SLEEVE END. (11) 1/2"G DN. IN PIPE SLEEVE TO BEL. FLR. SLEEVE SHALL EXTEND FROM BEL. FLR. UP IN WALL TO ABV. CLG. SLEEVE END SHALL REMAIN OPEN. (12) 1/2"CW AND 1/2"HW DOWN FOR THERMOSTATIC MIXING VALVE. CONNECT TEPID WATER SUPPLY FROM MI