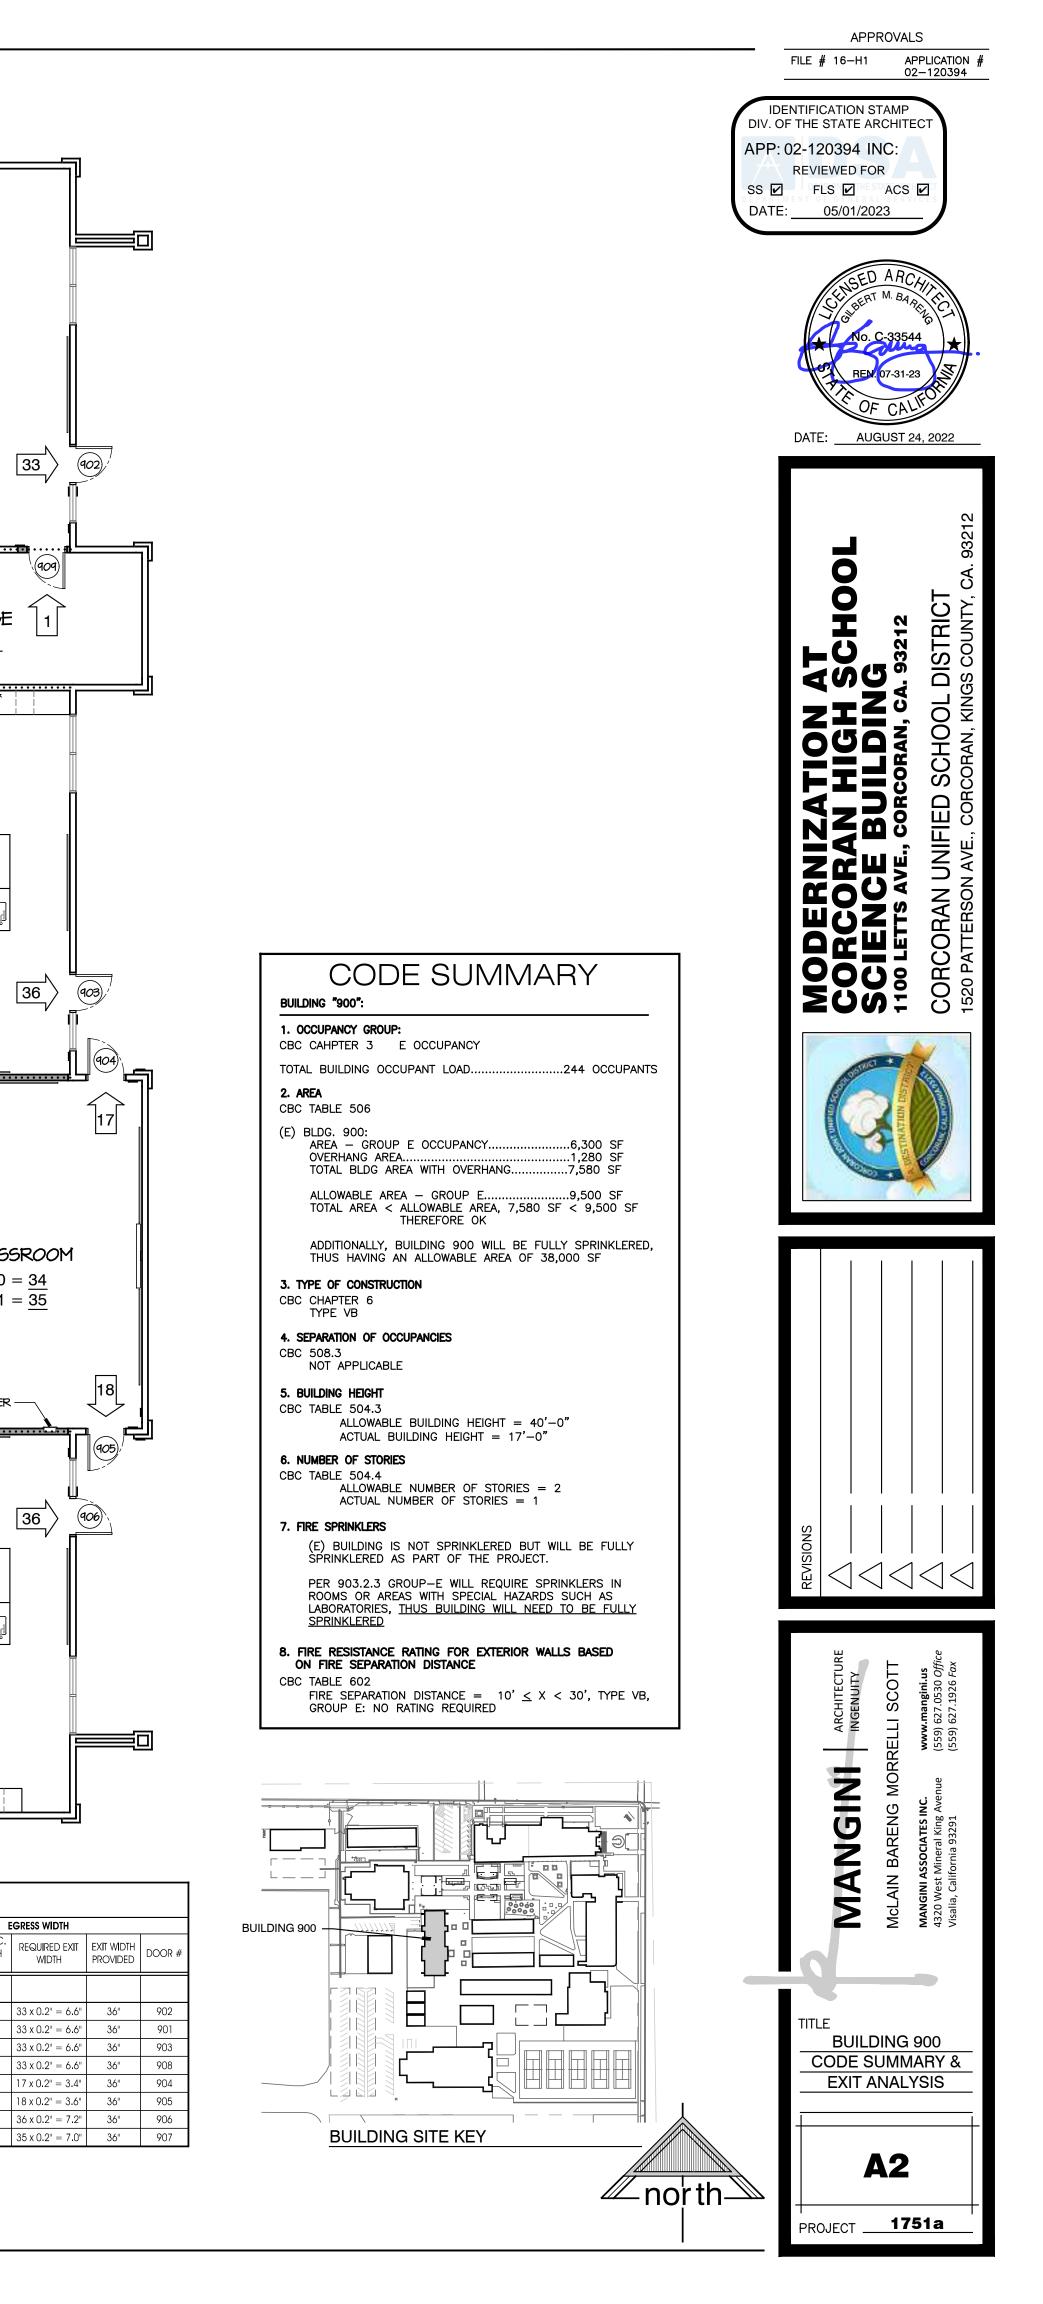

|
|                                                            |             |    | 1 EXIT REQ.                                    | PROVIDED                       | CBC 1005.3.2                                         | EXIT 2          | 18                     |
| ROOM 908 - BIOLOGY                                         | E-OCC.      | 71 | 71 > 50 =                                      | 2 EXIT                         | 0.2" PER OCC.                                        | EXIT 1          | 36                     |
|                                                            |             |    | 2 exit req.                                    | PROVIDED                       | CBC 1005.3.2                                         | EX <b>I</b> T 2 | 35                     |





F:\01 projects\1751a\Drawings\01 architectural\03 sheets\1751\_A3\_ExtElev-Bldg900.dwg Apr 20 2023 11:06am







F:\01 projects\1751a\Drawings\01 architectural\03 sheets\1751\_A4\_Ref Clg Plns-Bldg900.dwg Apr 20 2023 11:06am









F:\01 projects\1751a\Drawings\01 architectural\03 sheets\1751\_A5\_Rof Plns-Bldg900.dwg Apr 20 2023 11:06am

### ROOF PLAN KEY NOTES, THIS SHEET ONLY:

- CLASS 'A' BUILT-UP ROOFING SYSTEM 0/ (E) PLYWOOD ROOF DECK, PATCH PLYWOOD DECK AS REQUIRED AT REMOVED EQUIPMENT FOR (N) ROOFING. FOR TYPICAL ROOF ASSEMBLY, SEE DETAIL 14 FOR PATCHING OF (E) OPENINGS AT REMOVED A15EQUIPMENT, SEE DETAIL 22
- AI5  $\langle 2 \rangle$  (N) MECHANICAL UNIT, COORDINATE W/ MECHANICAL DRAWINGS.
- $\langle 3 \rangle$  (E) BUILT-UP CRICKET FRAMING, PROVIDE (N) BUILT-UP ROOFING.
-