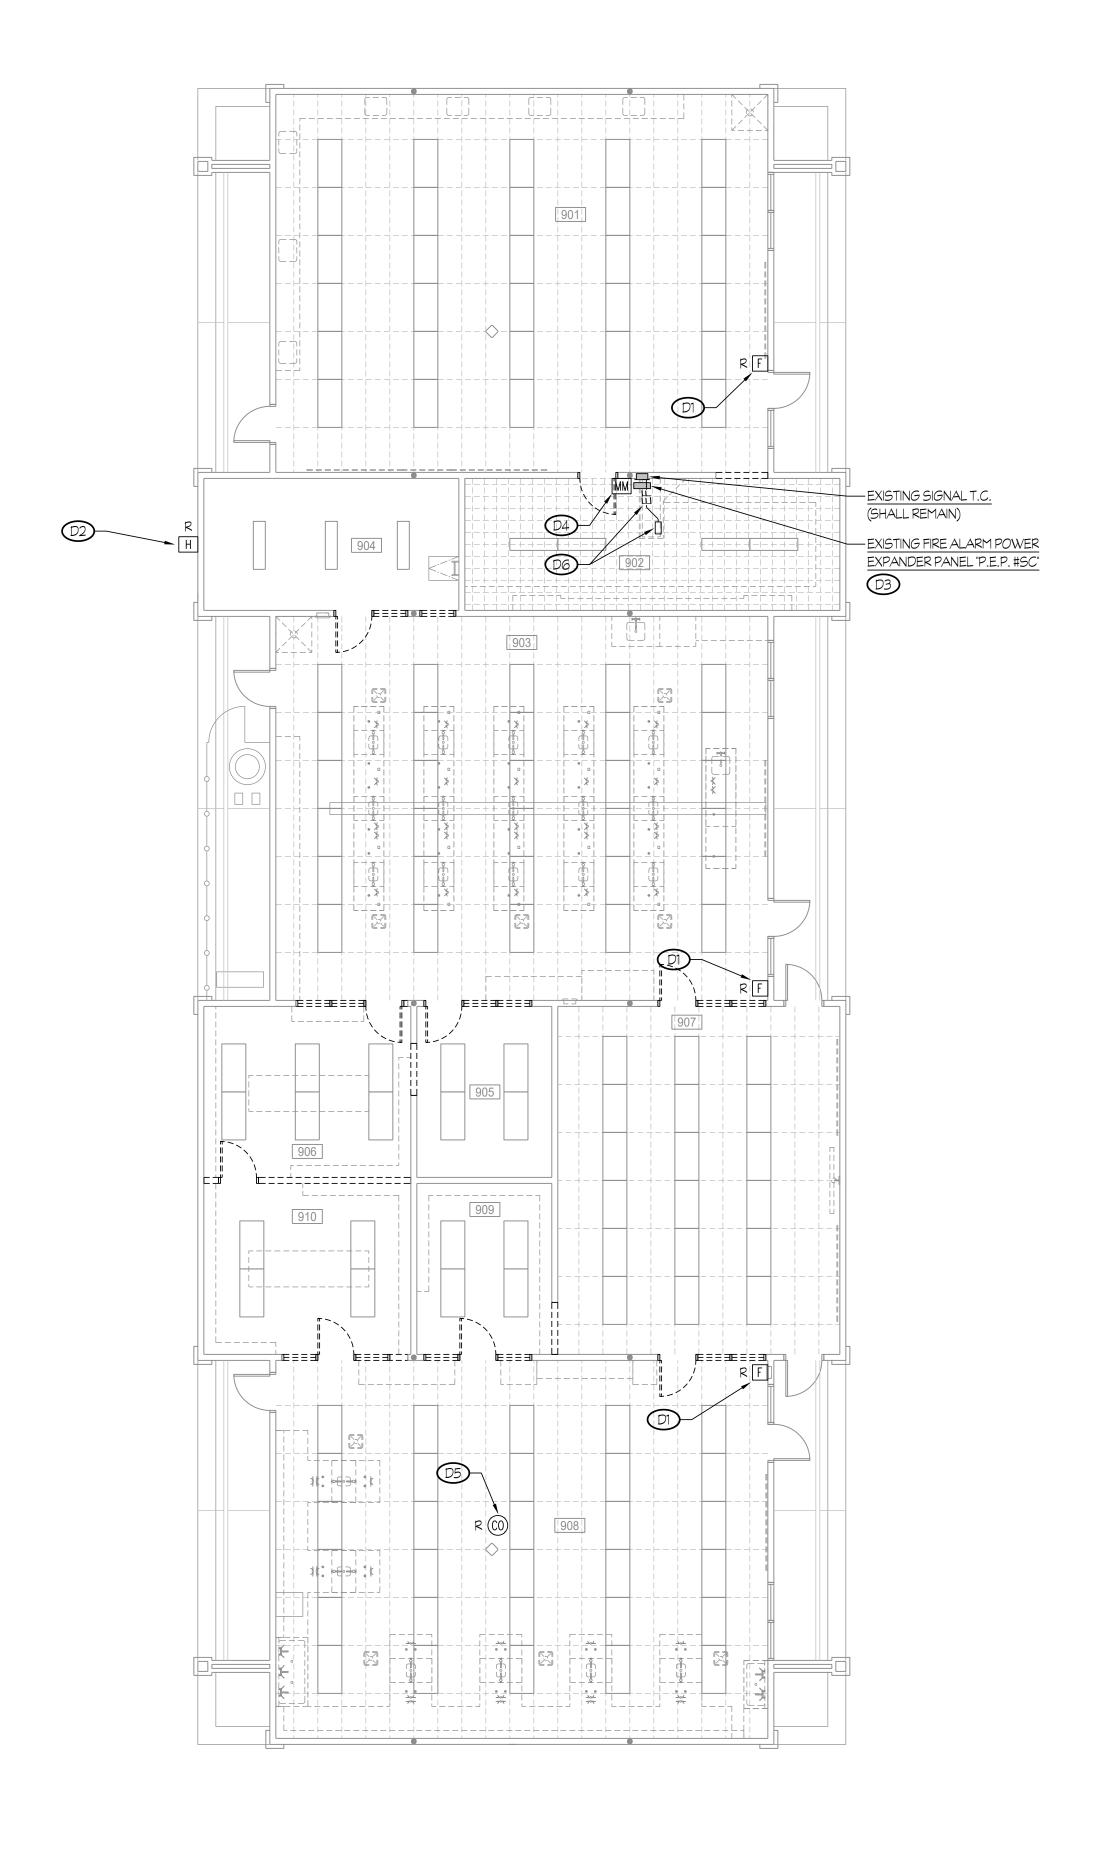

E ELECTRICAL/PLUMBING CHASE.                                                                                                                                                                                                                                    |              | MODE<br>CORC(<br>SCIEN       | 1100 LETTS         | CORCORAN<br>1520 PATTERSO |



APPROVALS

# WALL LEGEND

BUILDING -900

1-HOUR RATED WALL, CONTINUOUS VERTICALLY FROM FLOOR TO BOTTOM OF ROOF FRAMING.

| ROOM LEGEND |           |  |  |  |  |
|-------------|-----------|--|--|--|--|
| #           | ROOM NAME |  |  |  |  |
| 905         | STORAGE   |  |  |  |  |
| 906         | WORKROOM  |  |  |  |  |
| 907         | CLASSROOM |  |  |  |  |
| 908         | BIOLOGY   |  |  |  |  |
| 909         | STORAGE   |  |  |  |  |





BUILDING 900 DEMOLITION FIRE ALARM PLAN 1/8" = 1'-*0*"





DISCONNECT AND REMOVE THE EXISTING NEMA 1 SCREW COVER CAN, FLUSH MOUNTED INSIDE OF THE HALF-WALL STRUCTURE ALONG WITH THE EXISTING UNDERGROUND FIRE ALARM FEEDER/"SPARE" CONDUITS AND EXISTING ABOVEGROUND FIRE ALARM FEEDER/"SPARE" CONDUITS (ROUTING THRU WALL STRUCTURE) TO EXISTING SIGNAL T.C. AS REQUIRED TO CLEAR WAY FOR NEW CONSTRUCTION. REMOVE ALL "IDLE" UNDERGROUND CONDUITS TO BE FLUSH WITH THE TOP OF THE CONCRETE SLAB.

| ROOM LEGEND |           |  |  |  |  |  |
|-------------|-----------|--|--|--|--|--|
| #           | ROOM NAME |  |  |  |  |  |
| 901         | PHYSICS   |  |  |  |  |  |
| 902         | STORAGE   |  |  |  |  |  |
| 903         | CHEMISTRY |  |  |  |  |  |
| 904         | STORAGE   |  |  |  |  |  |
| 905