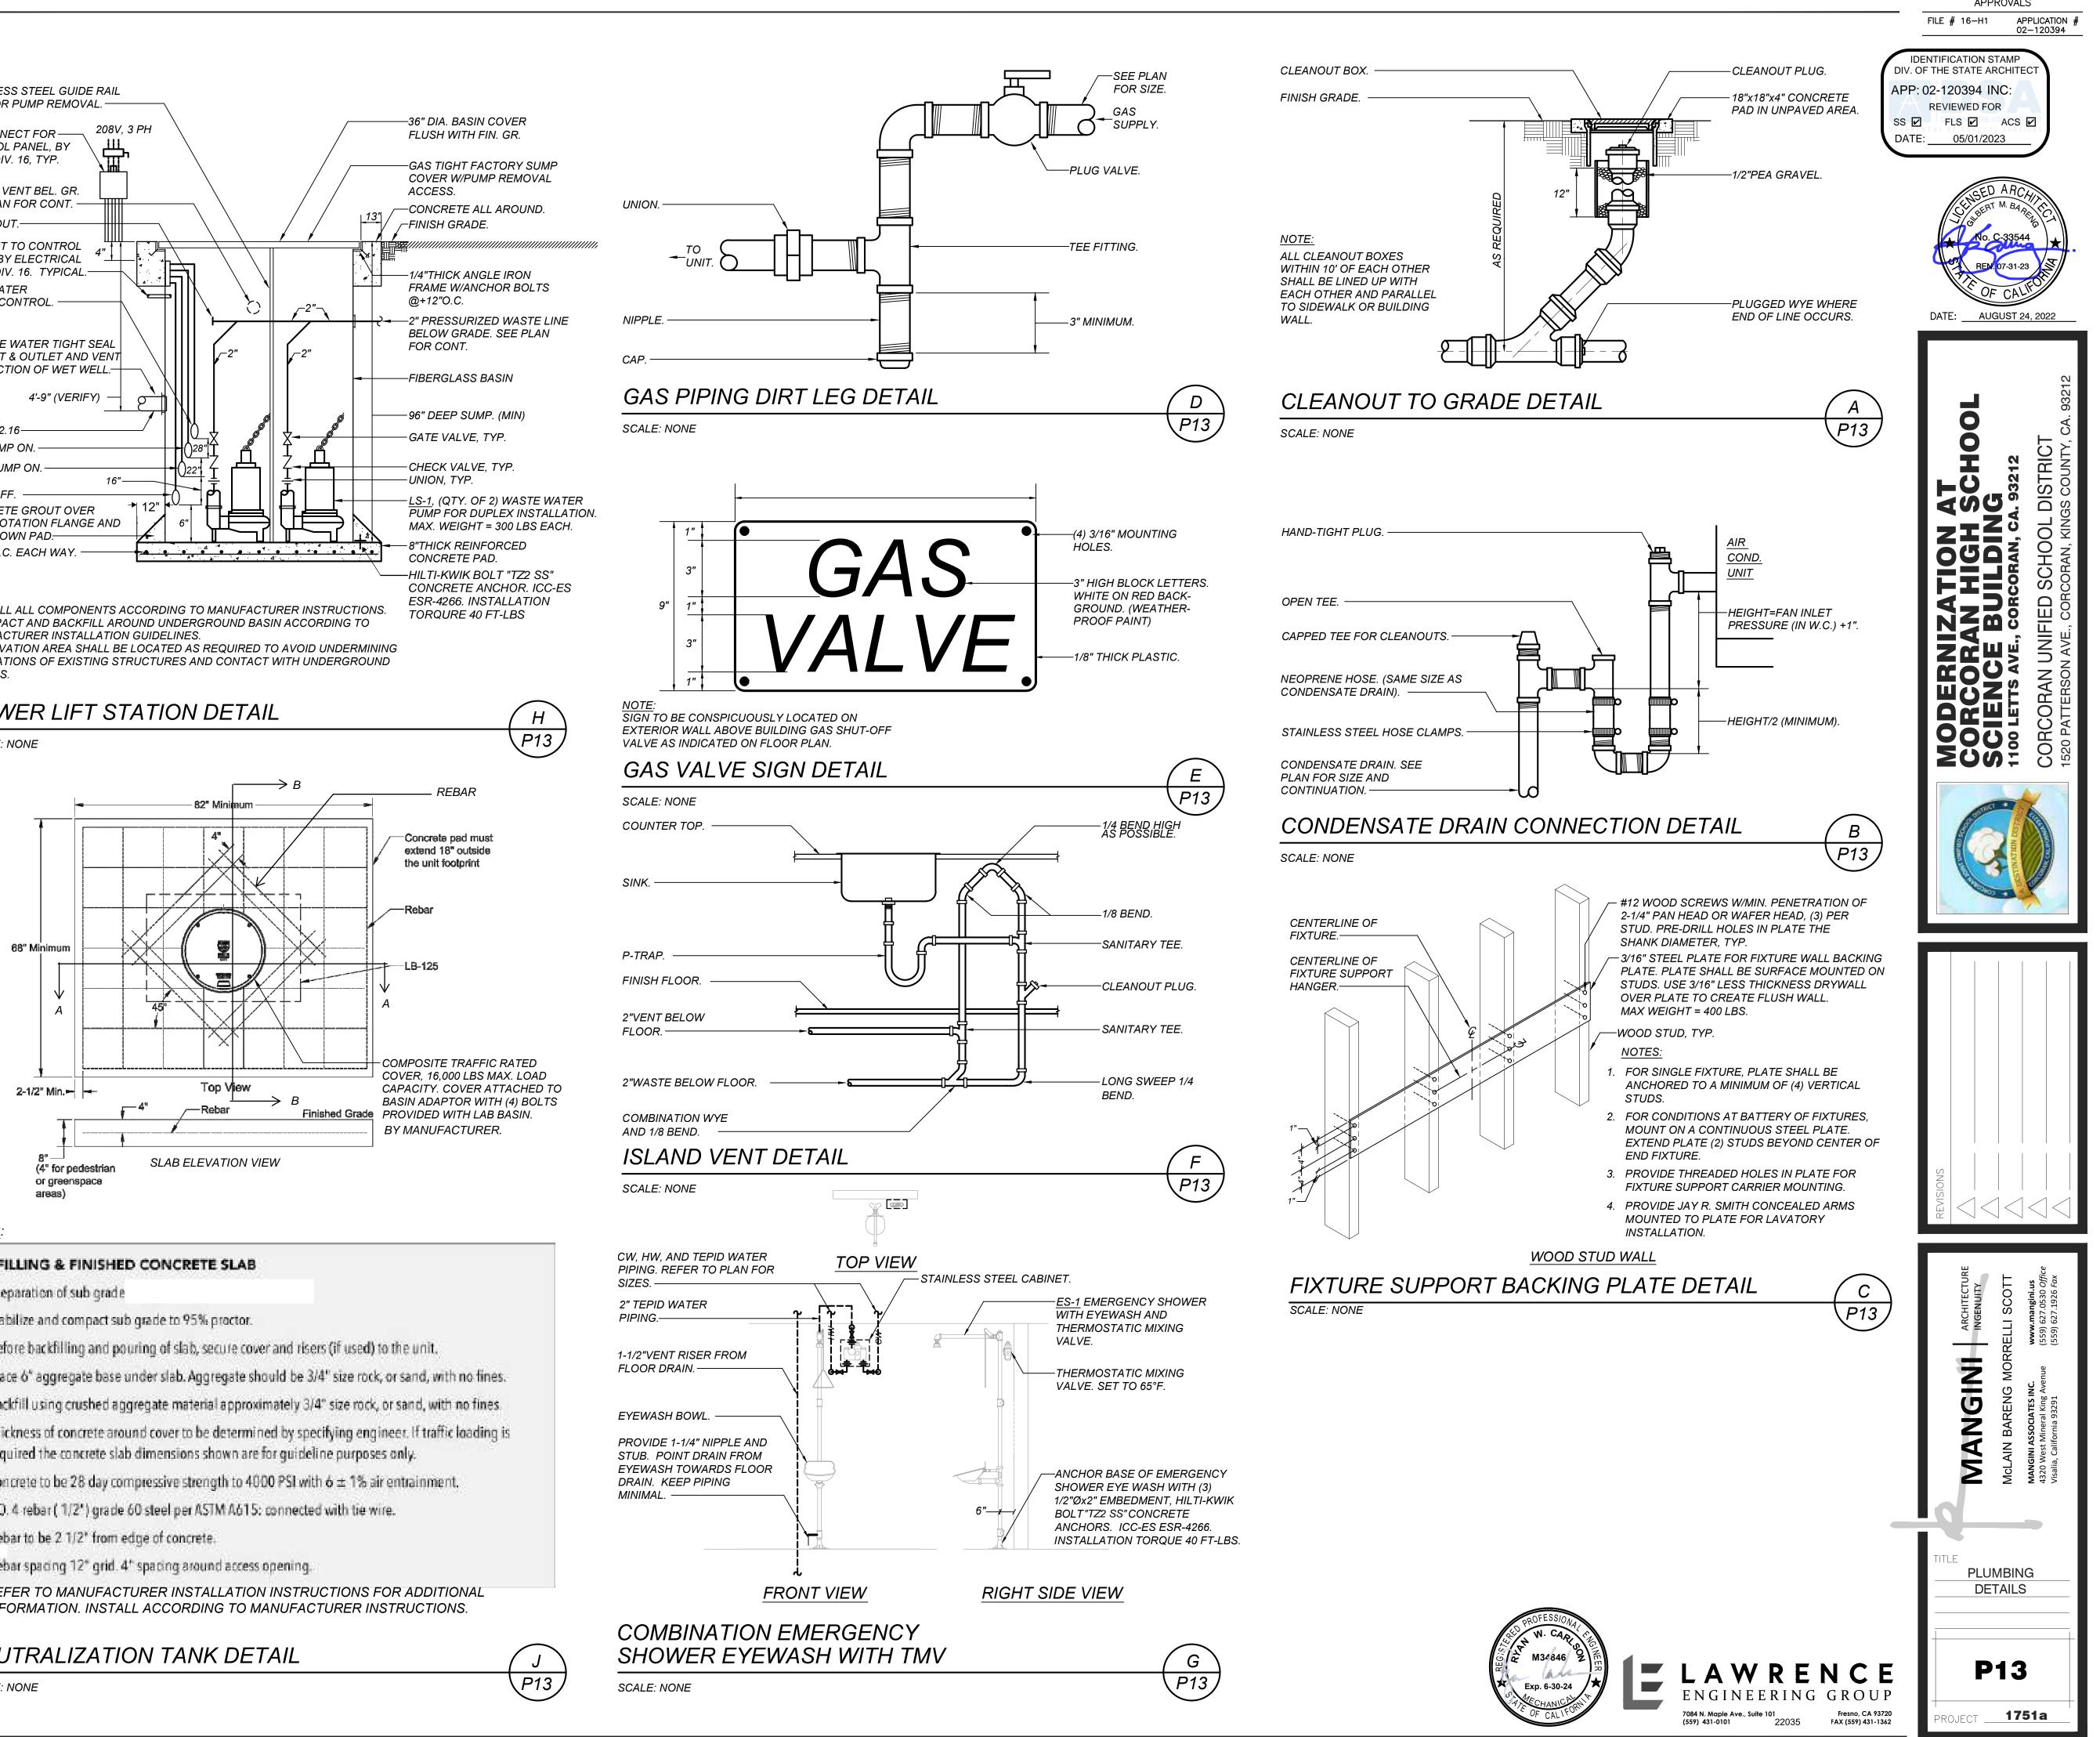

| _       | BRADLEY #S59-3045-R-S-B-P-0 HIGH LOW<br>THERMOSTATIC MIXING VALVE, (OR<br>LEONARD EQUAL), 19GPM @10PSI PD,<br>ROUGH BRASS, STANDARD RANGE<br>THERMOSTAT, SET AT 108 DEGREES F.,<br>WALL MOUNTING BRACKET , PIPED<br>ASSEMBLY WITH INLET AND OUTLET<br>SHUTOFF.                                                        |              | 1                           | 1      | <u> </u>     | REGINTER        | PROFESSION<br>W. CAR<br>M34846 |                                                                                                                                                                                                                                                                                                                                                          |









| 1   | Charles Market and                                                                                                                     |
|-----|----------------------------------------------------------------------------------------------------------------------------------------|
|     | Preparation of sub grade                                                                                                               |
| 2   | Stabilize and compact sub grade to 95% proctor.                                                                                        |
| 3   | Before backfilling and pouring of slab, secure cover and risers (if use                                                                |
| 4   | Place 6" aggregate base under slab. Aggregate should be 3/4" size