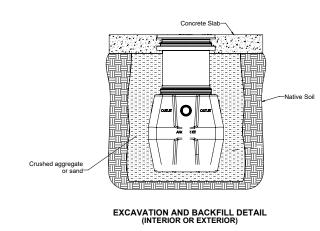

ng a required the concrete slab dimensions shown are for guideline purp |
| 7   | Concrete to be 28 day compressive strength to 4000 PSI with 6 $\pm$ 15                                                                 |
| 8   | NO. 4 rebar ( 1/2*) grade 60 steel per ASTM A615: connected with ti                                                                    |
| 9   | Rebar to be 2 1/2' from edge of concrete.                                                                                              |
| 10  | Rebar spacing 12" grid. 4" spacing around access opening.                                                                              |
| 11. | REFER TO MANUFACTURER INSTALLATION INSTRUCTION<br>INFORMATION. INSTALL ACCORDING TO MANUFACTURER                                       |



SECTION VIEW B-B



SECTION VIEW A-A















**KINGS COUNTY** FIRE DEPARTMENT 280 Campus Drive, Hanford, CA 93230 P (559) 852-2881 • F (559) 582-8261 "Promote, Preserve and Protect Public Safety" Clay Smith, Fire Chief

# Good Morning,

The hydrant information on Whitley Avenue and Josephine Avenue are as follows:

Test Date: 04/27/22 @ 3:00pm Hydrant: A64 Static: 44 PSI **Residual: 40 PSI** Flow: 1356 GPM

Thank you,

D. Aaron Parreira Kings County Fire Department Fire Marshal/Battalion Chief 559-852-2885

### SITE UNDERGROUND PLAN NOTES

- 1. THE UNDERGROUND PIPING PLAN AS SHOWN, IS INTENDED FOR CROSS-REFERENCING WITH THE HYDRAULIC CALCULATION SHEETS. VERIFY LOCATION OF EXISTING UNDERGROUND PIPING IN FIELD PRIOR TO ADDING ANY NEW CONNECTIONS.
- THE UNDERGROUND FIRE PIPING INSTAL