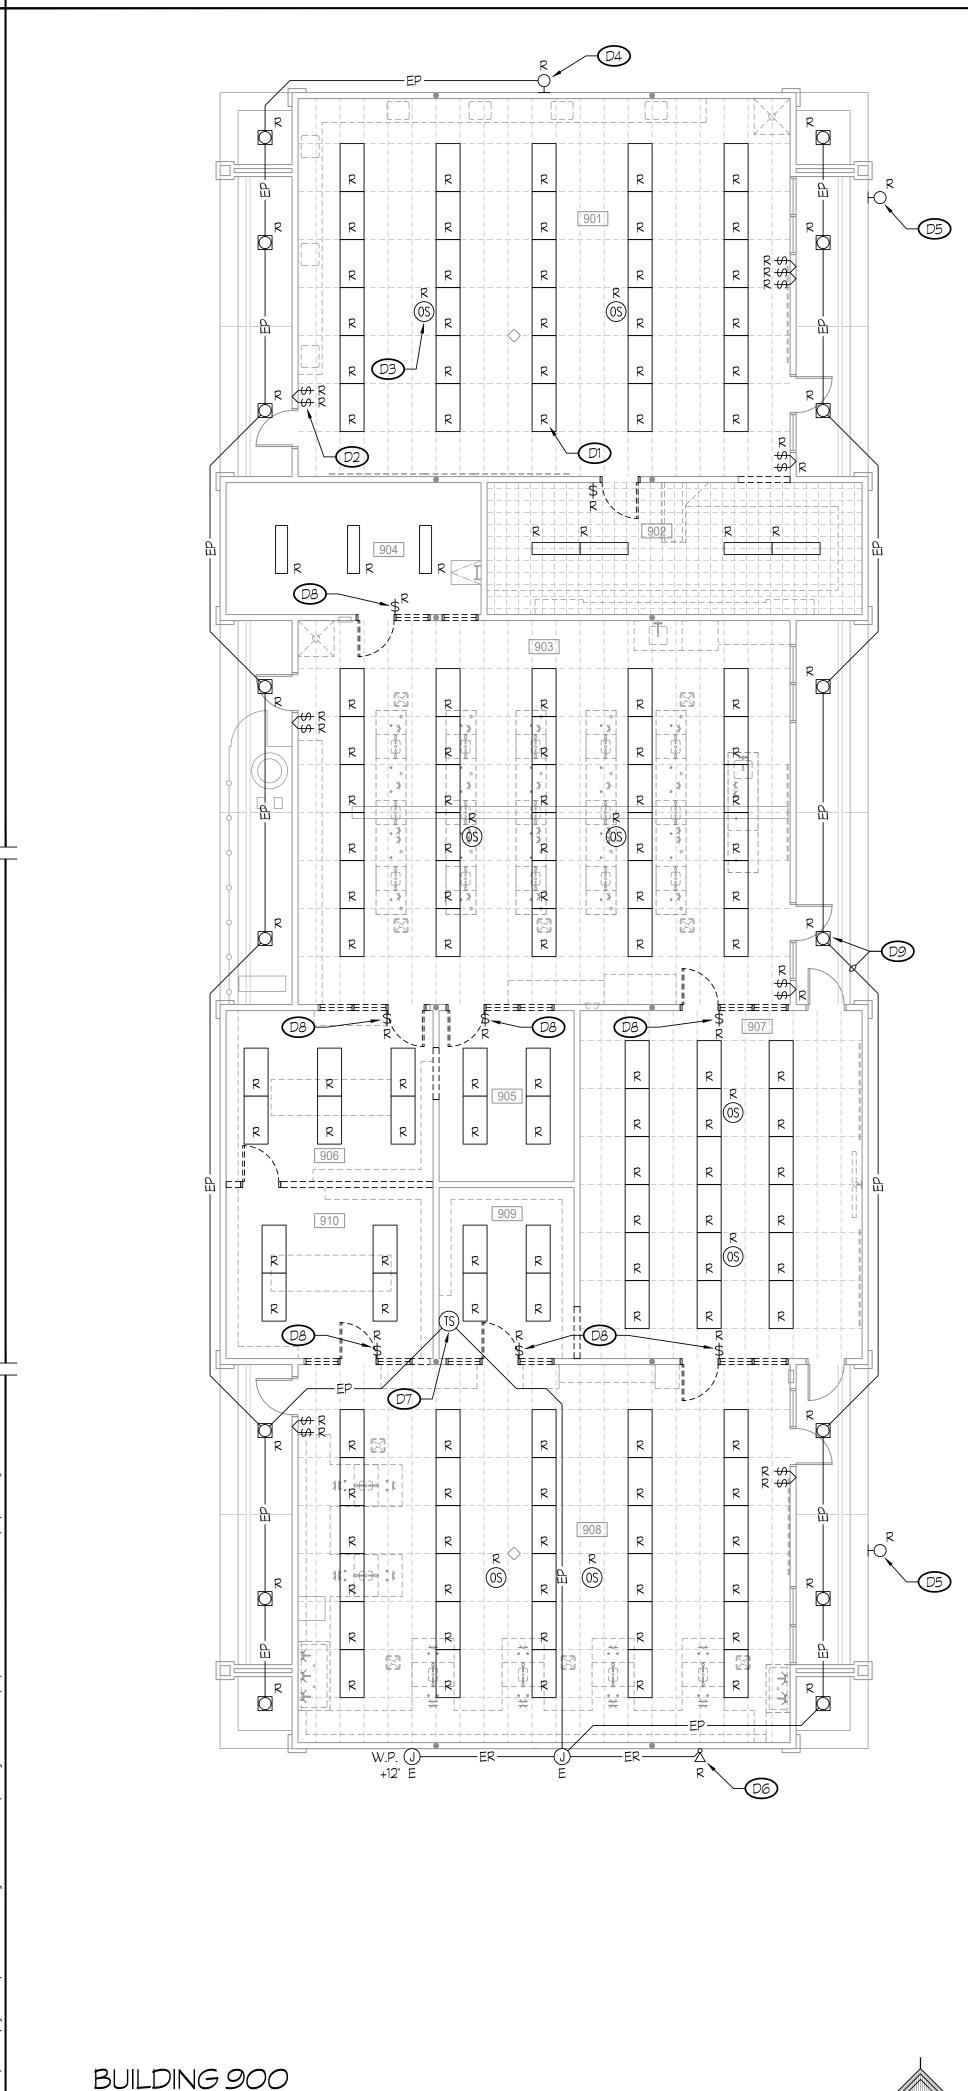

| +<br>PROJECT                                              |

APPROVALS

aftina/Jobs/RSE/SCHOOLS/Corcoran/High School/Mod'n of Science Bida. 900 - MM 1751a/EG2.3.dwa DATE SWED: 08/16/22 BY: Nicole DATE PLOTTED: 04/12/23 JOB #: 21-182.01









DEMOLITION LIGHTING PLAN

1/8" = 1'-0"

\_noˈrth\_\_

1/8" = 1'-<del>0</del>"





Rose Sing Eastham and Associates Electrical Consultants 131 S. Dunworth - (559)733-2671 Visalia, California 93292-6705

xp. 6/30/2

PROJECT 1751a

\_north\_

 $\mathbb{D}2$ 

 $\bigcirc$ 

(D9)

ROOM NAME

901 PHYSICS

902 STORAGE

904 STORAGE

905 STORAGE 906 WORKROOM

907 CLASSROOM

908 BIOLOGY 909 STORAGE 910 WORKROOM

903 CHEMISTRY







Rose Sing Eastham and Associates Electrical Consultants 131 S. Dunworth – (559)733–2671 Visalia, California 93292–6705

Exp. 6/30/23

PROJECT 1751a





BUILDING 900 ENLARGED LIGHTING PLAN





Rose Sing Eastham and Associates Electrical Consultants 131 S. Dunworth – (559)733–2671 Visalia, California 93292–6705

E1.3

PROJECT 1751a

Exp. 6/30/23









E1.4

PROJECT