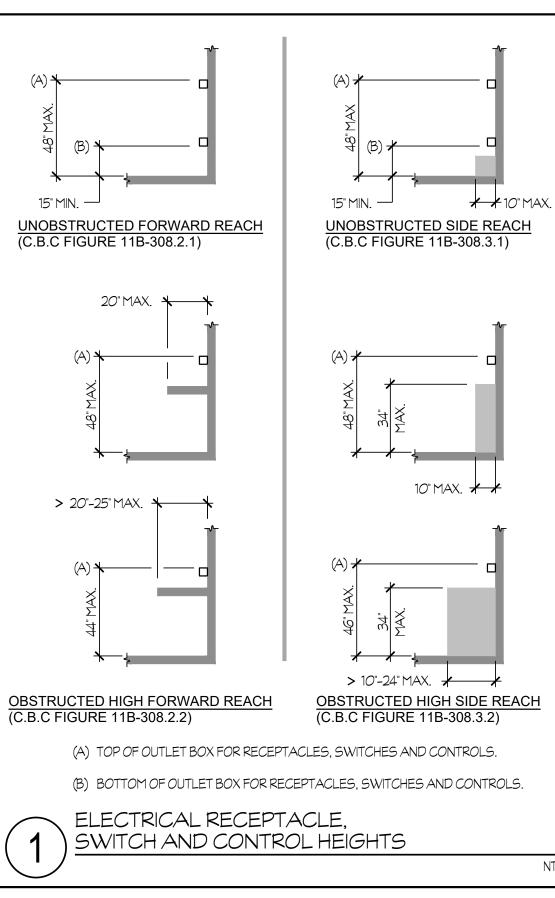

DETECTORS FOR FIRE PROTECTIVE SIGNALING SYSTEMS, 2009 EDITION                                                                            |
| UL 268  | 3A -  | SMOKE DETECTORS FOR DUCT APPLICATIONS, 2009 EDITION                                                                                            |
| UL 464  | 4 -   | AUDIBLE SIGNAL APPLIANCES, 2003 EDITION                                                                                                        |
| UL 521  | -     | HEAT DETECTORS FOR FIRE PROTECTIVE SIGNALING SYSTEMS, 1999 EDITION<br>(WITH REVISIONS THROUGH JULY 2005)                                       |
| UL 864  | 4 -   | CONTROL UNITS FOR FIRE PROTECTIVE SIGNALING SYSTEMS, 2014 EDITION                                                                              |





131 S. Dunworth - (559)733-2671 Visalia, California 93292-6705

PROJECT 1751a

NTS

|      | FIXTURE SCHEDULE |        |              |                        |                                                    |                            |                                                                         |     |                     |
|------|------------------|--------|--------------|------------------------|----------------------------------------------------|----------------------------|-------------------------------------------------------------------------|-----|---------------------|
|      |                  |        | FIXTURE      | SYMBOL (3-A-38): 3 = C | IRCUIT NUMBER, A = FIXTURE                         | TYPE, 38 = F               | IXTURE WATTAGE