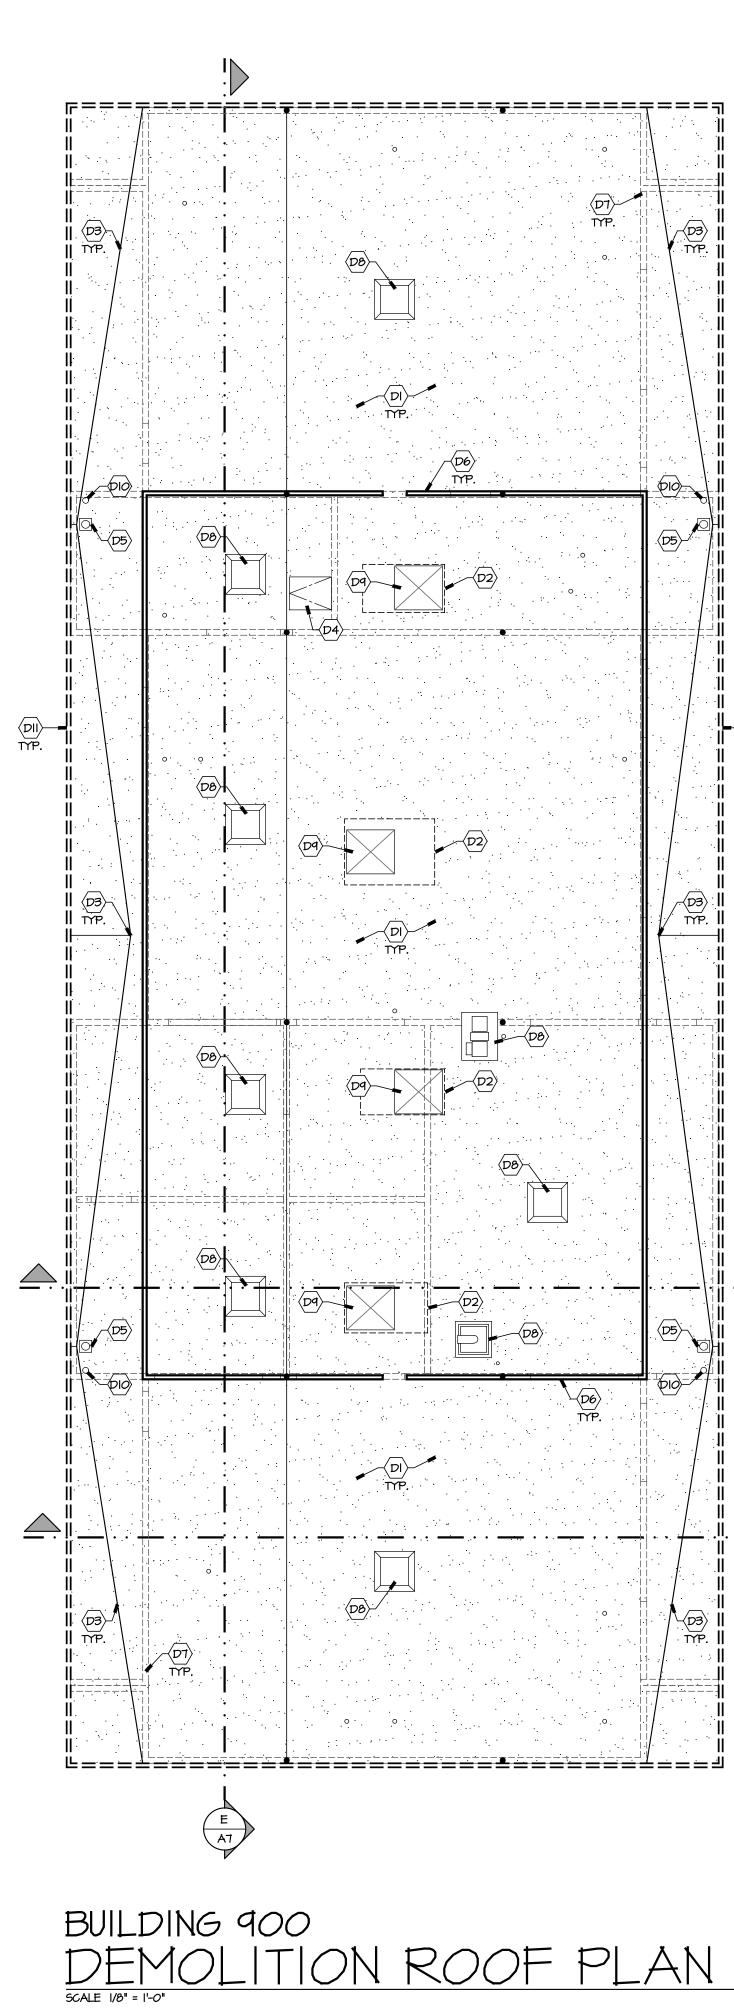

PMENT, SEE DETAIL 22
- AI5  $\langle 2 \rangle$  (N) MECHANICAL UNIT, COORDINATE W/ MECHANICAL DRAWINGS.
- $\langle 3 \rangle$  (E) BUILT-UP CRICKET FRAMING, PROVIDE (N) BUILT-UP ROOFING.
- $\langle 4 \rangle$  (E) ROOF HATCH TO REMAIN, PROTECT
- $\langle 5 \rangle$  (E) ROOF DRAIN W/ NEW DEBRIS SCREEN.
- $\langle 6 \rangle$  (E) PARAPET CAP FLASHING TO REMAIN, PROTECT.
- $\langle 7 \rangle$  dashed lines denote wall lines below, typ.
- $\langle \vartheta \rangle$  (E) ATTIC VENT TO REMAIN, PROTECT.
- $\langle q \rangle$  paint inside face of mechanical screen.
- $\langle 10 \rangle$  continuous 24 GA. Metal coping, see detail  $\begin{pmatrix} 21 \\ AI5 \end{pmatrix}$
- $\langle II \rangle$  Exhaust Fan, coordinate W/ Mechanical drawings & Detail  $\begin{pmatrix} A \\ M4 \end{pmatrix}$







---(DII) ( A ) ( A6 ) ( C ( A6)

 $\langle D3 \rangle$  (E) CRICKET FRAMING TO REMAIN, PROTECT.

(D4) (E) ROOF HATCH TO REMAIN, PROTECT

 $\langle D \beta \rangle$  (E) ATTIC VENT TO REMAIN, PROTECT.

(E) ROOF OVERFLOW TO REMAIN, PROTECT.







APPROVALS





904 STORAGE



## TYPICAL NOTES

- 2. FOR TYPICAL CABINET ANCHORAGE SEE DETAILS (-
- LOCATION SHOWN AS REQUIRED. 5. REFER TO FINISH SCHEDULE SHEETS FOR DESIGNATION OF WALL FINISHES.
- 6. ( # ) = MATERIAL DEFINITION, REFER TO SHEETS AL2.
- 7. FOR TYPICAL GYPSUM BOARD EDGE SEE DETAIL (\_
- THE ATTENTION OF THE ARCHITECT PRIOR TO LAYOUT.
- 9. f = A.D.A. ACCESSIBLE, SEE CABINET DETAIL  $\begin{pmatrix} I \\ AI4 \end{pmatrix}$

- DETAILS 10 Al4











| ' ΤΥΡΕ 'X' GYP. BD.,<br>NT ρ<br>SYP. BD., PAINT ρ |      |
|----------------