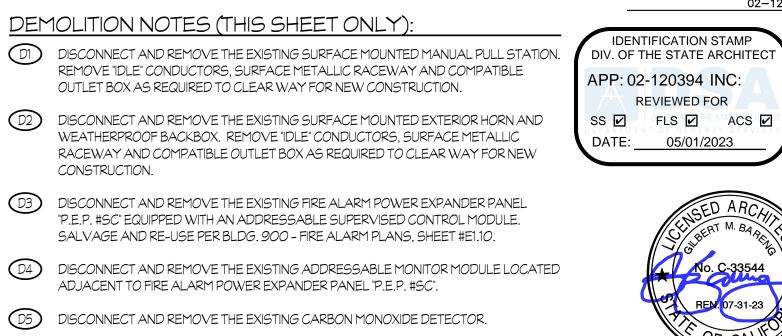

|              | MODE<br>CORC(<br>SCIEN       | 1100 LETTS         | CORCORAN<br>1520 PATTERSO |



APPROVALS

# WALL LEGEND

BUILDING -900

1-HOUR RATED WALL, CONTINUOUS VERTICALLY FROM FLOOR TO BOTTOM OF ROOF FRAMING.

| ROOM LEGEND |           |  |  |  |  |
|-------------|-----------|--|--|--|--|
| #           | ROOM NAME |  |  |  |  |
| 905         | STORAGE   |  |  |  |  |
| 906         | WORKROOM  |  |  |  |  |
| 907         | CLASSROOM |  |  |  |  |
| 908         | BIOLOGY   |  |  |  |  |
| 909         | STORAGE   |  |  |  |  |





BUILDING 900 DEMOLITION FIRE ALARM PLAN 1/8" = 1'-*0*"





DISCONNECT AND REMOVE THE EXISTING NEMA 1 SCREW COVER CAN, FLUSH MOUNTED INSIDE OF THE HALF-WALL STRUCTURE ALONG WITH THE EXISTING UNDERGROUND FIRE ALARM FEEDER/"SPARE" CONDUITS AND EXISTING ABOVEGROUND FIRE ALARM FEEDER/"SPARE" CONDUITS (ROUTING THRU WALL STRUCTURE) TO EXISTING SIGNAL T.C. AS REQUIRED TO CLEAR WAY FOR NEW CONSTRUCTION. REMOVE ALL "IDLE" UNDERGROUND CONDUITS TO BE FLUSH WITH THE TOP OF THE CONCRETE SLAB.

| ROOM LEGEND |           |  |  |  |  |  |
|-------------|-----------|--|--|--|--|--|
| #           | ROOM NAME |  |  |  |  |  |
| 901         | PHYSICS   |  |  |  |  |  |
| 902         | STORAGE   |  |  |  |  |  |
| 903         | CHEMISTRY |  |  |  |  |  |
| 904         | STORAGE   |  |  |  |  |  |
| 905         | STORAGE   |  |  |  |  |  |
| 906         | WORKROOM  |