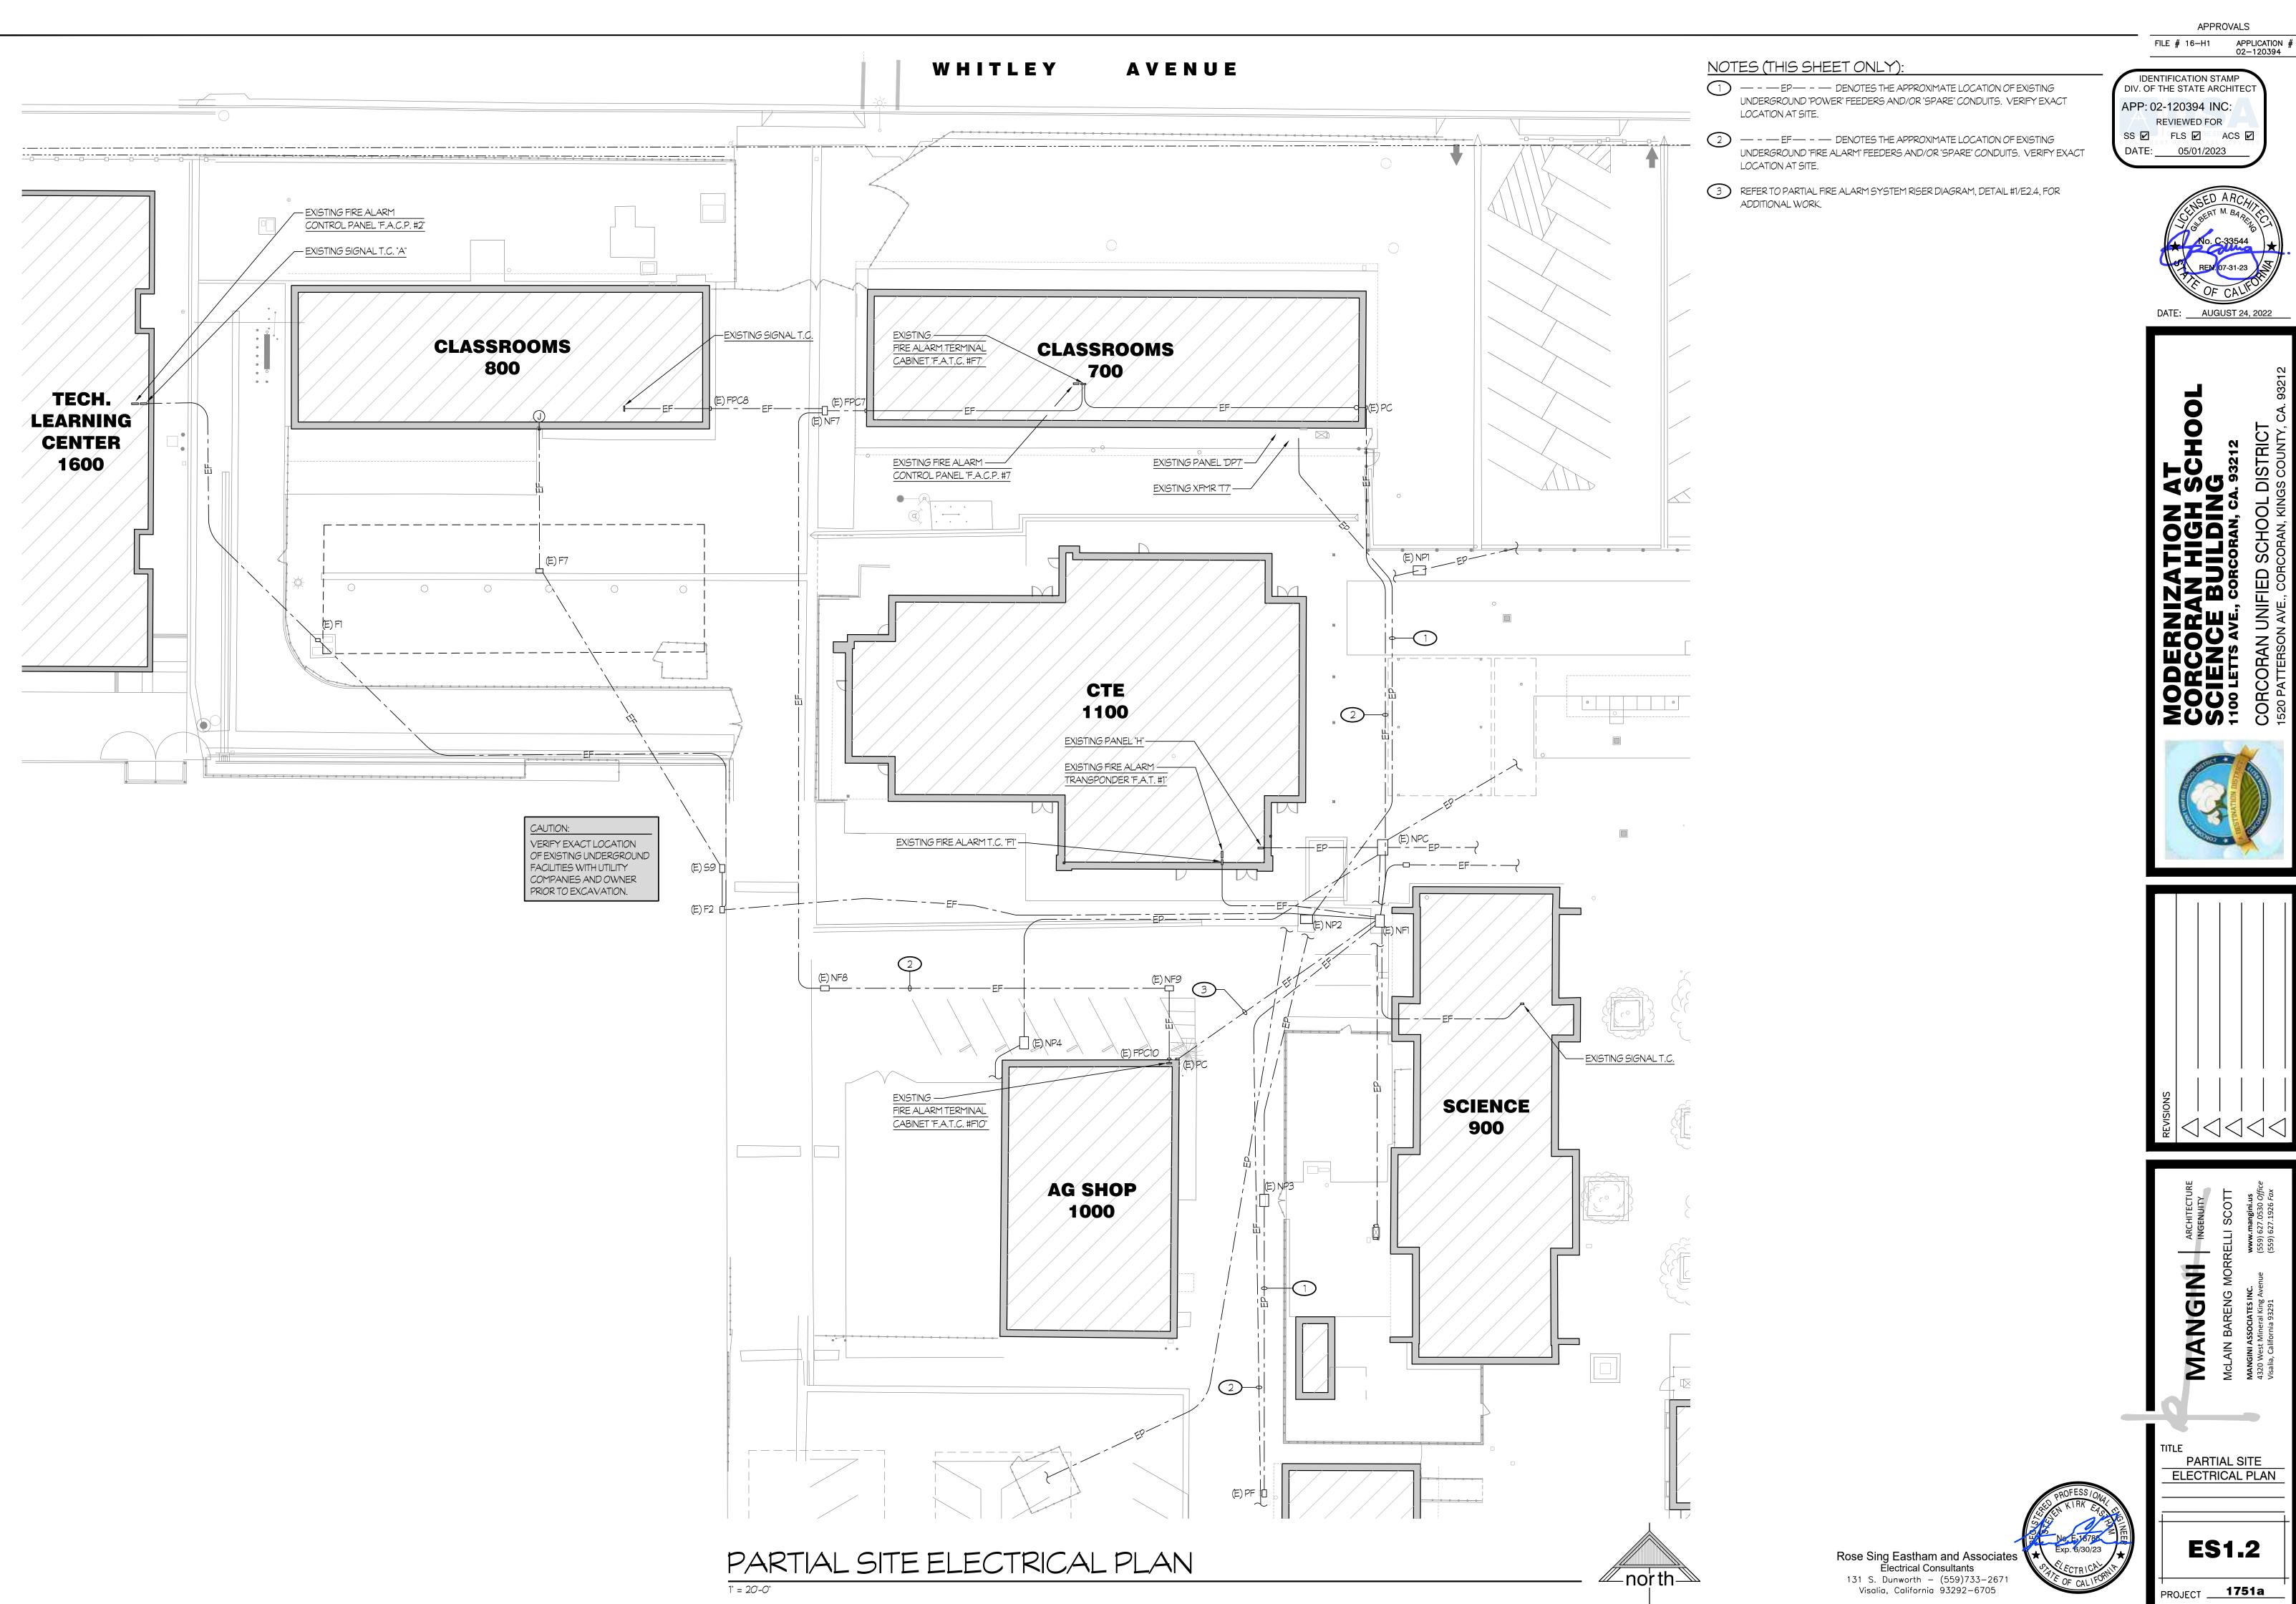

| +<br>PROJECT                                              |

APPROVALS

aftina/Jobs/RSE/SCHOOLS/Corcoran/High School/Mod'n of Science Bida. 900 - MM 1751a/EG2.3.dwa DATE SWED: 08/16/22 BY: Nicole DATE PLOTTED: 04/12/23 JOB #: 21-182.01









DEMOLITION LIGHTING PLAN

1/8" = 1'-0"

\_noˈrth\_\_

1/8" = 1'-<del>0</del>"





Rose Sing Eastham and Associates Electrical Consultants 131 S. Dunworth - (559)733-2671 Visalia, California 93292-6705

xp. 6/30/2

PROJECT 1751a

\_north\_

 $\mathbb{D}2$ 

 $\bigcirc$ 

(D9)

ROOM NAME

901 PHYSICS

902 STORAGE

904 STORAGE

905 STORAGE 906 WORKROOM

907 CLASSROOM

908 BIOLOGY 909 STORAGE 910 WORKROOM

903 CHEMISTRY







Rose Sing Eastham and Associates Electrical Consultants 131 S. Dunworth – (559)733–2671 Visalia, California 93292–6705

Exp. 6/30/23

PROJECT 1751a





BUILDING 900 ENLARGED LIGHTING PLAN





Rose Sing Eastham and Associates Electrical Consultants 131 S. Dunworth – (559)733–2671 Visalia, California 93292–6705

E1.3

PROJECT 1751a

Exp. 6/30/23









E1.4

PROJE